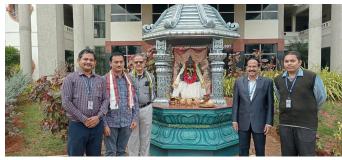

Lighting of Lamp

Dr. R. Vaikunta Rao, Principal of the Institute, gave his opening remarks in the awareness session reflecting the importance of preserving our planet for the future generations and reducing the carbon footprint by conserving energy. He also insisted on all the students' contribution towards a sustainable future by adopting practices that promote energy efficiency in our daily lives.