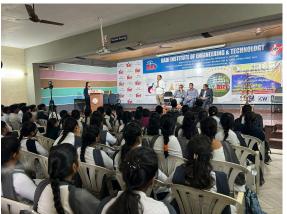

# Speech by Chief Guest

Mr. K V Ramana Rao, Superintendent Engineer, APEPDCL, Chief Guest of the event addressed the gathering regarding the crucial issue of energy conservation, and its vital role for our future. He mentioned that the Energy conservation involves reducing energy use in daily activities, such as turning off unused lights, using energy-efficient technologies, and minimizing waste. It is essential because energy powers our society but is currently consumed

# Glimpses of the Day

Welcoming the Guests of the Day

**Lightening of Lamp** 

**Release of Energy Conservation Poster** 

Students gathered in the Seminar Hall-1 for Energy Conservation Event