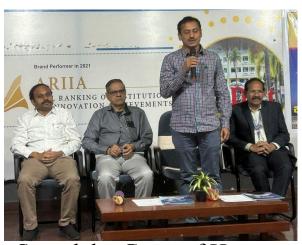

# Speech by Chief Guest

Mr. K V Ramana Rao, Superintendent Engineer, APEPDCL, Chief Guest of the event addressed the gathering regarding the crucial issue of energy conservation, and its vital role for our future. He mentioned that the Energy conservation involves reducing energy use in daily activities, such as turning off unused lights, using energy-efficient technologies, and minimizing waste. It is essential because energy powers our society but is currently consumed

unsustainably, leading to environmental damage. An energy audit is an analysis of energy flows for energy conservation and to find energy losses. It is a process by a collection of detailed data related to energy usage and comparison of collected results.