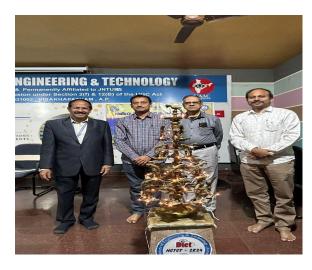

Lighting of Lamp

Dr. R. Vaikunta Rao, Principal of the Institute, gave his opening remarks in the awareness session reflecting the importance of preserving our planet for the future generations and reducing the carbon footprint by conserving energy. He also insisted on all the students' contribution towards a sustainable future by adopting practices that promote energy efficiency in our daily lives.

# Glimpses of the Day

Welcoming the Guests of the Day

**Lightening of Lamp** 

**Release of Energy Conservation Poster** 

Students gathered in the Seminar Hall-1 for Energy Conservation Event