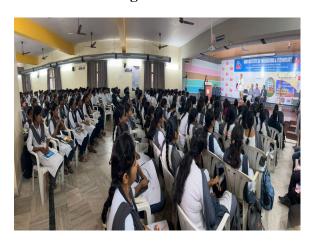

**Members Participated: 314 Participants** 

The Department of Electrical & Electronics Engineering, has organized an awareness session on "ENERGY CONSERVATION AND GREEN ENERGY", under Energy **Conservation Club in collaboration with Indian Society for Technical Education (ISTE)** for all students and the faculty of Dadi Institute of Engineering and Technology on 17-12-24. This awareness session included 314 participants, including faculty and students. Through this event they have learnt how to conserve energy in our daily life and how to use our renewable energy resource, how well being of the environment helps the society, how to improve the groundwater reserves, how to leave in harmony with the nature.

# Glimpses of the Day

Welcoming the Guests of the Day

**Lightening of Lamp** 

**Release of Energy Conservation Poster** 

Students gathered in the Seminar Hall-1 for Energy Conservation Event