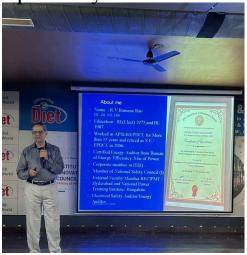

Mr. D V Rama Reddy, Deputy Executive Engineering, APEPDCL who graced the event as a Guest of Honour discussed the impact of energy conservation on all of us. He also conveyed that our planet's resources are limited, and continuous excessive consumption risks depleting them irreparably. By conserving energy, we can lessen our demand and reduce the exploitation of both renewable and

nonrenewable resources. Additionally, he added that energy conservation helps lower greenhouse gas emissions, essential in combating climate change. Efficient energy use and cleaner energy sources can significantly reduce our carbon footprint and mitigate global warming.