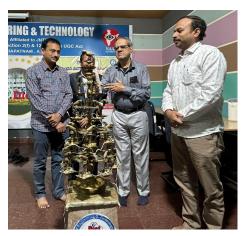

# Glimpses of the Day

Welcoming the Guests of the Day

**Lightening of Lamp** 

**Release of Energy Conservation Poster** 

Students gathered in the Seminar Hall-1 for Energy Conservation Event