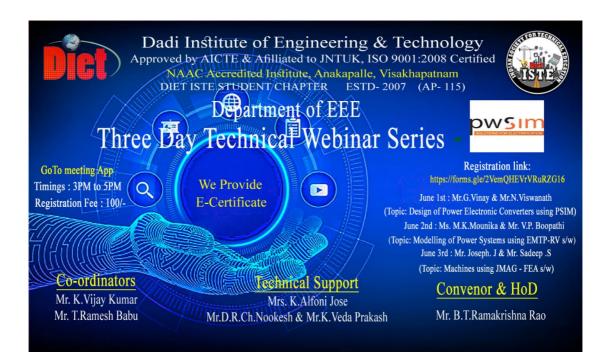

# REPORT ON "THREE DAY TECHNICAL WEBINAR SERIES --PWSIM TOOL" (1<sup>ST</sup> -3<sup>RD</sup> JUNE 2020)

Dear All,

Greetings of the Day!!!

During this COVID-19 pandemic, for updating the Technical skills among the students, faculty, research scholars & industry persons in Design & Modelling of Electrical Engineering Circuits., the Department of Electrical and Electronics Engineering, in association with ISTE Student's Chapter, DADI Institute of Engineering & Technology, Visakhapatnam has organized "Three - Day Technical Webinar Series-- PWSIM Tool" during 1<sup>st</sup> -3<sup>rd</sup> June 2020.

This webinar is organized in collaboration with **PWSIM Engineering Solutions Pvt. Ltd.,** Bengaluru, Karnataka, which has provided detailed hands-on experience using PWSIM tools for different electrical applications.

The following are the Organizing committee members for this Webinar:

#### **Coordinators**

#### **Technical Support**

- 1. Mr. K. Vijay Kumar, Assoc. Prof.
- 2. Mr. T. Ramesh Babu, Asst. Prof.
- 1. Mrs. K. Alfoni Jose, Asst. Prof.
- 2. Mr. D. R. Ch. Nookesh, Asst. Prof.
- 3. Mr. K. Veda Prakash, Asst. Prof.

#### Online Platform: Go-To Meeting

The webinar was conducted for three days from 1<sup>st</sup> June to 3<sup>rd</sup> June 2020 with resource persons from PWSIM Engineering Solutions Pvt. Ltd., for two hours daily from 3PM-5PM followed by questionnaire for nearly half an hour after the session by the participants from different institutions/organizations across the globe. We have altogether 173 participants from different Universities, Autonomous colleges & Affiliated colleges from every corner of India and also from International University.

The registration fee of 100/- is collected from each participant through online mode payment and as per the negotiations made with the management of PWSIM Engineering Solutions Pvt. Ltd., 30% of total registration amount is deposited in the department of EEE and the remaining 70% amount is transferred to PWSIM Engineering Solutions Pvt. Ltd., through online transfer mode. The department is planning to use this 30% amount for conduction of webinars/ FDPs / Training Programs with the support of Management, DADI Institute of Engineering & Technology in the coming days.

## **Key Points of the Webinar Series & Resource persons:**

Design of Power Electronic Mr. G. Vinay
Converters using **PSIM** software (Power Electronics Support Engineer)

Modelling of Power System

Day-2:

Ms. M.K. Mounika

Applications using EMTP-RV

Software

Ms. M.K. Mounika

(Power Systems Support Engineer)

Day-3:
Design of Electrical Machines using
JMAG FEA software

Mr. Joseph J
(JMAG Support Engineer)
Mr. Sadeep S
(JMAG Support Engineer)