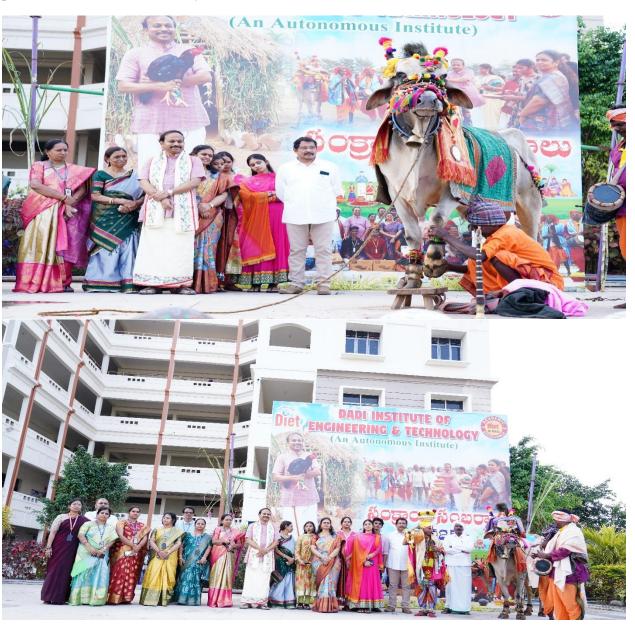

#### CIRCULAR

This is to inform all the students that DLCC is organizing "PONGAL CELEBRATIONS" on 9th and 10th Jan, 2025. In this regard the following competitions are being conducted:

- Cooking (Traditional Items) 9th Jan
- 2. Pot painting-9th Jan
- 3. Traditional house prototype (Team of 4)-9th Jan
- 4. SAC Race-9th Jan
- 5. Slow Cycling- 9th Jan
- 6. Rangoli (Pongal theme) 10th Jan
- 7. Traditional Dress( Haridasu, Sodamma, Farmer, chilaka Jyothishyam & Godhadevi)- 10th Jan
- 8. Kite Flying- 10th Jan
- Eating Sugarcane- 10th Jan

- 1. Cooking on Firewood
- 2. Sugarcane Eating Contest
- 3. Slow Cycling Race
- 4. Kite Flying
- 5. Sack Race
- 6. Traditional Dress Competition
- 7. Rangoli Competition
- 8. Building a Traditional Sankranthi Prototype