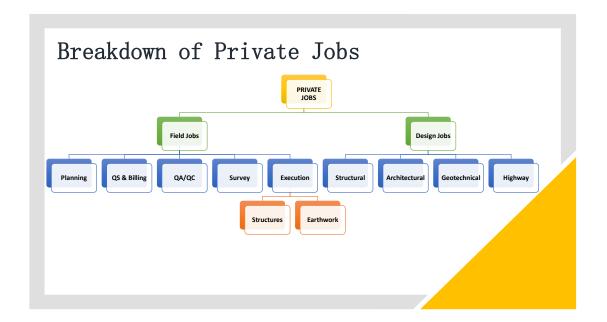

RITES , etc...
- ☐ M Tech/PHD admission in IIT/NIT and other universities.
- ☐ Other central & state Govt jobs.
- ☐ Fellowships
- ☐ Higher studies in foreign universities.
- ☐ Management courses.(NITIE)

### L&T BUILD-INDIA SCHOLARSHIP

- ☐ Free Mtech in construction Technology & Management by L&T ☐ Stipend of 13,400 per month for 24 months
- ☐ After completion of course candidates will be absorbed into company's roll with good package.

#### **Selection Process:**

- ☐ Online written test (Core + Aptitude)
- ☐ Interview conducted by IIT Madras/ Delhi, NIT Surathkal/Tirchy.

#### Qualification:

- ☐ Final year students only eligible and should be first class graduates.
- ☐ 65% & above aggregate in B E/B Tech

#### Syllabus: (GATE)

- ☐ 90 mins Aptitude + General English
- ☐ 210 mins core