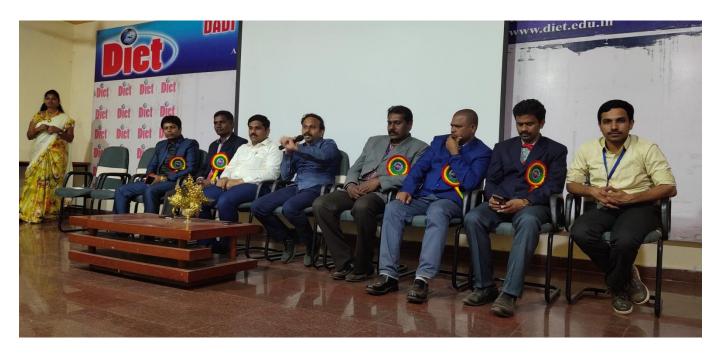

The Alumni Meet started with a Prayer song. The hosts of the event, Mr.K.Joginaidu, convener invited the dignitaries to occupy the dais.

Nearly 500 Alumni attended the meet and gave their valuable feedback and suggestions for the betterment of Institute and Alumni Association. The alumni students of batches CSE, ECE, MBA, EEE, CIVIL addressed the gathering by firstly thanking the management for inviting them. All alumni students expressed their happiness in meeting in persons, his batch mates on the occasion all of whom are well connected via Phone, E-mail, whatsapp and social media.

Our chairman Sri Dadi Ratnakar Garu, welcomed all the alumni for responding to the invitation from college and being present for the alumni meet in spite of their busy schedule. He then proceeded and highlighted the various milestones reached in the past years.