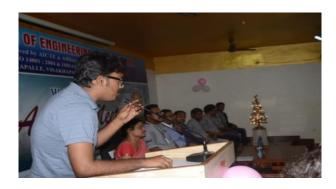

The Alumni Meet started with a Prayer song. The hosts of the event, Mr.K.Joginaidu, convener invited the dignitaries to occupy the dais.

Nearly 500 Alumni attended the meet and gave their valuable feedback and suggestions for the betterment of Institute and Alumni Association. The alumni students of batches CSE, ECE, MBA, EEE, CIVIL addressed the gathering by firstly thanking the management for inviting them. All alumni students expressed their happiness in meeting in persons, his batch mates on the occasion all of whom are well connected via Phone, E-mail, whatsapp and social media.

Our chairman Sri Dadi Ratnakar Garu, welcomed all the alumni for responding to the invitation from college and being present for the alumni meet in spite of their busy schedule. He then proceeded and highlighted the various milestones reached in the past years.