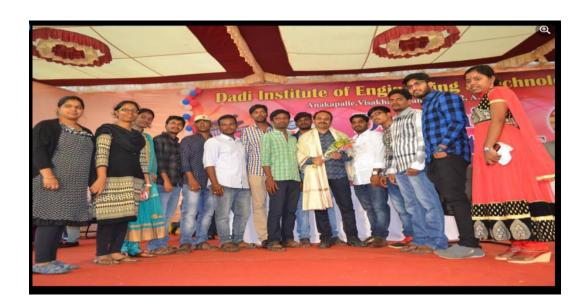

The Alumni Meet started with a Prayer song. The hosts of the event, Mr.K.Joginaidu, convener invited the dignitaries to occupy the dais.

Nearly 500 Alumni attended the meet and gave their valuable feedback and suggestions for the betterment of Institute and Alumni Association. The alumni students of batches CSE, ECE, MBA, EEE, CIVIL addressed the gathering by firstly thanking the management for inviting them. All alumni students expressed their happiness in meeting in persons, his batch mates on the occasion all of whom are well connected via Phone, E-mail, whatsapp and social media.

Our chairman Sri Dadi Ratnakar Garu, welcomed all the alumni for responding to the invitation from college and being present for the alumni meet in spite of their busy schedule. He then proceeded and highlighted the various milestones reached in the past years.