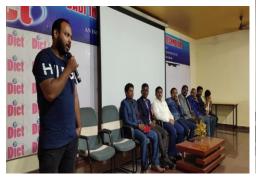

The Alumni Meet started with a Prayer song. The hosts of the event, Mr.K.Joginaidu, convener invited the dignitaries to occupy the dais.

Nearly 500 Alumni attended the meet and gave their valuable feedback and suggestions for the betterment of Institute and Alumni Association. The alumni students of batches CSE, ECE, MBA, EEE, CIVIL addressed the gathering by firstly thanking the management for inviting them. All alumni students expressed their happiness in meeting in persons, his batch mates on the occasion all of whom are well connected via Phone, E-mail, whatsapp and social media.

Our chairman Sri Dadi Ratnakar Garu, welcomed all the alumni for responding to the invitation from college and being present for the alumni meet in spite of their busy schedule. He then proceeded and highlighted the various milestones reached in the past years.