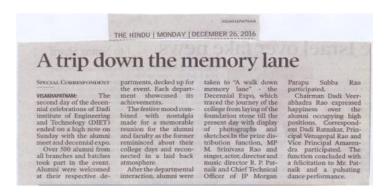

## A REPORT ON DIET ALUMNI MEET-2016

DADI INSTITUTE OF ENGINEERING AND TECHNOLOGY has organized the Alumni Meet on 24-12-2016 (Saturday) in Seminar Hall-I. The alumni meet is conducted every year in order to reconnect with the Alumni and celebrate their success and various achievements.

The Alumni started arriving in college by 10.00 a.m. and they were received by the registration team and were taken on a campus tour where they revisited the familiar place where they had studied and were shown the various developments that had taken place since then.

The Alumni Meet started with a Prayer song. The hosts of the event, Mr.K.Joginaidu, convener invited the dignitaries to occupy the dais.

Nearly 500 Alumni attended the meet and gave their valuable feedback and suggestions for the betterment of Institute and Alumni Association. The alumni students of batches CSE, ECE, MBA, EEE, CIVIL addressed the gathering by firstly thanking the management for inviting them. All alumni students expressed their happiness in meeting in persons, his batch mates on the occasion all of whom are well connected via Phone, E-mail, whatsapp and social media.

Our chairman Sri Dadi Ratnakar Garu, welcomed all the alumni for responding to the invitation from college and being present for the alumni meet in spite of their busy schedule. He then proceeded and highlighted the various milestones reached in the past years.

The Alumni meet at the DIET Campus was a great success in its prime motive of Connecting and Networking the alumni and the present management, faculty and some of the final years

(Approved by A.I.C.T.E., New Delhi & Affiliated to JNTUK, Kakinada)