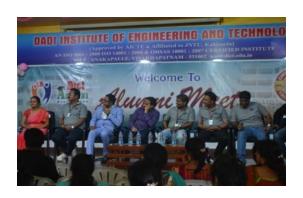

The Alumni Meet started with a Prayer song. The hosts of the event, Mr.K.Joginaidu, convener invited the dignitaries to occupy the dais.

Nearly 500 Alumni attended the meet and gave their valuable feedback and suggestions for the betterment of Institute and Alumni Association. The alumni students of batches CSE, ECE, MBA, EEE, CIVIL addressed the gathering by firstly thanking the management for inviting them. All alumni students expressed their happiness in meeting in persons, his batch mates on the occasion all of whom are well connected via Phone, E-mail, whatsapp and social media.

Our chairman Sri Dadi Ratnakar Garu, welcomed all the alumni for responding to the invitation from college and being present for the alumni meet in spite of their busy schedule. He then proceeded and highlighted the various milestones reached in the past years.