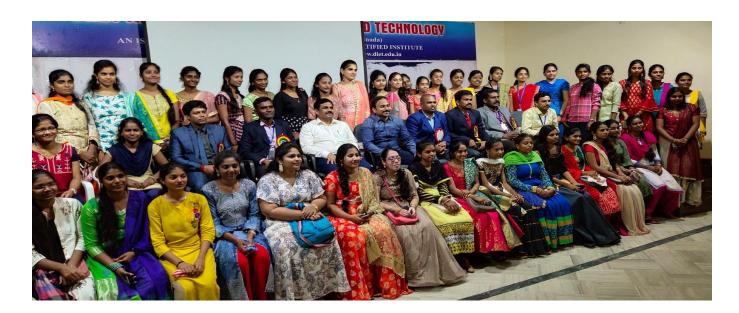

The Alumni Meet started with a Prayer song. The hosts of the event, Mr.K.Joginaidu, convener invited the dignitaries to occupy the dais.

Nearly 500 Alumni attended the meet and gave their valuable feedback and suggestions for the betterment of Institute and Alumni Association. The alumni students of batches CSE, ECE, MBA, EEE, CIVIL addressed the gathering by firstly thanking the management for inviting them. All alumni students expressed their happiness in meeting in persons, his batch mates on the occasion all of whom are well connected via Phone, E-mail, whatsapp and social media.

Our chairman Sri Dadi Ratnakar Garu, welcomed all the alumni for responding to the invitation from college and being present for the alumni meet in spite of their busy schedule. He then proceeded and highlighted the various milestones reached in the past years.