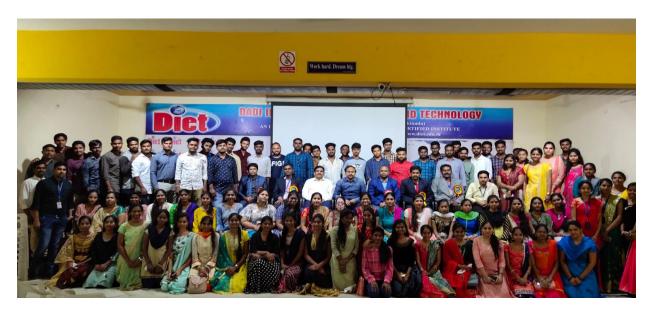

The Alumni Meet started with a Prayer song. The hosts of the event, Mr.K.Joginaidu, convener invited the dignitaries to occupy the dais.

Nearly 500 Alumni attended the meet and gave their valuable feedback and suggestions for the betterment of Institute and Alumni Association. The alumni students of batches CSE, ECE, MBA, EEE, CIVIL addressed the gathering by firstly thanking the management for inviting them. All alumni students expressed their happiness in meeting in persons, his batch mates on the occasion all of whom are well connected via Phone, E-mail, whatsapp and social media.

Our chairman Sri Dadi Ratnakar Garu, welcomed all the alumni for responding to the invitation from college and being present for the alumni meet in spite of their busy schedule. He then proceeded and highlighted the various milestones reached in the past years.