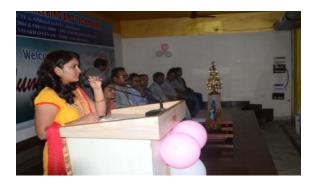

The Alumni Meet started with a Prayer song. The hosts of the event, Mr.K.Joginaidu, convener invited the dignitaries to occupy the dais.

Nearly 500 Alumni attended the meet and gave their valuable feedback and suggestions for the betterment of Institute and Alumni Association. The alumni students of batches CSE, ECE, MBA, EEE, CIVIL addressed the gathering by firstly thanking the management for inviting them. All alumni students expressed their happiness in meeting in persons, his batch mates on the occasion all of whom are well connected via Phone, E-mail, whatsapp and social media.

Our chairman Sri Dadi Ratnakar Garu, welcomed all the alumni for responding to the invitation from college and being present for the alumni meet in spite of their busy schedule. He then proceeded and highlighted the various milestones reached in the past years.