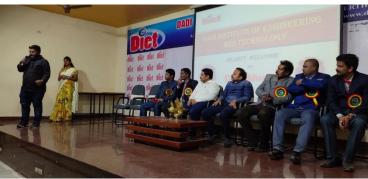

The Alumni Meet started with a Prayer song. The hosts of the event, Mr.K.Joginaidu, convener invited the dignitaries to occupy the dais.

Nearly 500 Alumni attended the meet and gave their valuable feedback and suggestions for the betterment of Institute and Alumni Association. The alumni students of batches CSE, ECE, MBA, EEE, CIVIL addressed the gathering by firstly thanking the management for inviting them. All alumni students expressed their happiness in meeting in persons, his batch mates on the occasion all of whom are well connected via Phone, E-mail, whatsapp and social media.

Our chairman Sri Dadi Ratnakar Garu, welcomed all the alumni for responding to the invitation from college and being present for the alumni meet in spite of their busy schedule. He then proceeded and highlighted the various milestones reached in the past years.