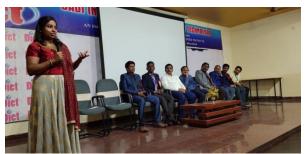

The Alumni Meet started with a Prayer song. The hosts of the event, Mr.K.Joginaidu, convener invited the dignitaries to occupy the dais.

Nearly 500 Alumni attended the meet and gave their valuable feedback and suggestions for the betterment of Institute and Alumni Association. The alumni students of batches CSE, ECE, MBA, EEE, CIVIL addressed the gathering by firstly thanking the management for inviting them. All alumni students expressed their happiness in meeting in persons, his batch mates on the occasion all of whom are well connected via Phone, E-mail, whatsapp and social media.

Our chairman Sri Dadi Ratnakar Garu, welcomed all the alumni for responding to the invitation from college and being present for the alumni meet in spite of their busy schedule. He then proceeded and highlighted the various milestones reached in the past years.