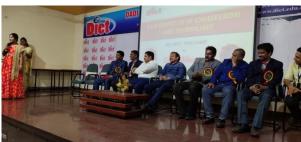

The Alumni Meet started with a Prayer song. The hosts of the event, Mr.K.Joginaidu, convener invited the dignitaries to occupy the dais.

Nearly 500 Alumni attended the meet and gave their valuable feedback and suggestions for the betterment of Institute and Alumni Association. The alumni students of batches CSE, ECE, MBA, EEE, CIVIL addressed the gathering by firstly thanking the management for inviting them. All alumni students expressed their happiness in meeting in persons, his batch mates on the occasion all of whom are well connected via Phone, E-mail, whatsapp and social media.

Our chairman Sri Dadi Ratnakar Garu, welcomed all the alumni for responding to the invitation from college and being present for the alumni meet in spite of their busy schedule. He then proceeded and highlighted the various milestones reached in the past years.