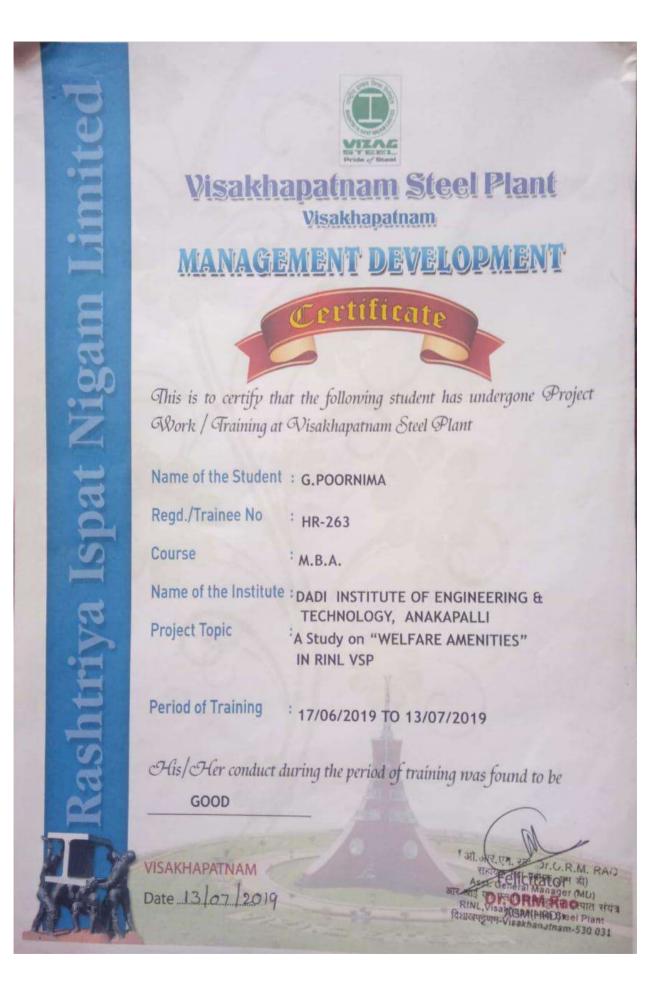

#### **"WELFARE AMENITIES"**

#### VISAKHAPATNAM STEEL PLANT, VISAKHAPATNAM.

A Project report submitted to Jawaharlal Nehru Technological University, Kakinada, in partial fulfillment for the Award of Degree of

#### **G.POORNIMA**

#### Reg.no:18U41E0007

Under the Esteemed Guidance of

#### **CERTIFICATE**

This is to certify that the Project work entitled "WELFARE AMENITIES" with reference to VISAKHAPATNAM STEEL PLANT is a bonafide work carried out by G.POORNIMA (18U41E0007), in partial fulfilment of the Requirement for the award of the degree of MASTER OF BUSINESS ADMINISTRATION under the guidance of Dr. P. B. RAM KUMAR, HOD AND PROFESSOR during the academic year 2018-20. This project work is original and not submitted earlier