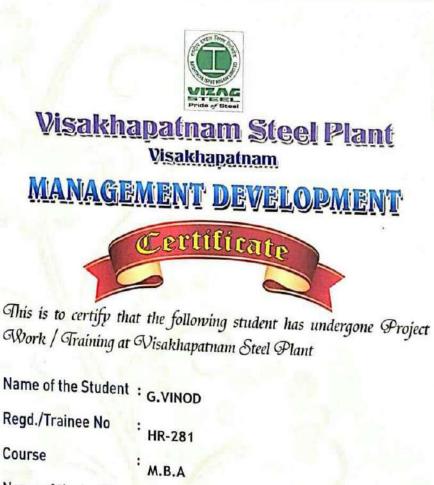

#### G. VINOD Reg.no.18U41E0008

Under the Esteemed Guidance of

Dr. P. B. RAM KUMAR M.Com, MBA, DEE, PGDCA, Ph. D

Professor and HOD Department of Management Studies

#### **DADI INSTITUTE OF ENGINEERING & TECHNOLOGY**

(Approved by A.I.C.T.E, New Delhi &Affiliated to JNTU, Kakinada) NAAC ACCREDITED INSTITUTE ISO 9001:2008; ISO 14001:2004 & OHSAS 18001:2007 Certified Institution NH-5, Anakapalle-531002, Visakhapatnam, A.P. 2018 - 2020

Course Name of the Institute : DADI INSTITUTE OF ENGINEERING & TECHNOLOGY, ANAKAPALLE **Project Topic** A STUDY ON "HUMAN RESOURCE DEVELOPMENT" IN RINL VSP Period of Training

24/06/2019 TO 20/07/2019

His/Her conduct during the period of training was found to be GOOD