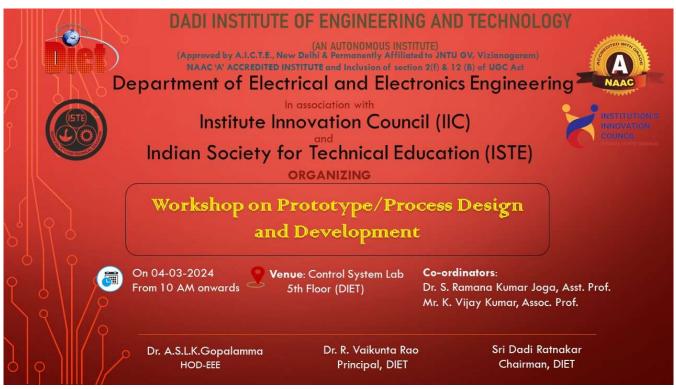

## A report on "Workshop on Prototype/Process Design and Development"

The Department of Electrical and Electronics Engineering of Dadi Institute of Engineering & Technology- Autonomous in association with DIET ISTE Student Chapter and Institute Innovation Council (IIC) conducted the Workshop on Prototype/Process Design and Development on 4<sup>th</sup> March 2024 at Control System Lab in the institute premises. Process Design and Development is a showcase of recent innovations in engineering, provided a platform for brilliant minds to unveil groundbreaking technologies and solutions. The event brought together engineers, innovators, and industry leaders, offering a glimpse into the future of technology. This report outlines some of the remarkable advancements presented during this captivating exhibition.

Poster of the Innovation Expo

The Innovation Expo started with an Inauguration event by Mr. K. Vijay Kumar, (DIET ISTE Convener),

Dr. A.S.L.K. Gopalamma, (HOD-EEE) and other faculty members and students.

DIET Principal Sri. Dr.R Vaikunta Rao addressed the gathering along with HOD EEE and other faculty members.