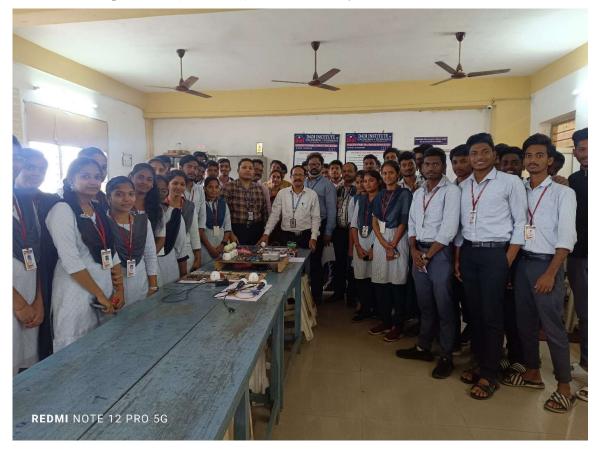

er and Institute Innovation Council (IIC) conducted the Workshop on Prototype/Process Design and Development on 4<sup>th</sup> March 2024 at Control System Lab in the institute premises. Process Design and Development is a showcase of recent innovations in engineering, provided a platform for brilliant minds to unveil groundbreaking technologies and solutions. The event brought together engineers, innovators, and industry leaders, offering a glimpse into the future of technology. This report outlines some of the remarkable advancements presented during this captivating exhibition.



Poster of the Innovation Expo



The Innovation Expo started with an Inauguration event by Mr. K. Vijay Kumar, (DIET ISTE Convener),

Dr. A.S.L.K. Gopalamma, (HOD-EEE) and other faculty members and students.



DIET Principal Sri. Dr.R Vaikunta Rao addressed the gathering along with HOD EEE and other faculty members.

## **SMART Electric Bicycle**

A smart electric bicycle, also known as an e-bike, is a bicycle with an integrated electric motor that assists the rider's pedal-power. The "smart" aspect typically refers to the integration of technology such as sensors, controllers, and connectivity features that enhance the functionality, safety, and user experience of the bike. Here are some features commonly found in smart electric bicycles:

Electric Motor: The electric motor provides assistance to the rider's pedaling efforts, making it easier to climb hills, ride against the wind, or maintain higher speeds.

Battery: E-bikes are powered by rechargeable batteries, usually lithium-ion. The batt