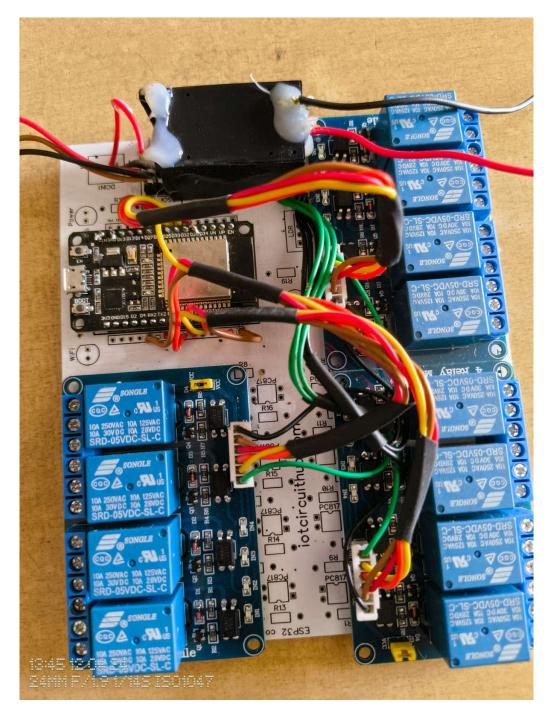

## **SMART HOME AUTOMATION:**

**Smart Home Automation** 

Smart home automation refers to the integration of technology and devices within a home to enable centralized control and automation of various functions, systems, and appliances. These systems are designed to enhance convenience, comfort, security, and energy efficiency for homeowners.

1. Connectivity and Integration:

Smart home automation systems utilize connectivity technologies such as Wi-Fi, Bluetooth, Zigbee, or Z-Wave to link devices and appliances together.

These devices can include smart thermostats, lighting systems, security cameras, door locks, smart speakers, appliances, and more.

Integration platforms and hubs serve as central control units, allowing users to manage and automate different devices from a single interface, typically through a smartphone app or voice commands.

2. Convenience and Control: