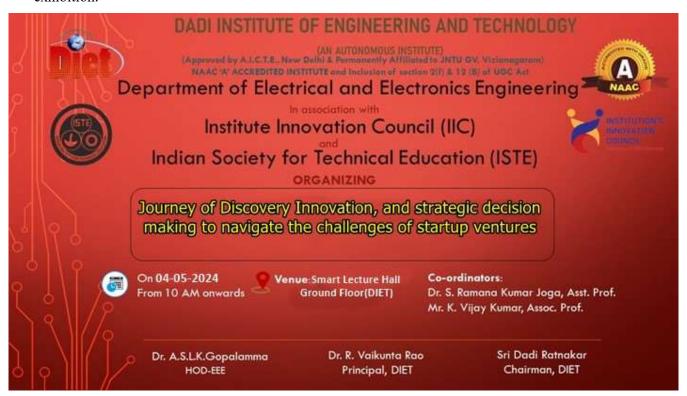

# A report on "Journey of Discovery Innovation, and strategic decision making to navigate the challenges of startup ventures"

The Department of Electrical and Electronics Engineering of Dadi Institute of Engineering & Technology- Autonomous in association with DIET ISTE Student Chapter and Institute Innovation Council (IIC) conducted the Project Demo "Journey of Discovery Innovation, and strategic decision making to navigate the challenges of startup ventures" on 4<sup>th</sup> May 2024 at Smart Lecture Hall in the institute premises. Process Design and Development is a showcase of recent innovations in engineering, provided a platform for brilliant minds to unveil groundbreaking technologies and solutions. The event brought together engineers, innovators, and industry leaders, offering a glimpse into the future of technology. This report outlines some of the remarkable advancements presented during this captivating exhibition.