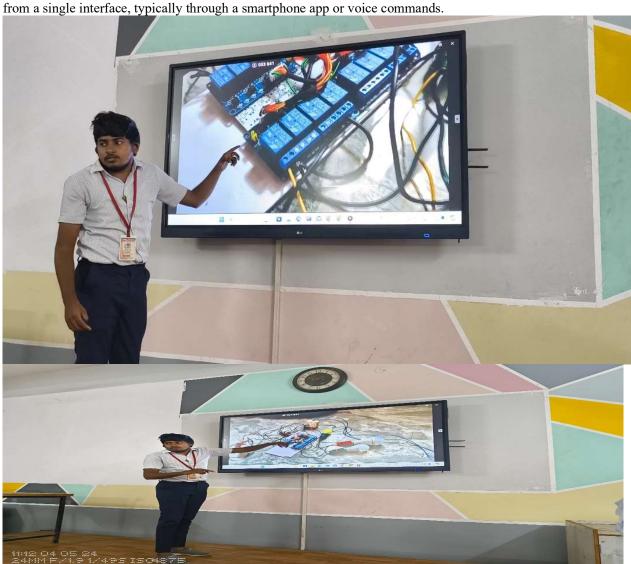

#### **SMART HOME AUTOMATION:**

Smart home automation refers to the integration of technology and devices within a home to enable centralized control and automation of various functions, systems, and appliances. These systems are designed to enhance convenience, comfort, security, and energy efficiency for homeowners.

#### 1. Connectivity and Integration:

Smart home automation systems utilize connectivity technologies such as Wi-Fi, Bluetooth, Zigbee, or Z-Wave to link devices and appliances together.

These devices can include smart thermostats, lighting systems, security cameras, door locks, smart speakers, appliances, and more.

Integration platforms and hubs serve as central control units, allowing users to manage and automate different devices from a single interface, typically through a smortphone and or voice commands.