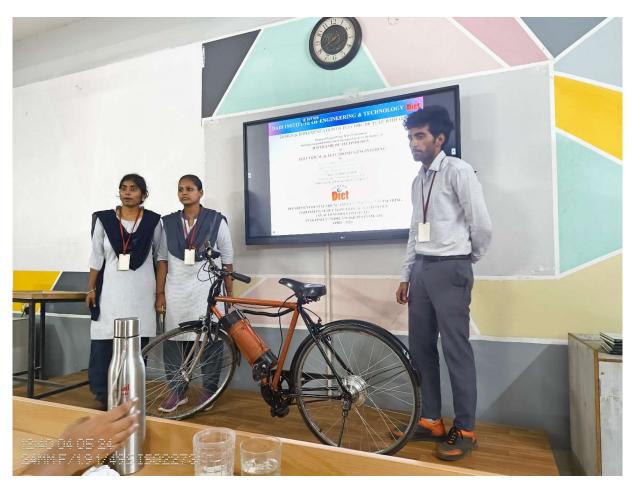

#### **SMART Electric Bicycle**

A smart electric bicycle, also known as an e-bike, is a bicycle with an integrated electric motor that assists the rider's pedal-power. The "smart" aspect typically refers to the integration of technology such as sensors, controllers, and connectivity features that enhance the functionality, safety, and user experience of the bike. Here are some features commonly found in smart electric bicycles:

Electric Motor: The electric motor provides assistance to the rider's pedaling efforts, making it easier to climb hills, ride against the wind, or maintain higher speeds.

Battery: E-bikes are powered by rechargeable batteries, usually lithium-ion. The battery capacity determines the