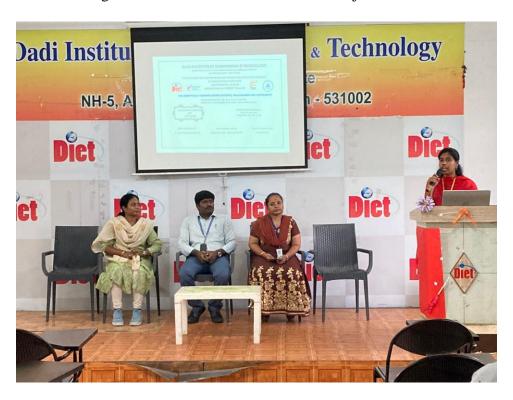

Head of the Department Dr.P.Poorna Priya, and E-Club coordinator Mrs. Archana B.T and Faculty members addressed the gathering and appreciated the students for their active participation. In their address, they said to make use of this opportunity provided by E-Club team and informed the others students to participate and increase their communication and technical skills through these activities which is the main objective of E-Club.

Welcoming resource person Mr.M.R.V.S.G Guptha by Ms.P.Syama

HOD ECE Dr.P Poorna Priya addressing the gathering

Expert Talk by resource person by Mr.M.R.V.S.G Guptha

Approved by A.I.C.T.E., New Delhi & Permanently Affiliated to JNTUGV Accredited by NAAC with A Grade