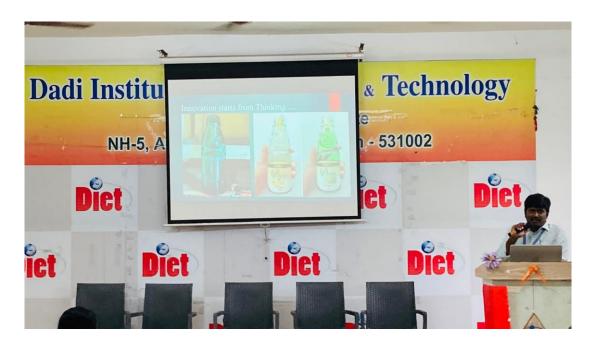

the students of ECE every month. On 23<sup>rd</sup> September 2023 Expert talk by Mr.M.R.V.S.G Guptha, Assistant professor Civil Dept. DIET was conducted for IV ECE students. The topic was IPR Essentials: Understanding Patents, Copyrights and Trademarks. Resource person explaine the difference between patent, copyright and trademark. The importance of choosing innovation idea competitions was briefly explained to students. The session concluded by reminding students future of India lies developing in startups and entrepreneurship skills rather than preferring a job in companies.

Welcoming resource person Mr.M.R.V.S.G Guptha by Ms.P.Syama

HOD ECE Dr.P Poorna Priya addressing the gathering

Expert Talk by resource person by Mr.M.R.V.S.G Guptha

Approved by A.I.C.T.E., New Delhi & Permanently Affiliated to JNTUGV Accredited by NAAC with A Grade