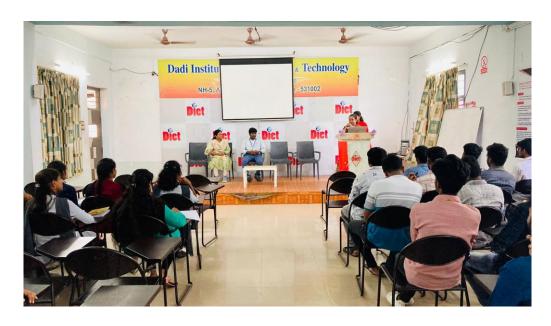

#### E-Club Activity conducted on 23/09/2023

E-CLUB, well known as Electronics club of ECE department in Dadi Institute of Engineering and Technology. Where it conducts different type of technical activities for all

the students of ECE every month. On 23<sup>rd</sup> September 2023 Expert talk by Mr.M.R.V.S.G Guptha, Assistant professor Civil Dept. DIET was conducted for IV ECE students. The topic was IPR Essentials: Understanding Patents, Copyrights and Trademarks. Resource person explaine the difference between patent, copyright and trademark. The importance of choosing innovation idea competitions was briefly explained to students. The session concluded by reminding students future of India lies developing in startups and entrepreneurship skills rather than preferring a job in companies.