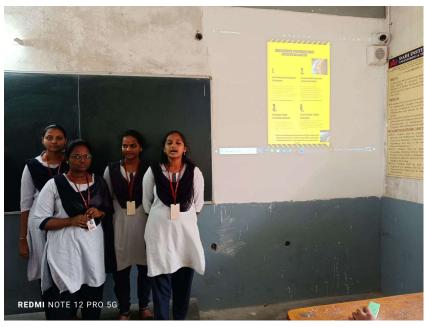

NH-16, Anakapalle - 531002, Visakhapatnam, A.P.

Build New World

Website: www.diet.edu.in, 9963993229 E-mail:, principal@diet.edu.in

Any Time Machine poster presentation by students

Congestion Buster poster presentation by students