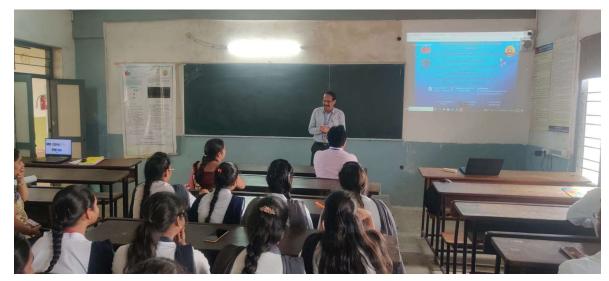

NH-16, Anakapalle - 531002, Visakhapatnam, A.P.

Build New Work

Website: www.diet.edu.in, 9963993229 E-mail:, principal@diet.edu.in

The Poster Presentation started with an Inauguration event by Mr. K. Vijay Kumar, (DIET ISTE Convener), Dr. A.S.L.K. Gopalamma, (HOD-EEE) and Dr. R. Vaikunta Rao (Principal-DIET).

Dr. R Vaikunta Rao, Principal Diet lecture to the participants

Dr. R. Vaikunta Rao (Principal-DIET)addressed the gathering along with HOD-EEE& ISTE Convener.

Approved by A.I.C.T.E & Permanently affiliated to JNTU GV

Convener and HOD EEE, Dr A S L K Gopalamma delivered the opening remarks on the occasion.

She stressed the importance of Innovation in the future for the sustainable development of the mankind.

She also insisted the students to acquire new technologies for the growth of their potential skills and also explained how it would play in the development of nation. DIET ISTE Convener emphasized the role of DIET ISTE Student Chapter in engineering career and motivated the students to become successful engineers with their innovation and creativity. He shared valuable words to students to upgrade the skills using professional connectivity. He also suggested students to learn something every day and encouraged them to get practical knowledge. He also emphasized that DIET would continue to conduct events of this magnitude to help students strengthen their leadership traits. Principal Dr. R. Vaikunta Rao, in his address stated that, DIET is the right place for bright students and the curriculum followed in DIET not only makes the undergraduate acquire knowledge but also emphasize innovation in them. He also addressed about the Future Technologies in the field of Engineering and their contribution to the sustainable development of the world.