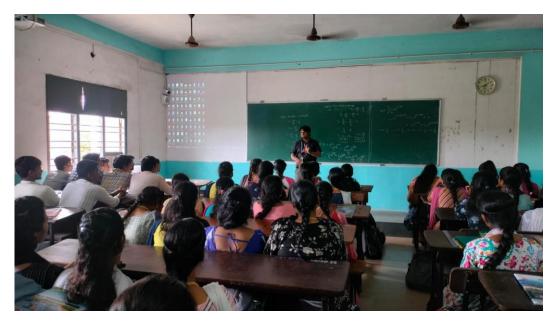

#### E-Club Activity conducted on 24/08/2024

E-CLUB, the Electronics Club of the ECE Department at Dadi Institute of Engineering and Technology, organizes a variety of technical activities each month for all students within the department.

On 24/08/20244 the E-Club activity in association with IETE "Resume Building Workshop" was conducted for III & IV ECE students. A total of 50 students participated in the activity.

Dr.Anjanee Kumar, Associate Professor, Department of ECE was the resource person. In the workshop resource person discussed about the key sections of a resume like contact information, Objective/summary, education, experience, skills. Importance of clear and professional formatting, techniques for customizing resumes for specific job applications

Head of the department -Dr.P.Poorna Priya, E-Club Coordinator Mrs. Archana B.T and faculty members addressed the gathering and appreciated the students for their active participation. In their address, they said to make use of this opportunity providing by E-Club.