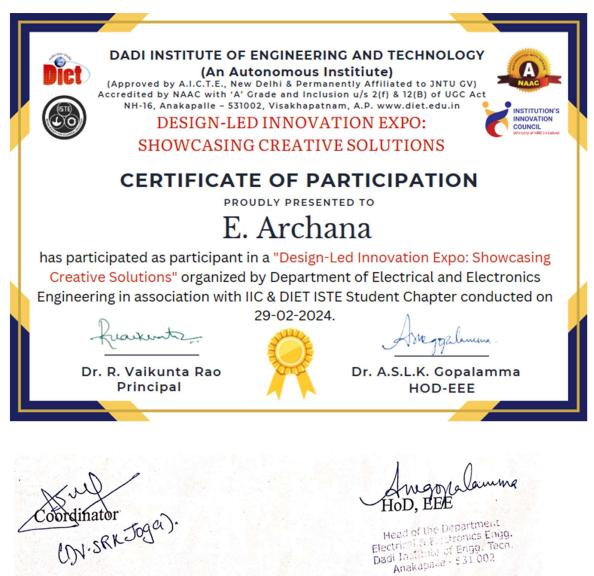

# A report on "Design-Led Innovation Expo: Showcasing Creative Solutions"

The Department of Electrical and Electronics Engineering of Dadi Institute of Engineering & Technology- Autonomous in association with DIET ISTE Student Chapter and Institute Innovation Council (IIC) conducted the Design-Led Innovation Expo: Showcasing Creative Solutions on 29<sup>th</sup> February 2024 at E-Lecture Hall in the institute premises. Innovation Expo is a showcase of recent innovations in engineering, provided a platform for brilliant minds to unveil groundbreaking technologies and solutions. The event brought together engineers, innovators, and industry leaders, offering a glimpse into the future of technology. This report outlines some of the remarkable advancements presented during this captivating exhibition.

Poster of the Innovation Expo

The Innovation Expo started with an Inauguration event by Mr. K. Vijay Kumar, (DIET ISTE Convener), Dr. A.S.L.K. Gopalamma, (HOD-EEE) and other faculty members and students.

Dr. ASLK Gopalamma along with K. Alfoni Jose addressed the gathering along with ISTE Convener.