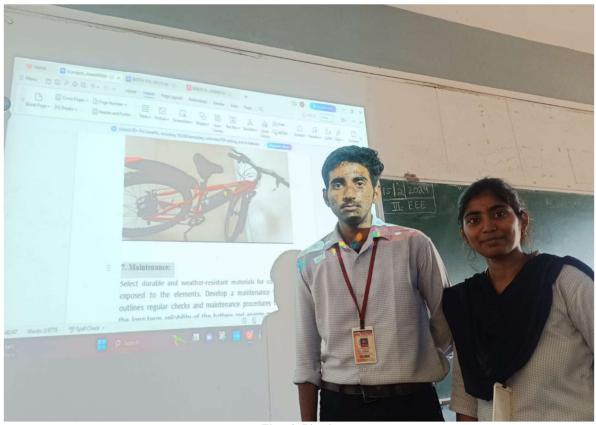

### ELECTRIC BICYCLE

Electric bicycles, often referred to as e-bikes, are bicycles equipped with an electric motor that assists the rider's pedaling effort. They have gained popularity worldwide due to their convenience, versatility, and environmentally friendly nature.

**Electric Bicycle** 