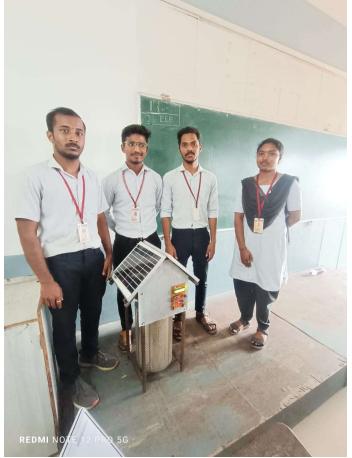

### **SMART AIR PURIFIER**

A smart air purifier is an air purification device that integrates connectivity features and advanced technology to improve indoor air quality. These devices typically use a combination of filters, such as HEPA filters or activated carbon filters, to remove particles, allergens, pollutants, and odors from the air.

Overall, smart air purifiers offer convenience, efficiency, and the ability to maintain healthier indoor environments with minimal effort from the user.

Students with Smart Air Purifier

Website: www.diet.edu.in, 9963993229 E-mail:, principal@diet.edu.in

**Smart Air Purifier** 