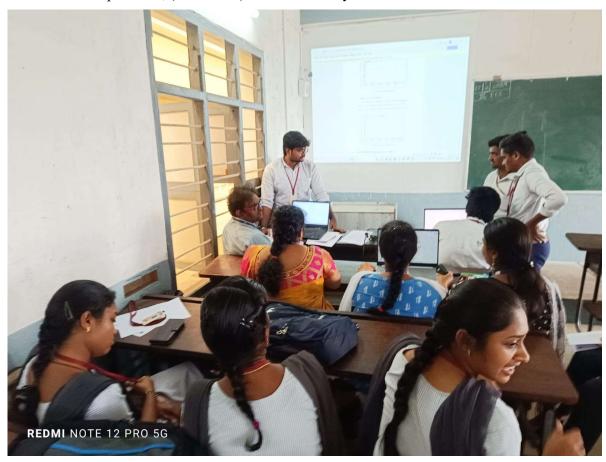

# A report on "Design-Led Innovation Expo: Showcasing Creative Solutions"

The Department of Electrical and Electronics Engineering of Dadi Institute of Engineering & Technology- Autonomous in association with DIET ISTE Student Chapter and Institute Innovation Council (IIC) conducted the Design-Led Innovation Expo: Showcasing Creative Solutions on 29<sup>th</sup> February 2024 at E-Lecture Hall in the institute premises. Innovation Expo is a showcase of recent innovations in engineering, provided a platform for brilliant minds to unveil groundbreaking technologies and solutions. The event brought together engineers, innovators, and industry leaders, offering a glimpse into the future of technology. This report outlines some of the remarkable advancements presented during this captivating exhibition.

Poster of the Innovation Expo

The Innovation Expo started with an Inauguration event by Mr. K. Vijay Kumar, (DIET ISTE Convener), Dr. A.S.L.K. Gopalamma, (HOD-EEE) and other faculty members and students.