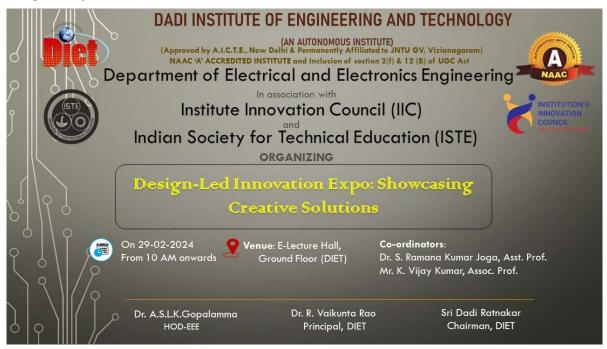

### CIRCULAR

This is to inform all the B. Tech IV Year EEE students in the Department of Electrical and Electronics of Dadi Institute of Engineering and Technology is going to organize "Design-Led Innovation Expo: Showcasing Creative Solutions" from 29<sup>th</sup> February 2024 at E-Lecture Hall.

# A report on "Design-Led Innovation Expo: Showcasing Creative Solutions"

The Department of Electrical and Electronics Engineering of Dadi Institute of Engineering & Technology- Autonomous in association with DIET ISTE Student Chapter and Institute Innovation Council (IIC) conducted the Design-Led Innovation Expo: Showcasing Creative Solutions on 29<sup>th</sup> February 2024 at E-Lecture Hall in the institute premises. Innovation Expo is a showcase of recent innovations in engineering, provided a platform for brilliant minds to unveil groundbreaking technologies and solutions. The event brought together engineers, innovators, and industry leaders, offering a glimpse into the future of technology. This report outlines some of the remarkable advancements presented during this captivating exhibition.

Poster of the Innovation Expo

The Innovation Expo started with an Inauguration event by Mr. K. Vijay Kumar, (DIET ISTE Convener), Dr. A.S.L.K. Gopalamma, (HOD-EEE) and other faculty members and students.