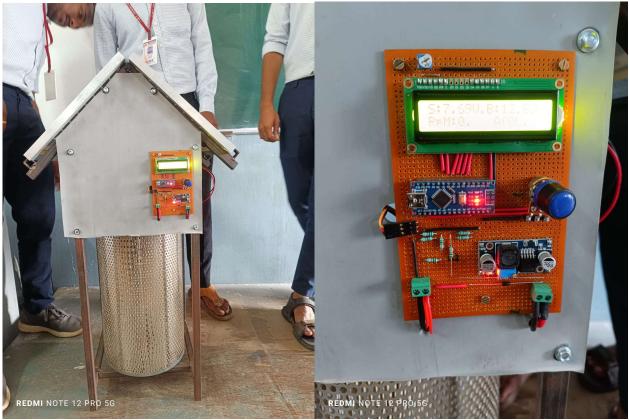

### **SMART AIR PURIFIER**

A smart air purifier is an air purification device that integrates connectivity features and advanced technology to improve indoor air quality. These devices typically use a combination of filters, such as HEPA filters or activated carbon filters, to remove particles, allergens, pollutants, and odors from the air.

The "smart" aspect of these air purifiers usually involves:

Connectivity: Smart air purifiers can be controlled remotely via a smartphone app or voice commands using platforms like Amazon Alexa or Google Assistant. This allows users to monitor air quality, adjust settings, and receive alerts and notifications from anywhere with an internet connection.

Sensor Technology: Many smart air purifiers are equipped with sensors to detect pollutants and particles in the air. These sensors provide real-time data on air quality levels and enable the device to adjust its operation

Overall, smart air purifiers offer convenience, efficiency, and the ability to maintain healthier indoor environments with minimal effort from the user.

Students with Smart Air Purifier