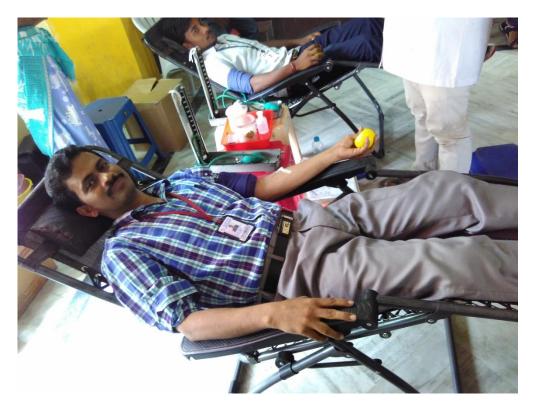

The samples were carefully sealed and transported away, while the volunteers and Blood bank staff helped in the clean-up of the area. Throughout the morning, there were smiles and laughter all around - a true embodiment of what we believe in - selfless service with a smile. The donors went through a series of medical checkups before donating blood and were given refreshments, a momento and a certificate of appreciation for this service to humanity. And NSS, DIET unit received a certificate of appreciation from A.S.Raja Blood Bank and NTR Blood Bank.

NSS program officer Mr A. Kiran Kumar said that the event was a huge success with a large number of students and teachers turning up for the cause and donating about 350 units

fig: honorable Chairman Dadi Ratnakar Garu donating blood

fig: student volunteers and staff mega blood donation camp