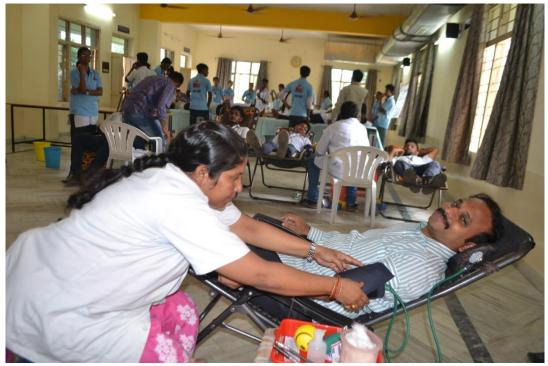

#### "A life may depend on a gesture from you, a bottle of Blood"

Mega blood donation camp was organized by DIET NSS unit in association with A S Raja blood bank and NTR Blood bank on 1st October, 2019 on the eve of National voluntary blood donors day at Dadi Institute of Engineering and Technology, Anakapalle. Principal Dr. Ch. S, Naga Prasad inaugurated the camp. In his address he conveyed that every year in the month of October the college NSS unit is successfully conducting blood donation camps and saving lives of many people. He appealed to the students to make a habit of donating blood at regular intervals so that it will be energizes the donors and makes them healthier and also appreciated the gesture of voluntary donor

The samples were carefully sealed and transported away, while the volunteers and Blood bank staff helped in the clean-up of the area. Throughout the morning, there were smiles and laughter all around - a true embodiment of what we believe in - selfless service with a smile. The donors went through a series of medical checkups before donating blood and were given refreshments, a momento and a certificate of appreciation for this service to humanity. And NSS, DIET unit received a certificate of appreciation from A.S.Raja Blood Bank and NTR Blood Bank.

NSS program officer Mr A. Kiran Kumar said that the event was a huge success with a large number of students and teachers turning up for the cause and donating about 350 units

fig: honorable Chairman Dadi Ratnakar Garu donating blood

fig: student volunteers and staff mega blood donation camp