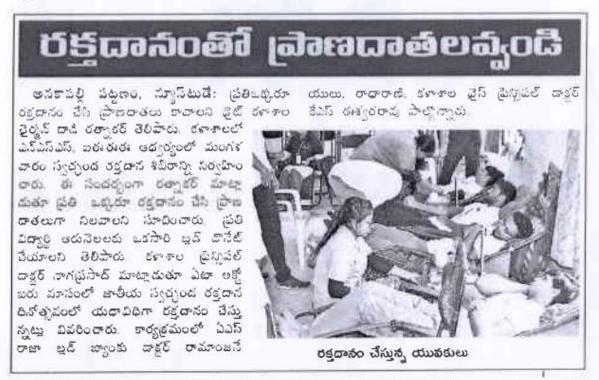

#### **PAPER CLIPPINGS:**

ERADOG

Date : 02/10/2019 EditionName : ANDHRA PRADESH( VISAKHAPATNAM ) PageNo : Page 03

Activate Win

#### Above clipping translate in English:

# Be a donor with blood donation

Anakapalli town, Newsday: Everyone Diet college to donate blood and become survivors

Chairman Dadi Ratnakar said. In college, Tuesday under the auspices of NSS, IEEE Organize a weekly voluntary blood donation camp Ratnakar spoke on the occasion Everyone around donated blood and gave their lives Each suggested to stand Student donates blood once every six months Said the college principal

Dr. Nagprasad says lakhs per year National Voluntary Blood Donation in Burr Month Donate blood as usual on the day Explained as. AS in the program Raja Blood Bank Dr. Ramanjane Dr. Yulu, Vice Principal, Radharani College KS Ishwara Rao participated.