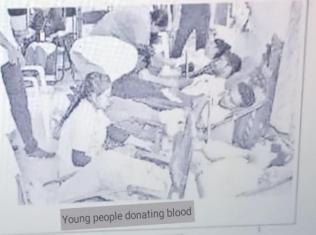

The samples were carefully sealed and transported away, while the volunteers and Blood bank staff helped in the clean-up of the area. Throughout the morning, there were smiles and laughter all around - a true embodiment of what we believe in - selfless service with a smile. The donors went through a series of medical checkups before donating blood and were given refreshments, a momento and a certificate of appreciation for this service to humanity. And NSS, DIET unit received a certificate of appreciation from A.S.Raja Blood Bank and NTR Blood Bank.

NSS program officer Mr A. Kiran Kumar said that the event was a huge success with a large number of students and teachers turning up for the cause and donating about 350 units

fig: honorable Chairman Dadi Ratnakar Garu donating blood