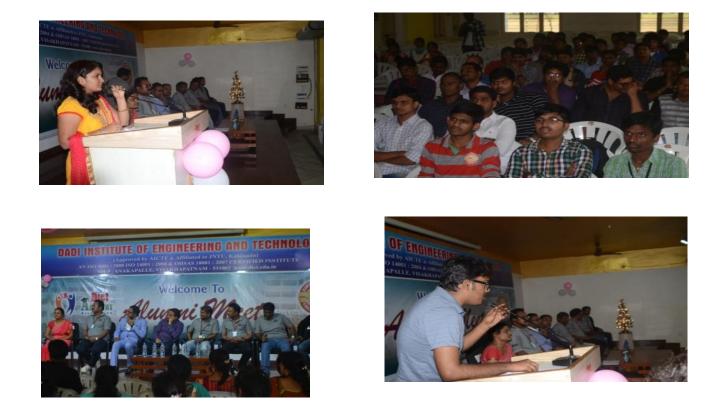

#### A REPORT ON DIET ALUMNI MEET- 2016-17

DADI INSTITUTE OF ENGINEERING AND TECHNOLOGY has organized the Alumni Meet on 24-12-2016 (Saturday) in Seminar Hall-I. The alumni meet is conducted every year in order to reconnect with the Alumni and celebrate their success and various achievements.

The Alumni started arriving in college by 10.00 a.m. and they were received by the registration team and were taken on a campus tour where they revisited the familiar place where they had studied and were shown the various developments that had taken place since then.

The Alumni Meet started with a Prayer song. The hosts of the event, Mr.K.Joginaidu, convener invited the dignitaries to occupy the dais.

Nearly 500 Alumni attended the meet and gave their valuable feedback and suggestions for the betterment of Institute and Alumni Association. The alumni students of batches CSE, ECE, MBA, EEE,CIVIL addressed the gathering by firstly thanking the management for inviting them. All alumni students expressed their happiness in meeting in persons, his batch mates on the occasion all of whom are well connected via Phone,E-mail, whatsapp and social media.

Our chairman Sri Dadi Ratnakar Garu, welcomed all the alumni for responding to the invitation from college and being present for the alumni meet in spite of their busy schedule. He then proceeded and highlighted the various milestones reached in the past years.