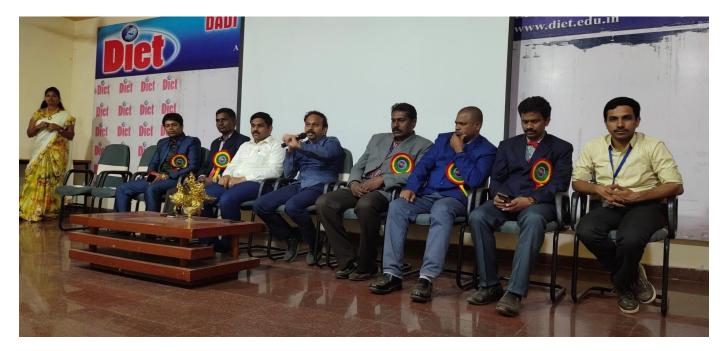

The Alumni Meet started with a Prayer song. The hosts of the event, Mr.K.Joginaidu, convener invited the dignitaries to occupy the dais.

Nearly 500 Alumni attended the meet and gave their valuable feedback and suggestions for the betterment of Institute and Alumni Association. The alumni students of batches CSE, ECE, MBA, EEE,CIVIL addressed the gathering by firstly thanking the management for inviting them. All alumni students expressed their happiness in meeting in persons, his batch mates on the occasion all of whom are well connected via Phone,E-mail, whatsapp and social media.

Our chairman Sri Dadi Ratnakar Garu, welcomed all the alumni for responding to the invitation from college and being present for the alumni meet in spite of their busy schedule. He then proceeded and highlighted the various milestones reached in the past years.