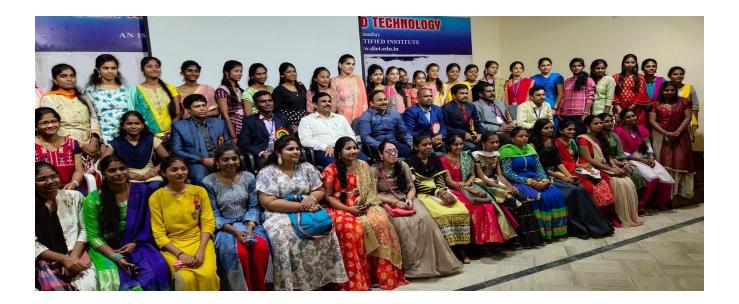

The Alumni Meet started with a Prayer song. The hosts of the event, Mr.K.Joginaidu, convener invited the dignitaries to occupy the dais.

Nearly 500 Alumni attended the meet and gave their valuable feedback and suggestions for the betterment of Institute and Alumni Association. The alumni students of batches CSE, ECE, MBA, EEE,CIVIL addressed the gathering by firstly thanking the management for inviting them. All alumni students expressed their happiness in meeting in persons, his batch mates on the occasion all of whom are well connected via Phone,E-mail, whatsapp and social media.