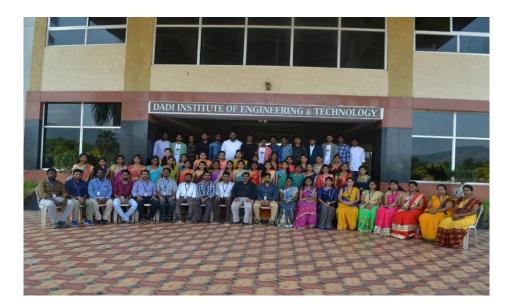

#### A REPORT ON DIET ALUMNI MEET-2019

DADI INSTITUTE OF ENGINEERING AND TECHNOLOGY has organized the Alumni Meet on 29-03-2019 (Saturday) in Seminar Hall-I. The alumni meet is conducted every year in order to reconnect with the Alumni and celebrate their success and various achievements.

The Alumni started arriving in college by 10.00 a.m. and they were received by the registration team and were taken on a campus tour where they revisited the familiar place where they had studied and were shown the various developments that had taken place since then.

The Alumni Meet started with a Prayer song. The hosts of the event, Mr.K.Joginaidu, convener invited the dignitaries to occupy the dais.

Nearly 100 Alumni attended the meet and gave their valuable feedback and suggestions for the betterment of Institute and Alumni Association. The alumni students of batches CSE, ECE, MBA, EEE, CIVIL addressed the gathering by firstly thanking the management for inviting them. All alumni students expressed their happiness in meeting in persons, his batch mates on the occasion all of whom are well connected via whatsapp and social media. Students were very happy to note that the cultural fest, "VIBRANT" which was started during their time at DIET still continues