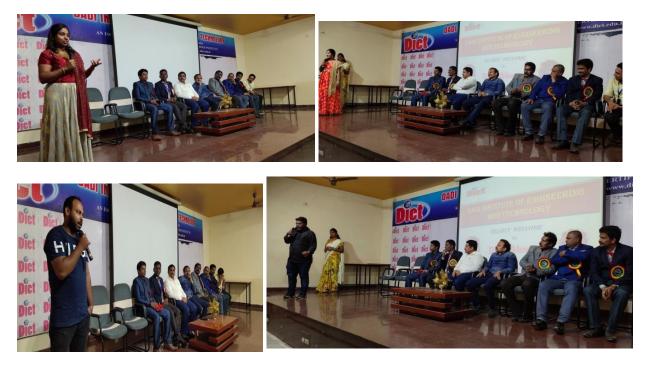

The Alumni Meet started with a Prayer song. The hosts of the event, Mr.K.Joginaidu, convener invited the dignitaries to occupy the dais.

Nearly 100 Alumni attended the meet and gave their valuable feedback and suggestions for the betterment of Institute and Alumni Association. The alumni students of batches CSE, ECE, MBA, EEE, CIVIL addressed the gathering by firstly thanking the management for inviting them. All alumni students expressed their happiness in meeting in persons, his batch mates on the occasion all of whom are well connected via whatsapp and social media. Students were very happy to note that the cultural fest, "VIBRANT" which was started during their time at DIET still continues

Our chairman Sri Dadi Ratnakar garu, welcomed all the alumni for responding to the invitation from college and being present for the alumni meet in spite of their busy schedule. He then proceeded and highlighted the various milestones reached in the past years.