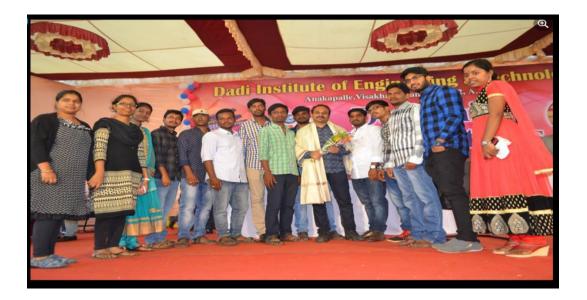

The Alumni Meet started with a Prayer song. The hosts of the event, Mr.K.Joginaidu, convener invited the dignitaries to occupy the dais.

Nearly 500 Alumni attended the meet and gave their valuable feedback and suggestions for the betterment of Institute and Alumni Association. The alumni students of batches CSE, ECE, MBA, EEE,CIVIL addressed the gathering by firstly thanking the management for inviting them. All alumni students expressed their happiness in meeting in persons, his batch mates on the occasion all of whom are well connected via Phone,E-mail, whatsapp and social media.

Our chairman Sri Dadi Ratnakar Garu, welcomed all the alumni for responding to the invitation from college and being present for the alumni meet in spite of their busy schedule. He then proceeded and highlighted the various milestones reached in the past years.

The Alumni meet at the DIET Campus was a great success in its prime motive of Connecting and Networking the alumni and the present management, faculty and some of the final years

|                                                                                                                                                                                                                                                                                                                                                                         | THE HINDU   MONDAY   DE                                                                                                                                                                                                                                                                              | VEANDHRPATHAM                                                                                                                                                                                                                                                                                                                                                                |                                                                                                                                                                                                                                                                                                                                                             |
|-------------------------------------------------------------------------------------------------------------------------------------------------------------------------------------------------------------------------------------------------------------------------------------------------------------------------------------------------------------------------|------------------------------------------------------------------------------------------------------------------------------------------------------------------------------------------------------------------------------------------------------------------------------------------------------|------------------------------------------------------------------------------------------------------------------------------------------------------------------------------------------------------------------------------------------------------------------------------------------------------------------------------------------------------------------------------|-------------------------------------------------------------------------------------------------------------------------------------------------------------------------------------------------------------------------------------------------------------------------------------------------------------------------------------------------------------|
| A trip do                                                                                                                                                                                                                                                                                                                                                               | wn the m                                                                                                                                                                                                                                                                                             | emory la                                                                                                                                                                                                                                                                                                                                                                     | ne                                                                                                                                                                                                                                                                                                                                                          |
| SPECIAL CORRESPONDENT<br>VISADAMENTAL<br>become day of the decem-<br>nial celebrations of Dadi<br>institute of Engineering<br>and Technology (DIET)<br>ended on a high note on<br>Sunday with the alumni<br>meet and decennial expo.<br>Over 500 alumni from<br>all branches and batches<br>took part in the event.<br>Alumni were veckcomed<br>at their respective de- | partments, decked up for<br>the event. Each depart-<br>ment showcased its<br>The festive mood com-<br>bined with nostalgia<br>made for a memorable<br>reunion for the alumai<br>and facely sa the former<br>eminisced about their<br>college days and recon-<br>nected in a laid back<br>stmosphere. | taken to "A walk down<br>memory lane" - the<br>Decemnial Expo, which<br>traced the journey of the<br>college from laying of the<br>foundation stone till the<br>present day with display<br>of photographs and<br>sketchesit he prize dis-<br>tribution function. MP<br>M. Srinivasa Rao and<br>music director R. P. Pat-<br>nak and Chief Technical<br>Officer of IP Morano | Parapa Subba Ra<br>participated.<br>Chairman Dadi Vee<br>abhadra Rao expresse<br>happiness over th<br>alumni occupying hig<br>positions. Correspond<br>ent Dadi Ratnakar, Prin<br>cipal Venugopal Rao an<br>vice Principal Amaren<br>dra participated. Th<br>function concluded wit<br>a felicitation to Mr Bai<br>nakk and a pubatin<br>dance performance. |