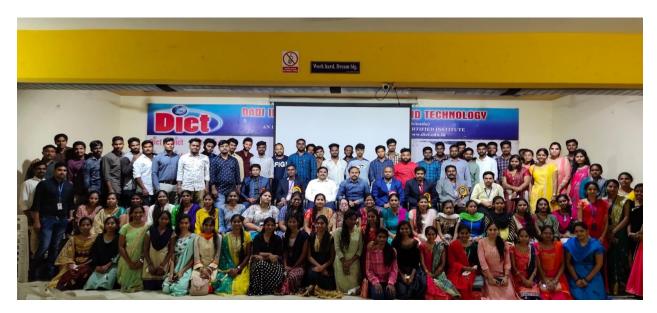

The Alumni Meet started with a Prayer song. The hosts of the event, Mr.K.Joginaidu, convener invited the dignitaries to occupy the dais.

Nearly 500 Alumni attended the meet and gave their valuable feedback and suggestions for the betterment of Institute and Alumni Association. The alumni students of batches CSE, ECE, MBA, EEE,CIVIL addressed the gathering by firstly thanking the management for inviting them. All alumni students expressed their happiness in meeting in persons, his batch mates on the occasion all of whom are well connected via Phone,E-mail, whatsapp and social media.