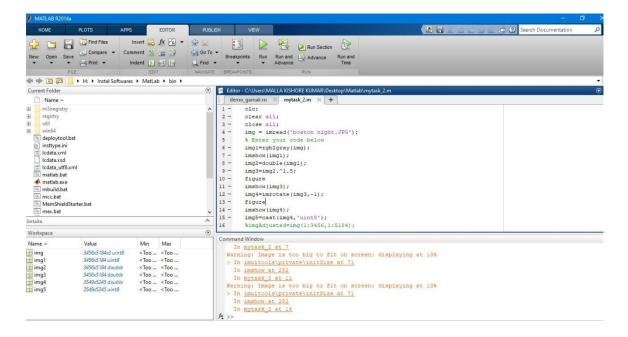

# Module 5 - Processing Big Data

- Ecosystems of Big Data
- The Hadoop Framework