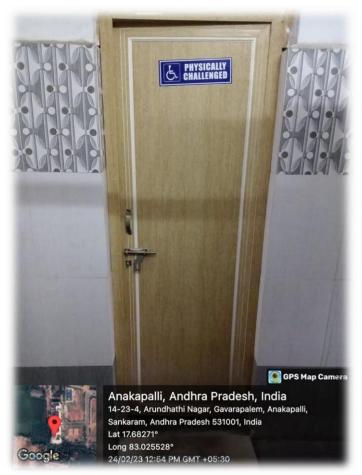

## 7.1.7 - The Institution has disabled-friendly, barrier free Environment



Operational Lifts in the Institute



Ramps in the Institute

# 1. Divyangjan friendly washrooms









Wash rooms for disabled persons

## 2. Signage including tactile path, lights, display boards and signposts



Facilities provided at DIET Campus for Disabled Friendly Environment

3. Assistive Technology and facilities for persons with disabilities (Divyangjan) assessable website, screen reading software, mechanised equipment

Details of the Software procured for providing the assistance:

### **NVDA (NONVISUAL DESKTOP ACCESS)**



Non Visual Desktop Access

### **CHROMEVO**







Text to Speech

PRINCIPAL **Dadi Institute of gineering & Technology**ANAKAPALLE - 581 602

Dadi Institute of Engineering and Technology, Anakapalle, Andhra Pradesh