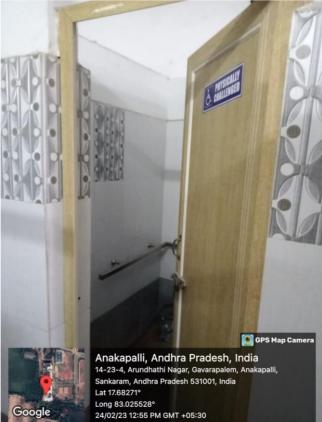

## 7.1.7 - The Institution has disabled-friendly, barrier free Environment



Operational Lifts in the Institute



Ramps in the Institute

# 1. Divyangjan friendly washrooms









Wash rooms for disabled persons

## 2. Signage including tactile path, lights, display boards and signposts



Facilities provided at DIET Campus for Disabled Friendly Environment

3. Assistive Technology and facilities for persons with disabilities (Divyangjan) assessable website, screen reading software, mechanised equipment

Details of the Software procured for providing the assistance:

### **NVDA (NONVISUAL DESKTOP ACCESS)**



Non Visual Desktop Access

### **CHROMEVO**







Text to Speech

PRINCIPAL **Dadi Institute of gineering & Technology**ANAKAPALLE - 581 602

Dadi Institute of Engineering and Technology, Anakapalle, Andhra Pradesh