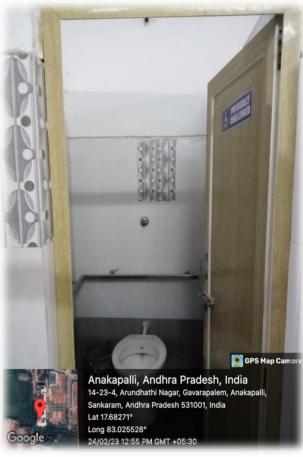

## 7.1.7 - The Institution has disabled-friendly, barrier free Environment



Operational Lifts in the Institute



Ramps in the Institute

# 1. Divyangjan friendly washrooms









Wash rooms for disabled persons

## 2. Signage including tactile path, lights, display boards and signposts



Facilities provided at DIET Campus for Disabled Friendly Environment

3. Assistive Technology and facilities for persons with disabilities (Divyangjan) assessable website, screen reading software, mechanised equipment

Details of the Software procured for providing the assistance:

### **NVDA (NONVISUAL DESKTOP ACCESS)**



Non Visual Desktop Access

### **CHROMEVO**







Text to Speech

PRINCIPAL **Dadi Institute of gineering & Technology**ANAKAPALLE - 581 602

Dadi Institute of Engineering and Technology, Anakapalle, Andhra Pradesh