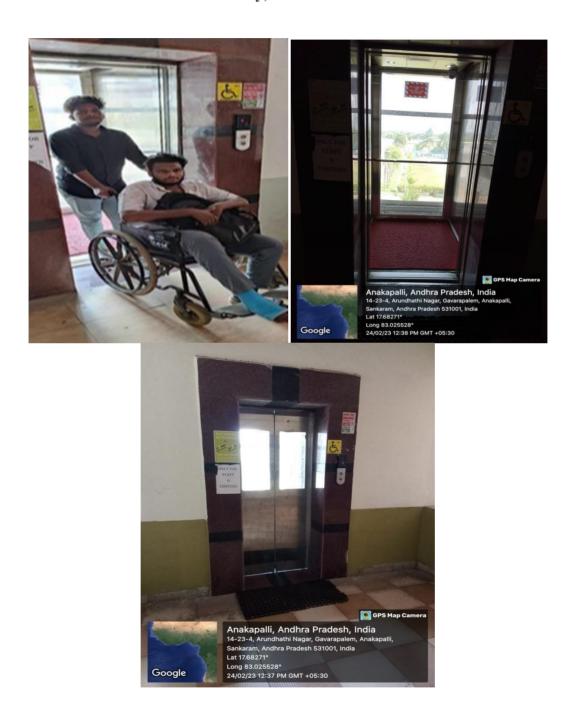

## 7.1.7 - The Institution has disabled-friendly, barrier free Environment

Operational Lifts in the Institute

Ramps in the Institute