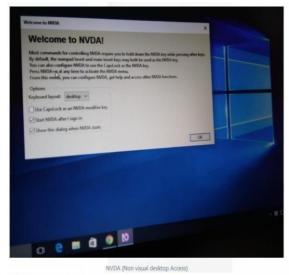

## 7.1.7 - The Institution has disabled-friendly, barrier free Environment



Operational Lifts in the Institute



Ramps in the Institute

# 1. Divyangjan friendly washrooms









Wash rooms for disabled persons

## 2. Signage including tactile path, lights, display boards and signposts



Facilities provided at DIET Campus for Disabled Friendly Environment

3. Assistive Technology and facilities for persons with disabilities (Divyangjan) assessable website, screen reading software, mechanised equipment

Details of the Software procured for providing the assistance:

### **NVDA (NONVISUAL DESKTOP ACCESS)**



Non Visual Desktop Access

### **CHROMEVO**







Text to Speech

PRINCIPAL **Dadi Institute of gineering & Technology**ANAKAPALLE - 581 602

Dadi Institute of Engineering and Technology, Anakapalle, Andhra Pradesh