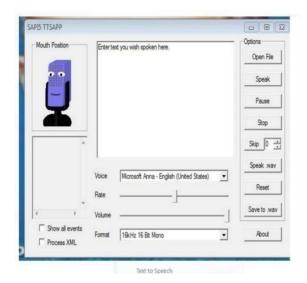

Details of the Software procured for providing the assistance:

### **NVDA (NONVISUAL DESKTOP ACCESS)**

Non Visual Desktop Access