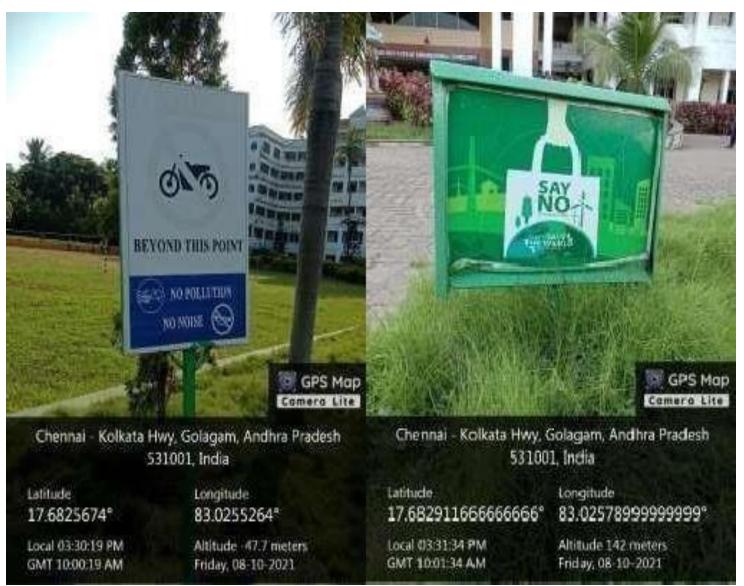

#### **1.** Restricted Entry of Automobiles:

Restricted entry of automobiles

Dadi Institute of Engineering and Technology, Anakapalle, Andhra Pradesh

Page 1

#### 4. Ban on use of Plastic

Circulars on various programs initiated towards Green Campus Initiatives

Ban of plastic sign boards

Students in promoting the plastic ban

5. Landscaping with trees and plants