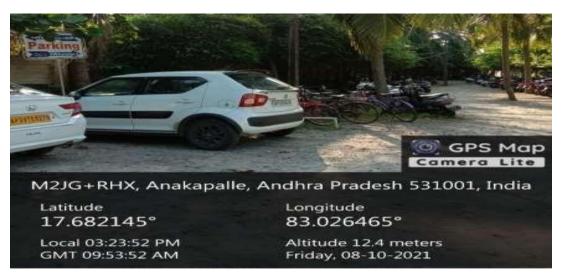

#### **1.** Restricted Entry of Automobiles:

Restricted entry of automobiles

Dadi Institute of Engineering and Technology, Anakapalle, Andhra Pradesh

Page 1