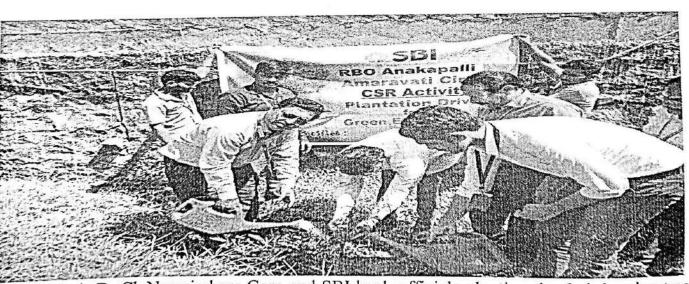

Afterwards, Principal Garu made the Engineering students take pledge that they should plant a tree on a free land to save the surrounding natural environment and pay attention completely on their studies. In this programme, SBI Bank official's Regional manager Satyanandam and chief manager Lakshmipathi&the institute Vice-Principal Dr.K.S.Eswara Rao and NSS programme officer-in-charge Kiran Kumar were present. The poster was launched by the principal, faculty and students had obediently learned some inputs given by the Dr.Ch.Narasimham Garu, Principal of DIET. The NSS students made the occasion very grand and organized in a very pleasureful way.

Principal sir Dr.Ch.Narasimham Garu and SBI bank officials planting the fruit bearing trees

The celebration was started at 03:100a.m. at Mahatma Gandhi statue, near security office-1inDiet Campusand the Dr.Challa Narasimham, Principal of Dadi Institute of engineering and Technology, Anakapalle District, graced as Chief Guest & SBI bank officials Regional manager Satyanandam and chief manager Lakshmipathi was guest of honoursand he started giving his speech to the students

Principal sir Dr.Ch.Narasimham Garu and SBI bank officials planting the fruit bearing trees and addressing about importance of plantation in the presence of students and faculty

Plantation drive for Green Environmentspeech by Dr.Ch NarasimhamGaru, Principal