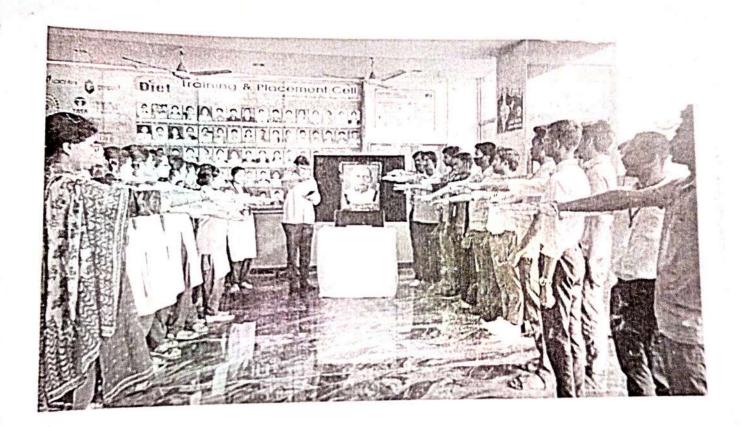

e Minister of India from 1947 to 1950. He was a barrister and a senior leader of the Indian National Congress, who played a leading role in the country's struggle for independence, guiding its integration into a united, independent nation. He was one of the conservative members of the Indian National Congress. In India and elsewhere, he was often called Sardar, meaning "chief" in Hindi, Urdu, Bengali and Persian. He acted as the Home Minister during the political integration of India and the Indo-Pakistani War of 1947.

On this event, chairman sri Dadi Ratnakar garu and principal C Marasimham sir stressed the importance of political integration. And the make aware of students the The event.

The event started at 10,40 am at collagelobby and ended at 11.30 am. In this event participation.







(Approved by A.L.C.L.E., New Delhi & Permanently Affiliated to J.N.T.U.K., Kakinada)

NAAC Accredited Institute and Inclusion of section 2(f) & 12 (B) of UGC Act An ISO 9001:2008; ISO 14001:2004 & OHSAS 18001:2007 Certified Institution NH-16, Anakapulle, Visakhapatnam - 531002, A.P.

Ph : 9963981111, 9963694444 / @ diet.edu.in / DO : infoa diet.edu.in

### STUDENT LIST

|      |                                       | ROLL                                  | Event