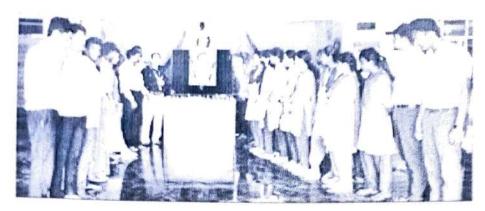

Principal sir Dr.Ch.Narasimham Garu and SBI bank officials planting the fruit bearing trees

The celebration was started at 03:100a.m. at Mahatma Gandhi statue, near security office-1inDiet Campusand the Dr.Challa Narasimham, Principal of Dadi Institute of engineering and Technology, Anakapalle District, graced as Chief Guest & SBI bank officials Regional manager Satyanandam and chief manager Lakshmipathi was guest of honoursand he started giving his speech to the students

Principal sir Dr.Ch.Narasimham Garu and SBI bank officials planting the fruit bearing trees and addressing about importance of plantation in the presence of students and faculty

Plantation drive for Green Environmentspeech by Dr.Ch NarasimhamGaru, Principal