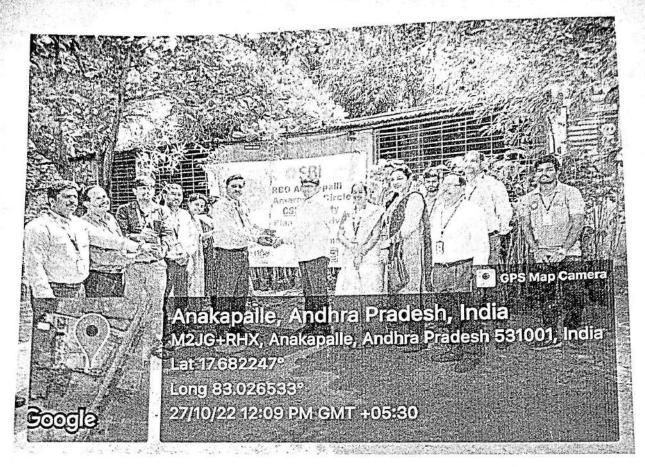

Mobile: +91 9963981111, Website: www.diet.edu.in, E-mail: info@diet.edu.in

CIRCULAR

Dt: 26-10-2022

This is to inform you all that, Diet NSS& Green Campus committees are going to conduct a Plantation drive for Green Environmentprogram in association with Institute Management & state Bank of India, Anakapalle Branch is scheduled on 27-10-2022 at 3:10pm .All the students are attend the plantation program and collect the plants and make this program grand successat Gandhi Junction. Hence HODs are requested to inform all the students.

Venue: Mahatma Gandhi Junction, near security office-1 at Diet Campus

NSS Pregramming Officer MSS UM No. 52014203 pedi Institut of E. a., E. T. Chuldent ibso LUMANIMEA

NSS COORDINATOR NSS Programming Officer NSS Unit 1.5, 90214306 Dadi Institute of Engg. & Technology ANAXAPALLI