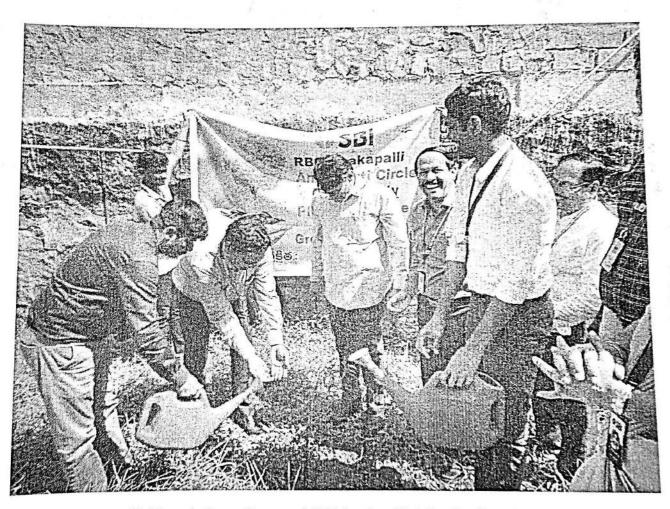

Afterwards, Principal Garu made the Engineering students take pledge that they should plant a tree on a free land to save the surrounding natural environment and pay attention completely on their studies. In this programme, SBI Bank official's Regional manager Satyanandam and chief manager Lakshmipathi&the institute Vice-Principal Dr.K.S.Eswara Rao and NSS programme officer-in-charge Kiran Kumar were present. The poster was launched by the principal, faculty and students had obediently learned some inputs given by the Dr.Ch.Narasimham Garu, Principal of DIET. The NSS students made the occasion very grand and organized in a very pleasureful way.

Principal sir Dr.Ch.Narasimham Garu and SBI bank officials planting the fruit bearing trees

The celebration was started at 03:100a.m. at Mahatma Gandhi statue, near security office-1inDiet Campusand the Dr.Challa Narasimham, Principal of Dadi Institute of engineering and Technology, Anakapalle District, graced as Chief Guest & SBI bank officials Regional manager Satyanandam and chief manager Lakshmipathi was guest of honoursand he started giving his speech to the students

Principal sir Dr.Ch.Narasimham Garu and SBI bank officials planting the fruit bearing trees and addressing about importance of plantation in the presence of students and faculty

Plantation drive for Green Environmentspeech by Dr.Ch NarasimhamGaru, Principal