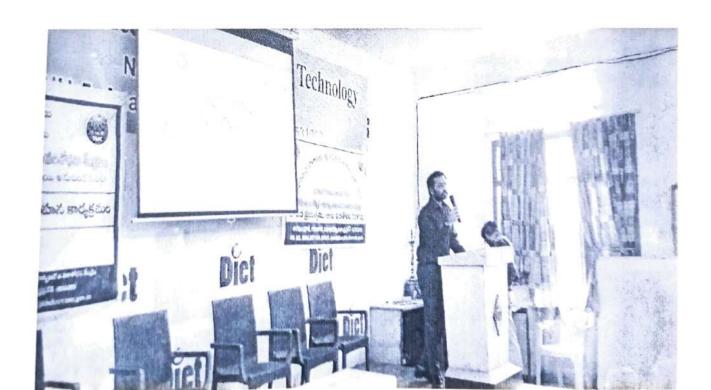

Principal sir Dr.Ch.Narasimham Garu and SBI bank officials planting the fruit bearing trees

The celebration was started at 03:100a.m. at Mahatma Gandhi statue, near security office-1inDiet Campusand the Dr.Challa Narasimham, Principal of Dadi Institute of engineering and Technology, Anakapalle District, graced as Chief Guest & SBI bank officials Regional manager Satyanandam and chief manager Lakshmipathi was guest of honoursand he started giving his speech to the students

And the speech followed by SBI bank officers regarding importance of plantation in the present rapid industrialisation.

"Until you dig a hole, you plant a tree, you water it and make it survive, and you haven't done a thing. You are just talking."