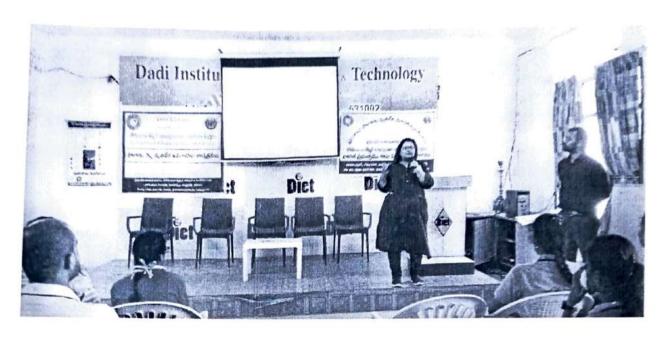

Afterwards, Principal Garu made the Engineering students take pledge that they should plant a tree on a free land to save the surrounding natural environment and pay attention completely on their studies. In this programme, SBI Bank official's Regional manager Satyanandam and chief manager Lakshmipathi&the institute Vice-Principal Dr.K.S.Eswara Rao and NSS programme officer-in-charge Kiran Kumar were present. The poster was launched by the principal, faculty and students had obediently learned some inputs given by the Dr.Ch.Narasimham Garu, Principal of DIET. The NSS students made the occasion very grand and organized in a very pleasureful way.

Principal sir Dr.Ch.Narasimham Garu and SBI bank officials planting the fruit bearing trees and addressing about importance of plantation in the presence of students and faculty

Plantation drive for Green Environmentspeech by Dr.Ch NarasimhamGaru, Principal