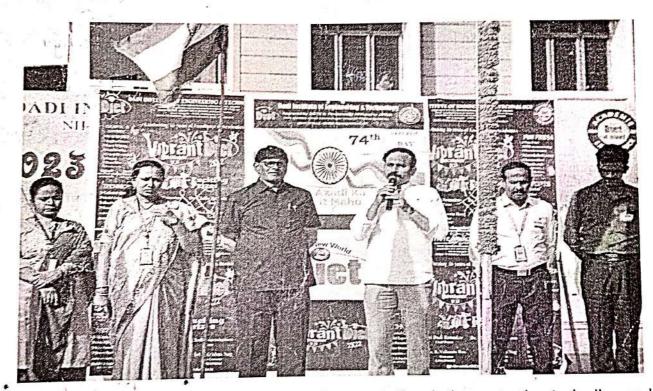

#### **Commemorative days**

| S.NO | DATE       | ACTIVITY/EVENT                            |
|------|------------|-------------------------------------------|
| 1    | 27/10/2022 | Plantation Drive for Green Environment    |
| 2    | 31/10/2022 | Sardar Vallabhai Patel Birth Anniversary  |
| 3    | 26/01/2023 | 74 <sup>th</sup> Indian Republic Day      |
| 4    | 05/04/2023 | Babu Jagjivan Ram Jayanthi                |
| 5    | 14/04/2023 | Dr. B. R. Ambedkar Jayanthi               |
| 6    | 31/05/2023 | Awareness Program On World No Tobacco Day |