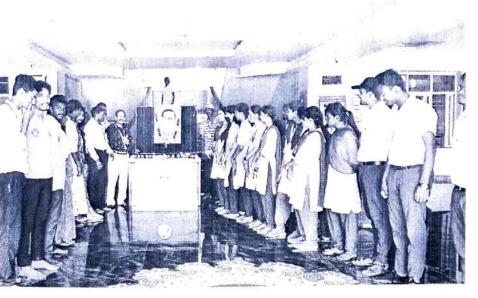

Principal sir Dr.Ch.Narasimham Garu and SBI bank officials planting the fruit bearing trees

The celebration was started at 03:100a.m. at Mahatma Gandhi statue, near security office-1inDiet Campusand the Dr.Challa Narasimham, Principal of Dadi Institute of engineering and Technology, Anakapalle District, graced as Chief Guest & SBI bank officials Regional manager Satyanandam and chief manager Lakshmipathi was guest of honoursand he started giving his speech to the students

Principal sir Dr.Ch.Narasimham Garu and SBI bank officials planting the fruit bearing trees and addressing about importance of plantation in the presence of students and faculty

Plantation drive for Green Environmentspeech by Dr.Ch NarasimhamGaru, Principal