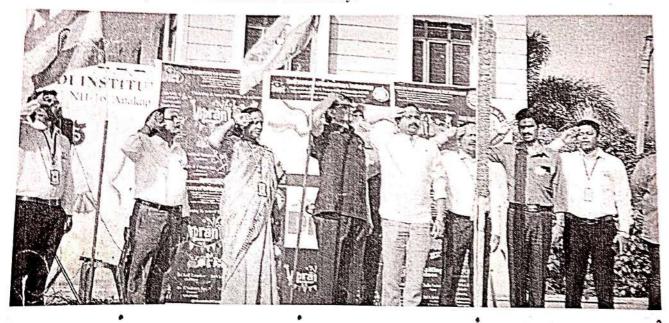

#### **Commemorative days**

| S.NO | DATE       | ACTIVITY/EVENT                            |
|------|------------|-------------------------------------------|
| 1    | 27/10/2022 | Plantation Drive for Green Environment    |
| 2    | 31/10/2022 | Sardar Vallabhai Patel Birth Anniversary  |
| 3    | 26/01/2023 | 74 <sup>th</sup> Indian Republic Day      |
| 4    | 05/04/2023 | Babu Jagjivan Ram Jayanthi                |
| 5    | 14/04/2023 | Dr. B. R. Ambedkar Jayanthi               |
| 6    | 31/05/2023 | Awareness Program On World No Tobacco Day |