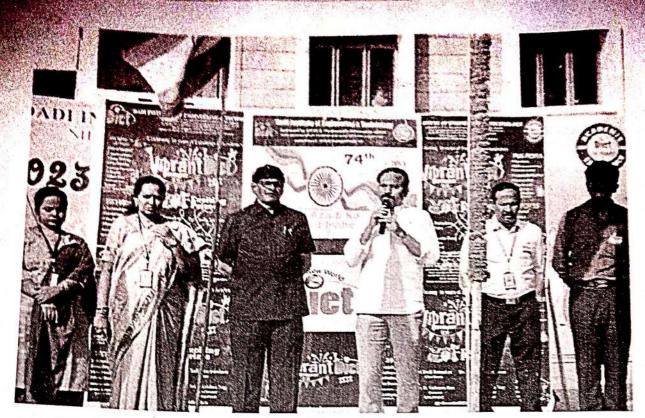

in 1930 when the Declaration of Indian Independence was proclaimed by the Indian National Congress.

Afterwards, the Honorable Chairman GaruSri Dadi Ratnakar Garumade the Engineering students take pledge that they should follow socialism, secularism and pay attention completely on their studies. In this programme, Principal Dr.Ch.Narasimham Garu, deliver the speech about republic day and a message about youth involvement in nation's pride.HOD'S of all departmentsand NSS programme officer-in-charge Kiran Kumar were present. The poster was launched by the principal and all other HOD'S of all departments and students had obediently learned some inputs given by the Dr.Ch.Narasimham Garu, Principal of DIET. The NSS students made the occasion very grand and organized in a very pleasureful way.



Honorable Chairman Garu Sri Dadi Ratnakar Garu delivered valuable experiences about Indian freedomon Indian Republic Day and addressing about democracy, socialism& secularism in the presence of students and faculty.



Honorable Chairman Garu Sri Dadi Ratnakar Garu along with other department HOD's&Dr.Ch.Narasimham Garu offeredsalute to the Indian flag after hoisting on Indian Republic Day celebrations and addressing about importance about Indian amendments and father of constitution.



A Glimpses on Republic DayHonourable Chairman Sri Dadi Ratnakar Garu, Principal Dr.Challa Narasimham Garuwith Faculty and all HOD'S, non-teaching and administrative staff.



A Glimpses on Republic DayHonourable Chairman Sri Dadi Ratnakar Garu, Principal Dr.Challa Narasimham Garuwith DIET NSS Volunteers.