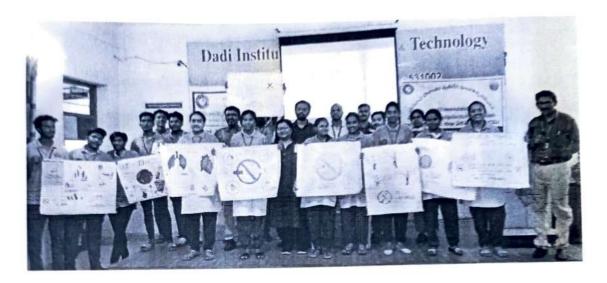

### Report on Plantation drive for Green Environment.

Trees are a link between the past, present and future. With exponential decrease in forest cover worldwide, the only way we can save trees is by consciously acting towards environment conservation.

Afterwards, Principal Garu made the Engineering students take pledge that they should plant a tree on a free land to save the surrounding natural environment and pay attention completely on their studies. In this programme, SBI Bank official's Regional manager Satyanandam and chief manager Lakshmipathi&the institute Vice-Principal Dr.K.S.Eswara Rao and NSS programme officer-in-charge Kiran Kumar were present. The poster was launched by the principal, faculty and students had obediently learned some inputs given by the Dr.Ch.Narasimham Garu, Principal of DIET. The NSS students made the occasion very grand and organized in a very pleasureful way.

The students enthusiastically participated in tree plantation, which will give immense pleasure to alland speech given by the Principal sir, SBI Bank officials Regional manager Satyanandam and chief manager Lakshmipathi, NSS members and NSS coordinator. The session was smoothly went and students listened his speech very interestingly about planting a tree in your life you can contribute as much as Rs.6-7 Crore towards environment protection and how to follow rules and regulations about environment protection in the present generation students and citizens of India and one of the student gave a positive response on the session and his quotations.