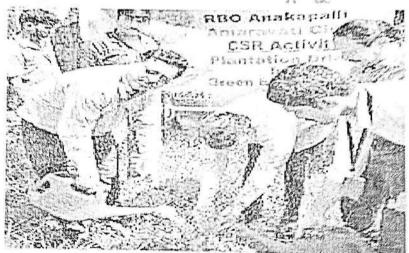

### Report on Plantation drive for Green Environment.

Trees are a link between the past, present and future. With exponential decrease in forest cover worldwide, the only way we can save trees is by consciously acting towards environment conservation.

Afterwards, Principal Garu made the Engineering students take pledge that they should plant a tree on a free land to save the surrounding natural environment and pay attention completely on their studies. In this programme, SBI Bank official's Regional manager Satyanandam and chief manager Lakshmipathi&the institute Vice-Principal Dr.K.S.Eswara Rao and NSS programme officer-in-charge Kiran Kumar were present. The poster was launched by the principal, faculty and students had obediently learned some inputs given by the Dr.Ch.Narasimham Garu, Principal of DIET. The NSS students made the occasion very grand and organized in a very pleasureful way.

Principal sir Dr.Ch.Narasimham Garu and SBI bank officials planting the fruit bearing trees

The celebration was started at 03:100a.m. at Mahatma Gandhi statue, near security office-1inDiet Campusand the Dr.Challa Narasimham, Principal of Dadi Institute of engineering and Technology, Anakapalle District, graced as Chief Guest & SBI bank officials Regional manager Satyanandam and chief manager Lakshmipathi was guest of honoursand he started giving his speech to the students

Principal sir Dr.Ch.Narasimham Garu and SBI bank officials planting the fruit bearing trees and addressing about importance of plantation in the presence of students and faculty

Plantation drive for Green Environmentspeech by Dr.Ch NarasimhamGaru, Principal