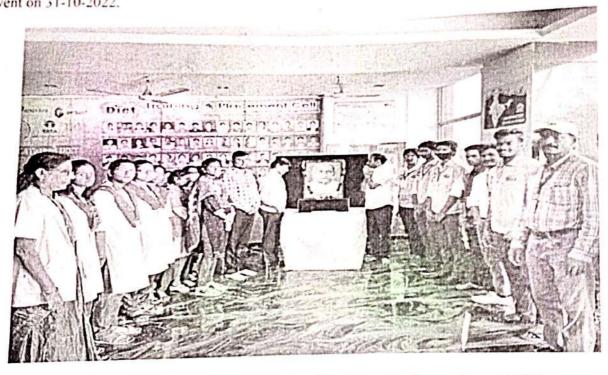

e of Engineering & Technology

(Approved by A.I.C.F.L., New Delhi & Permanently Affiliated to J.N.T.U.K., Kakinada) NAAC Accredited Institute and Inclusion of section 2(f) & 12 (B) of UGC Act An ISO 9801:2808: ISO 14901:2004 & OHS AS 18801:2007 Certified Institution

NH-15, Anakapalle, Visakhupamani - \$31002, A.P. Ph : 9961981111, 49616911111 @ diet.edu.in : 00 : infera diet.edu.in

# Report on SARDAR VALLA BHAI PATEL birth anniversary conducted by NSS Unit of DIET

October 31 of every year is celebrated as National unity Day in honor of Former Deputy Prime Minister of India SARSAR of India SARDAR VALLABHAI PATEL, who was born on the same day in 1875. The day aims to acknowledge the efforts of Patel towards freedom struggle. The DIET conducted the same event on this event on 31-10-2022.



Vallabhbhai Jhaverbhai Patel (31 October 1875 - 15 December 1950), commonly known as Sardar was an Indian lawyer, influential political leader, barrister and statesman who served as the first Deputy Prime Minister of India) (also first Home Minister of India from 1947 to 1950. He was a barrister and a senior leader of the Indian National Congress, who played a leading role in the country's struggle for independence, guiding its integration into a united, independent nation. He was one of the conservative members of the Indian National Congress. In India and elsewhere, he was often called Sardar, meaning "chief" in Hindi, Urdu, Bengali and Persian. He acted as the Home Minister during the political integration of India and the Indo-Pakistani War of 1947.

On this event, chairman sri Dadi