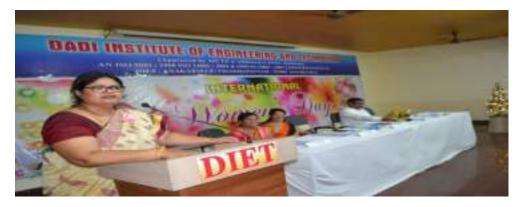

### INTERNATIONAL WOMEN'S DAY

On 8<sup>th</sup> March, 2017

**Organized by** 

**DIET Women Empowerment Cell (DWEC)** 

INTERNATIONAL WOMEN'S DAY is conducted on March 8<sup>th</sup> 2017. The main activities of this programme include no.of events such as singing,dancing,skits and also certificate presentation for the students who went to Amaravathi women parlament.

Management provided the complimentary gifts to all the lady faculty and supporting staff, also with first &second prizes of events such as throw ball,dordge ball,Anthyakshari,dumbshallats conducted to the lady faculty.Management also provided the gifts to the best appearence to the students.

The programme is around 3 hour session followed by lunch on 08 March 2017.

Sri. DADI RATNAKAR GARU, Correspondent, DIET, Sri. Dr. VENUGOPAL GARU, Principal, DIET gave their valuable speeches. All the H.O.D's and lady faculty and students gathered and made the event grand.

### **GUEST SPEAKERS:-**

- 1. Sri. DADI RATNAKAR GARU, Correspondent, DIET
- 2. Sri.Dr.VENUGOPAL GARU, Principal, DIET