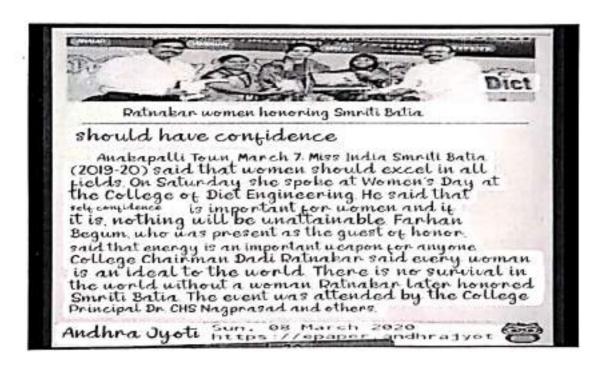

# ಮಪಾಳಾ ಸಾಧಿಕಾರಿತಪ್ಪಿ 'డైట్'లో ప్రశ్నావక

delivery working field trains, mayoneyer some Zeegen for obvious Someonto

been and their active

Gogdis in a make just and elicities on

Anakapalli Town: The National Engineering Commission for Women's Empowerment conducted an examination on Friday at the Right Engineering Ring College here. 1000 students attended. Sexual assaults on women in today's society, harassment, dowry harassment, gender discrimination

Embedded in the questionnaire on them. The results of the test, conducted under the supervision of the Internal Compliance Committee, will be released on Saturday by college correspondent Dadi Ratna Dar, viceprincipal Daka SK Amarendra said. Dean Academics Professor Babita Iain, Convenor Professor, Uparani participated.