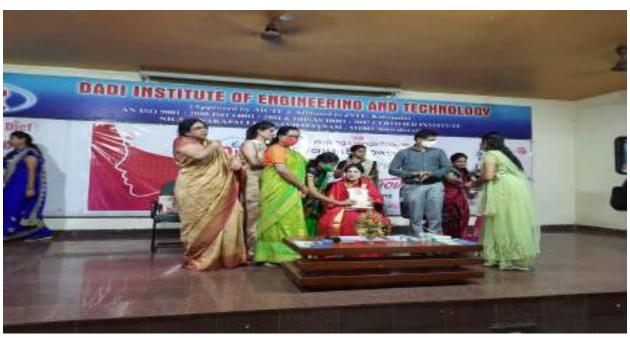

### INTERNATIONAL WOMEN'S DAY

On 8<sup>th</sup> March, 2017

**Organized by** 

**DIET Women Empowerment Cell (DWEC)** 

INTERNATIONAL WOMEN'S DAY is conducted on March 8<sup>th</sup> 2017. The main activities of this programme include no.of events such as singing,dancing,skits and also certificate presentation for the students who went to Amaravathi women parlament.

Management provided the complimentary gifts to all the lady faculty and supporting staff, also with first &second prizes of events such as throw ball,dordge ball,Anthyakshari,dumbshallats conducted to the lady faculty.Management also provided the gifts to the best appearence to the students.

The programme is around 3 hour session followed by lunch on 08 March 2017.

Sri. DADI RATNAKAR GARU, Correspondent, DIET, Sri. Dr. VENUGOPAL GARU, Principal, DIET gave their valuable speeches. All the H.O.D's and lady faculty and students gathered and made the event grand.