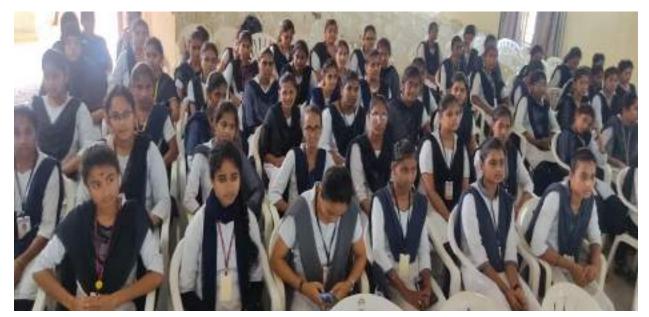

### INTERNATIONAL WOMEN'S DAY

On 8<sup>th</sup> March, 2017

**Organized by** 

**DIET Women Empowerment Cell (DWEC)** 

INTERNATIONAL WOMEN'S DAY is conducted on March 8<sup>th</sup> 2017. The main activities of this programme include no.of events such as singing,dancing,skits and also certificate presentation for the students who went to Amaravathi women parlament.

Management provided the complimentary gifts to all the lady faculty and supporting staff, also with first &second prizes of events such as throw ball,dordge ball,Anthyakshari,dumbshallats conducted to the lady faculty.Management also provided the gifts to the best appearence to the students.

The programme is around 3 hour session followed by lunch on 08 March 2017.

Sri. DADI RATNAKAR GARU, Correspondent, DIET, Sri. Dr. VENUGOPAL GARU, Principal, DIET gave their valuable speeches. All the H.O.D's and lady faculty and students gathered and made the event grand.