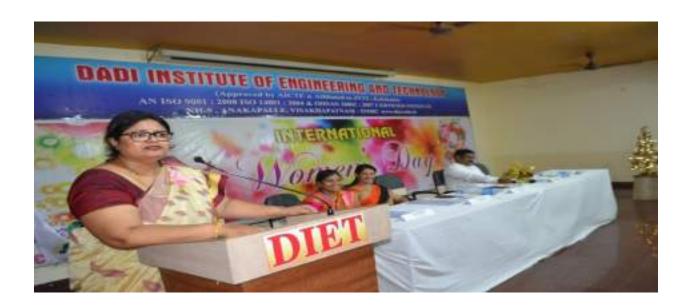

### INTERNATIONAL WOMEN'S DAY

On 8<sup>th</sup> March, 2017

**Organized by** 

**DIET Women Empowerment Cell (DWEC)** 

INTERNATIONAL WOMEN'S DAY is conducted on March 8<sup>th</sup> 2017. The main activities of this programme include no.of events such as singing,dancing,skits and also certificate presentation for the students who went to Amaravathi women parlament.

Management provided the complimentary gifts to all the lady faculty and supporting staff, also with first &second prizes of events such as throw ball,dordge ball,Anthyakshari,dumbshallats conducted to the lady faculty.Management also provided the gifts to the best appearence to the students.

The programme is around 3 hour session followed by lunch on 08 March 2017.

Sri. DADI RATNAKAR GARU, Correspondent, DIET, Sri. Dr. VENUGOPAL GARU, Principal, DIET gave their valuable speeches. All the H.O.D's and lady faculty and students gathered and made the event grand.