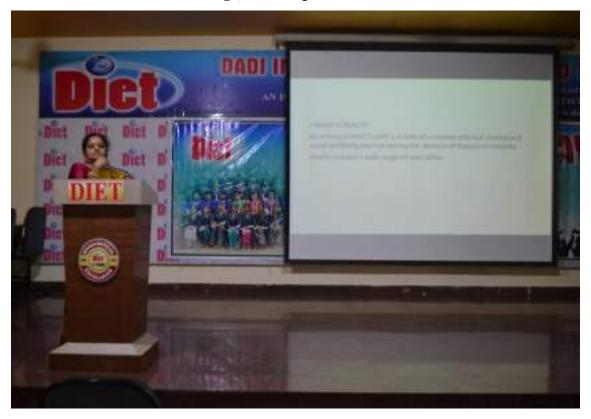

### **REPORT**

This is to inform you that we have conducted Health Awareness & Women Empowerment Program for all the girl students & lady faculty to bring awareness on hygiene and maintenance of good health.

Prof.P.NARASHIMHA RAJU, Department of BS&H addressed the students on the importance of women empowerment. He emphasized that women plays an important role in the development of individual family in turn the society.

Further, Prof. M. Lalitha, Department of BS&H addressed the student community on how to adopt oneself to maintain hygienic and good health. Girl students have to take food which improves their HB which in turn makes them to be healthy and energetic.