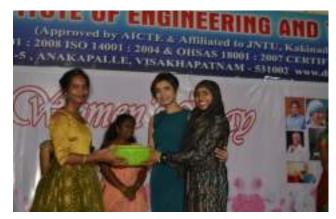

### INTERNATIONAL WOMEN'S DAY

On 8<sup>th</sup> March, 2017

**Organized by** 

**DIET Women Empowerment Cell (DWEC)** 

INTERNATIONAL WOMEN'S DAY is conducted on March 8<sup>th</sup> 2017. The main activities of this programme include no.of events such as singing,dancing,skits and also certificate presentation for the students who went to Amaravathi women parlament.

Management provided the complimentary gifts to all the lady faculty and supporting staff, also with first &second prizes of events such as throw ball,dordge ball,Anthyakshari,dumbshallats conducted to the lady faculty.Management also provided the gifts to the best appearence to the students.

The programme is around 3 hour session followed by lunch on 08 March 2017.

Sri. DADI RATNAKAR GARU, Correspondent, DIET, Sri. Dr. VENUGOPAL GARU, Principal, DIET gave their valuable speeches. All the H.O.D's and lady faculty and students gathered and made the event grand.