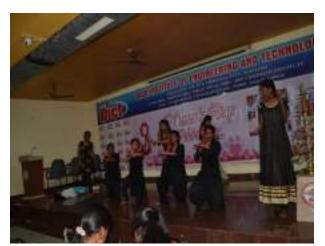

### INTERNATIONAL WOMEN'S DAY

On 8<sup>th</sup> March, 2017

**Organized by** 

**DIET Women Empowerment Cell (DWEC)** 

INTERNATIONAL WOMEN'S DAY is conducted on March 8<sup>th</sup> 2017. The main activities of this programme include no.of events such as singing,dancing,skits and also certificate presentation for the students who went to Amaravathi women parlament.

Management provided the complimentary gifts to all the lady faculty and supporting staff, also with first &second prizes of events such as throw ball,dordge ball,Anthyakshari,dumbshallats conducted to the lady faculty.Management also provided the gifts to the best appearence to the students.

The programme is around 3 hour session followed by lunch on 08 March 2017.

Sri. DADI RATNAKAR GARU, Correspondent, DIET, Sri. Dr. VENUGOPAL GARU, Principal, DIET gave their valuable speeches. All the H.O.D's and lady faculty and students gathered and made the event grand.