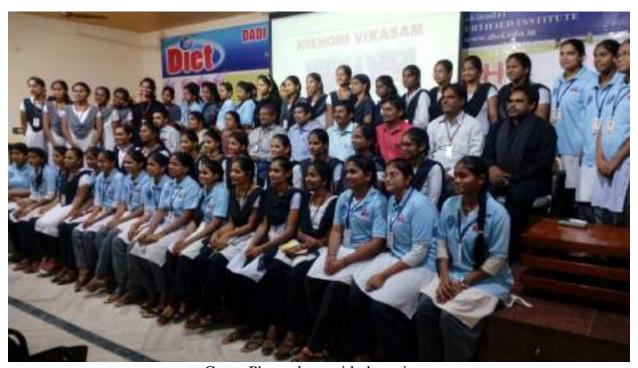

# Nationwide competition to create awareness about the legal rights of

On 13th October, 2017

Organized by

DIET Women Empowerment Cell (DWEC)

Academic year: 2017-18

Anakapalle, Dt: 10/10/2017.

From. MrsB. Usha rani, DWEC - Convenor, Dadi Institute of Engineering & Technology. (Through Proper Channel)

To.

The Principal,

Dadi Institute of Engineering & Technology.

Sub: Permission for conducting awareness program Nationwide competition to create awareness about the legal rights of women on 13th October 2017.

With due respect, here by stating that, I, on behalf DWEC request you to conduct awareness program on Nationwide competition to create awareness about the legal rights of women on 13th October 2017 at seminar hall 1.

We, therefore, hope that you would be kind enough to permit us to conduct Awareness on "Nationwide competition to create awareness about the legal rights of women" in the DIET premises and oblige thereby. The faculty & students of DWEC will take care of all the arrangements and also the cleaning up after the program. Kindly grant us the permission. Awaiting anxiously for your reply.

Thanking you Sir,

Yours Sincerely, Mrs B. Usha rani, DWEC Convenor DIET

PRINCIPAL Dadi Institute of

A NAAC Accredited Institute
An ISO 9001:2008, ISO 14001:2004 & OHSAS 18001:2007 Certified Institution
NH-5, Anakapalle – 531002, Visakhapatnam, A.P.