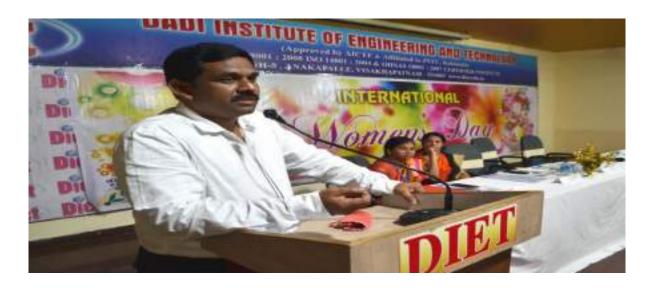

The programme is around 3 hour session followed by lunch on 08 March 2017.

Sri. DADI RATNAKAR GARU, Correspondent, DIET, Sri. Dr. VENUGOPAL GARU, Principal, DIET gave their valuable speeches. All the H.O.D's and lady faculty and students gathered and made the event grand.

### **GUEST SPEAKERS:-**

- 1. Sri. DADI RATNAKAR GARU, Correspondent, DIET
- 2. Sri.Dr.VENUGOPAL GARU, Principal, DIET