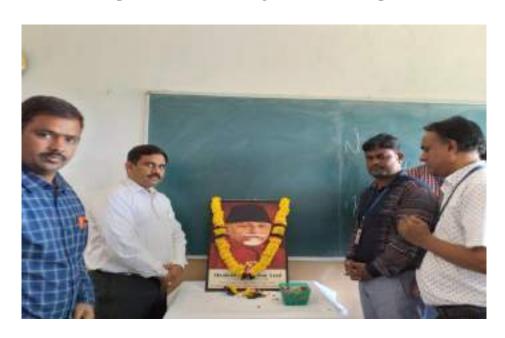

### **REPORT**

This is to inform you that we have conducted Health Awareness & Women Empowerment Program for all the girl students & lady faculty to bring awareness on hygiene and maintenance of good health.

Prof.P.NARASHIMHA RAJU, Department of BS&H addressed the students on the importance of women empowerment. He emphasized that women plays an important role in the development of individual family in turn the society.

Further, Prof. M. Lalitha, Department of BS&H addressed the student community on how to adopt oneself to maintain hygienic and good health. Girl students have to take food which improves their HB which in turn makes them to be healthy and energetic.

Department Women Empowerment Cell thanked Sri Dadi Ratnakar, Correspondent & Secretary, Dr. M. Venu Gopala Rao, Principal, DIET, Dr. K. Amarendra, Vice Principal and Professor M. Babitha Jain, Dean Academics for being a part and making this program grand success.

Our special thanks to Dr.K.Rama Rao, Dean Admin who provided all the necessary facilities for the smooth conduct of the program

Prof.P.NARASHIMHA RAJU, Department of BS&H addressing the students

Prof. M. Lalitha, Department of BS&H addressing the student