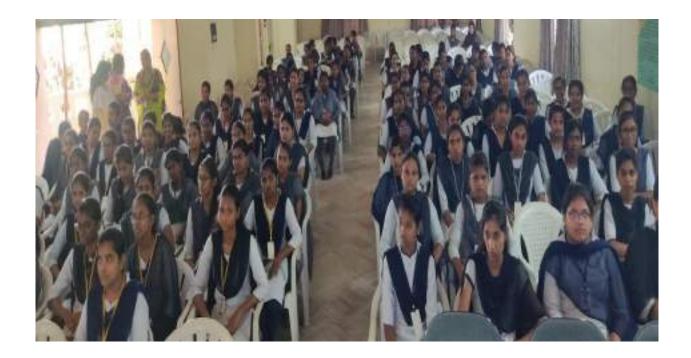

#### **DIET Women Empowerment Cell (DWEC)**

Dadi Institute of Engineering & Technology (DIET) under DWEC has successfully conducted an awareness program on **TECHNOLOGY FOR WOMEN** on 19.09.2017 from 3:00PM onwards at DIET Campus in Seminar Hall I.

UNESCO committed to ensuring that women and girls have access to and fully participate in technological developments, including frontier technologies, that are free of gender bias. So the Technology became a key element for women to survive in this modern world .so to ensure the technological knowledge among the girls our institute conducted an event on this aspect.Ms.S.Shabeena madam, DWEC coordinator addressed the gathering.