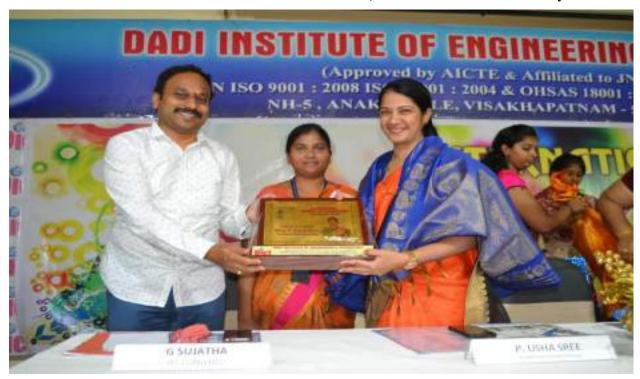

### **2018-2019 DWEC EVENTS**

| Name of the capability enhancement scheme | Date of implementation | Number of students enrolled | Agencies involved                                             |
|-------------------------------------------|------------------------|-----------------------------|---------------------------------------------------------------|
| Technology For Women                      | 19/09/2018             | 79                          | DIET Women Empowerment<br>Cell                                |
| International Girl Child<br>Day           | 11/10/2018             | 99                          | DIET Women Empowerment<br>Cell                                |
| Iodine Deficiency Day                     | 20/10/2018             | 76                          | DIET Women Empowerment<br>Cell                                |
| Health Awareness program.                 | 11/12/18               | 200                         | Chief Guest Dr. Ch Sailaja,<br>M.S.(OBG), Gyneacologist       |
| Women Innovators                          | 26/02/2019             | 100                         | DIET Women Empowerment<br>Cell                                |
| International Women's Day Celebrations    | 8/3/2019               | 250                         | Chief Guest Dr. NANDINI CP,<br>Guest of Honor Smt. P UShaSree |
| Gender Equality                           | 8/3/2019               | 250                         | Chief Guest Dr. NANDINI CP,<br>Guest of Honor Smt. P UShaSree |