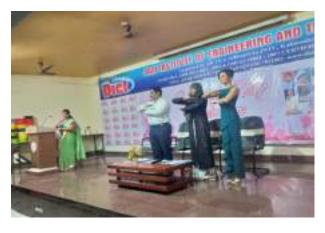

#### **DIET Women Empowerment Cell (DWEC)**

Dadi Institute of Engineering & Technology (DIET) under DWEC has successfully conducted an awareness program on **TECHNOLOGY FOR WOMEN** on 19.09.2017 from 3:00PM onwards at DIET Campus in Seminar Hall I.

UNESCO committed to ensuring that women and girls have access to and fully participate in technological developments, including frontier technologies, that are free of gender bias. So the Technology became a key element for women to survive in this modern world .so to ensure the technological knowledge among the girls our institute conducted an event on this aspect.Ms.S.Shabeena madam, DWEC coordinator addressed the gathering.

The major perspective is to create general awareness about the importance of technology for women .The importance of this event Technology for women 2017 is to create "Women in the Changing World of Work".

Dr.M.Venu Gopal Rao, Principal of DIET addressed the gathering and briefly explained about the importance of Technology for women. Being a women in tech means building a strong network of supporters Girls play multiple roles in the household, society and the economy and technology too.

Mrs.D.LMythriDWEC Co-ordinator of ECE Dept shared her views regarding importance of technology in women life. She strongly emphasis that the awareness of technological education brings a lot of useful changes in women's life .These changes gives a support to the women empowerment .she also suggested the girl students to utilize the opportunity which was given the institute to develop these skills to become successful in life.

Mrs.B.Usha Rani-DWEC Convener along with the respective Departmental DWEC Coordinators, Dr.M.Venu Gopal Rao, Principal, faculty and students participated in the programme.