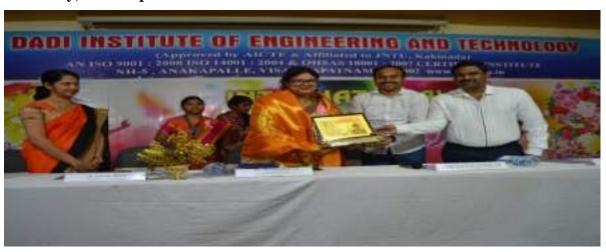

### **2018-2019 DWEC EVENTS**

| Name of the capability enhancement scheme | Date of implementation | Number of students enrolled | Agencies involved                                             |
|-------------------------------------------|------------------------|-----------------------------|---------------------------------------------------------------|
| Technology For Women                      | 19/09/2018             | 79                          | DIET Women Empowerment<br>Cell                                |
| International Girl Child<br>Day           | 11/10/2018             | 99                          | DIET Women Empowerment<br>Cell                                |
| Iodine Deficiency Day                     | 20/10/2018             | 76                          | DIET Women Empowerment<br>Cell                                |
| Health Awareness program.                 | 11/12/18               | 200                         | Chief Guest Dr. Ch Sailaja,<br>M.S.(OBG), Gyneacologist       |
| Women Innovators                          | 26/02/2019             | 100                         | DIET Women Empowerment<br>Cell                                |
| International Women's Day Celebrations    | 8/3/2019               | 250                         | Chief Guest Dr. NANDINI CP,<br>Guest of Honor Smt. P UShaSree |
| Gender Equality                           | 8/3/2019               | 250                         | Chief Guest Dr. NANDINI CP,<br>Guest of Honor Smt. P UShaSree |