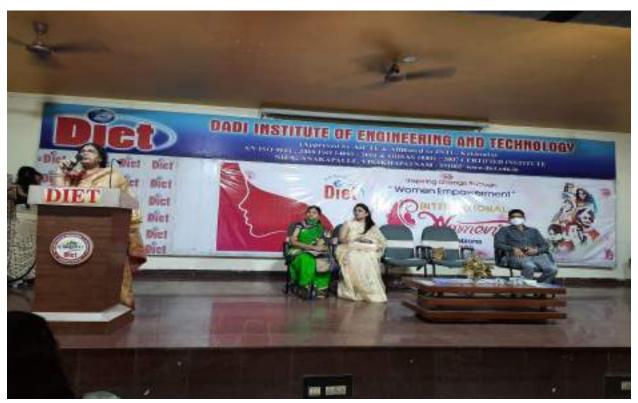

### INTERNATIONAL WOMEN'S DAY

On 8<sup>th</sup> March, 2017

**Organized by** 

**DIET Women Empowerment Cell (DWEC)** 

INTERNATIONAL WOMEN'S DAY is conducted on March 8<sup>th</sup> 2017. The main activities of this programme include no.of events such as singing,dancing,skits and also certificate presentation for the students who went to Amaravathi women parlament.

Management provided the complimentary gifts to all the lady faculty and supporting staff, also with first &second prizes of events such as throw ball,dordge ball,Anthyakshari,dumbshallats conducted to the lady faculty.Management also provided the gifts to the best appearence to the students.

The programme is around 3 hour session followed by lunch on 08 March 2017.

Sri. DADI RATNAKAR GARU, Correspondent, DIET, Sri. Dr. VENUGOPAL GARU, Principal, DIET gave their valuable speeches. All the H.O.D's and lady faculty and students gathered and made the event grand.

### **GUEST SPEAKERS:-**

- 1. Sri. DADI RATNAKAR GARU, Correspondent, DIET
- 2. Sri.Dr.VENUGOPAL GARU, Principal, DIET