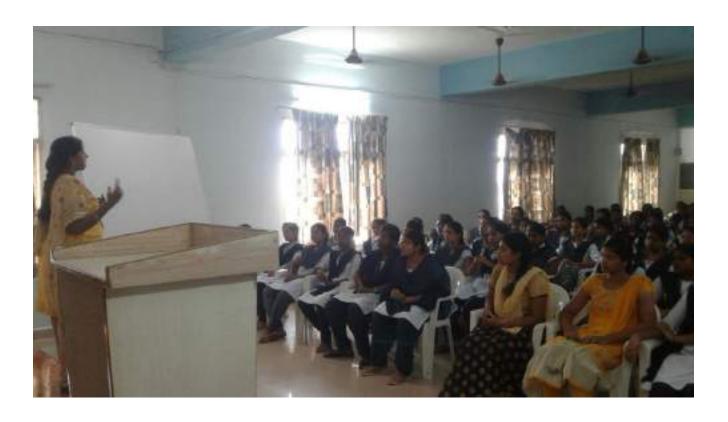

#### **DIET Women Empowerment Cell (DWEC)**

Dadi Institute of Engineering & Technology (DIET) under DWEC has successfully conducted an awareness program on **TECHNOLOGY FOR WOMEN** on 19.09.2017 from 3:00PM onwards at DIET Campus in Seminar Hall I.

UNESCO committed to ensuring that women and girls have access to and fully participate in technological developments, including frontier technologies, that are free of gender bias. So the Technology became a key element for women to survive in this modern world .so to ensure the technological knowledge among the girls our institute conducted an event on this aspect.Ms.S.Shabeena madam, DWEC coordinator addressed the gathering.

Dr.M.Venu Gopal Rao, Principal of DIET addressed the gathering and briefly explained about the importance of Technology for women. Being a women in tech means building a strong network of supporters Girls play multiple roles in the household, society and the economy and technology too.

Mrs.D.LMythriDWEC Co-ordinator of ECE Dept shared her views regarding importance of technology in women life. She strongly emphasis that the awareness of technological education brings a lot of useful changes in women's life .These changes gives a support to the women empowerment .she also suggested the girl students to utilize the opportunity which was given the institute to develop these skills to become successful in life.

Mrs.B.Usha Rani-DWEC Convener along with the respective Departmental DWEC Coordinators, Dr.M.Venu Gopal Rao, Principal, faculty and students participated in the programme.