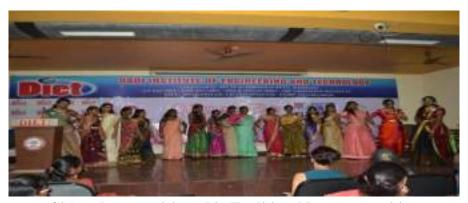

### INTERNATIONAL WOMEN'S DAY

On 8<sup>th</sup> March, 2017

**Organized by** 

**DIET Women Empowerment Cell (DWEC)** 

INTERNATIONAL WOMEN'S DAY is conducted on March 8<sup>th</sup> 2017. The main activities of this programme include no.of events such as singing,dancing,skits and also certificate presentation for the students who went to Amaravathi women parlament.

Management provided the complimentary gifts to all the lady faculty and supporting staff, also with first &second prizes of events such as throw ball,dordge ball,Anthyakshari,dumbshallats conducted to the lady faculty.Management also provided the gifts to the best appearence to the students.

The programme is around 3 hour session followed by lunch on 08 March 2017.

Sri. DADI RATNAKAR GARU, Correspondent, DIET, Sri. Dr. VENUGOPAL GARU, Principal, DIET gave their valuable speeches. All the H.O.D's and lady faculty and students gathered and made the event grand.