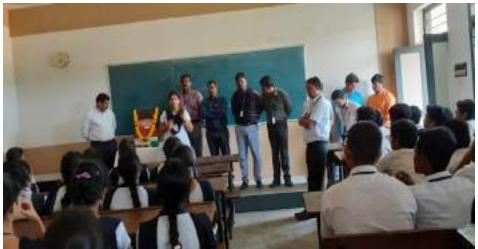

#### **DIET Women Empowerment Cell (DWEC)**

Dadi Institute of Engineering & Technology (DIET) under DWEC has successfully conducted an awareness program on **TECHNOLOGY FOR WOMEN** on 19.09.2017 from 3:00PM onwards at DIET Campus in Seminar Hall I.

UNESCO committed to ensuring that women and girls have access to and fully participate in technological developments, including frontier technologies, that are free of gender bias. So the Technology became a key element for women to survive in this modern world .so to ensure the technological knowledge among the girls our institute conducted an event on this aspect.Ms.S.Shabeena madam, DWEC coordinator addressed the gathering.

Dr.M.Venu Gopal Rao, Principal of DIET addressed the gathering and briefly explained about the importance of Technology for women. Being a women in tech means building a strong network of supporters Girls play multiple roles in the household, society and the economy and technology too.

Mrs.D.LMythriDWEC Co-ordinator of ECE Dept shared her views regarding importance of technology in women life. She strongly emphasis that the awareness of technological education brings a lot of useful changes in women's life .These changes gives a support to the women empowerment .she also suggested the girl students to utilize the opportunity which was given the institute to develop these skills to become successful in life.

Mrs.B.Usha Rani-DWEC Convener along with the respective Departmental DWEC Coordinators, Dr.M.Venu Gopal Rao, Principal, faculty and students participated in the programme.