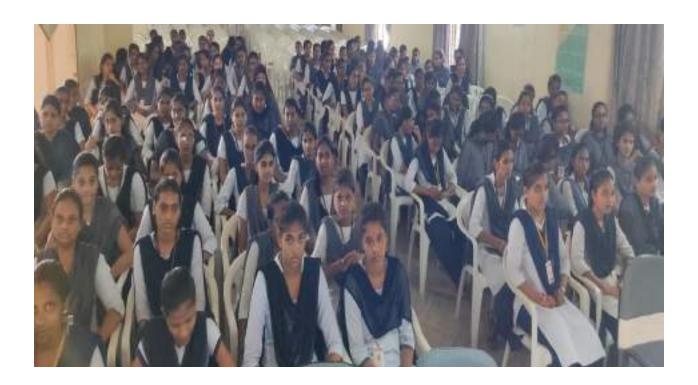

#### **DIET Women Empowerment Cell (DWEC)**

Dadi Institute of Engineering & Technology (DIET) under DWEC has successfully conducted an awareness program on **TECHNOLOGY FOR WOMEN** on 19.09.2017 from 3:00PM onwards at DIET Campus in Seminar Hall I.

UNESCO committed to ensuring that women and girls have access to and fully participate in technological developments, including frontier technologies, that are free of gender bias. So the Technology became a key element for women to survive in this modern world .so to ensure the technological knowledge among the girls our institute conducted an event on this aspect.Ms.S.Shabeena madam, DWEC coordinator addressed the gathering.

Dr.M.Venu Gopal Rao, Principal of DIET addressed the gathering and briefly explained about the importance of Technology for women. Being a women in tech means building a strong network of supporters Girls play multiple roles in the household, society and the economy and technology too.

Mrs.D.LMythriDWEC Co-ordinator of ECE Dept shared her views regarding importance of technology in women life. She strongly emphasis that the awareness of technological education brings a lot of useful changes in women's life .These changes gives a support to the women empowerment .she also suggested the girl students to utilize the opportunity which was given the institute to develop these skills to become successful in life.

Mrs.B.Usha Rani-DWEC Convener along with the respective Departmental DWEC Coordinators, Dr.M.Venu Gopal Rao, Principal, faculty and students participated in the programme.