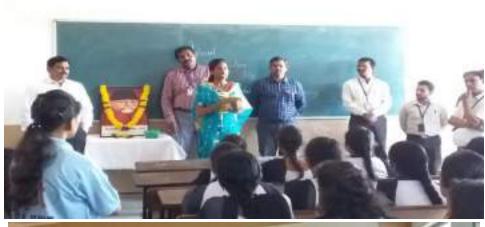

### INTERNATIONAL WOMEN'S DAY

On 8<sup>th</sup> March, 2017

**Organized by** 

**DIET Women Empowerment Cell (DWEC)** 

INTERNATIONAL WOMEN'S DAY is conducted on March 8<sup>th</sup> 2017. The main activities of this programme include no.of events such as singing,dancing,skits and also certificate presentation for the students who went to Amaravathi women parlament.

Management provided the complimentary gifts to all the lady faculty and supporting staff, also with first &second prizes of events such as throw ball,dordge ball,Anthyakshari,dumbshallats conducted to the lady faculty.Management also provided the gifts to the best appearence to the students.

The programme is around 3 hour session followed by lunch on 08 March 2017.

Sri. DADI RATNAKAR GARU, Correspondent, DIET, Sri. Dr. VENUGOPAL GARU, Principal, DIET gave their valuable speeches. All the H.O.D's and lady faculty and students gathered and made the event grand.

### **GUEST SPEAKERS:-**

- 1. Sri. DADI RATNAKAR GARU, Correspondent, DIET
- 2. Sri.Dr.VENUGOPAL GARU, Principal, DIET