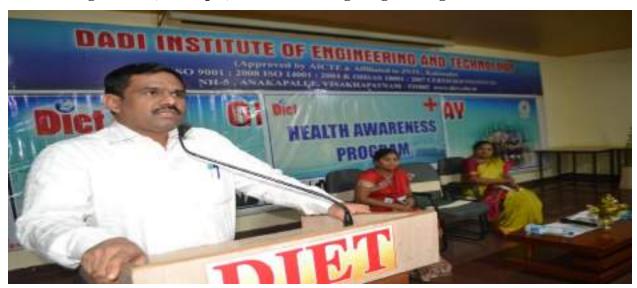

### HEALTH AWARENESS PROGRAM

On 27th July, 2017

Organized by

DIET Women Empowerment Cell (DWEC)

Academic year: 2016-17

Anakapalle, Dt:24-07-2017

From,
Mrs. B Usha Rani
DWEC - Convenor,
Dadi Institute of Engineering & Technology.

### CIRCULAR

DATE: 24/07/2017

This is to inform to all the students of Dadi Institute of Engineering and Technology that, Women empowerment cell is conducting HEALTH AWARENESS PROGRAM in our DIET Campus on 27/07/2017 at 10:00AM in Seminar Hall 1. Faculty members and students are requested to attend the program.

Date & Time:27th July 2017 @ 10:00 AM

Venue: Seminar Hall 1

DWEC CONVENOR