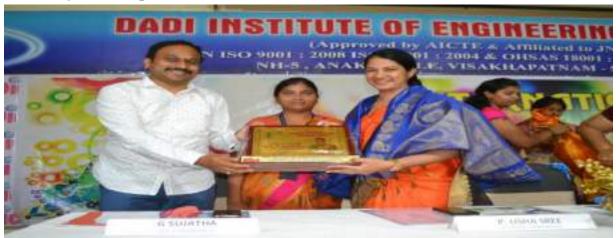

### INTERNATIONAL WOMEN'S DAY

On 8<sup>th</sup> March, 2017

**Organized by** 

**DIET Women Empowerment Cell (DWEC)** 

INTERNATIONAL WOMEN'S DAY is conducted on March 8<sup>th</sup> 2017. The main activities of this programme include no.of events such as singing,dancing,skits and also certificate presentation for the students who went to Amaravathi women parlament.

Management provided the complimentary gifts to all the lady faculty and supporting staff, also with first &second prizes of events such as throw ball,dordge ball,Anthyakshari,dumbshallats conducted to the lady faculty.Management also provided the gifts to the best appearence to the students.

The programme is around 3 hour session followed by lunch on 08 March 2017.

Sri. DADI RATNAKAR GARU, Correspondent, DIET, Sri. Dr. VENUGOPAL GARU, Principal, DIET gave their valuable speeches. All the H.O.D's and lady faculty and students gathered and made the event grand.

### **GUEST SPEAKERS:-**

- 1. Sri. DADI RATNAKAR GARU, Correspondent, DIET
- 2. Sri.Dr.VENUGOPAL GARU, Principal, DIET