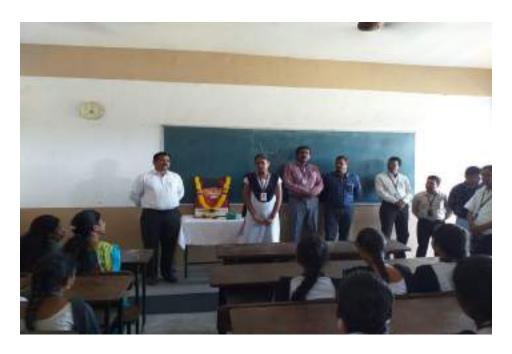

### INTERNATIONAL WOMEN'S DAY

On 8<sup>th</sup> March, 2017

**Organized by** 

**DIET Women Empowerment Cell (DWEC)** 

INTERNATIONAL WOMEN'S DAY is conducted on March 8<sup>th</sup> 2017. The main activities of this programme include no.of events such as singing,dancing,skits and also certificate presentation for the students who went to Amaravathi women parlament.

Management provided the complimentary gifts to all the lady faculty and supporting staff, also with first &second prizes of events such as throw ball,dordge ball,Anthyakshari,dumbshallats conducted to the lady faculty.Management also provided the gifts to the best appearence to the students.

The programme is around 3 hour session followed by lunch on 08 March 2017.

Sri. DADI RATNAKAR GARU, Correspondent, DIET, Sri. Dr. VENUGOPAL GARU, Principal, DIET gave their valuable speeches. All the H.O.D's and lady faculty and students gathered and made the event grand.

### **GUEST SPEAKERS:-**

- 1. Sri. DADI RATNAKAR GARU, Correspondent, DIET
- 2. Sri.Dr.VENUGOPAL GARU, Principal, DIET