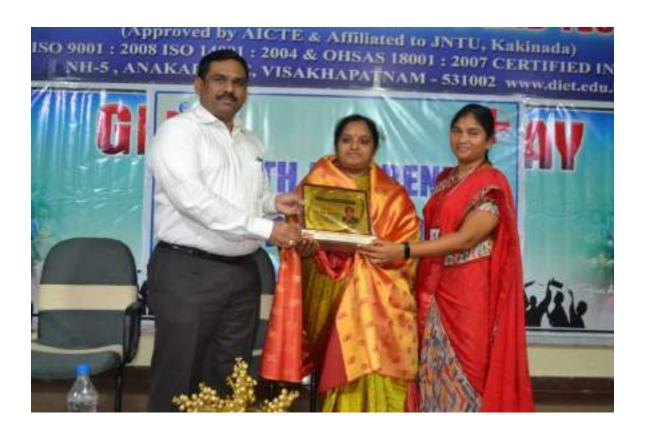

Department Women Empowerment Cell thanked Sri Dadi Ratnakar, Correspondent & Secretary, Dr. M. Venu Gopala Rao, Principal, DIET, Dr. K. Amarendra, Vice Principal and Professor M. Babitha Jain, Dean Academics for being a part and making this program grand success.

Our special thanks to Dr.K.Rama Rao, Dean Admin who provided all the necessary facilities for the smooth conduct of the program

Prof.P.NARASHIMHA RAJU, Department of BS&H addressing the students

Prof. M. Lalitha, Department of BS&H addressing the student