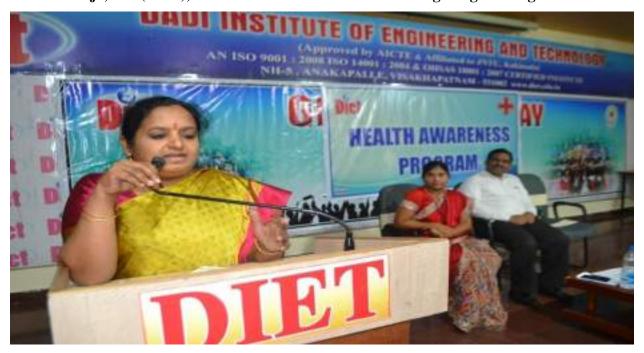

### HEALTH AWARENESS PROGRAM

On 27th July, 2017

Organized by

DIET Women Empowerment Cell (DWEC)

Academic year: 2016-17

Anakapalle, Dt:24-07-2017

From,
Mrs. B Usha Rani
DWEC - Convenor,
Dadi Institute of Engineering & Technology.

### CIRCULAR

DATE: 24/07/2017

This is to inform to all the students of Dadi Institute of Engineering and Technology that, Women empowerment cell is conducting HEALTH AWARENESS PROGRAM in our DIET Campus on 27/07/2017 at 10:00AM in Seminar Hall 1. Faculty members and students are requested to attend the program.

#### Respected sir/madam

This is to inform you that we have conducted Health Awareness & Women Empowerment Program for all the girl students & lady faculty to bring awareness on hygiene and maintenance of good health.