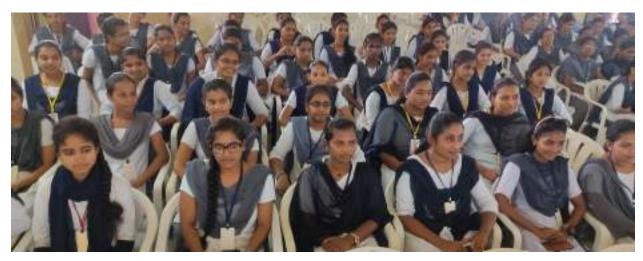

# INTERNATIONAL WOMEN'S DAY On 8<sup>th</sup> March, 2017 Organized by DIET Women Empowerment Cell (DWEC)

Academic year: 2016-17

Anakapalle,

Dt:04/03/2017

From,
Mrs. B Usha Rani
DWEC - Convenor,
Dadi Institute of Engineering & Technology.

### INTERNATIONAL WOMEN'S DAY

On 8<sup>th</sup> March, 2017

**Organized by** 

**DIET Women Empowerment Cell (DWEC)** 

INTERNATIONAL WOMEN'S DAY is conducted on March 8<sup>th</sup> 2017. The main activities of this programme include no.of events such as singing,dancing,skits and also certificate presentation for the students who went to Amaravathi women parlament.

Management provided the complimentary gifts to all the lady faculty and supporting staff, also with first &second prizes of events such as throw ball,dordge ball,Anthyakshari,dumbshallats conducted to the lady faculty.Management also provided the gifts to the best appearence to the students.

The programme is around 3 hour session followed by lunch on 08 March 2017.

Sri. DADI RATNAKAR GARU, Correspondent, DIET, Sri. Dr. VENUGOPAL GARU, Principal, DIET gave their valuable speeches. All the H.O.D's and lady faculty and students gathered and made the event grand.