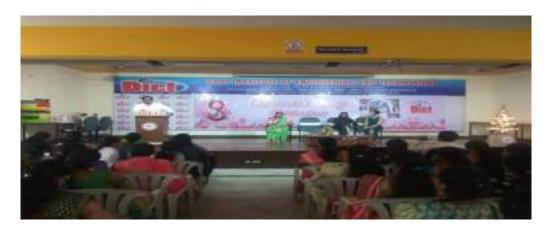

#### **DIET Women Empowerment Cell (DWEC)**

Dadi Institute of Engineering & Technology (DIET) under DWEC has successfully conducted an awareness program on **TECHNOLOGY FOR WOMEN** on 19.09.2017 from 3:00PM onwards at DIET Campus in Seminar Hall I.

UNESCO committed to ensuring that women and girls have access to and fully participate in technological developments, including frontier technologies, that are free of gender bias. So the Technology became a key element for women to survive in this modern world .so to ensure the technological knowledge among the girls our institute conducted an event on this aspect.Ms.S.Shabeena madam, DWEC coordinator addressed the gathering.

The major perspective is to create general awareness about the importance of technology for women .The importance of this event Technology for women 2017 is to create "Women in the Changing World of Work".

Dr.M.Venu Gopal Rao, Principal of DIET addressed the gathering and briefly explained about the importance of Technology for women. Being a women in tech means building a strong network of supporters Girls play multiple roles in the household, society and the economy and technology too.

Mrs.D.LMythriDWEC Co-ordinator of ECE Dept shared her views regarding importance of technology in women life. She strongly emphasis that the awareness of technological education brings a lot of useful changes in women's life .These changes gives a support to the women empowerment .she also suggested the girl students to utilize the opportunity which was given the institute to develop these skills to become successful in life.

Mrs.B.Usha Rani-DWEC Convener along with the respective Departmental DWEC Coordinators, Dr.M.Venu Gopal Rao, Principal, faculty and students participated in the programme.