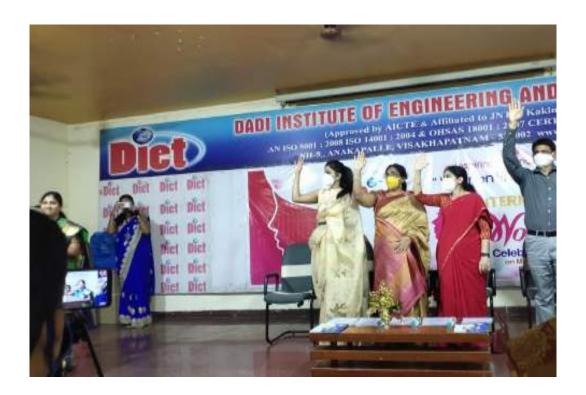

### INTERNATIONAL WOMEN'S DAY

On 8<sup>th</sup> March, 2017

**Organized by** 

**DIET Women Empowerment Cell (DWEC)** 

INTERNATIONAL WOMEN'S DAY is conducted on March 8<sup>th</sup> 2017. The main activities of this programme include no.of events such as singing,dancing,skits and also certificate presentation for the students who went to Amaravathi women parlament.

Management provided the complimentary gifts to all the lady faculty and supporting staff, also with first &second prizes of events such as throw ball,dordge ball,Anthyakshari,dumbshallats conducted to the lady faculty.Management also provided the gifts to the best appearence to the students.

The programme is around 3 hour session followed by lunch on 08 March 2017.

Sri. DADI RATNAKAR GARU, Correspondent, DIET, Sri. Dr. VENUGOPAL GARU, Principal, DIET gave their valuable speeches. All the H.O.D's and lady faculty and students gathered and made the event grand.