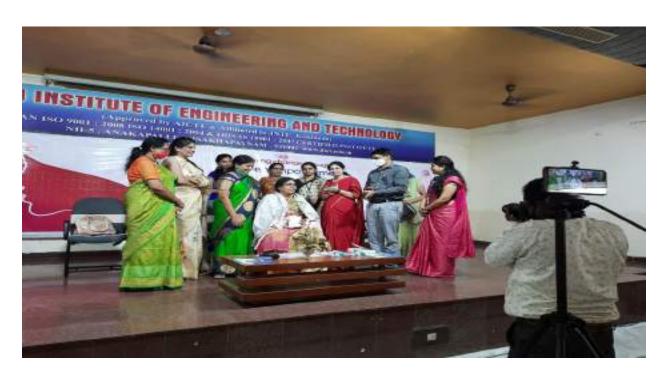

### INTERNATIONAL WOMEN'S DAY

On 8<sup>th</sup> March, 2017

**Organized by** 

**DIET Women Empowerment Cell (DWEC)** 

INTERNATIONAL WOMEN'S DAY is conducted on March 8<sup>th</sup> 2017. The main activities of this programme include no.of events such as singing,dancing,skits and also certificate presentation for the students who went to Amaravathi women parlament.

Management provided the complimentary gifts to all the lady faculty and supporting staff, also with first &second prizes of events such as throw ball,dordge ball,Anthyakshari,dumbshallats conducted to the lady faculty.Management also provided the gifts to the best appearence to the students.

The programme is around 3 hour session followed by lunch on 08 March 2017.

Sri. DADI RATNAKAR GARU, Correspondent, DIET, Sri. Dr. VENUGOPAL GARU, Principal, DIET gave their valuable speeches. All the H.O.D's and lady faculty and students gathered and made the event grand.

### **GUEST SPEAKERS:-**

- 1. Sri. DADI RATNAKAR GARU, Correspondent, DIET
- 2. Sri.Dr.VENUGOPAL GARU, Principal, DIET