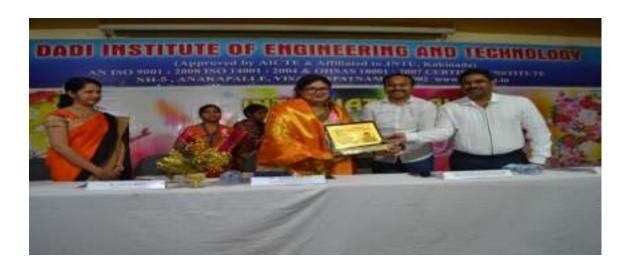

### INTERNATIONAL WOMEN'S DAY

On 8<sup>th</sup> March, 2017

**Organized by** 

**DIET Women Empowerment Cell (DWEC)** 

INTERNATIONAL WOMEN'S DAY is conducted on March 8<sup>th</sup> 2017. The main activities of this programme include no.of events such as singing,dancing,skits and also certificate presentation for the students who went to Amaravathi women parlament.

Management provided the complimentary gifts to all the lady faculty and supporting staff, also with first &second prizes of events such as throw ball,dordge ball,Anthyakshari,dumbshallats conducted to the lady faculty.Management also provided the gifts to the best appearence to the students.

The programme is around 3 hour session followed by lunch on 08 March 2017.

Sri. DADI RATNAKAR GARU, Correspondent, DIET, Sri. Dr. VENUGOPAL GARU, Principal, DIET gave their valuable speeches. All the H.O.D's and lady faculty and students gathered and made the event grand.

### **GUEST SPEAKERS:-**

- 1. Sri. DADI RATNAKAR GARU, Correspondent, DIET
- 2. Sri.Dr.VENUGOPAL GARU, Principal, DIET