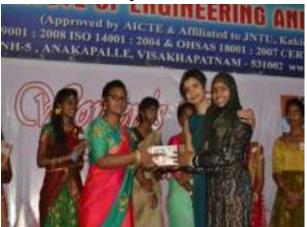

### INTERNATIONAL WOMEN'S DAY

On 8<sup>th</sup> March, 2017

**Organized by** 

**DIET Women Empowerment Cell (DWEC)** 

INTERNATIONAL WOMEN'S DAY is conducted on March 8<sup>th</sup> 2017. The main activities of this programme include no.of events such as singing,dancing,skits and also certificate presentation for the students who went to Amaravathi women parlament.

Management provided the complimentary gifts to all the lady faculty and supporting staff, also with first &second prizes of events such as throw ball,dordge ball,Anthyakshari,dumbshallats conducted to the lady faculty.Management also provided the gifts to the best appearence to the students.

The programme is around 3 hour session followed by lunch on 08 March 2017.

Sri. DADI RATNAKAR GARU, Correspondent, DIET, Sri. Dr. VENUGOPAL GARU, Principal, DIET gave their valuable speeches. All the H.O.D's and lady faculty and students gathered and made the event grand.