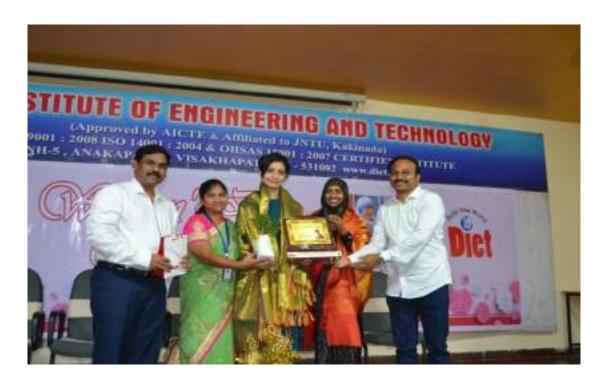

### INTERNATIONAL WOMEN'S DAY

On 8<sup>th</sup> March, 2017

**Organized by** 

**DIET Women Empowerment Cell (DWEC)** 

INTERNATIONAL WOMEN'S DAY is conducted on March 8<sup>th</sup> 2017. The main activities of this programme include no.of events such as singing,dancing,skits and also certificate presentation for the students who went to Amaravathi women parlament.

Management provided the complimentary gifts to all the lady faculty and supporting staff, also with first &second prizes of events such as throw ball,dordge ball,Anthyakshari,dumbshallats conducted to the lady faculty.Management also provided the gifts to the best appearence to the students.

The programme is around 3 hour session followed by lunch on 08 March 2017.

Sri. DADI RATNAKAR GARU, Correspondent, DIET, Sri. Dr. VENUGOPAL GARU, Principal, DIET gave their valuable speeches. All the H.O.D's and lady faculty and students gathered and made the event grand.

### **GUEST SPEAKERS:-**

- 1. Sri. DADI RATNAKAR GARU, Correspondent, DIET
- 2. Sri.Dr.VENUGOPAL GARU, Principal, DIET