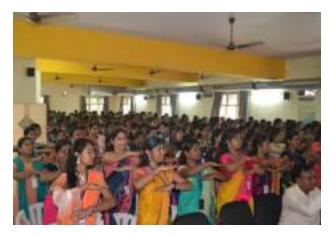

### INTERNATIONAL WOMEN'S DAY

On 8<sup>th</sup> March, 2017

**Organized by** 

**DIET Women Empowerment Cell (DWEC)** 

INTERNATIONAL WOMEN'S DAY is conducted on March 8<sup>th</sup> 2017. The main activities of this programme include no.of events such as singing,dancing,skits and also certificate presentation for the students who went to Amaravathi women parlament.

Management provided the complimentary gifts to all the lady faculty and supporting staff, also with first &second prizes of events such as throw ball,dordge ball,Anthyakshari,dumbshallats conducted to the lady faculty.Management also provided the gifts to the best appearence to the students.

The programme is around 3 hour session followed by lunch on 08 March 2017.

Sri. DADI RATNAKAR GARU, Correspondent, DIET, Sri. Dr. VENUGOPAL GARU, Principal, DIET gave their valuable speeches. All the H.O.D's and lady faculty and students gathered and made the event grand.