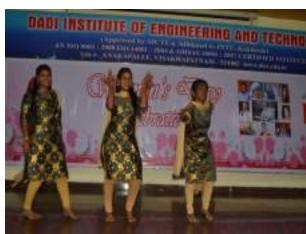

### INTERNATIONAL WOMEN'S DAY

On 8<sup>th</sup> March, 2017

**Organized by** 

**DIET Women Empowerment Cell (DWEC)** 

INTERNATIONAL WOMEN'S DAY is conducted on March 8<sup>th</sup> 2017. The main activities of this programme include no.of events such as singing,dancing,skits and also certificate presentation for the students who went to Amaravathi women parlament.

Management provided the complimentary gifts to all the lady faculty and supporting staff, also with first &second prizes of events such as throw ball,dordge ball,Anthyakshari,dumbshallats conducted to the lady faculty.Management also provided the gifts to the best appearence to the students.

The programme is around 3 hour session followed by lunch on 08 March 2017.

Sri. DADI RATNAKAR GARU, Correspondent, DIET, Sri. Dr. VENUGOPAL GARU, Principal, DIET gave their valuable speeches. All the H.O.D's and lady faculty and students gathered and made the event grand.