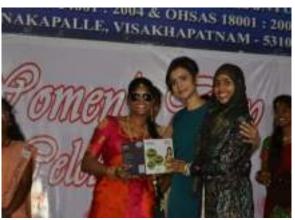

### INTERNATIONAL WOMEN'S DAY

On 8<sup>th</sup> March, 2017

**Organized by** 

**DIET Women Empowerment Cell (DWEC)** 

INTERNATIONAL WOMEN'S DAY is conducted on March 8<sup>th</sup> 2017. The main activities of this programme include no.of events such as singing,dancing,skits and also certificate presentation for the students who went to Amaravathi women parlament.

Management provided the complimentary gifts to all the lady faculty and supporting staff, also with first &second prizes of events such as throw ball,dordge ball,Anthyakshari,dumbshallats conducted to the lady faculty.Management also provided the gifts to the best appearence to the students.

The programme is around 3 hour session followed by lunch on 08 March 2017.

Sri. DADI RATNAKAR GARU, Correspondent, DIET, Sri. Dr. VENUGOPAL GARU, Principal, DIET gave their valuable speeches. All the H.O.D's and lady faculty and students gathered and made the event grand.