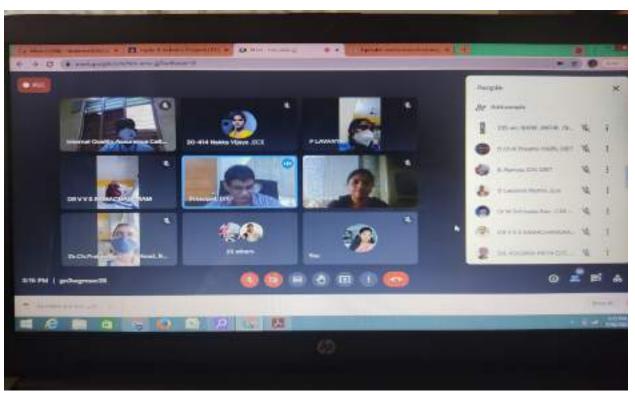

#### **DIET Women Empowerment Cell (DWEC)**

Dadi Institute of Engineering & Technology (DIET) under DWEC has successfully conducted an awareness program on **TECHNOLOGY FOR WOMEN** on 19.09.2017 from 3:00PM onwards at DIET Campus in Seminar Hall I.

UNESCO committed to ensuring that women and girls have access to and fully participate in technological developments, including frontier technologies, that are free of gender bias. So the Technology became a key element for women to survive in this modern world .so to ensure the technological knowledge among the girls our institute conducted an event on this aspect.Ms.S.Shabeena madam, DWEC coordinator addressed the gathering.

Dr.M.Venu Gopal Rao, Principal of DIET addressed the gathering and briefly explained about the importance of Technology for women. Being a women in tech means building a strong network of supporters Girls play multiple roles in the household, society and the economy and technology too.

Mrs.D.LMythriDWEC Co-ordinator of ECE Dept shared her views regarding importance of technology in women life. She strongly emphasis that the awareness of technological education brings a lot of useful changes in women's life .These changes gives a support to the women empowerment .she also suggested the girl students to utilize the opportunity which was given the institute to develop these skills to become successful in life.

Mrs.B.Usha Rani-DWEC Convener along with the respective Departmental DWEC Coordinators, Dr.M.Venu Gopal Rao, Principal, faculty and students participated in the programme.