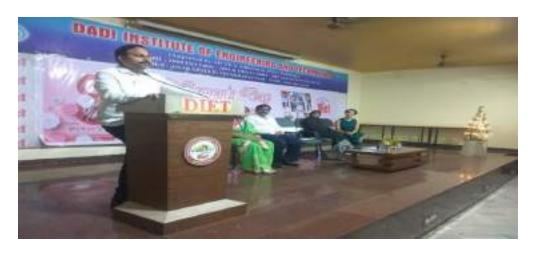

#### **DIET Women Empowerment Cell (DWEC)**

Dadi Institute of Engineering & Technology (DIET) under DWEC has successfully conducted an awareness program on **TECHNOLOGY FOR WOMEN** on 19.09.2017 from 3:00PM onwards at DIET Campus in Seminar Hall I.

UNESCO committed to ensuring that women and girls have access to and fully participate in technological developments, including frontier technologies, that are free of gender bias. So the Technology became a key element for women to survive in this modern world .so to ensure the technological knowledge among the girls our institute conducted an event on this aspect.Ms.S.Shabeena madam, DWEC coordinator addressed the gathering.

The major perspective is to create general awareness about the importance of technology for women .The importance of this event Technology for women 2017 is to create "Women in the Changing World of Work".

Dr.M.Venu Gopal Rao, Principal of DIET addressed the gathering and briefly explained about the importance of Technology for women. Being a women in tech means building a strong network of supporters Girls play multiple roles in the household, society and the economy and technology too.

Mrs.D.LMythriDWEC Co-ordinator of ECE Dept shared her views regarding importance of technology in women life. She strongly emphasis that the awareness of technological education brings a lot of useful changes in women's life .These changes gives a support to the women empowerment .she also suggested the girl students to utilize the opportunity which was given the institute to develop these skills to become successful in life.

Mrs.B.Usha Rani-DWEC Convener along with the respective Departmental DWEC Coordinators, Dr.M.Venu Gopal Rao, Principal, faculty and students participated in the programme.