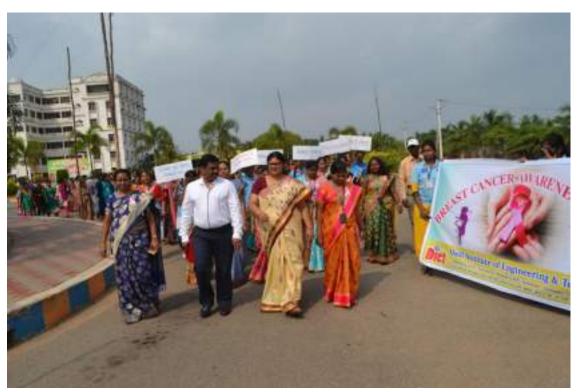

t on other items in the canteen for both women staff and girl students on the occasion.

Sincere thanks to the DLCC and NSS for their support to make the International women's Day Celebrations 2019 is grand success.

The Profile of Chief Guest is presented by Kum. AVS Laxmi, DWEC Coordinator, Welcome note by Kum. Sheik Sabeena, DWEC Coordinator and Smt.P.Lavanya, DWEC Coordinator concluded the program with Vote of Thanks.



POSTER on GENDER EQUALITY

Dr Nandini CP, Associate Professor and Chief Guest of the event addressing the gathering and Explaining the importance of Gender Equality.



Smt. P Usha Sree, Guest of Honour addressing the gathering.



**Breast Cancer Awareness Rally at DIET Campus along with Chief Guest** 



Dr CH S Naga Prasad, Principal, DIET addressing the gathering



Felicitation of Chief Guest Dr. Nandini CP, Associate Professor in D S National Law University, Visakhapatnam.



Felicitation of Guest of Honour Smt. P Usha Sree, International Badminton Player.



# FEEDBACK FORM ON Gender Equality

| 1.  | The   | event met its goal.                                                        |
|-----|-------|----------------------------------------------------------------------------|
|     |       | Very Satisfied                                                             |
|     |       | Satisfied                                                                  |
|     |       | Neutral                                                                    |
|     |       | Unsatisfied                                                                |
|