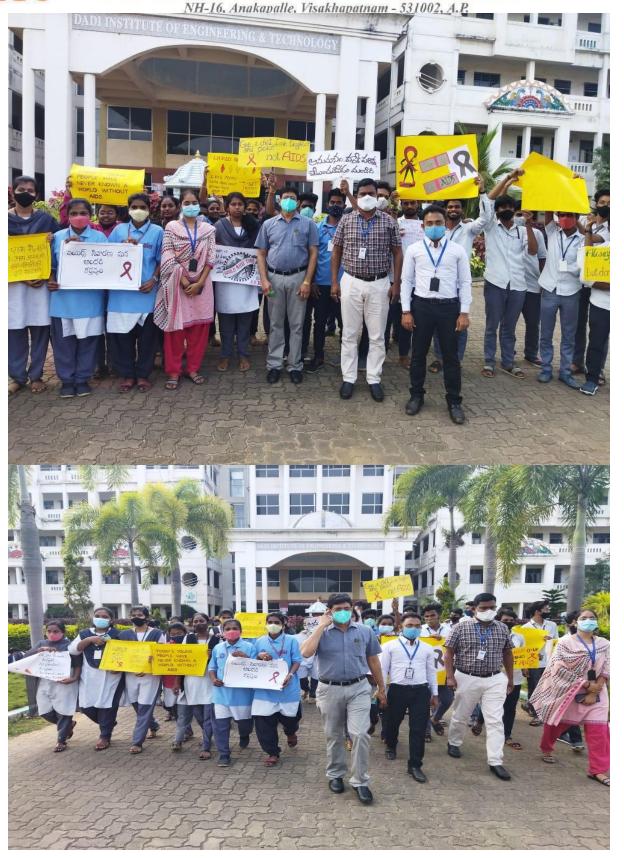

#### Report on AIDS day 01-12-2021 at DIET

Build New World

The awareness programme on AIDS Day is conducted on the premises of DIET Campus on 01-12-2021 by NSS team. NSS voluteers from all departments were participated. Around 200 students were gathered in the premises for this program. Principal sir addressed the gathering.

The awareness campaign was carried out with charts, prepared by different students. The student volunteers campaigned about this virus in all campus. In this HODs from various departments, faculty NSS program officer