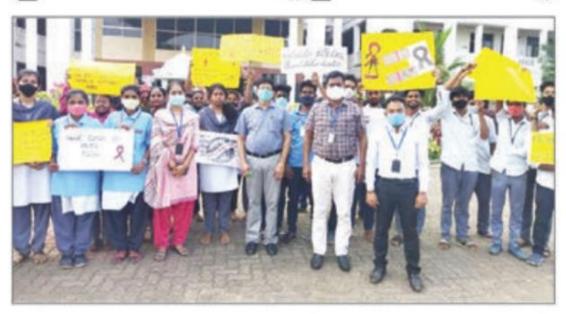

#### Report on AIDS day 01-12-2021 at DIET

Build New World

The awareness programme on AIDS Day is conducted on the premises of DIET Campus on 01-12-2021 by NSS team. NSS voluteers from all departments were participated. Around 200 students were gathered in the premises for this program. Principal sir addressed the gathering.

The awareness campaign was carried out with charts, prepared by different students. The student volunteers campaigned about this virus in all campus. In this HODs from various departments, faculty NSS program officer