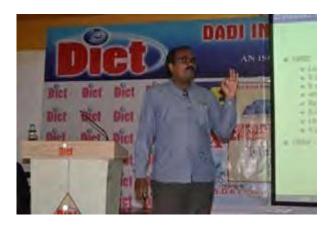

**Dr. Ch. Prabhakar, HOD of H&BS** has shared opening remarks on Quality Education with reference to NEP 2020.

**Dr. Challa Narasimham, Principal**, has given deep insight on Quality Education, Accreditation and Teacher Development. Need for NAAC, NBA and Certification courses for Teachers. He emphasized on impart of Quality Teaching.

**Dr J Babu, IQAC Dean** has shared the details of NAAC Accreditation process and the importance of all the criterions of NAAC.

Mr. K Krishna Nag, HOD EEE Department has shared the views on Quality education mechanisms in detail.