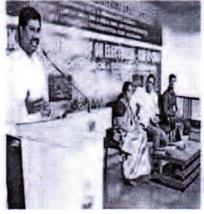

**Dr. Ch. Prabhakar, HOD of H&BS** has shared opening remarks on Quality Education with reference to NEP 2020.

**Dr. Challa Narasimham, Principal**, has given deep insight on Quality Education, Accreditation and Teacher Development. Need for NAAC, NBA and Certification courses for Teachers. He emphasized on impart of Quality Teaching.

**Dr J Babu, IQAC Dean** has shared the details of NAAC Accreditation process and the importance of all the criterions of NAAC.

Mr. K Krishna Nag, HOD EEE Department has shared the views on Quality education mechanisms in detail.

Dr K Sujatha, R&D Cell Convenor has shared the views on R Fole of a Teacher and Teachersdevelopment.

**Dr. Challa Narasimham, Principal**, DIET addressing the gathering.

Dr J BABU is addressing the gathering

Mr. K Krishna Nag, HOD EEE Department is addressing the gathering

Dr K Sujatha, R&D Cell Convenor is addressing the gathering