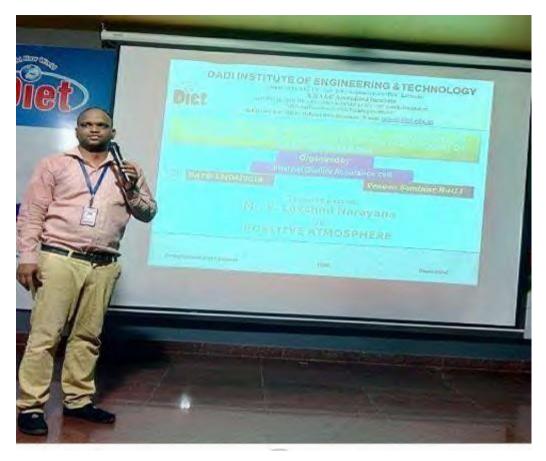

On Fifth day of workshop, Mr. P.Lakshmi Narayana, Associate professor Department of civil, DIET, Anakapalle. He was given warm welcome by one of the faculty. His topic was "Positive Atmosphere'". Said words A positive atmosphere tends to cling to the college walls, encouraging staff to uphold this joyful ambiance at all costs. While an educational leader does need to display strength and authority, this doesn't have to come at the expense of positivity. By instilling a positive college atmosphere, a brighter outlook will prevail, no matter how dark the walls.

Mr P L Narayana is delivering a talk

On sixth day of workshop, resource person was the same. He started his discussion with recap of previous day session. He talked about "Positive Atmosphere" If you look the right way, you can see that the whole world is a garden." "Keep your face always toward the sunshine - and shadows will fall behind you." "I do not believe in taking the right decision, I take a decision and make it right." Again it was a good interactive session