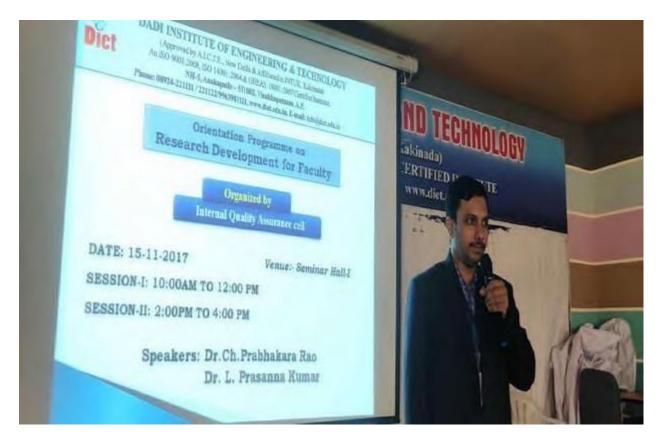

# Orientation Programme on "Research development for faculty members"

# INTERNAL QAULITY ASSURANCE CELL

(15-11-2017)

#### **About Orientation Program**

The IQAC cell of Dadi institute of engineering and Technology conducted Orientation Programme on "Research development for faculty members" on 15-11-2017 in Seminar Hall-1 at 10:00am. This orientation programme creates knowledge about research skills for scholars pursuing and post-graduated faculty in our institute.

#### **Resource Persons:**

- 1) Dr.C.H.Prabhakar Rao
- 2) Dr. L. Prasanna Kumar

Dr.L.Prasanna kumar discussing about Research methodologies

Dr.Ch.Prabhakar Rao discussing about importance of research.

The Orientation program was about the Research Development for faculty members. The motto is to develop research activities by motivating faculty to write and publish research papers, write and develop projects, formulate innovative ideas, apply for patents.

Speaker of the event, Sri Dr.Ch.Prabhakar Rao has delivered lecture notifying key concepts on Patents, Designs, Patent Filing Process, and Applications.

Other speaker of the event, Dr.L. Prasanna Kumar has delivered lecture notifying key concepts on Research paper drafting and publications of papers in scopus, UGC care and other reputed journals. He also briefed about the Academic Identities like ORCiD, Researcher ID, Google Scholar ID, Scopus ID etc.