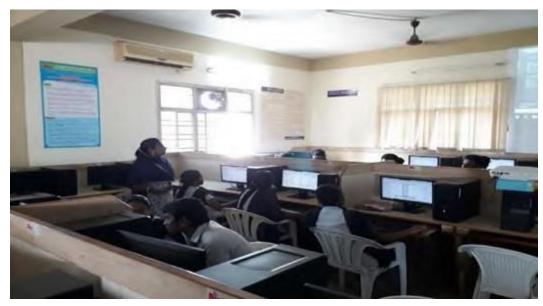

# Department of Civil Engineering Report on "AUTO CAD" one week Workshop

**Session - I** -10:00AM - 01:00PM

**Session - II** - 01:45PM - 04:00PM

**Venue**:- Seminar Hall – I (A.C)

**Participants** – 168 Students

### **About Workshop:**

In its pursuit of excellence in Technical education, Dadi Institute of Engineering & Technology, Visakhapatnam organized One week Workshop for the All Civil Engineering Students of Department of Civil Engineering on AUTO CAD during 28<sup>th</sup> November to 3rd December, 2016. The Workshop aims to enhance and strengthen the skills among the students in the Building Planning in the Civil Engineering field. In present scenario students focus mostly only on theory but not on practical knowledge The syllabus itself doesn't cater the needs of present technologies in Civil Engineering stream. So on realizing the trends we wouldlike to give basic knowledge on AUTO CAD.

Speech by honorable principal Dr.M. VenuGopala Rao garu

Speech By Chief Guest Sri S.Rajesh Babu Garu, Ceo, Radient Technologies, Visakhapatnam.

Students Keenly Listening The Applications Of Cad