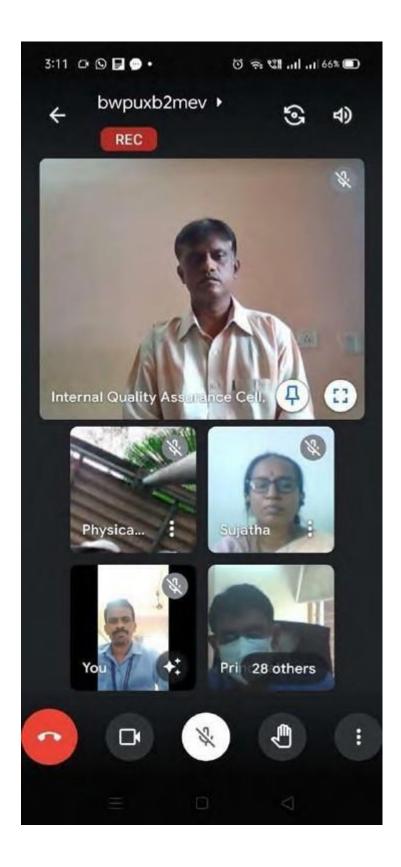

Organized by
Internal Quality Assurance Cell
Date: 06-08-2021 (Friday) at 03:00 PM
Venue: Google Class Room

 $Meet\ Link:\ \underline{https://meet.google.com/lookup/bwpuxb2mev}$ 

**Under National Education Policy 2020** 

**Timings:** 3:00 PM – 4:00 PM

**Total No of participants**: 116

Speakers: Dr Challa Narasimham, Principal

Dr J Babu, IQAC Dean

Mr. K Krishna Nag, HOD EEE Department

Dr K Sujatha, R&D Cell Convenor

Dr. Ch. Prabhakar, HOD of H&BS

**Dr J Babu, IQAC Dean** has shared the details of NAAC Accreditation process and the importance of all the criterions of NAAC.

Mr. K Krishna Nag, HOD EEE Department has shared the views on Quality education mechanisms in detail.

Dr K Sujatha, R&D Cell Convenor has shared the views on R Fole of a Teacher and Teachersdevelopment.

**Dr. Challa Narasimham, Principal**, DIET addressing the gathering.

Dr J BABU is addressing the gathering