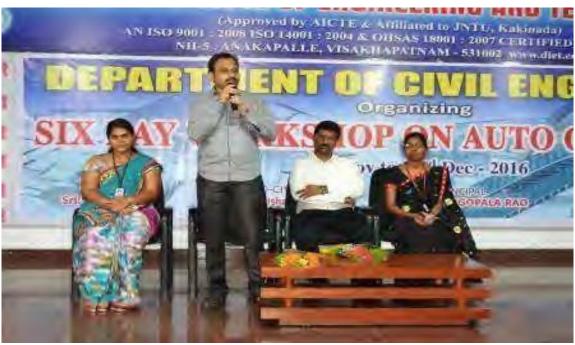

#### **Inauguration Function:**

The inauguration of the Workshop was done in the Seminar Hall 1(A/C), DIETCampus on 28-11-2016 at 9.30 AM by lightening the lamp. The dignitaries of the Inaugural Function included prof. Dr.M.VenuGopal Rao, Principal, Mrs.B.Usha Rani, HOD, Dept. of Civil Engineering, Chief guest, Sri S.Rajesh Babu Garu, CEO, Radiant Technologies, Visakhapatnam, HOD's of other departments, faculty and participants from Civil Engineering attended in the inaugural function.