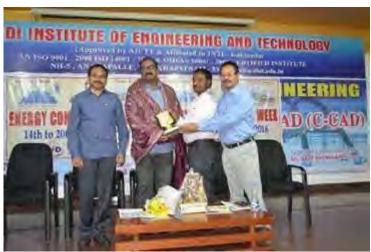

#### A ONE WEEK WORKSHOP ON "AUTO CAD"

(28th Nov – 3rd Dec 2016)

#### **GUEST OF HONOUR:**

- 1. Sri Dadi Ratnakar Garu
- 2. Dr. M. Venugopala Rao Garu

#### **CHEIF GUESTS:**

Sri S.Rajesh Babu Garu, CEO, Radiant Technologies, Visakhapatnam.

## Speech by Sri Dadi Ratnakar Garu, Correspondent on Valedictory Function

Felicitation to Cheif guest Er.S.Rajesh Babu Garu by Honorable Correspondent Sri Dadi Ratnakar Garu

Day 1: Trainer explaining the basics of AUTO CAD to the Participants