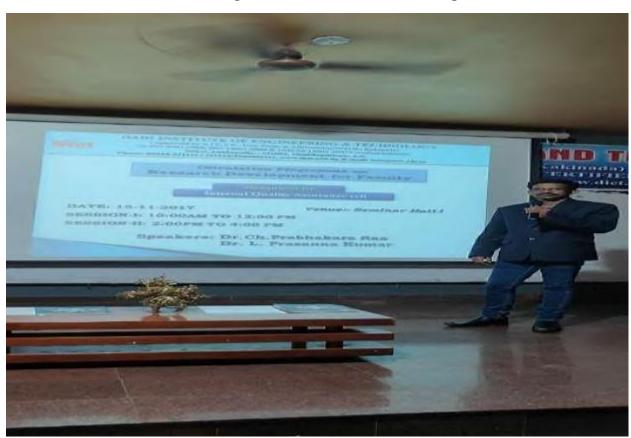

# Orientation Programme on "Research development for faculty members"

# INTERNAL QAULITY ASSURANCE CELL

(15-11-2017)

#### **About Orientation Program**

The IQAC cell of Dadi institute of engineering and Technology conducted Orientation Programme on "Research development for faculty members" on 15-11-2017 in Seminar Hall-1 at 10:00am. This orientation programme creates knowledge about research skills for scholars pursuing and post-graduated faculty in our institute.

#### **Resource Persons:**

- 1) Dr.C.H.Prabhakar Rao
- 2) Dr. L. Prasanna Kumar

Dr.L.Prasanna kumar discussing about Research methodologies

Dr.Ch.Prabhakar Rao discussing about importance of research.

The Orientation program was about the Research Development for faculty members. The motto is to develop research activities by motivating faculty to write and publish research papers, write and develop projects, formulate innovative ideas, apply for patents.

Speaker of the event, Sri Dr.Ch.Prabhakar Rao has delivered lecture notifying key concepts on Patents, Designs, Patent Filing Process, and Applications.

Other speaker of the event, Dr.L. Prasanna Kumar has delivered lecture notifying key concepts on Research paper drafting and publications of papers in scopus, UGC care and other reputed journals. He also briefed about the Academic Identities like ORCiD, Researcher ID, Google Scholar ID, Scopus ID etc.