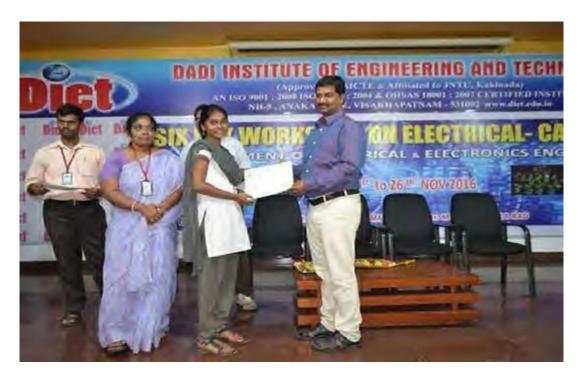

# **Valedicatory Function:**

## Speech by Sri Dadi Ratnakar Garu, Correspondent on Valedictory Function

Felicitation to Cheif guest Er.S.Rajesh Babu Garu by Honorable Correspondent Sri Dadi Ratnakar Garu

Day 1: Trainer explaining the basics of AUTO CAD to the Participants