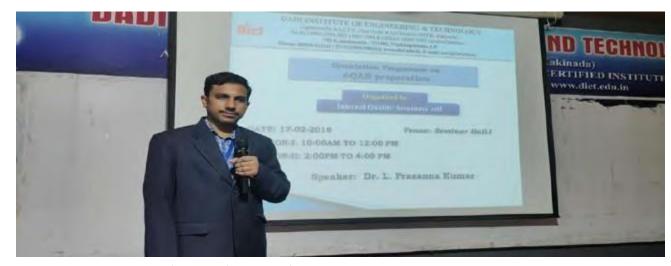

### **About Orientation Program**

The IQAC cell of Dadi institute of engineering and Technology has conducted Orientation Programme on AQAR preparation, in the light of revised NAAC guidelines, on 17-02-2018 in Seminar Hall-1 at 10:00 AM. This orientation programme creates knowledge about how to prepare annual quality assurance report and submit to NAAC.

#### 1) Dr. L. Prasanna Kumar

The Orientation program was about the AQAR Preparation for faculty members. The main intention is create awareness on IAQC and AQARPreparation. Now the institute is accredited with B+ by NAAC. From 2017-2018 onwards, institute need to submit AQAR.

Speaker of the event, Dr. L. Prasanna Kumar has delivered hands on information on key of AQAR preparation, Data collection from different sources.

Speaker explaining about AQAR Preparation.

The presentation highlighted that NAAC is advocating the best practices benchmarking approach for quality enhancement in higher education. Further he said about the initiative of the NAAC to promote the concept of best practices benchmarking. It also sets the stage for a discussion of the identification, sustenance, dissemination and adaptation of best practices and of their transference from one system to the other.