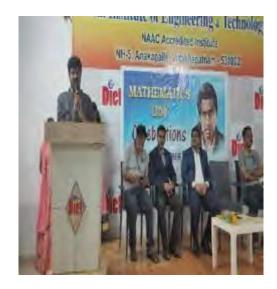

### Poster Presentations:

The event was graced by Dr. Ch. S. Naga Prasad Principal of DIET aschief Guest and in his address he appealed the students to do excel like Ramanujan by working hard in what they are passionate.

He expressed that the students should learn from great people how the hardships of life's have transformed them to great heights.

HoD of BS&H Dr Ch. Prabhakar Rao in his address has informed that the contribution of Indians in the field of Mathematics can't be ignored as their contributions helped mathematicians across the globe to solve many unsolved mathematical problems.