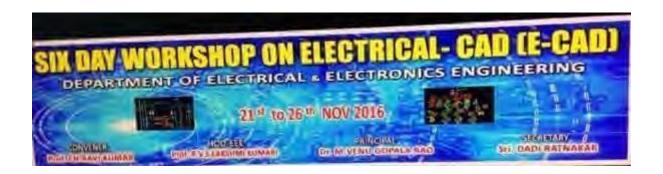

#### A ONE WEEK WORKSHOP ON "AUTO CAD"

(28th Nov – 3rd Dec 2016)

# Department of Civil Engineering Report on "AUTO CAD" one week Workshop

**Session - I** -10:00AM - 01:00PM

**Session - II** - 01:45PM - 04:00PM

**Venue**:- Seminar Hall – I (A.C)

**Participants** – 168 Students

#### **GUEST OF HONOUR:**

- 1. Sri Dadi Ratnakar Garu
- 2. Dr. M. Venugopala Rao Garu

#### **CHEIF GUESTS:**

Sri S.Rajesh Babu Garu, CEO, Radiant Technologies, Visakhapatnam.