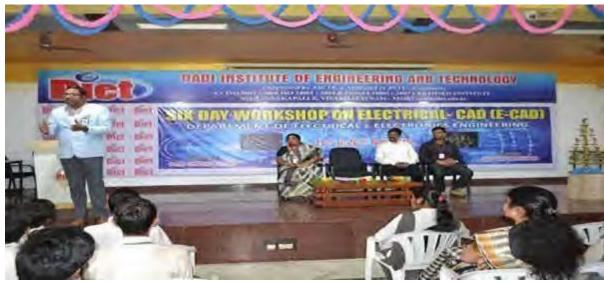

#### **Inauguration Function:**

The inauguration of the Workshop was done in the Seminar Hall 1(A/C), DIETCampus on 28-11-2016 at 9.30 AM by lightening the lamp. The dignitaries of the Inaugural Function included prof. Dr.M.VenuGopal Rao, Principal, Mrs.B.Usha Rani, HOD, Dept. of Civil Engineering, Chief guest, Sri S.Rajesh Babu Garu, CEO, Radiant Technologies, Visakhapatnam, HOD's of other departments, faculty and participants from Civil Engineering attended in the inaugural function.

Speech by honorable principal Dr.M. VenuGopala Rao garu

Speech By Chief Guest Sri S.Rajesh Babu Garu, Ceo, Radient Technologies, Visakhapatnam.

Students Keenly Listening The Applications Of Cad