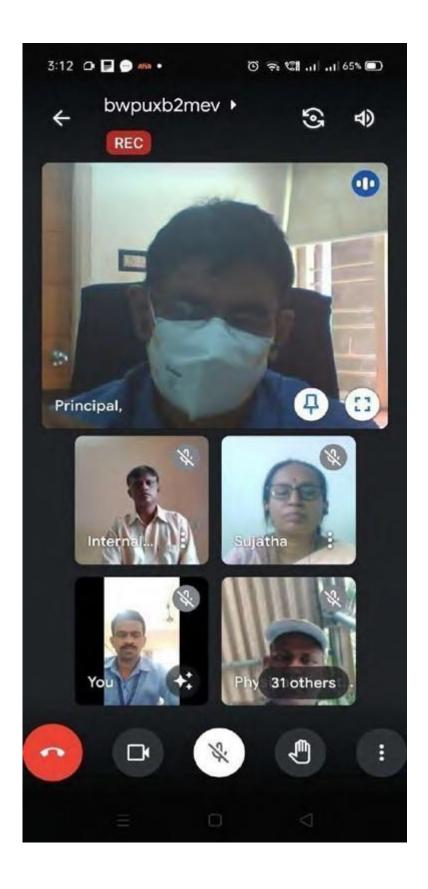

Organized by
Internal Quality Assurance Cell
Date: 06-08-2021 (Friday) at 03:00 PM
Venue: Google Class Room

 $Meet\ Link:\ \underline{https://meet.google.com/lookup/bwpuxb2mev}$ 

**Under National Education Policy 2020** 

**Timings:** 3:00 PM – 4:00 PM

**Total No of participants**: 116

Speakers: Dr Challa Narasimham, Principal

Dr J Babu, IQAC Dean

Mr. K Krishna Nag, HOD EEE Department

Dr K Sujatha, R&D Cell Convenor

Dr. Ch. Prabhakar, HOD of H&BS

**Dr. Ch. Prabhakar, HOD of H&BS** has shared opening remarks on Quality Education with reference to NEP 2020.

**Dr. Challa Narasimham, Principal**, has given deep insight on Quality Education, Accreditation and Teacher Development. Need for NAAC, NBA and Certification courses for Teachers. He emphasized on impart of Quality Teaching.

**Dr J Babu, IQAC Dean** has shared the details of NAAC Accreditation process and the importance of all the criterions of NAAC.

Mr. K Krishna Nag, HOD EEE Department has shared the views on Quality education mechanisms in detail.