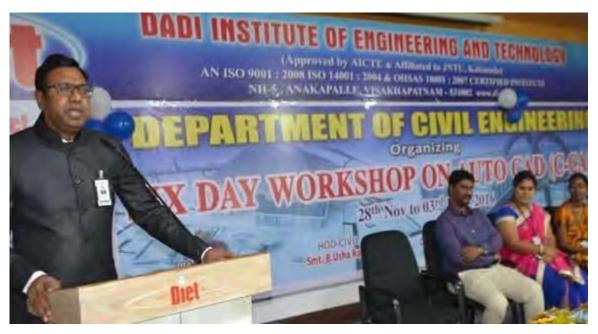

#### **Inauguration Function:**

The inauguration of the Workshop was done in the Seminar Hall 1(A/C), DIETCampus on 28-11-2016 at 9.30 AM by lightening the lamp. The dignitaries of the Inaugural Function included prof. Dr.M.VenuGopal Rao, Principal, Mrs.B.Usha Rani, HOD, Dept. of Civil Engineering, Chief guest, Sri S.Rajesh Babu Garu, CEO, Radiant Technologies, Visakhapatnam, HOD's of other departments, faculty and participants from Civil Engineering attended in the inaugural function.

Speech by honorable principal Dr.M. VenuGopala Rao garu

Speech By Chief Guest Sri S.Rajesh Babu Garu, Ceo, Radient Technologies, Visakhapatnam.

Students Keenly Listening The Applications Of Cad