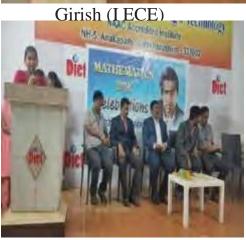

### Poster Presentation B.Tech

| S.NO | Name Of The Student | Branch  | Prizes      |
|------|---------------------|---------|-------------|
| 1    | N.Levi Aditya Reddy | I CSE-A | I           |
|      | K.Jaswanth Aditya   | I CSE-A | I           |
| 2    | V.Vinaya Kruthi     | I CSE-B | II          |
| 3    | S.Girish Kumar      | I ECE   | Consolation |
|      | K.Hanurathan        | I ECE   | Consolation |