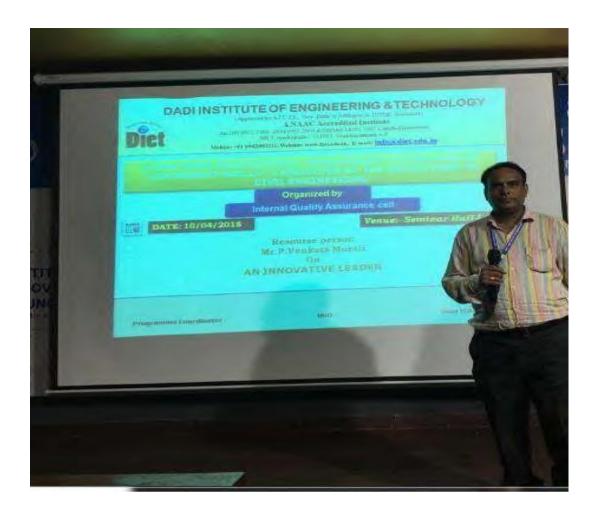

Day 1 started Mr.P.V.Murali, Associate professor in English with the resource person of the day. His topic was "Leadership Skills." He talked about its approach, scope, scale, philosophy, standard, control and theme. He mainly concentrated on learner's focus, teamwork and participation and finally continuous improvement.

On second day of workshop, resource person was the same. He started his discussion with recap of previous day session. He talked about an innovative leader is not afraid to implement new ideas and take risks. Without the belief that failure is an essential component of real success was applied in institution Again it was a good interactive session.