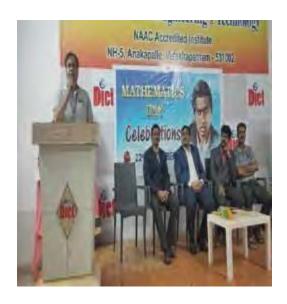

### REPORT ON MATHEMATICS DAY-2019 CELEBRATIONS

The Department of Basic Sciences & Humanities, DIET has celebrated Mathematics day by paying rich tributes to Sri Srinivasa Ramanjan, the reknown mathematician whose birth anniversary is celebrated as Mathematics Day across the nation.

### Poster Presentations:

The event was graced by Dr. Ch. S. Naga Prasad Principal of DIET aschief Guest and in his address he appealed the students to do excel like Ramanujan by working hard in what they are passionate.

He expressed that the students should learn from great people how the hardships of life's have transformed them to great heights.

HoD of BS&H Dr Ch. Prabhakar Rao in his address has informed that the contribution of Indians in the field of Mathematics can't be ignored as their contributions helped mathematicians across the globe to solve many unsolved mathematical problems.