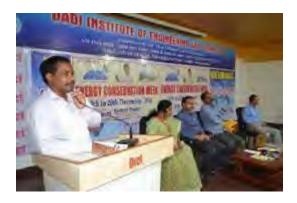

#### **Inauguration Function:**

The inauguration of the Workshop was done in the Seminar Hall 1(A/C), DIETCampus on 28-11-2016 at 9.30 AM by lightening the lamp. The dignitaries of the Inaugural Function included prof. Dr.M.VenuGopal Rao, Principal, Mrs.B.Usha Rani, HOD, Dept. of Civil Engineering, Chief guest, Sri S.Rajesh Babu Garu, CEO, Radiant Technologies, Visakhapatnam, HOD's of other departments, faculty and participants from Civil Engineering attended in the inaugural function.

Speech by honorable principal Dr.M. VenuGopala Rao garu

Speech By Chief Guest Sri S.Rajesh Babu Garu, Ceo, Radient Technologies, Visakhapatnam.

Students Keenly Listening The Applications Of Cad