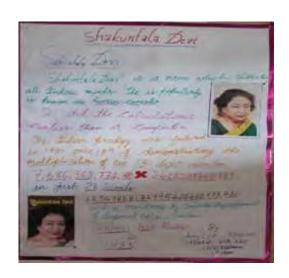

Students Speeches: On Importance of Mathematics & contribution of Ramanujan

Reshma Bhavana (I CSE)

Reecha (I CSE

Sai Ganesh (I CSE)

Prizes along with merit certificates were distributed to the winners of Quiz & Poster Presentation for both B.Tech & Diploma.