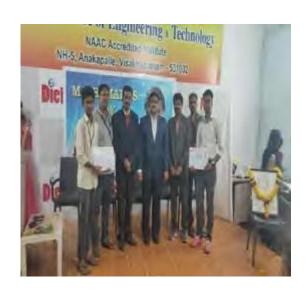

Students Speeches: On Importance of Mathematics & contribution of Ramanujan

Reshma Bhavana (I CSE)

Reecha (I CSE

Sai Ganesh (I CSE)

Prizes along with merit certificates were distributed to the winners of Quiz & Poster Presentation for both B.Tech & Diploma.

### Winners Of Quiz :B.Tech

| S.NO | Name Of The Student  | Branch  | Prizes      |
|------|----------------------|---------|-------------|
| 1    | P.Harsha Vardhan     | I CSE-A | I           |
|      | K.Jaswanth Aditya    | I CSE-A | I           |
|      | N.L.Aditya Reddy     | I CSE-A | I           |
|      | D.Sai Kiran          | I CSE-A | I           |
| 2    | R.Jaya Ram           | I EEE   | II          |
|      | V.Nooka Raju         | I EEE   | II          |
|      | K.Ashok              | I ECE   | II          |
|      | T.Akshaya Devi       | I EEE   | II          |
| 3    | V.Kalyani            | I CSE-B | III         |
|      | M.Haneesha           | I CSE-B | III         |
|      | Sk.Fathima           | I CSE-B | III         |
|      | A.Heyshnika          | I CSE-B | III         |
| 4    | B.Radha              | I ECE   | Consolation |
|      | Y.SriLakshmi         | I ECE   | Consolation |
|      | S.Sailaja            | I EEE   | Consolation |
|      | A.Samara Simha Reddy | I CSE-A | Consolation |
| 5    | K.Satyavathi         | I CSE-A | Consolation |
|      | G.Bhavana Reshma     | I CSE-A | Consolation |
|      | D.Ganga Bhavani      | I CSE-A | Consolation |
|      | J.Preethi Prasuna    | I CSE-A | Consolation |
| 6    | N.Santhi Kiran       | I CSE-A | Consolation |
|      | K.Shyam Kumar        | I CSE-A | Consolation |
|      | K.Anjana Lokesh      | I CSE-A | Consolation |
|      | K.yuvuRaj            | I CIVIL | Consolation |
|      | G.Nivas              | I CSE-A | Consolation |

### Poster Presentation B.Tech

| S.NO | Name Of The Student | Branch  | Prizes      |
|------|---------------------|---------|-------------|
| 1    | N.Levi Aditya Reddy | I CSE-A | I           |
|      | K.Jaswanth Aditya   | I CSE-A | I           |
| 2    | V.Vinaya Kruthi     | I CSE-B | II          |
| 3    | S.Girish Kumar      | I ECE   | Consolation |
|      | K.Hanurathan        | I ECE   | Consolation |