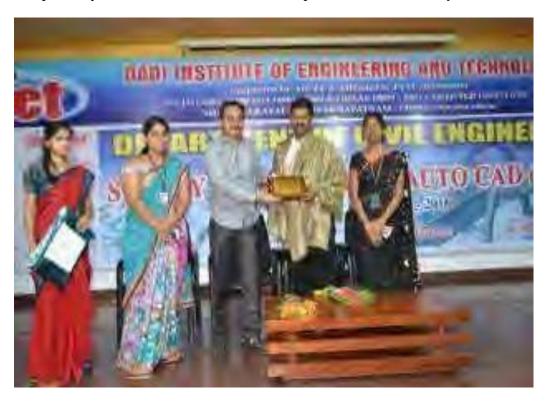

## Speech by Sri Dadi Ratnakar Garu, Correspondent on Valedictory Function

Felicitation to Cheif guest Er.S.Rajesh Babu Garu by Honorable Correspondent Sri Dadi Ratnakar Garu

Day 1: Trainer explaining the basics of AUTO CAD to the Participants