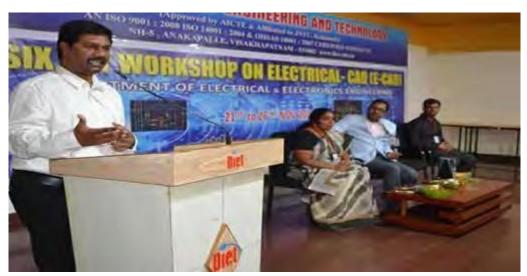

#### **Inauguration Function:**

The inauguration of the Workshop was done in the Seminar Hall 1(A/C), DIETCampus on 28-11-2016 at 9.30 AM by lightening the lamp. The dignitaries of the Inaugural Function included prof. Dr.M.VenuGopal Rao, Principal, Mrs.B.Usha Rani, HOD, Dept. of Civil Engineering, Chief guest, Sri S.Rajesh Babu Garu, CEO, Radiant Technologies, Visakhapatnam, HOD's of other departments, faculty and participants from Civil Engineering attended in the inaugural function.

Speech by honorable principal Dr.M. VenuGopala Rao garu

Speech By Chief Guest Sri S.Rajesh Babu Garu, Ceo, Radient Technologies, Visakhapatnam.

Students Keenly Listening The Applications Of Cad