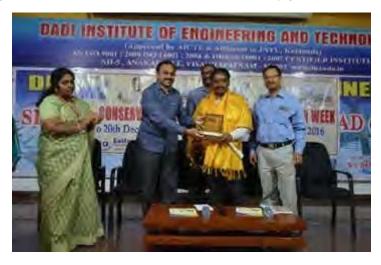

#### A ONE WEEK WORKSHOP ON "AUTO CAD"

(28th Nov – 3rd Dec 2016)

#### **GUEST OF HONOUR:**

- 1. Sri Dadi Ratnakar Garu
- 2. Dr. M. Venugopala Rao Garu

#### **CHEIF GUESTS:**

Sri S.Rajesh Babu Garu, CEO, Radiant Technologies, Visakhapatnam.

## Speech by Sri Dadi Ratnakar Garu, Correspondent on Valedictory Function

Felicitation to Cheif guest Er.S.Rajesh Babu Garu by Honorable Correspondent Sri Dadi Ratnakar Garu

Day 1: Trainer explaining the basics of AUTO CAD to the Participants