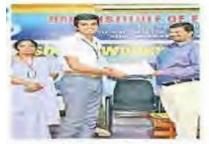

**Dr. Ch. Prabhakar, HOD of H&BS** has shared opening remarks on Quality Education with reference to NEP 2020.

**Dr. Challa Narasimham, Principal**, has given deep insight on Quality Education, Accreditation and Teacher Development. Need for NAAC, NBA and Certification courses for Teachers. He emphasized on impart of Quality Teaching.

**Dr J Babu, IQAC Dean** has shared the details of NAAC Accreditation process and the importance of all the criterions of NAAC.

Mr. K Krishna Nag, HOD EEE Department has shared the views on Quality education mechanisms in detail.