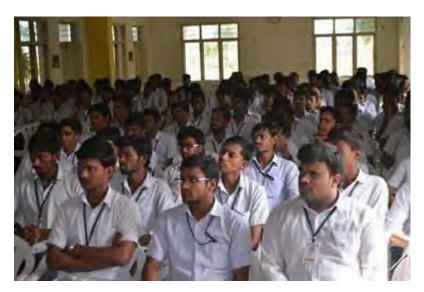

Event date: 06-08-2021 (Friday)

Event conducted: Online Webinar on Quality Education, Accreditation and Teacher Development

**Place of event**: Dadi Institute of Engineering and Technology through online mode.

**Timings:** 3:00 PM – 4:00 PM

**Total No of participants**: 116

Speakers: Dr Challa Narasimham, Principal

Dr J Babu, IQAC Dean

Mr. K Krishna Nag, HOD EEE Department

Dr K Sujatha, R&D Cell Convenor

Dr. Ch. Prabhakar, HOD of H&BS