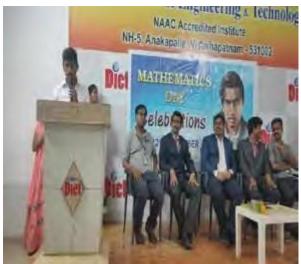

Students Speeches: On Importance of Mathematics & contribution of Ramanujan

Reshma Bhavana (I CSE)

Reecha (I CSE

Sai Ganesh (I CSE)

Prizes along with merit certificates were distributed to the winners of Quiz & Poster Presentation for both B.Tech & Diploma.