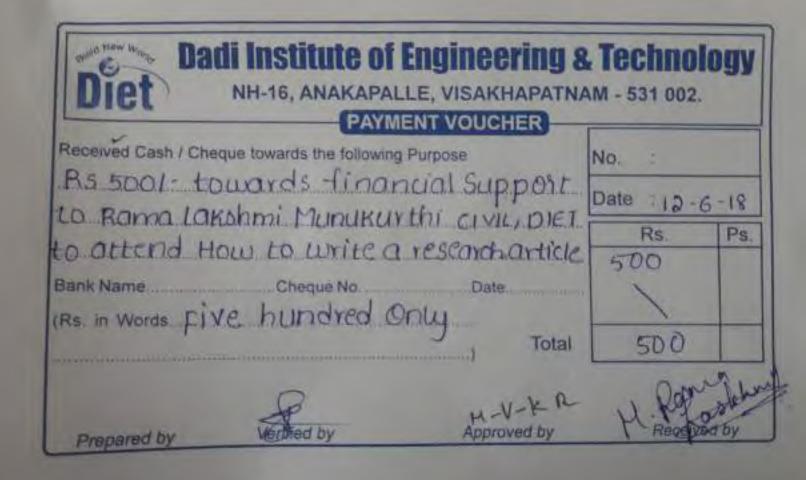

**Dadi Institute of Engineering & Technology** NH-16, ANAKAPALLE, VISAKHAPATNAM - 531 002. MENT VOUCHER NO. Received Cash / Cheque towards the following Purpose Rs. 500/- towards financial Support Date 6 Chandseika kakani to attend to Ps Rs. How to write a research article Bank Name. (Rs in Words Five hundred Only Total Prepared by