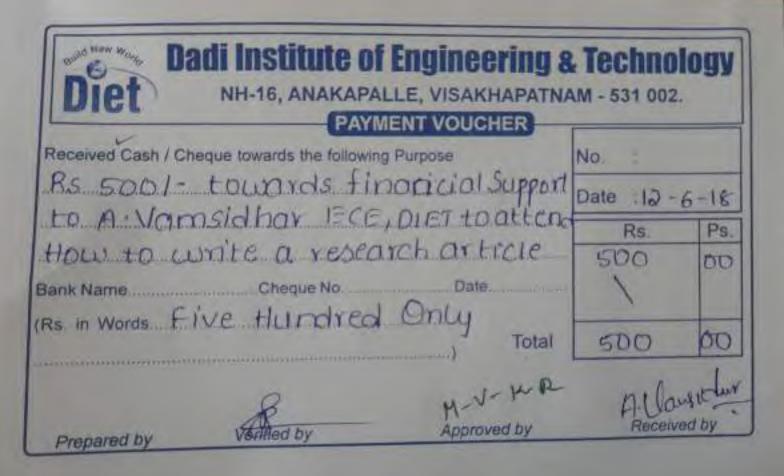

**Dadi Institute of Engineering & Technology** NH-16, ANAKAPALLE, VISAKHAPATNAM - 531 002. AYMENT VOUCHER Received Cash / Cheque towards the following Purpose NO. tabards Date 2 6 r V. Balasi Rs. Ps. evenli a ses 500 Bank Name. Cheque No. Date ....... hurdred (Rs. in Words..... Total Prepared by