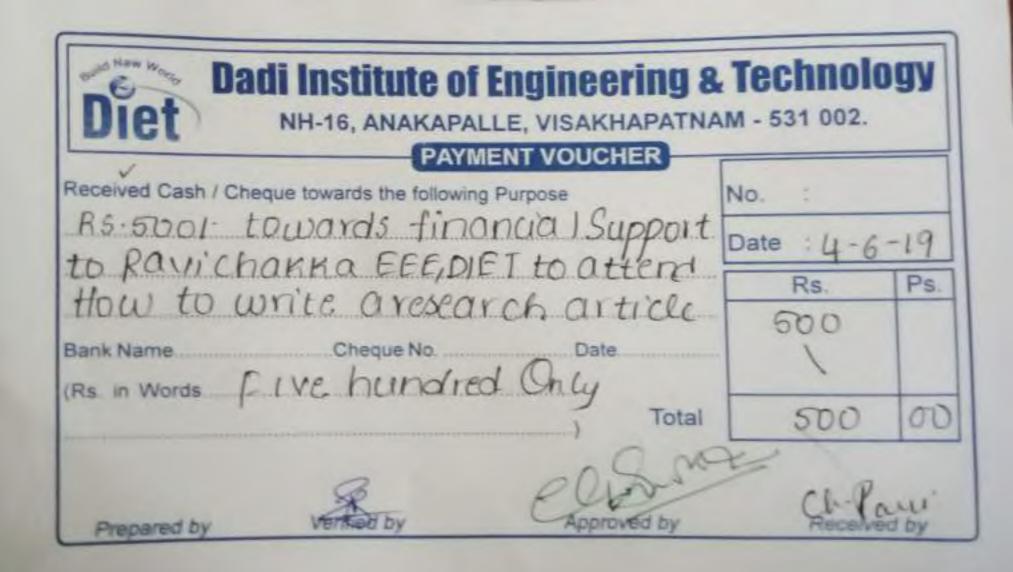

**Dadi Institute of Engineering & Technology** NH-16, ANAKAPALLE, VISAKHAPATNAM - 531 002. MENT VOUCHER Received Cash / Cheque towards the following Purpose No. Rs 5001- tocasids fenancial Suppor Date 2 Ramesh EFE . Rs. Ps. to to coult a cresearch 500 Bank Name Cheque No. ..... Date. fine. hindred onl (Rs. in Words Total SIN Prepared by