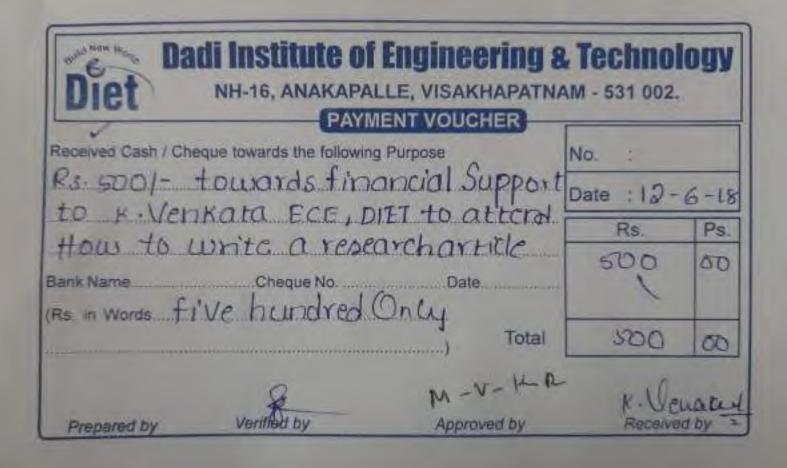

**Dadi Institute of Engineering & Technology** NH-16, ANAKAPALLE, VISAKHAPATNAM - 531 002. MENT VOUCHER Received Cash / Cheque towards the following Purpose No. Rs 500 - tacavas financial Suppor Date an kash Ps. Rs. to to usule a ycranch eloft 5UL Cheque No. Date Bank Name (Rs in Wordsuffine hundred only SUD Total La Caro Prepared by