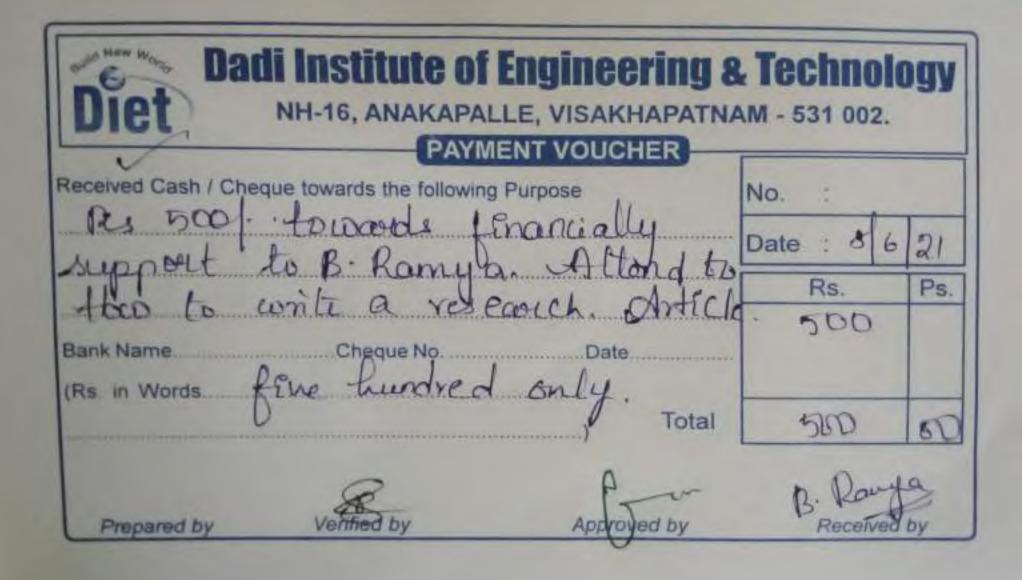

**Dadi Institute of Engineering & Technology** NH-16, ANAKAPALLE, VISAKHAPATNAM - 531 002. MENT VOUCHER Received Cash / Cheque towards the following Purpose NO. 500f- towards financial supportinate B. Meeling deri Altend to Be Rs, tow to werels a speseasch article (Rs in Words five hundred Only/-Total Prepared by