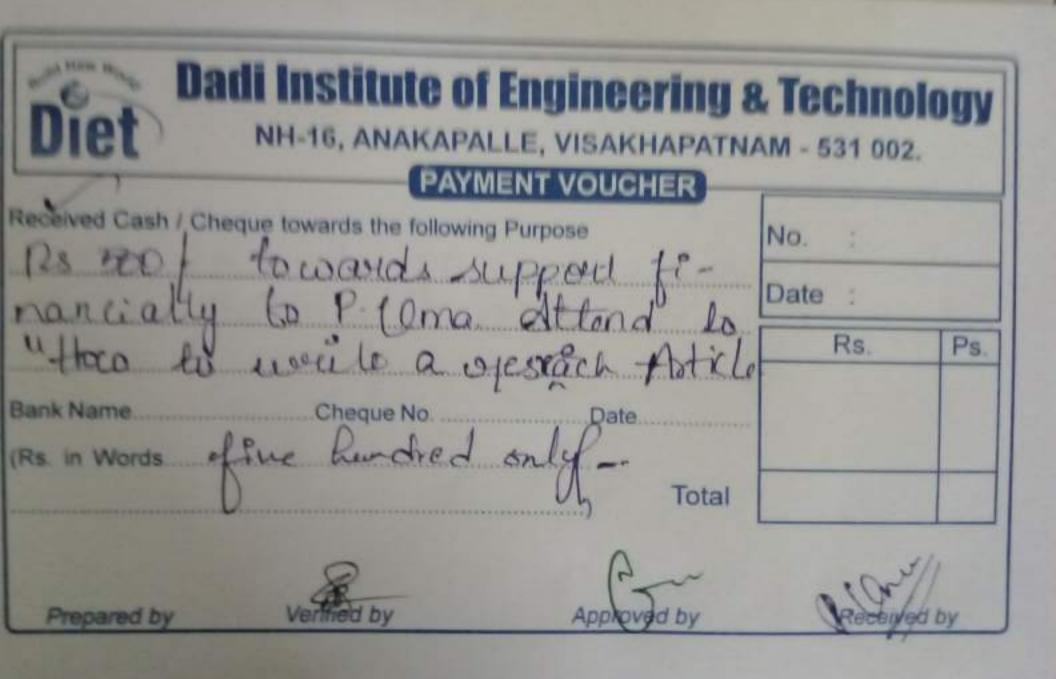

**Dadi Institute of Engineering & Technology** NH-16, ANAKAPALLE, VISAKHAPATNAM - 531 002. ENT VOUCHER Received Cash / Cheque towards the following Purpose No. RS500 stowards francial Date Jusk Pooff+ 21 atland clo Rs. Ps. Hestarich to cereule Bank Name. Cheque No. Date The hundred (Rs. in Words. Total D 500 13.5 yoth Prepared by