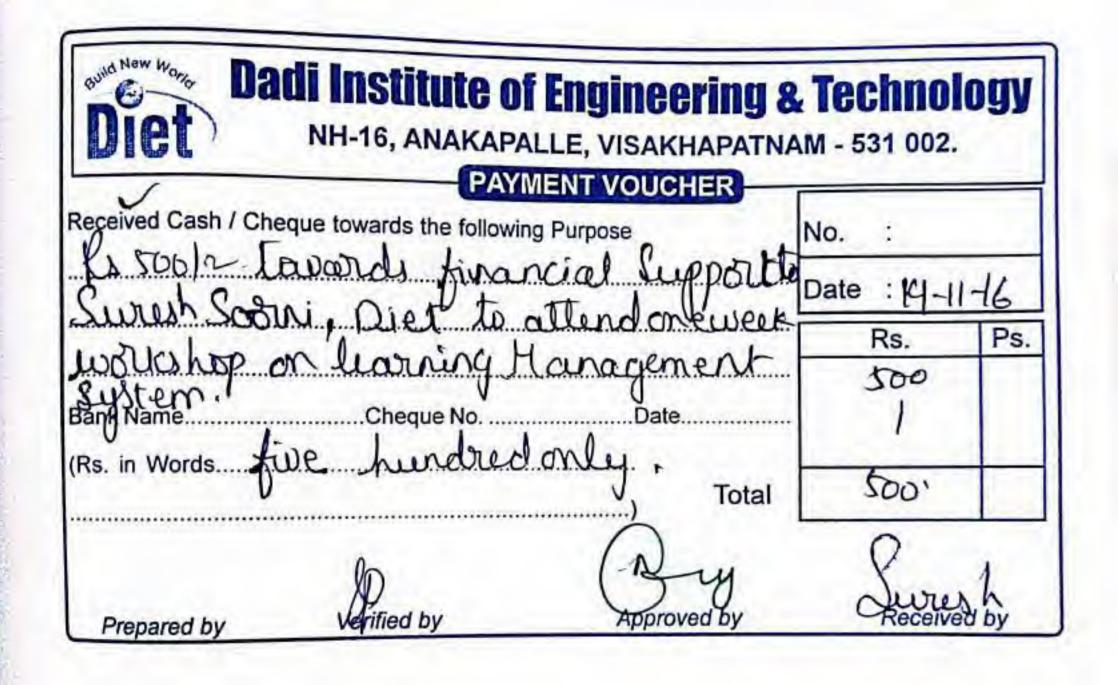

**Dadi Institute of Engineering & Technology** NH-16, ANAKAPALLE, VISAKHAPATNAM - 531 002. MENT VOUCHER NO. Received Cash / Cheque towards the following Purpose Rs. 500/- towards financial Support Date 6 Chandseika kakani to attend to Ps Rs. How to write a research article Bank Name. (Rs in Words Five hundred Only Total Prepared by