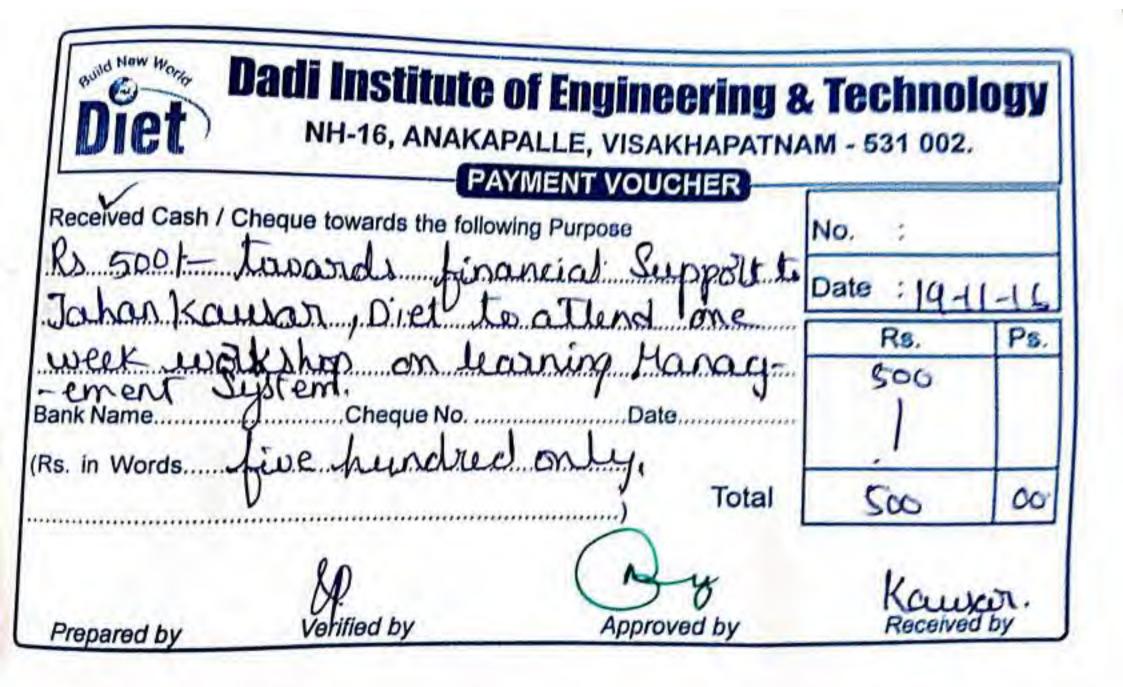

by Prepared by

Dadi Institute of Engineering & Technology NH-16, ANAKAPALLE, VISAKHAPATNAM - 531 002. AYMENT VOUCHER Received Cash / Cheque towards the following Purpose No. 500 1- toward financial Supplet to Date Hemalalha Sathribarina, Diet Dellerd Ps. Rs. eek workshop on learning Mang. 500 Date Cheque No. humbred (Rs. in Words ... Total 500 a omalalla Received by Approved by erified by Prepared by



ild New Way **Dadi Institute of Engineering & Technology** NH-16, ANAKAPALLE, VISAKHAPATNAM - 531 002. PAYMENT VOUCHER Received Cash / Cheque towards the following Purpose No. Rs 500, toward financial Support Date ena BT, Diet to attend one week Rs. Ps. up on learning Hanagement 500 Cheque No. ..... we hundred ruperenty (Rs. in Words .... Total  $\cap$ NOC Approved by ied by Prepared by



Dadi Institute of Engineering & Technology NH-16, ANAKAPALLE, VISAKHAPATNAM - 531 002. PAYMENT VOUCHER Received Cash / Cheque towards the following Purpose No. Rs 5001- towards financial Support Date one week workshop on harring Han-agement System op harring Han-Abeen sheik, Riet to allend Ps. Rs. 500 five hundred rupeeson (Rs. in Words ..... 500 Total Received by Approved by fified by Prepared by



**Dadi Institute of Engineering & Technology** NH-16, ANAKAPALLE, VISAKHAPATNAM - 531 002. PAYMENT VOUCHER Received Cash / Cheque towards the following Purpose No. is sool - towards inancia Date m. The Podipireday Rs. Ps. prince hop on 1 506 me 10190. - gemen Bank Name Cheque No. Date (Rs. in Words ...... Total 00 500 Received by Approved by le lified by Prepared by

Dadi Institute of Engine