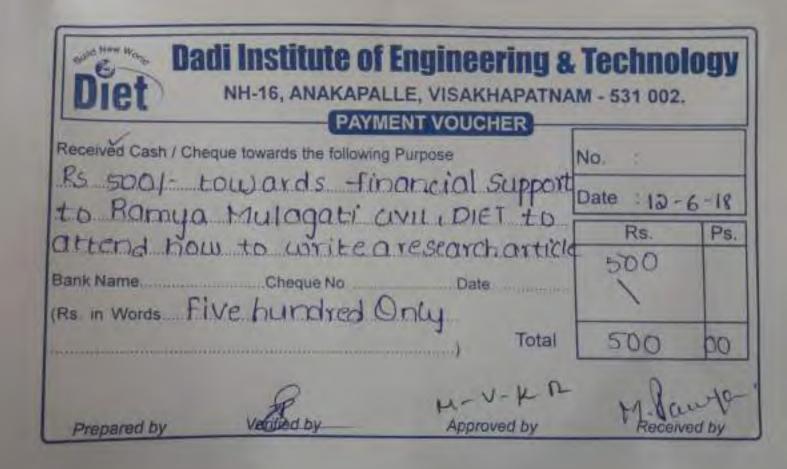

**Dadi Institute of Engineering & Technology** NH-16, ANAKAPALLE, VISAKHAPATNAM - 531 002. MENT VOUCHER NO. Received Cash / Cheque towards the following Purpose Rs. 500/- towards financial Support Date 6 Chandseika kakani to attend to Ps Rs. How to write a research article Bank Name. (Rs in Words Five hundred Only Total Prepared by