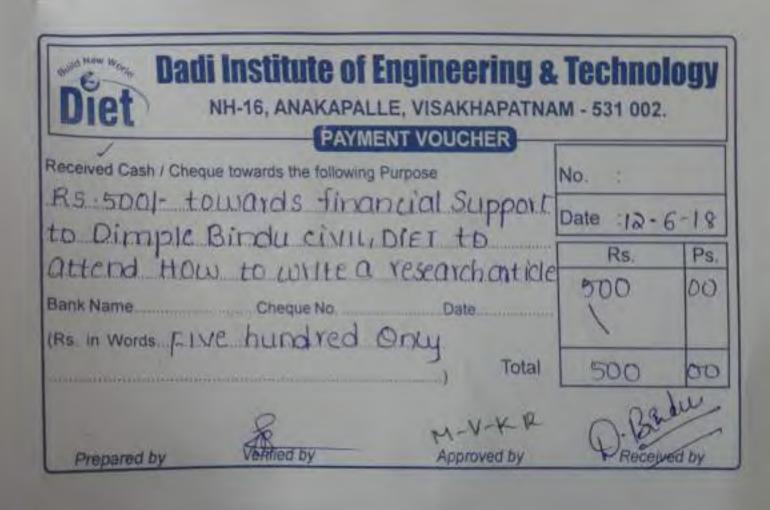

**Dadi Institute of Engineering & Technology** NH-16, ANAKAPALLE, VISAKHAPATNAM - 531 002. JCHER Received Cash / Cheque towards the following Purpose NO. 5001- towards support financial ladhave i Rs Ps but to use te a suscarch Art Cheque No......Date..... Bank Name. (Rs in Words office hundred only OD Total Rak Prepared by