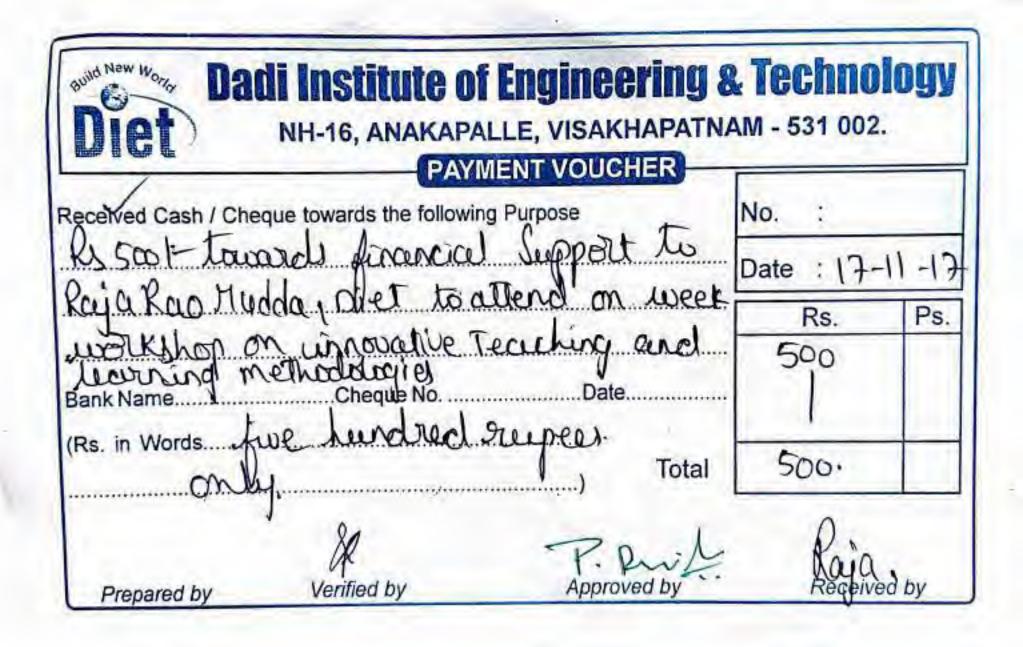

ived by

Dadi Institute of Engineering & Technology NH-16, ANAKAPALLE, VISAKHAPATNAM - 531 002. PAYMENT VOUCHER Received Cash / Cheque towards the following Purpose No. 500 - Towards financial support to Date madwichistada, Diet to attend one Ps. Rs. week workshop on innovative Teaching and learning methologies Date 500 **Bank Name** reeson (Rs. in Words ..... 500 Total Received b erified by Prepared by

**Dadi Institute of Engineering & Technology** NH-16, ANAKAPALLE, VISAKHAPATNAM - 531 002. MENT VOUCHER Received Cash / Cheque towards the following Purpose No. 45001- lowerds firancial. upport te Date Jagadepsh Gorenota, Die tuatterd Rs. Ps. Teaching and learning methologies 500 Bank Name Lundred rupes (Rs. in Words..... Total 500 cm 1. Du Approved by Received by Prepared by Verified by



wild New World **Dadi Institute of Engineering & Technology** NH-16, ANAKAPALLE, VISAKHAPATNAM - 531 002. PAYMENT VOUCHER Received Cash / Cheque towards the following Purpose No. l's 500 tavard disancial Date tend lone week Ps. Rs. Prethodogies. Cheque No. Date 500 Bank Name dread mupperson (Rs. in Words. Total 5000 Prepared by Received by efified by





**Dadi Institute of Engineering & Technology** NH-16, ANAKAPALLE, VISAKHAPATNAM - 531 002. AYMENT VOUCHER Received Cash / Cheque towards the following Purpose NO. Rs. 5001 - towards financial Support Date 2-6-17 to Dimple Bindy to attend Rs. Ps. How to write a research article 500 Bank Name Cheque No. Date (Rs in Words ... Five hundred Only Total 51 Prepared by Verified by

**Dadi Institute of Engineering & Technology** NH-16, ANAKAPALL