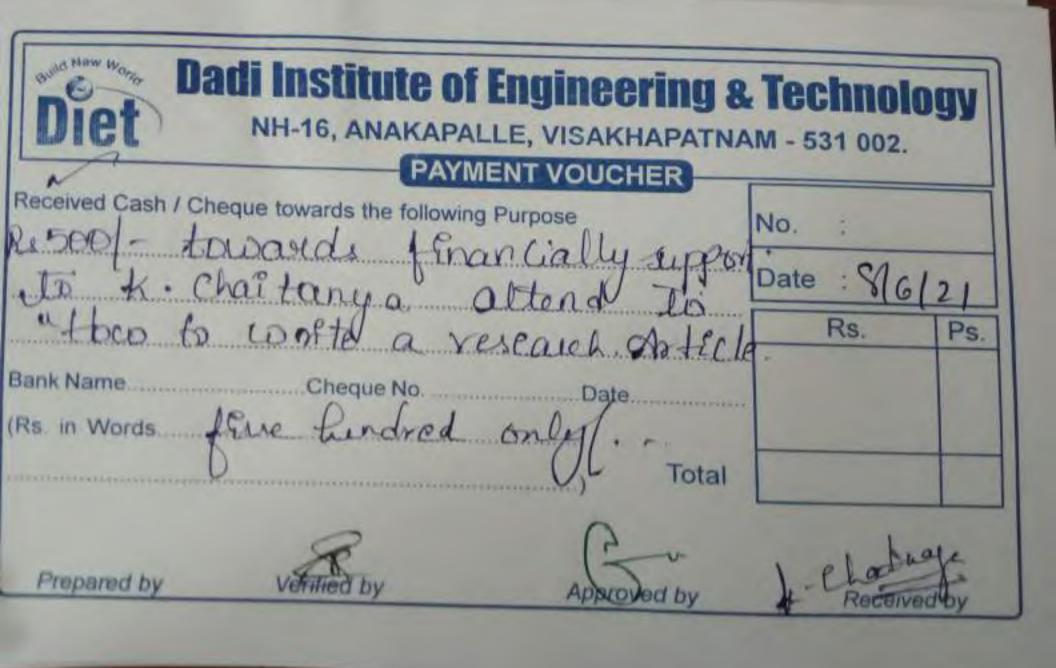

|              |                                        |                                                                                                                                    | Name of the<br>professional body<br>for which<br>membership fee is |             |
|--------------|----------------------------------------|------------------------------------------------------------------------------------------------------------------------------------|--------------------------------------------------------------------|-------------|
| Year<br>2021 | Name of teacher<br>CHANDRIKA KAKANI    | Name of conference/ workshop attended for which financial support provided<br>One week workshop on How to Write a Research Article | provided                                                           | INR)<br>500 |
| 2021         | JEEVAN JYOTHI MENDI                    | One week workshop on How to Write a Research Article                                                                               |                                                                    | 500         |
| 2021         | USHA RANI NEDURU                       | One week workshop on How to Write a Research Article                                                                               |                                                                    | 500         |
| 2021         | SUGUNA KURAPATI                        | One week workshop on How to Write a Research Article                                                                               |                                                                    | 500         |
| 2021         | SHAFFI MOHAMMAD                        | One week workshop on How to Write a Research Article                                                                               |                                                                    | 500         |
| 2021         | MADHAVI KUTIKUPPALA                    | One week workshop on How to Write a Research Article                                                                               |                                                                    | 500         |
| 2021         | NEELIMA DEVI BODDETI                   | One week workshop on How to Write a Research Article                                                                               |                                                                    | 500         |
| 2021 2021    | SUMA KODI<br>SURESH KUMAR SOORNI       | One week workshop on How to Write a Research Article<br>One week workshop on How to Write a Research Article                       |                                                                    | 500<br>500  |
| 2021         | SREEDEVI SUTHARI                       | One week workshop on How to Write a Research Article                                                                               |                                                                    | 500         |
| 2021         |                                        | One week workshop on How to Write a Research Article                                                                               |                                                                    | 500         |
| 2021         | TEJASVI NAMMI                          | One week workshop on How to Write a Research Article                                                                               |                                                                    | 500         |
| 2021         | ARCHANA KUMARI                         | One week workshop on How to Write a Research Article                                                                               |                                                                    | 500         |
| 2021         | ARUNA KUMARI VECHALA                   | One week workshop on How to Write a Research Article                                                                               |                                                                    | 500         |
| 2021         | Dr.BALAJI V                            | One week workshop on How to Write a Research Article                                                                               |                                                                    | 500         |
| 2021         | Dr.PRAKASH Y                           | One week workshop on How to Write a Research Article                                                                               |                                                                    | 500         |
| 2021 2021    | Dr.BABITA JAIN<br>ALFONI JOSE KEZHIYUR | One week workshop on How to Write a Research Article<br>One week workshop on How to Write a Research Article                       |                                                                    | 500<br>500  |
| 2021         | RAMESH BABU TEDLAPU                    | One week workshop on How to Write a Research Article                                                                               |                                                                    | 500         |
| 2021         | SRINIVASA RAO KALLURI                  | One week workshop on How to Write a Research Article                                                                               |                                                                    | 500         |
| 2021         | DELEEP KUMAR JAMI                      | One week workshop on How to Write a Research Article                                                                               |                                                                    | 500         |
| 2021         | JAGRUTHI PETRUM                        | One week workshop on How to Write a Research Article                                                                               |                                                                    | 500         |
| 2021         | VENKATA SANTOSHI LAK                   | One week workshop on How to Write a Research Article                                                                               |                                                                    | 500         |
| 2021         |                                        | One week workshop on How to Write a Research Article                                                                               |                                                                    | 500         |
| 2021         | JYOSHNA CHANDAKA                       | One week workshop on How to Write a Research Article                                                                               |                                                                    | 500         |
| 2021 2021    | RAMYA BANDHIKANA<br>UMA PAIDISETTI     | One week workshop on How to Write a Research Article<br>One week workshop on How to Write a Research Article                       |                                                                    | 500<br>500  |
| 2021         | CHAITANYA KADAMBALA                    | One week workshop on How to Write a Research Article                                                                               |                                                                    | 500         |
| 2021         | SANTHI KOTHARA                         | One week workshop on How to Write a Research Article                                                                               |                                                                    | 500         |
| 2021         | SUDHEER KUMAR BURI                     | One week workshop on How to Write a Research Article                                                                               |                                                                    | 500         |
| 2021         | NARAHARI G                             | One week workshop on How to Write a Research Article                                                                               |                                                                    | 500         |
| 2021         | MAHESH SANAPATI                        | One week workshop on How to Write a Research Article                                                                               |                                                                    | 500         |
| 2021         | KIRAN KUMAR AVUJURI                    | One week Online Faculty Development Programme on Innovative Teaching and Learning<br>Methodologies and Outcome Based Education     |                                                                    | 500         |
| 2021         | KIRAN KUMAR PUCHAKA                    | One week Online Faculty Development Programme on Innovative Teaching and Learning<br>Methodologies and Outcome Based Education     |                                                                    | 500         |
| 2021         | JOGI NAIDU KURITI                      | One week Online Faculty Development Programme on Innovative Teaching and Learning<br>Methodologies and Outcome Based Education —   |                                                                    | 500         |
| 2021         | LAKSHMI MYTHRI DASARI                  | One week Online Faculty Development Programme on Innovative Teaching and Learning<br>Methodologies and Outcome Based Education —   |                                                                    | 500         |
| 2021         | Dr.POORNA PRIYA PUTCH.                 | One week Online Faculty Development Programme on Innovative Teaching and Learning<br>Methodologies and Outcome Based Education     |                                                                    | 500         |
| 2021         | SHAFFI MOHAMMAD                        | One week Online Faculty Development Programme on Innovative Teaching and Learning<br>Methodologies and Outcome Based Education     |                                                                    | 500         |
| 2021         | MADHAVI KUTIKUPPALA                    | One week Online Faculty Development Programme on Innovative Teaching and Learning<br>Methodologies and Outcome Based Education     |                                                                    | 500         |
| 2021         | NEELIMA DEVI BODDETI                   | One week Online Faculty Development Programme on Innovative Teaching and Learning<br>Methodologies and Outcome Based Education     |                                                                    | 500         |
| 2021         | SUMA KODI                              | One week Online Faculty Development Programme on Innovative Teaching and Learning<br>Methodologies and Outcome Based Education     |                                                                    | 500         |
| 2021         | SURESH KUMAR SOORNI                    | One week Online Faculty Development Programme on Innovative Teaching and Learning<br>Methodologies and Outcome Based Education     |                                                                    | 500         |
| 2021         | JYOTHI MANDALA                         | One week Online Faculty Development Programme on Innovative Teaching and Learning<br>Methodologies and Outcome Based Education     |                                                                    | 500         |
| 2021         | SHABEENA SHEIK                         | One week Online Faculty Development Programme on Innovative Teaching and Learning<br>Methodologies and Outcome Based Education     |                                                                    | 500         |
| 2021         | SREEDEVI SUTHARI                       | One week Online Faculty Development Programme on Innovative Teaching and Learning<br>Methodologies and Outcome Based Education     |                                                                    | 500         |
| 2021         | KISHORE KUMAR KURUBU                   | One week Online Faculty Development Programme on Innovative Teaching and Learning<br>Methodologies and Outcome Based Education     |                                                                    | 500         |
| 2021         | TEJASVI NAMMI                          | One week Online Faculty Development Programme on Innovative Teaching and Learning<br>Methodologies and Outcome Based Education     |                                                                    | 500         |
| 2021         | ARCHANA KUMARI                         | One week Online Faculty Development Programme on Innovative Teaching and Learning<br>Methodologies and Outcome Based Education     |                                                                    | 500         |
| 2021         | ARUNA KUMARI VECHAL                    | One week Online Faculty Development Programme on Innovative Teaching and Learning<br>Methodologies and Outcome Based Education     |                                                                    | 500         |
| 2021         | JAGAN MOHAN PANIGRAI                   | One week Online Faculty Development Programme on Innovative Teaching and Learning<br>Methodologies and Outcome Based Education     |                                                                    | 500         |