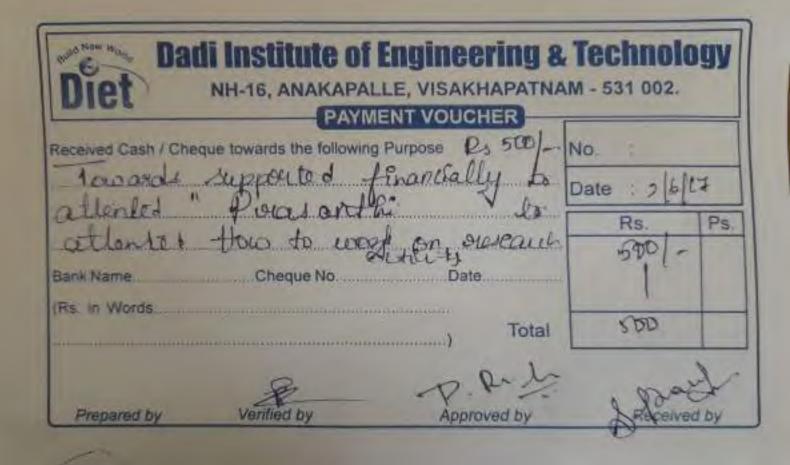

**Dadi Institute of Engineering & Technology** NH-16, ANAKAPALLE, VISAKHAPATNAM - 531 002. ENT VOUCHER Received Cash / Cheque towards the following Purpose No. RS500 stowards francial Date Jusk Pooff+ 21 atland clo Rs. Ps. Hestarich to cereule Bank Name. Cheque No. Date The hundred (Rs. in Words. Total D 500 13.5 yoth Prepared by