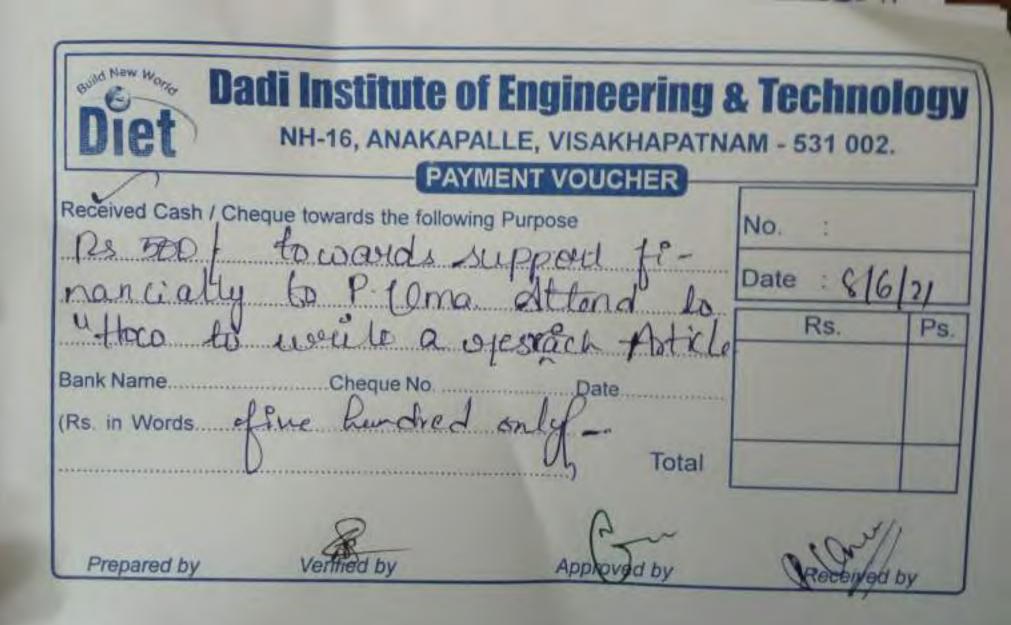

|              |                                        |                                                                                                                                    | Name of the<br>professional body<br>for which<br>membership fee is |             |
|--------------|----------------------------------------|------------------------------------------------------------------------------------------------------------------------------------|--------------------------------------------------------------------|-------------|
| Year<br>2021 | Name of teacher<br>CHANDRIKA KAKANI    | Name of conference/ workshop attended for which financial support provided<br>One week workshop on How to Write a Research Article | provided                                                           | INR)<br>500 |
| 2021         | JEEVAN JYOTHI MENDI                    | One week workshop on How to Write a Research Article                                                                               |                                                                    | 500         |
| 2021         | USHA RANI NEDURU                       | One week workshop on How to Write a Research Article                                                                               |                                                                    | 500         |
| 2021         | SUGUNA KURAPATI                        | One week workshop on How to Write a Research Article                                                                               |                                                                    | 500         |
| 2021         | SHAFFI MOHAMMAD                        | One week workshop on How to Write a Research Article                                                                               |                                                                    | 500         |
| 2021         | MADHAVI KUTIKUPPALA                    | One week workshop on How to Write a Research Article                                                                               |                                                                    | 500         |
| 2021         | NEELIMA DEVI BODDETI                   | One week workshop on How to Write a Research Article                                                                               |                                                                    | 500         |
| 2021 2021    | SUMA KODI<br>SURESH KUMAR SOORNI       | One week workshop on How to Write a Research Article<br>One week workshop on How to Write a Research Article                       |                                                                    | 500<br>500  |
| 2021         | SREEDEVI SUTHARI                       | One week workshop on How to Write a Research Article                                                                               |                                                                    | 500         |
| 2021         |                                        | One week workshop on How to Write a Research Article                                                                               |                                                                    | 500         |
| 2021         | TEJASVI NAMMI                          | One week workshop on How to Write a Research Article                                                                               |                                                                    | 500         |
| 2021         | ARCHANA KUMARI                         | One week workshop on How to Write a Research Article                                                                               |                                                                    | 500         |
| 2021         | ARUNA KUMARI VECHALA                   | One week workshop on How to Write a Research Article                                                                               |                                                                    | 500         |
| 2021         | Dr.BALAJI V                            | One week workshop on How to Write a Research Article                                                                               |                                                                    | 500         |
| 2021         | Dr.PRAKASH Y                           | One week workshop on How to Write a Research Article                                                                               |                                                                    | 500         |
| 2021 2021    | Dr.BABITA JAIN<br>ALFONI JOSE KEZHIYUR | One week workshop on How to Write a Research Article<br>One week workshop on How to Write a Research Article                       |                                                                    | 500<br>500  |
| 2021         | RAMESH BABU TEDLAPU                    | One week workshop on How to Write a Research Article                                                                               |                                                                    | 500         |
| 2021         | SRINIVASA RAO KALLURI                  | One week workshop on How to Write a Research Article                                                                               |                                                                    | 500         |
| 2021         | DELEEP KUMAR JAMI                      | One week workshop on How to Write a Research Article                                                                               |                                                                    | 500         |
| 2021         | JAGRUTHI PETRUM                        | One week workshop on How to Write a Research Article                                                                               |                                                                    | 500         |
| 2021         | VENKATA SANTOSHI LAK                   | One week workshop on How to Write a Research Article                                                                               |                                                                    | 500         |
| 2021         |                                        | One week workshop on How to Write a Research Article                                                                               |                                                                    | 500         |
| 2021         | JYOSHNA CHANDAKA                       | One week workshop on How to Write a Research Article                                                                               |                                                                    | 500         |
| 2021 2021    | RAMYA BANDHIKANA<br>UMA PAIDISETTI     | One week workshop on How to Write a Research Article<br>One week workshop on How to Write a Research Article                       |                                                                    | 500<br>500  |
| 2021         | CHAITANYA KADAMBALA                    | One week workshop on How to Write a Research Article                                                                               |                                                                    | 500         |
| 2021         | SANTHI KOTHARA                         | One week workshop on How to Write a Research Article                                                                               |                                                                    | 500         |
| 2021         | SUDHEER KUMAR BURI                     | One week workshop on How to Write a Research Article                                                                               |                                                                    | 500         |
| 2021         | NARAHARI G                             | One week workshop on How to Write a Research Article                                                                               |                                                                    | 500         |
| 2021         | MAHESH SANAPATI                        | One week workshop on How to Write a Research Article                                                                               |                                                                    | 500         |
| 2021         | KIRAN KUMAR AVUJURI                    | One week Online Faculty Development Programme on Innovative Teaching and Learning<br>Methodologies and Outcome Based Education     |                                                                    | 500         |
| 2021         | KIRAN KUMAR PUCHAKA                    | One week Online Faculty Development Programme on Innovative Teaching and Learning<br>Methodologies and Outcome Based Education     |                                                                    | 500         |
| 2021         | JOGI NAIDU KURITI                      | One week Online Faculty Development Programme on Innovative Teaching and Learning<br>Methodologies and Outcome Based Education —   |                                                                    | 500         |
| 2021         | LAKSHMI MYTHRI DASARI                  | One week Online Faculty Development Programme on Innovative Teaching and Learning<br>Methodologies and Outcome Based Education —   |                                                                    | 500         |
| 2021         | Dr.POORNA PRIYA PUTCH.                 | One week Online Faculty Development Programme on Innovative Teaching and Learning<br>Methodologies and Outcome Based Education     |                                                                    | 500         |
| 2021         | SHAFFI MOHAMMAD                        | One week Online Faculty Development Programme on Innovative Teaching and Learning<br>Methodologies and Outcome Based Education     |                                                                    | 500         |
| 2021         | MADHAVI KUTIKUPPALA                    | One week Online Faculty Development Programme on Innovative Teaching and Learning<br>Methodologies and Outcome Based Education     |                                                                    | 500         |
| 2021         | NEELIMA DEVI BODDETI                   | One week Online Faculty Development Programme on Innovative Teaching and Learning<br>Methodologies and Outcome Based Education     |                                                                    | 500         |
| 2021         | SUMA KODI                              | One week Online Faculty Development Programme on Innovative Teaching and Learning<br>Methodologies and Outcome Based Education     |                                                                    | 500         |
| 2021         | SURESH KUMAR SOORNI                    | One week Online Faculty Development Programme on Innovative Teaching and Learning<br>Methodologies and Outcome Based Education     |                                                                    | 500         |
| 2021         | JYOTHI MANDALA                         | One week Online Faculty Development Programme on Innovative Teaching and Learning<br>Methodologies and Outcome Based Education     |                                                                    | 500         |
| 2021         | SHABEENA SHEIK                         | One week Online Faculty Development Programme on Innovative Teaching and Learning<br>Methodologies and Outcome Based Education     |                                                                    | 500         |
| 2021         | SREEDEVI SUTHARI                       | One week Online Faculty Development Programme on Innovative Teaching and Learning<br>Methodologies and Outcome Based Education     |                                                                    | 500         |
| 2021         | KISHORE KUMAR KURUBU                   | One week Online Faculty Development Programme on Innovative Teaching and Learning<br>Methodologies and Outcome Based Education     |                                                                    | 500         |
| 2021         | TEJASVI NAMMI                          | One week Online Faculty Development Programme on Innovative Teaching and Learning<br>Methodologies and Outcome Based Education     |                                                                    | 500         |
| 2021         | ARCHANA KUMARI                         | One week Online Faculty Development Programme on Innovative Teaching and Learning<br>Methodologies and Outcome Based Education     |                                                                    | 500         |
| 2021         | ARUNA KUMARI VECHAL                    | One week Online Faculty Development Programme on Innovative Teaching and Learning<br>Methodologies and Outcome Based Education     |                                                                    | 500         |
| 2021         | JAGAN MOHAN PANIGRAI                   | One week Online Faculty Development Programme on Innovative Teaching and Learning<br>Methodologies and Outcome Based Education     |                                                                    | 500         |