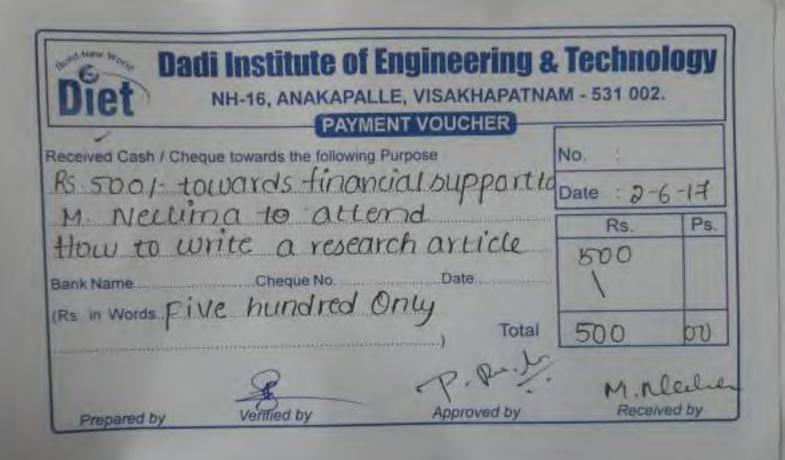

**Dadi Institute of Engineering & Technology** NH-16, ANAKAPALLE, VISAKHAPATNAM - 531 002. MENT VOUCHER Received Cash / Cheque towards the following Purpose NO. 500f- towards financial supportinate B. Meeling deri Altend to Be Rs, tow to werels a speseasch article (Rs in Words five hundred Only/-Total Prepared by