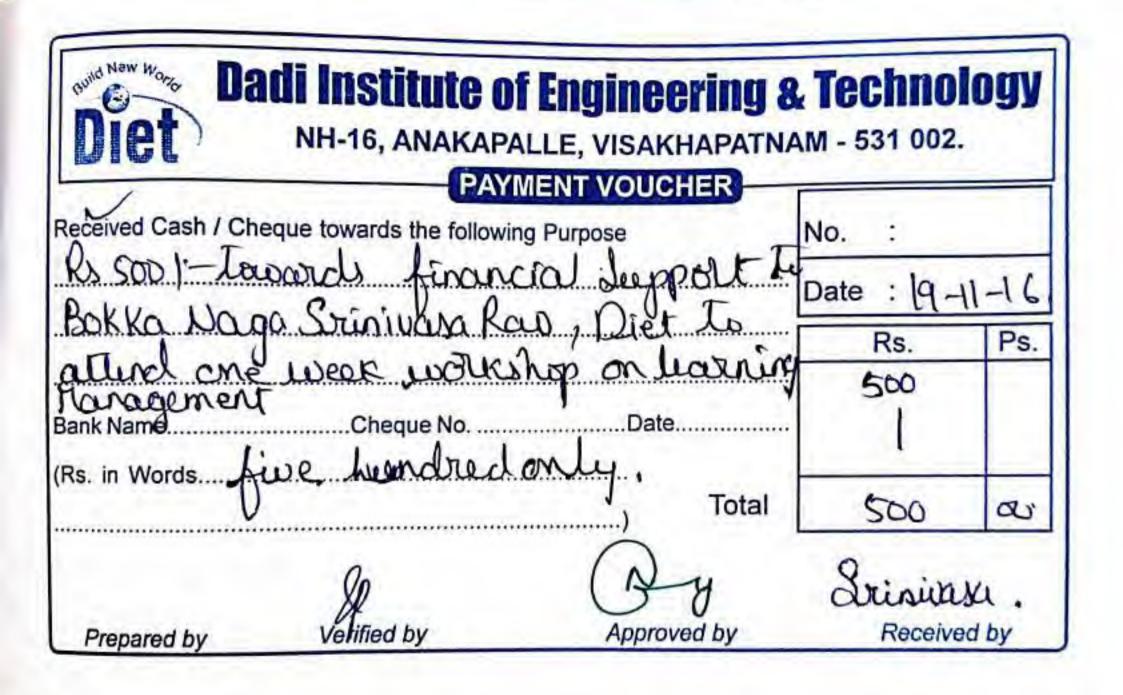

repared by







wild New Work **Dadi Institute of Engineering & Technology** NH-16, ANAKAPALLE, VISAKHAPATNAM - 531 002. MENT VOUCHER Received Cash / Cheque towards the following Purpose No. 500 towards financial supp Date to attend one Ps. Rs. ourshop on learning Hanage. 500 J System .....Cheque No. . Date Bank Name. (Rs. in Words five hundred rupees only 00 500 Total Approved by drified by Prepared by

Dadi Institute of Engineering & Technology NH-16, ANAKAPALLE, VISAKHAPATNAM - 531 002. AYMENT VOUCHER Received Cash / Cheque towards the following Purpose No. 500 1- toward financial Supplet to Date Hemalalha Sathribarina, Diet Dellerd Ps. Rs. eek workshop on learning Mang. 500 Date Cheque No. humbred (Rs. in Words ... Total 500 a omalalla Received by Approved by erified by Prepared by



ild New Way **Dadi Institute of Engineering & Technology** NH-16, ANAKAPALLE, VISAKHAPATNAM - 531 002. PAYMENT VOUCHER Received Cash / Cheque towards the following Purpose No. Rs 500, toward financial Support Date ena BT, Diet to attend one week Rs. Ps. up on learning Hanagement 500 Cheque No. ..... we hundred ruperenty (Rs. in Words .... Total  $\cap$ NOC Approved by ied by Prepared by



Dadi Institute of Engineering & Technology NH-16, ANAKAPALLE, VISAKHAPATNAM - 531 002. PAYMENT VOUCHER Received Cash / Cheque towards the following Purpose No. Rs 5001- towards financial Support Date one week workshop on harring Han-agement System op harring Han-Abeen sheik, Riet to allend Ps. Rs. 500 five hundred rupeeson (Rs. in Words ..... 500 Total Received by Approved by fified by Prepared by



*