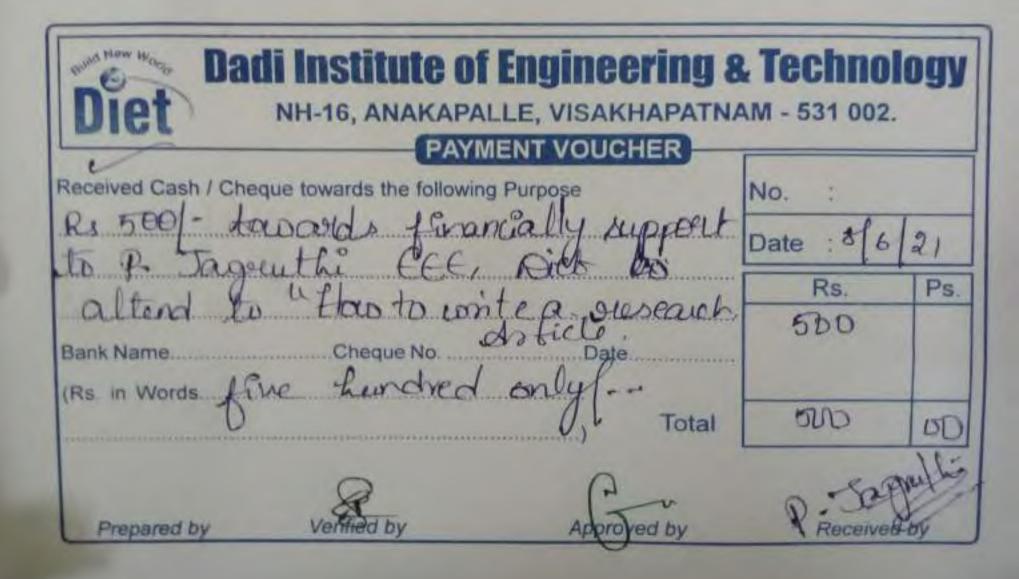

**Dadi Institute of Engineering & Technology** NH-16, ANAKAPALLE, VISAKHAPATNAM - 531 002. VOUCHER Received Cash / Cheque towards the following Purpose No. wards financial Date 2 Ps. Rs. Jesegyc DOC Cheque No. Bank Name. Date (Rs. in Words., Total 500 Prepared by proved by