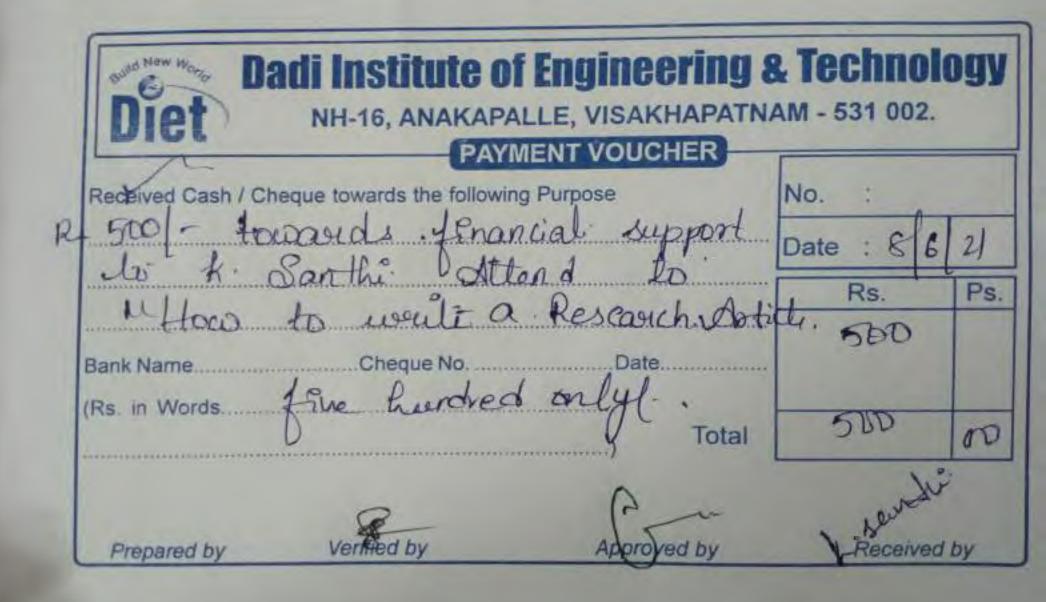

|              |                                        |                                                                                                                                    | Name of the<br>professional body<br>for which<br>membership fee is |             |
|--------------|----------------------------------------|------------------------------------------------------------------------------------------------------------------------------------|--------------------------------------------------------------------|-------------|
| Year<br>2021 | Name of teacher<br>CHANDRIKA KAKANI    | Name of conference/ workshop attended for which financial support provided<br>One week workshop on How to Write a Research Article | provided                                                           | INR)<br>500 |
| 2021         | JEEVAN JYOTHI MENDI                    | One week workshop on How to Write a Research Article                                                                               |                                                                    | 500         |
| 2021         | USHA RANI NEDURU                       | One week workshop on How to Write a Research Article                                                                               |                                                                    | 500         |
| 2021         | SUGUNA KURAPATI                        | One week workshop on How to Write a Research Article                                                                               |                                                                    | 500         |
| 2021         | SHAFFI MOHAMMAD                        | One week workshop on How to Write a Research Article                                                                               |                                                                    | 500         |
| 2021         | MADHAVI KUTIKUPPALA                    | One week workshop on How to Write a Research Article                                                                               |                                                                    | 500         |
| 2021         | NEELIMA DEVI BODDETI                   | One week workshop on How to Write a Research Article                                                                               |                                                                    | 500         |
| 2021 2021    | SUMA KODI<br>SURESH KUMAR SOORNI       | One week workshop on How to Write a Research Article<br>One week workshop on How to Write a Research Article                       |                                                                    | 500<br>500  |
| 2021         | SREEDEVI SUTHARI                       | One week workshop on How to Write a Research Article                                                                               |                                                                    | 500         |
| 2021         |                                        | One week workshop on How to Write a Research Article                                                                               |                                                                    | 500         |
| 2021         | TEJASVI NAMMI                          | One week workshop on How to Write a Research Article                                                                               |                                                                    | 500         |
| 2021         | ARCHANA KUMARI                         | One week workshop on How to Write a Research Article                                                                               |                                                                    | 500         |
| 2021         | ARUNA KUMARI VECHALA                   | One week workshop on How to Write a Research Article                                                                               |                                                                    | 500         |
| 2021         | Dr.BALAJI V                            | One week workshop on How to Write a Research Article                                                                               |                                                                    | 500         |
| 2021         | Dr.PRAKASH Y                           | One week workshop on How to Write a Research Article                                                                               |                                                                    | 500         |
| 2021 2021    | Dr.BABITA JAIN<br>ALFONI JOSE KEZHIYUR | One week workshop on How to Write a Research Article<br>One week workshop on How to Write a Research Article                       |                                                                    | 500<br>500  |
| 2021         | RAMESH BABU TEDLAPU                    | One week workshop on How to Write a Research Article                                                                               |                                                                    | 500         |
| 2021         | SRINIVASA RAO KALLURI                  | One week workshop on How to Write a Research Article                                                                               |                                                                    | 500         |
| 2021         | DELEEP KUMAR JAMI                      | One week workshop on How to Write a Research Article                                                                               |                                                                    | 500         |
| 2021         | JAGRUTHI PETRUM                        | One week workshop on How to Write a Research Article                                                                               |                                                                    | 500         |
| 2021         | VENKATA SANTOSHI LAK                   | One week workshop on How to Write a Research Article                                                                               |                                                                    | 500         |
| 2021         |                                        | One week workshop on How to Write a Research Article                                                                               |                                                                    | 500         |
| 2021         | JYOSHNA CHANDAKA                       | One week workshop on How to Write a Research Article                                                                               |                                                                    | 500         |
| 2021 2021    | RAMYA BANDHIKANA<br>UMA PAIDISETTI     | One week workshop on How to Write a Research Article<br>One week workshop on How to Write a Research Article                       |                                                                    | 500<br>500  |
| 2021         | CHAITANYA KADAMBALA                    | One week workshop on How to Write a Research Article                                                                               |                                                                    | 500         |
| 2021         | SANTHI KOTHARA                         | One week workshop on How to Write a Research Article                                                                               |                                                                    | 500         |
| 2021         | SUDHEER KUMAR BURI                     | One week workshop on How to Write a Research Article                                                                               |                                                                    | 500         |
| 2021         | NARAHARI G                             | One week workshop on How to Write a Research Article                                                                               |                                                                    | 500         |
| 2021         | MAHESH SANAPATI                        | One week workshop on How to Write a Research Article                                                                               |                                                                    | 500         |
| 2021         | KIRAN KUMAR AVUJURI                    | One week Online Faculty Development Programme on Innovative Teaching and Learning<br>Methodologies and Outcome Based Education     |                                                                    | 500         |
| 2021         | KIRAN KUMAR PUCHAKA                    | One week Online Faculty Development Programme on Innovative Teaching and Learning<br>Methodologies and Outcome Based Education     |                                                                    | 500         |
| 2021         | JOGI NAIDU KURITI                      | One week Online Faculty Development Programme on Innovative Teaching and Learning<br>Methodologies and Outcome Based Education —   |                                                                    | 500         |
| 2021         | LAKSHMI MYTHRI DASARI                  | One week Online Faculty Development Programme on Innovative Teaching and Learning<br>Methodologies and Outcome Based Education —   |                                                                    | 500         |
| 2021         | Dr.POORNA PRIYA PUTCH.                 | One week Online Faculty Development Programme on Innovative Teaching and Learning<br>Methodologies and Outcome Based Education     |                                                                    | 500         |
| 2021         | SHAFFI MOHAMMAD                        | One week Online Faculty Development Programme on Innovative Teaching and Learning<br>Methodologies and Outcome Based Education     |                                                                    | 500         |
| 2021         | MADHAVI KUTIKUPPALA                    | One week Online Faculty Development Programme on Innovative Teaching and Learning<br>Methodologies and Outcome Based Education     |                                                                    | 500         |
| 2021         | NEELIMA DEVI BODDETI                   | One week Online Faculty Development Programme on Innovative Teaching and Learning<br>Methodologies and Outcome Based Education     |                                                                    | 500         |
| 2021         | SUMA KODI                              | One week Online Faculty Development Programme on Innovative Teaching and Learning<br>Methodologies and Outcome Based Education     |                                                                    | 500         |
| 2021         | SURESH KUMAR SOORNI                    | One week Online Faculty Development Programme on Innovative Teaching and Learning<br>Methodologies and Outcome Based Education     |                                                                    | 500         |
| 2021         | JYOTHI MANDALA                         | One week Online Faculty Development Programme on Innovative Teaching and Learning<br>Methodologies and Outcome Based Education     |                                                                    | 500         |
| 2021         | SHABEENA SHEIK                         | One week Online Faculty Development Programme on Innovative Teaching and Learning<br>Methodologies and Outcome Based Education     |                                                                    | 500         |
| 2021         | SREEDEVI SUTHARI                       | One week Online Faculty Development Programme on Innovative Teaching and Learning<br>Methodologies and Outcome Based Education     |                                                                    | 500         |
| 2021         | KISHORE KUMAR KURUBU                   | One week Online Faculty Development Programme on Innovative Teaching and Learning<br>Methodologies and Outcome Based Education     |                                                                    | 500         |
| 2021         | TEJASVI NAMMI                          | One week Online Faculty Development Programme on Innovative Teaching and Learning<br>Methodologies and Outcome Based Education     |                                                                    | 500         |
| 2021         | ARCHANA KUMARI                         | One week Online Faculty Development Programme on Innovative Teaching and Learning<br>Methodologies and Outcome Based Education     |                                                                    | 500         |
| 2021         | ARUNA KUMARI VECHAL                    | One week Online Faculty Development Programme on Innovative Teaching and Learning<br>Methodologies and Outcome Based Education     |                                                                    | 500         |
| 2021         | JAGAN MOHAN PANIGRAI                   | One week Online Faculty Development Programme on Innovative Teaching and Learning<br>Methodologies and Outcome Based Education     |                                                                    | 500         |