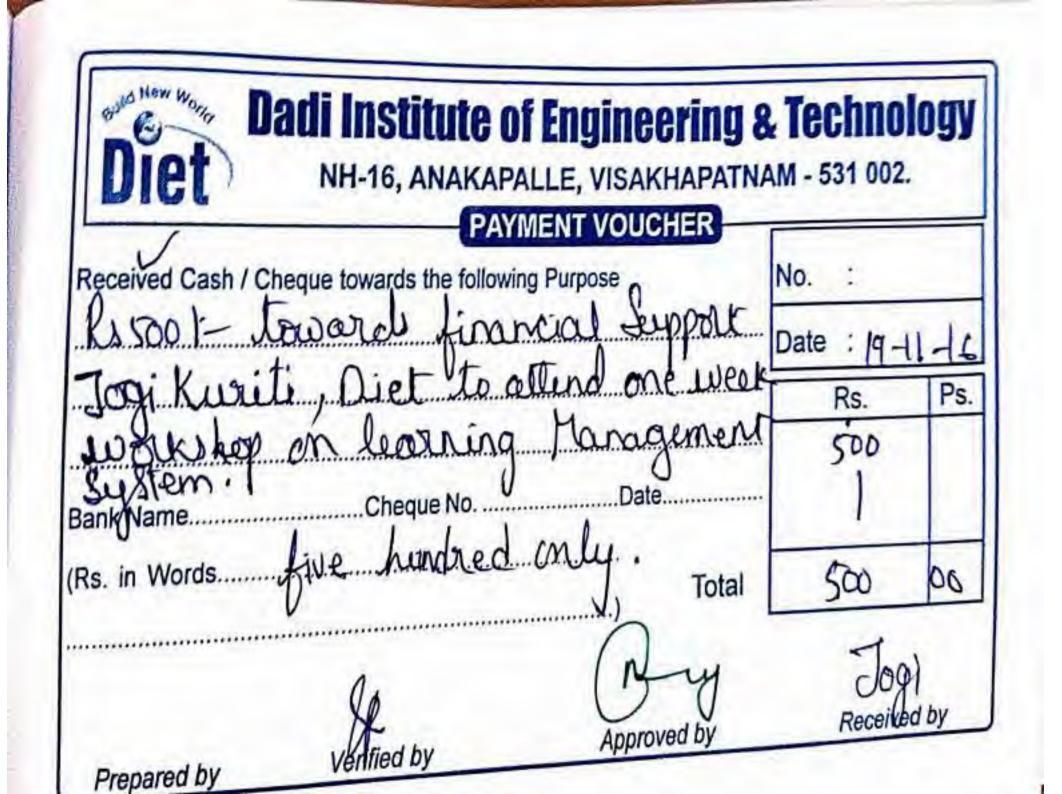

| Diet Dadi Institute of Engineering & Technology<br>NH-16, ANAKAPALLE, VISAKHAPATNAM - 531 002.<br>PAYMENT VOUCHER      |                    |  |  |  |  |  |  |
|------------------------------------------------------------------------------------------------------------------------|--------------------|--|--|--|--|--|--|
|                                                                                                                        | No. :              |  |  |  |  |  |  |
| Rs 500/- toward financial support to                                                                                   | Date : 13-11-20    |  |  |  |  |  |  |
| Jogi Maidu Kurufi Diet to attend one                                                                                   | Rs. Ps.            |  |  |  |  |  |  |
| week workshop on Innovative Teaching & learning<br>methodologies & outcome base education<br>Bank Name Cheque No. Date | 500                |  |  |  |  |  |  |
| (Rs. in Words Five Hundred Only                                                                                        |                    |  |  |  |  |  |  |
| Total                                                                                                                  | 500 00             |  |  |  |  |  |  |
| Prepared by Verified by Approved by                                                                                    | fur<br>Received by |  |  |  |  |  |  |