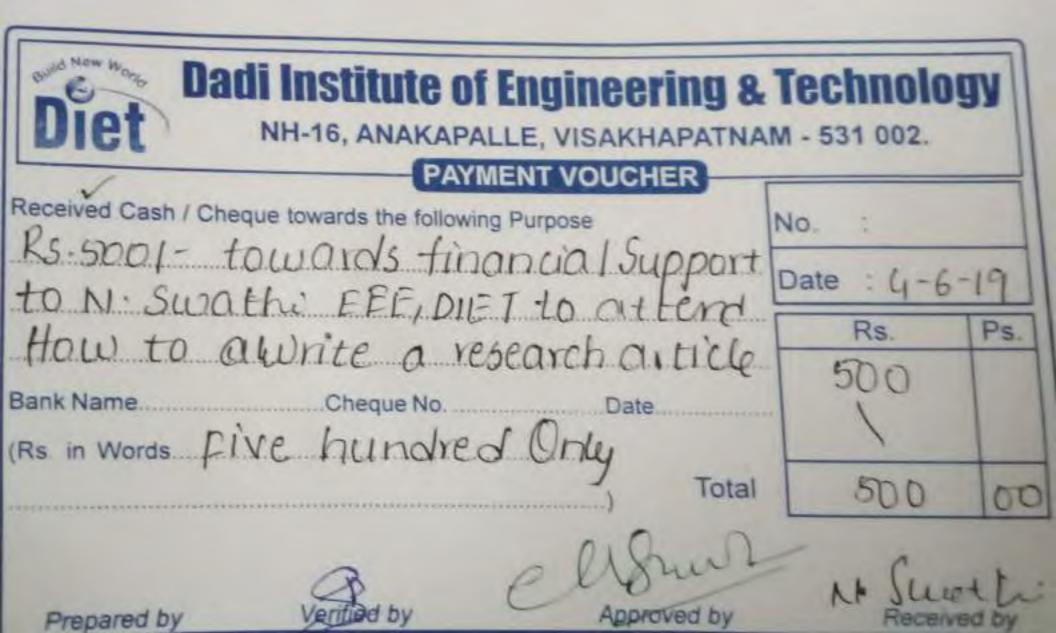

ch article 500 Cheque No. ..... Date Bank Name (Rs in Words FIVE hundred Only Total DO Prepared by

Dadi Institute of Engineering & Technology NH-16, ANAKAPALLE, VISAKHAPATNAM - 531 002. AYMENT VOUCHER Received Cash / Cheque towards the following Purpose NO. Rs SDOI- towards financial Support Date to K. Sulochana BEE, DIET toattend Ps Rs. How to write a research article Date. Cheque No. Bank Name (Rs in Words Five hundred Only Total Prepared by



Dadi Institute of Engineering & Technology NH-16, ANAKAPALLE, VISAKHAPATNAM - 531 002. MENT VOUCHER Received Cash / Cheque towards the following Purpose NO. PS 5001- towards financial Suppor Date to M. Raja Rao EEE, DIEI to attend Rs PS to write a research article Bank Name ...Cheque No. Date. (Rs in Words FIVE hundred Only Total or Prepared by







Dadi Institute of Engineering & Technology NH-16, ANAKAPALLE, VISAKHAPATNAM - 531 002. MENT VOUCHER Received Cash / Cheque towards the following Purpose No. RS. 500 towards financial Support Date to vasantha FEE, DIET to attend Ps Rs How to write a research article Bank Name......Date......Date...... (Rs. in Words. FIVE hundred Only Total OF CONTRACT AND ADDRESS ADDRE Prepared by



**Dadi Institute of Engineering & Technology** NH-16, ANAKAPALLE, VISAKHAPATNAM - 531 002. AYMENT VOUCHER Received Cash / Cheque towards the following Purpose No. Ps 200 Lowards financial Support Date to Ravi Gunala H&BS DIET to attend Ps Rs. to write a research article Bank Name. (Rs in Words FIVE hundred Only OT Total Prepared by





Dadi Institute of Engineering & Technology NH-16, ANAKAPALLE, VISAKHA