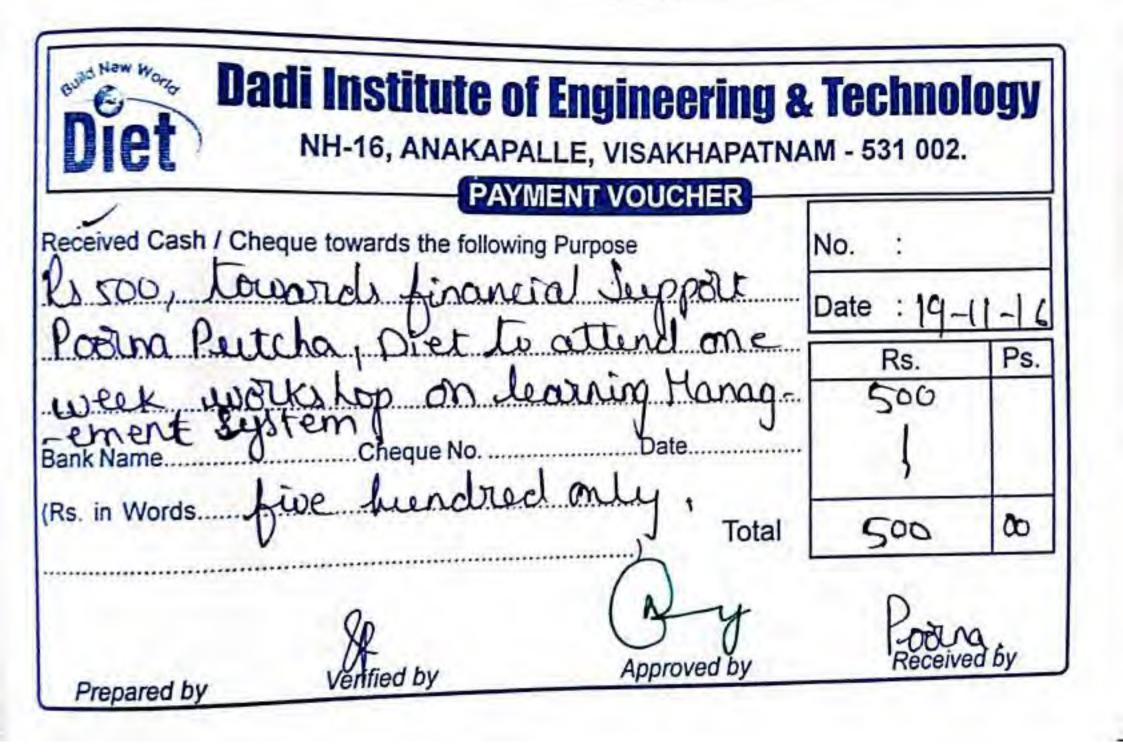

y



ild New Way **Dadi Institute of Engineering & Technology** NH-16, ANAKAPALLE, VISAKHAPATNAM - 531 002. PAYMENT VOUCHER Received Cash / Cheque towards the following Purpose No. Rs 500, toward financial Support Date ena BT, Diet to attend one week Rs. Ps. up on learning Hanagement 500 Cheque No. ..... we hundred ruperenty (Rs. in Words .... Total  $\cap$ NOC Approved by ied by Prepared by



Dadi Institute of Engineering & Technology NH-16, ANAKAPALLE, VISAKHAPATNAM - 531 002. PAYMENT VOUCHER Received Cash / Cheque towards the following Purpose No. Rs 5001- towards financial Support Date one week workshop on harring Han-agement System op harring Han-Abeen sheik, Riet to allend Ps. Rs. 500 five hundred rupeeson (Rs. in Words ..... 500 Total Received by Approved by fified by Prepared by



**Dadi Institute of Engineering & Technology** NH-16, ANAKAPALLE, VISAKHAPATNAM - 531 002. PAYMENT VOUCHER Received Cash / Cheque towards the following Purpose No. is sool - towards inancia Date m. The Podipireday Rs. Ps. prince hop on 1 506 me 10190. - gemen Bank Name Cheque No. Date (Rs. in Words ...... Total 00 500 Received by Approved by le lified by Prepared by

Dadi Institute of Engineering & Technology NH-16, ANAKAPALLE, VISAKHAPATNAM - 531 002. PAYMENT VOUCHER Received Cash / Cheque towards the following Purpose No. 500 - towards Date llind Rs. Ps. op on learning H ana 506 System. ...Cheque No. BankName (Rs. in Words..... 500' Tota Approved by drified by Prepared by

Dadi Institute of Engineering & Technology NH-16, ANAKAPALLE, VISAKHAPATNAM - 531 002. AYMENT VOUCHER Received Cas