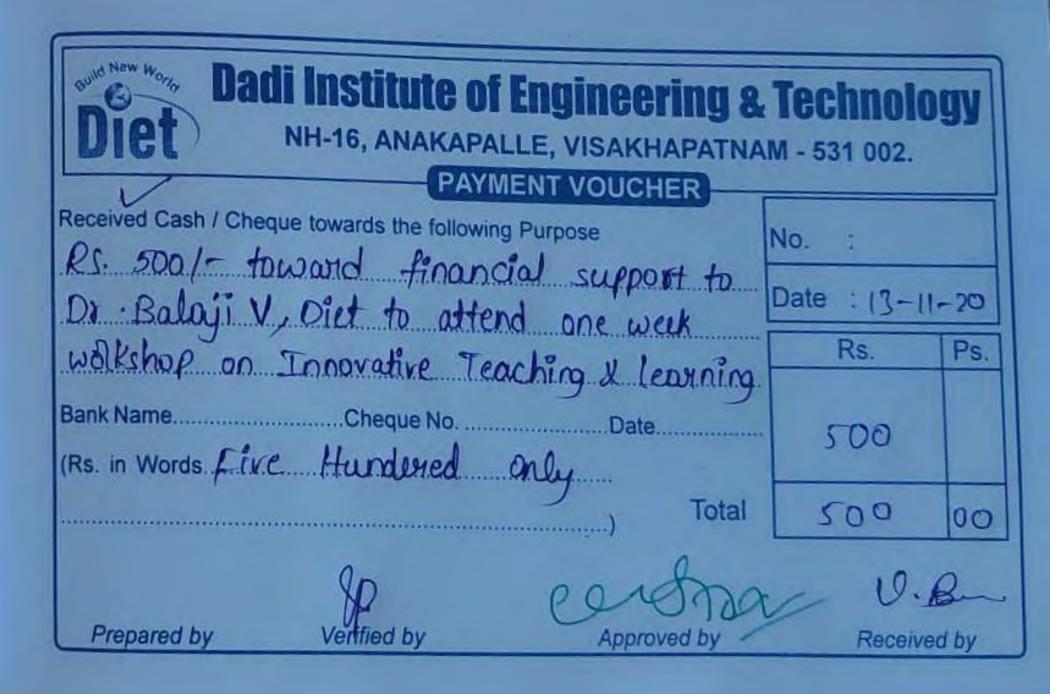

**Dadi Institute of Engineering & Technology** NH-16, ANAKAPALLE, VISAKHAPATNAM - 531 002. AYMENT VOUCHER Received Cash / Cheque towards the following Purpose NO. tabards Date 2 6 r V. Balasi Rs. Ps. evenli a ses 500 Bank Name. Cheque No. Date ....... hurdred (Rs. in Words..... Total Prepared by