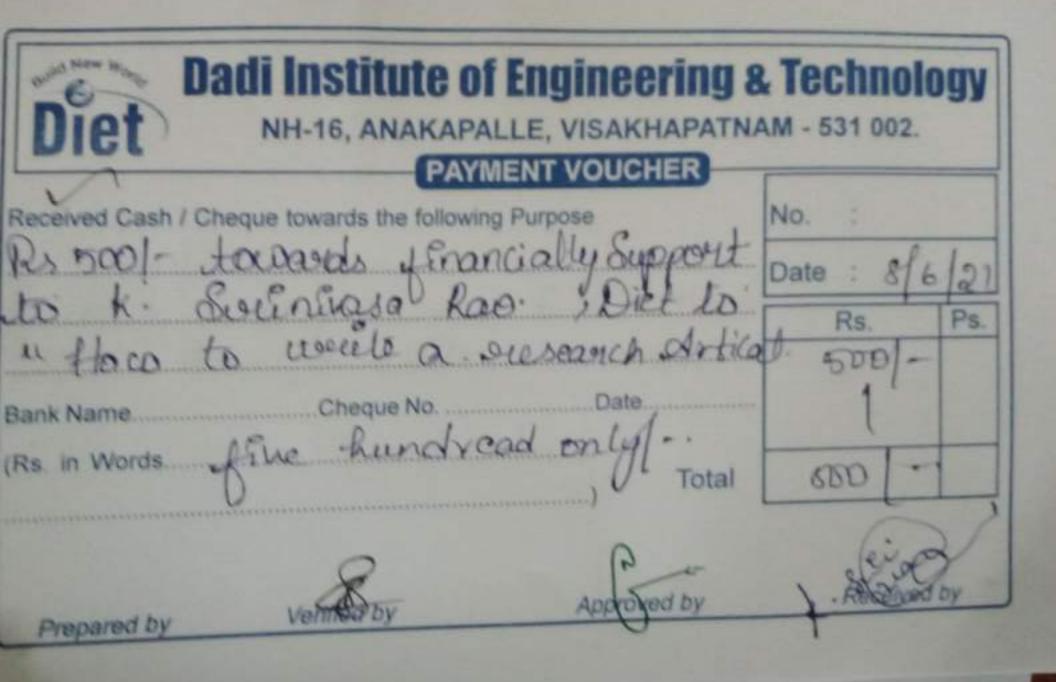

**Dadi Institute of Engineering & Technology** NH-16, ANAKAPALLE, VISAKHAPATNAM - 531 002. MENT VOUCHER Received Cash / Cheque towards the following Purpose No. Rs 500 - tacavas financial Suppor Date an kash Ps. Rs. to to usule a ycranch eloft 5UL Cheque No. Date Bank Name (Rs in Wordsuffine hundred only SUD Total La Caro Prepared by