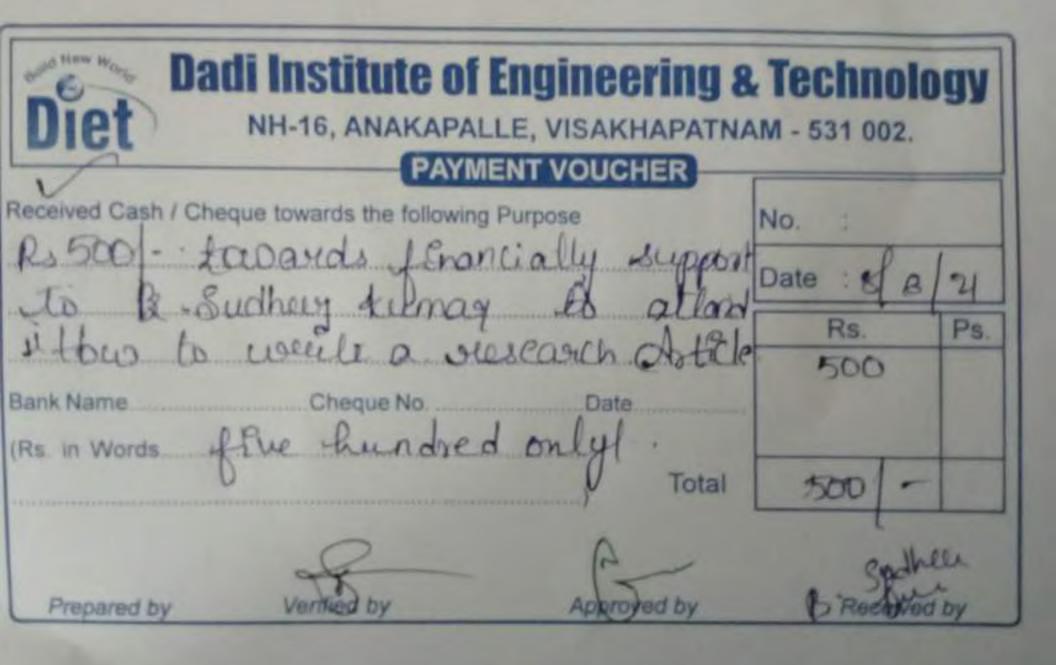

|              |                                        |                                                                                                                                    | Name of the<br>professional body<br>for which<br>membership fee is |             |
|--------------|----------------------------------------|------------------------------------------------------------------------------------------------------------------------------------|--------------------------------------------------------------------|-------------|
| Year<br>2021 | Name of teacher<br>CHANDRIKA KAKANI    | Name of conference/ workshop attended for which financial support provided<br>One week workshop on How to Write a Research Article | provided                                                           | INR)<br>500 |
| 2021         | JEEVAN JYOTHI MENDI                    | One week workshop on How to Write a Research Article                                                                               |                                                                    | 500         |
| 2021         | USHA RANI NEDURU                       | One week workshop on How to Write a Research Article                                                                               |                                                                    | 500         |
| 2021         | SUGUNA KURAPATI                        | One week workshop on How to Write a Research Article                                                                               |                                                                    | 500         |
| 2021         | SHAFFI MOHAMMAD                        | One week workshop on How to Write a Research Article                                                                               |                                                                    | 500         |
| 2021         | MADHAVI KUTIKUPPALA                    | One week workshop on How to Write a Research Article                                                                               |                                                                    | 500         |
| 2021         | NEELIMA DEVI BODDETI                   | One week workshop on How to Write a Research Article                                                                               |                                                                    | 500         |
| 2021 2021    | SUMA KODI<br>SURESH KUMAR SOORNI       | One week workshop on How to Write a Research Article<br>One week workshop on How to Write a Research Article                       |                                                                    | 500<br>500  |
| 2021         | SREEDEVI SUTHARI                       | One week workshop on How to Write a Research Article                                                                               |                                                                    | 500         |
| 2021         |                                        | One week workshop on How to Write a Research Article                                                                               |                                                                    | 500         |
| 2021         | TEJASVI NAMMI                          | One week workshop on How to Write a Research Article                                                                               |                                                                    | 500         |
| 2021         | ARCHANA KUMARI                         | One week workshop on How to Write a Research Article                                                                               |                                                                    | 500         |
| 2021         | ARUNA KUMARI VECHALA                   | One week workshop on How to Write a Research Article                                                                               |                                                                    | 500         |
| 2021         | Dr.BALAJI V                            | One week workshop on How to Write a Research Article                                                                               |                                                                    | 500         |
| 2021         | Dr.PRAKASH Y                           | One week workshop on How to Write a Research Article                                                                               |                                                                    | 500         |
| 2021 2021    | Dr.BABITA JAIN<br>ALFONI JOSE KEZHIYUR | One week workshop on How to Write a Research Article<br>One week workshop on How to Write a Research Article                       |                                                                    | 500<br>500  |
| 2021         | RAMESH BABU TEDLAPU                    | One week workshop on How to Write a Research Article                                                                               |                                                                    | 500         |
| 2021         | SRINIVASA RAO KALLURI                  | One week workshop on How to Write a Research Article                                                                               |                                                                    | 500         |
| 2021         | DELEEP KUMAR JAMI                      | One week workshop on How to Write a Research Article                                                                               |                                                                    | 500         |
| 2021         | JAGRUTHI PETRUM                        | One week workshop on How to Write a Research Article                                                                               |                                                                    | 500         |
| 2021         | VENKATA SANTOSHI LAK                   | One week workshop on How to Write a Research Article                                                                               |                                                                    | 500         |
| 2021         |                                        | One week workshop on How to Write a Research Article                                                                               |                                                                    | 500         |
| 2021         | JYOSHNA CHANDAKA                       | One week workshop on How to Write a Research Article                                                                               |                                                                    | 500         |
| 2021 2021    | RAMYA BANDHIKANA<br>UMA PAIDISETTI     | One week workshop on How to Write a Research Article<br>One week workshop on How to Write a Research Article                       |                                                                    | 500<br>500  |
| 2021         | CHAITANYA KADAMBALA                    | One week workshop on How to Write a Research Article                                                                               |                                                                    | 500         |
| 2021         | SANTHI KOTHARA                         | One week workshop on How to Write a Research Article                                                                               |                                                                    | 500         |
| 2021         | SUDHEER KUMAR BURI                     | One week workshop on How to Write a Research Article                                                                               |                                                                    | 500         |
| 2021         | NARAHARI G                             | One week workshop on How to Write a Research Article                                                                               |                                                                    | 500         |
| 2021         | MAHESH SANAPATI                        | One week workshop on How to Write a Research Article                                                                               |                                                                    | 500         |
| 2021         | KIRAN KUMAR AVUJURI                    | One week Online Faculty Development Programme on Innovative Teaching and Learning<br>Methodologies and Outcome Based Education     |                                                                    | 500         |
| 2021         | KIRAN KUMAR PUCHAKA                    | One week Online Faculty Development Programme on Innovative Teaching and Learning<br>Methodologies and Outcome Based Education     |                                                                    | 500         |
| 2021         | JOGI NAIDU KURITI                      | One week Online Faculty Development Programme on Innovative Teaching and Learning<br>Methodologies and Outcome Based Education —   |                                                                    | 500         |
| 2021         | LAKSHMI MYTHRI DASARI                  | One week Online Faculty Development Programme on Innovative Teaching and Learning<br>Methodologies and Outcome Based Education —   |                                                                    | 500         |
| 2021         | Dr.POORNA PRIYA PUTCH.                 | One week Online Faculty Development Programme on Innovative Teaching and Learning<br>Methodologies and Outcome Based Education     |                                                                    | 500         |
| 2021         | SHAFFI MOHAMMAD                        | One week Online Faculty Development Programme on Innovative Teaching and Learning<br>Methodologies and Outcome Based Education     |                                                                    | 500         |
| 2021         | MADHAVI KUTIKUPPALA                    | One week Online Faculty Development Programme on Innovative Teaching and Learning<br>Methodologies and Outcome Based Education     |                                                                    | 500         |
| 2021         | NEELIMA DEVI BODDETI                   | One week Online Faculty Development Programme on Innovative Teaching and Learning<br>Methodologies and Outcome Based Education     |                                                                    | 500         |
| 2021         | SUMA KODI                              | One week Online Faculty Development Programme on Innovative Teaching and Learning<br>Methodologies and Outcome Based Education     |                                                                    | 500         |
| 2021         | SURESH KUMAR SOORNI                    | One week Online Faculty Development Programme on Innovative Teaching and Learning<br>Methodologies and Outcome Based Education     |                                                                    | 500         |
| 2021         | JYOTHI MANDALA                         | One week Online Faculty Development Programme on Innovative Teaching and Learning<br>Methodologies and Outcome Based Education     |                                                                    | 500         |
| 2021         | SHABEENA SHEIK                         | One week Online Faculty Development Programme on Innovative Teaching and Learning<br>Methodologies and Outcome Based Education     |                                                                    | 500         |
| 2021         | SREEDEVI SUTHARI                       | One week Online Faculty Development Programme on Innovative Teaching and Learning<br>Methodologies and Outcome Based Education     |                                                                    | 500         |
| 2021         | KISHORE KUMAR KURUBU                   | One week Online Faculty Development Programme on Innovative Teaching and Learning<br>Methodologies and Outcome Based Education     |                                                                    | 500         |
| 2021         | TEJASVI NAMMI                          | One week Online Faculty Development Programme on Innovative Teaching and Learning<br>Methodologies and Outcome Based Education     |                                                                    | 500         |
| 2021         | ARCHANA KUMARI                         | One week Online Faculty Development Programme on Innovative Teaching and Learning<br>Methodologies and Outcome Based Education     |                                                                    | 500         |
| 2021         | ARUNA KUMARI VECHAL                    | One week Online Faculty Development Programme on Innovative Teaching and Learning<br>Methodologies and Outcome Based Education     |                                                                    | 500         |
| 2021         | JAGAN MOHAN PANIGRAI                   | One week Online Faculty Development Programme on Innovative Teaching and Learning<br>Methodologies and Outcome Based Education     |                                                                    | 500         |