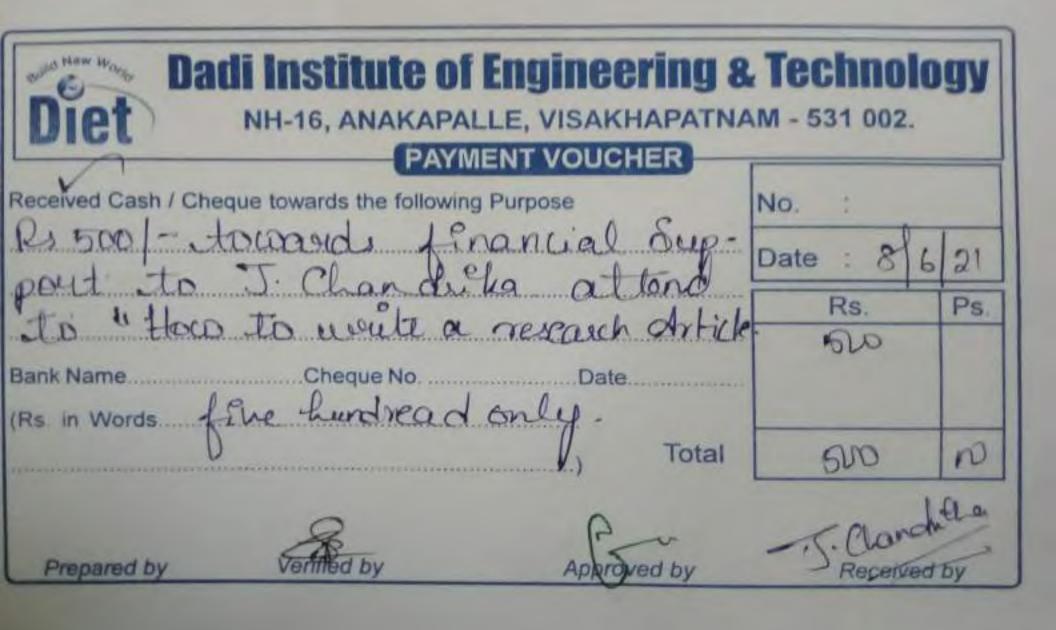

**Dadi Institute of Engineering & Technology** NH-16, ANAKAPALLE, VISAKHAPATNAM - 531 002. MENT VOUCHER NO. Received Cash / Cheque towards the following Purpose Rs. 500/- towards financial Support Date 6 Chandseika kakani to attend to Ps Rs. How to write a research article Bank Name. (Rs in Words Five hundred Only Total Prepared by