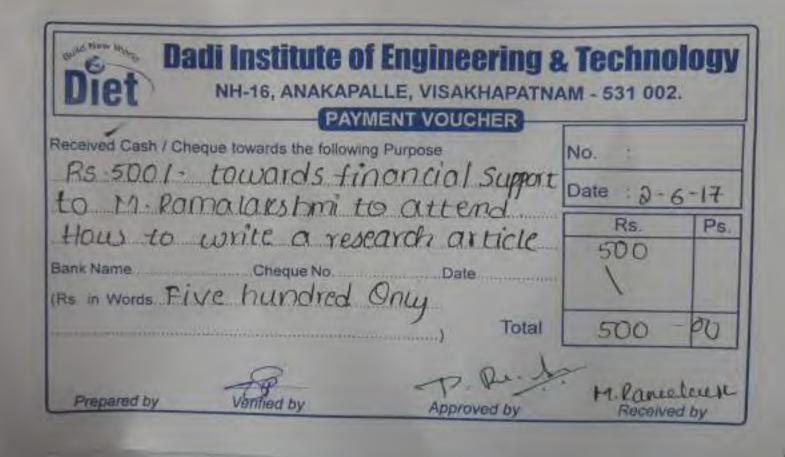

.... 500 Total Received b erified by Prepared by

**Dadi Institute of Engineering & Technology** NH-16, ANAKAPALLE, VISAKHAPATNAM - 531 002. MENT VOUCHER Received Cash / Cheque towards the following Purpose No. 45001- lowerds firancial. upport te Date Jagadepsh Gorenota, Die tuatterd Rs. Ps. Teaching and learning methologies 500 Bank Name Lundred rupes (Rs. in Words..... Total 500 cm 1. Du Approved by Received by Prepared by Verified by



wild New World **Dadi Institute of Engineering & Technology** NH-16, ANAKAPALLE, VISAKHAPATNAM - 531 002. PAYMENT VOUCHER Received Cash / Cheque towards the following Purpose No. l's 500 tavard disancial Date tend lone week Ps. Rs. Prethodogies. Cheque No. Date 500 Bank Name dread mupperson (Rs. in Words. Total 5000 Prepared by Received by efified by





**Dadi Institute of Engineering & Technology** NH-16, ANAKAPALLE, VISAKHAPATNAM - 531 002. AYMENT VOUCHER Received Cash / Cheque towards the following Purpose NO. Rs. 5001 - towards financial Support Date 2-6-17 to Dimple Bindy to attend Rs. Ps. How to write a research article 500 Bank Name Cheque No. Date (Rs in Words ... Five hundred Only Total 51 Prepared by Verified by

**Dadi Institute of Engineering & Technology** NH-16, ANAKAPALLE, VISAKHAPATNAM - 531 002. AYMENT VOUCHER Received Cash / Cheque towards the following Purpose NO. Rs. 5001- towards financial Support to Date -17 chaduvula chinty to attend Ps. Rs. How to write a research asticle 500 Date. In Date. Bank Name. Cheque No. (Rs in Words Five hundred Only Total Que - l Approved by Prepared by Ventied by

Dadi Institute of Eng