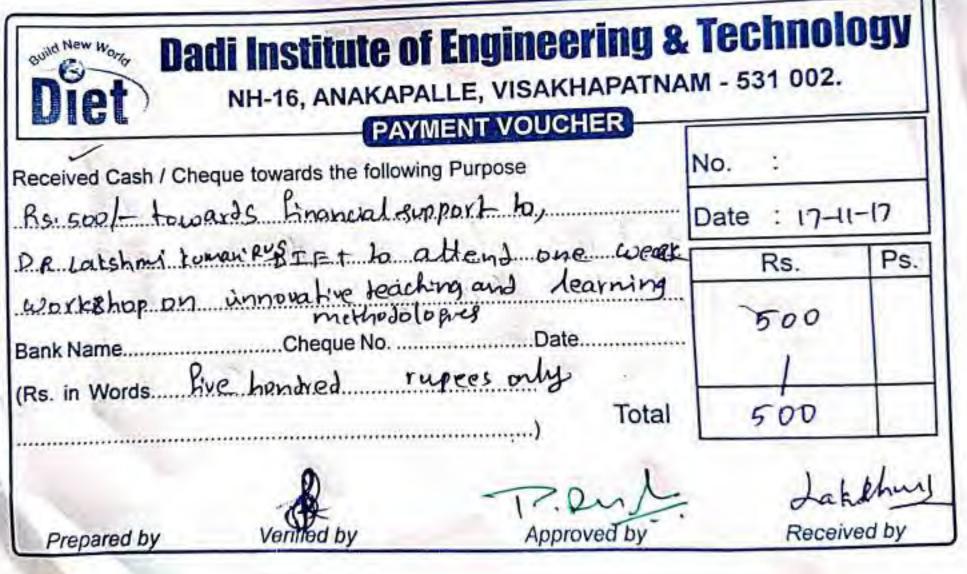

Dadi Institute of Engineering & Technology NH-16, ANAKAPALLE, VISAKHAPATNAM - 531 002. No. Received Cash / Cheque towards the following Purpose Rs 500/- towards financial support to Date 7-11-20 Lakshmi Mythri Dasari Diet to attend one Rs. Ps. Bank Name Date Cheque No. Date 500 (Rs. in Words Five Hundred Only Total 500 00 Received by Prepared by Approved b