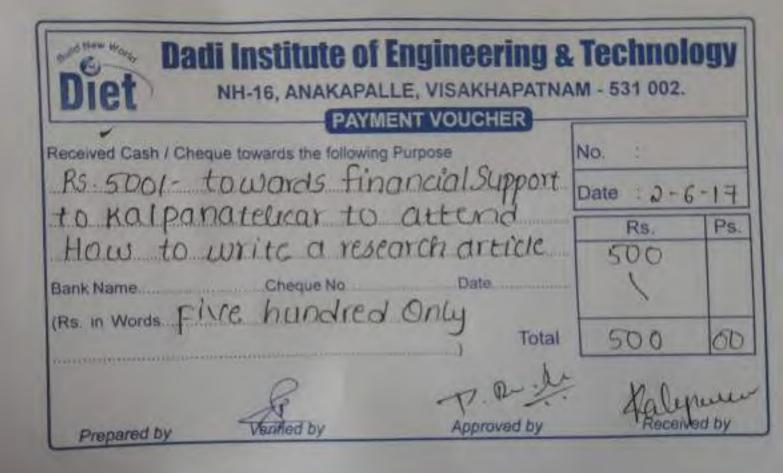

**Dadi Institute of Engineering & Technology** NH-16, ANAKAPALLE, VISAKHAPATNAM - 531 002. MENT VOUCHER Received Cash / Cheque towards the following Purpose No. Rs 500 - tacavas financial Suppor Date an kash Ps. Rs. to to usule a ycranch eloft 5UL Cheque No. Date Bank Name (Rs in Wordsuffine hundred only SUD Total La Caro Prepared by