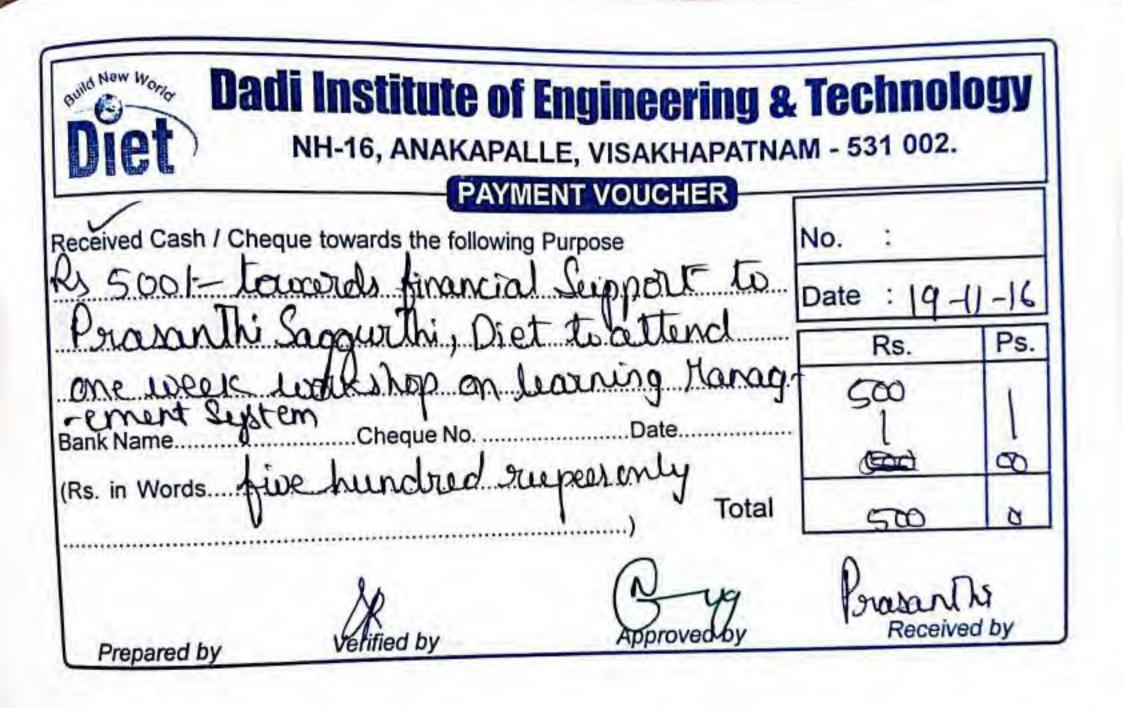

repared by

wild New Work **Dadi Institute of Engineering & Technology** NH-16, ANAKAPALLE, VISAKHAPATNAM - 531 002. PAYMENT VOUCHER Received Cash / Cheque towards the following Purpose No. 5001- tavards financial Suppor Date Sumetha Bathula, Diet to a Tend one Ps. Rs. t eystem on learning Managem-500 Date ... Cheque No. ..... we hundred on (Rs. in Words ..... Total 500 Received D) Approved by Verified by Prepared by



Dadi Institute of Engineering & Technology NH-16, ANAKAPALLE, VISAKHAPATNAM - 531 002. PAYMENT VOUCHER Received Cash / Cheque towards the following Purpose No. sol-towards financial support to Date inavachalani, Diet trattind one Rs. Ps. werkshop on learning Maragement 500 21.15 Date Cheque No. hundredo (Rs. in Words .. Total OC SOC Approved by Verified by Prepared by







wild New Work **Dadi Institute of Engineering & Technology** NH-16, ANAKAPALLE, VISAKHAPATNAM - 531 002. MENT VOUCHER Received Cash / Cheque towards the following Purpose No. 500 towards financial supp Date to attend one Ps. Rs. ourshop on learning Hanage. 500 J System .....Cheque No. . Date Bank Name. (Rs. in Words five hundred rupees only 00 500 Total Approved by drified by Prepared by

Dadi Institute of Engineering & Technology NH-16, ANAKAPALLE, VISAKHAPATNAM - 531 002. AYMENT VOUCHER Received Cash / Cheque towards the following Purpose No. 500 1- toward financial Supplet to Date Hemalalha Sathribarina, Diet Dellerd Ps. Rs. eek workshop on learning Mang. 500 Date Cheque No. humbred (Rs. in Words ... Total 500 a omalalla Received by Approved by erified by Prepared by



ild New Way **