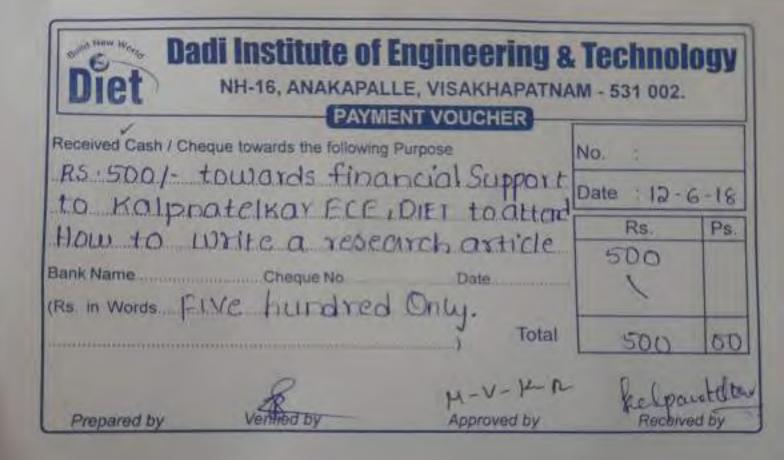

**Dadi Institute of Engineering & Technology** NH-16, ANAKAPALLE, VISAKHAPATNAM - 531 002. JCHER Received Cash / Cheque towards the following Purpose NO. 5001- towards support financial ladhave i Rs Ps but to use te a suscarch Art Cheque No......Date..... Bank Name. (Rs in Words office hundred only OD Total Rak Prepared by