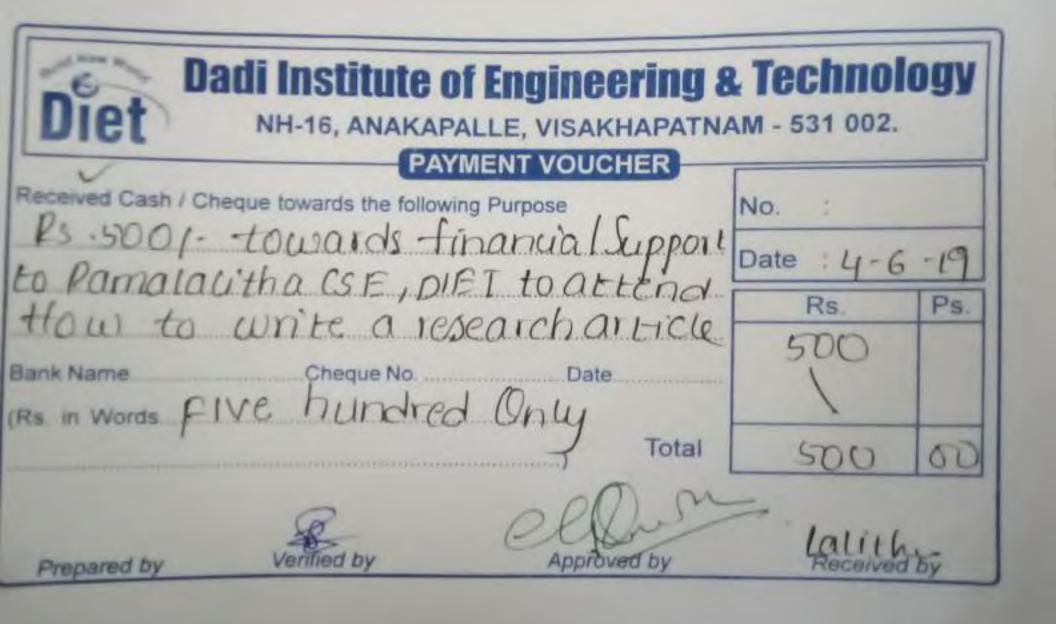

**Dadi Institute of Engineering & Technology** NH-16, ANAKAPALLE, VISAKHAPATNAM - 531 002. MENT VOUCHER NO. Received Cash / Cheque towards the following Purpose Rs. 500/- towards financial Support Date 6 Chandseika kakani to attend to Ps Rs. How to write a research article Bank Name. (Rs in Words Five hundred Only Total Prepared by