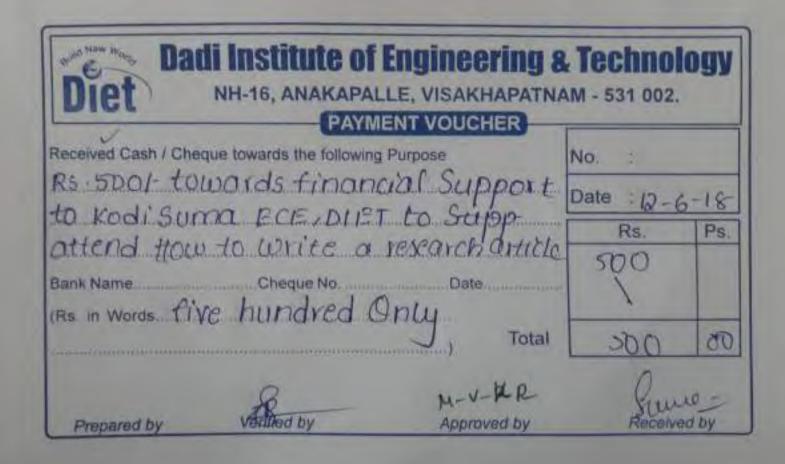

**Dadi Institute of Engineering & Technology** NH-16, ANAKAPALLE, VISAKHAPATNAM - 531 002. ENT VOUCHER Received Cash / Cheque towards the following Purpose No. towards thatlady support Suma Date et Itend "the to weale a Research Artel Rs. Ps. an Bank Name Cheque No. Date fue 7 hundred all (Rs in Words. Total DD Prepared by