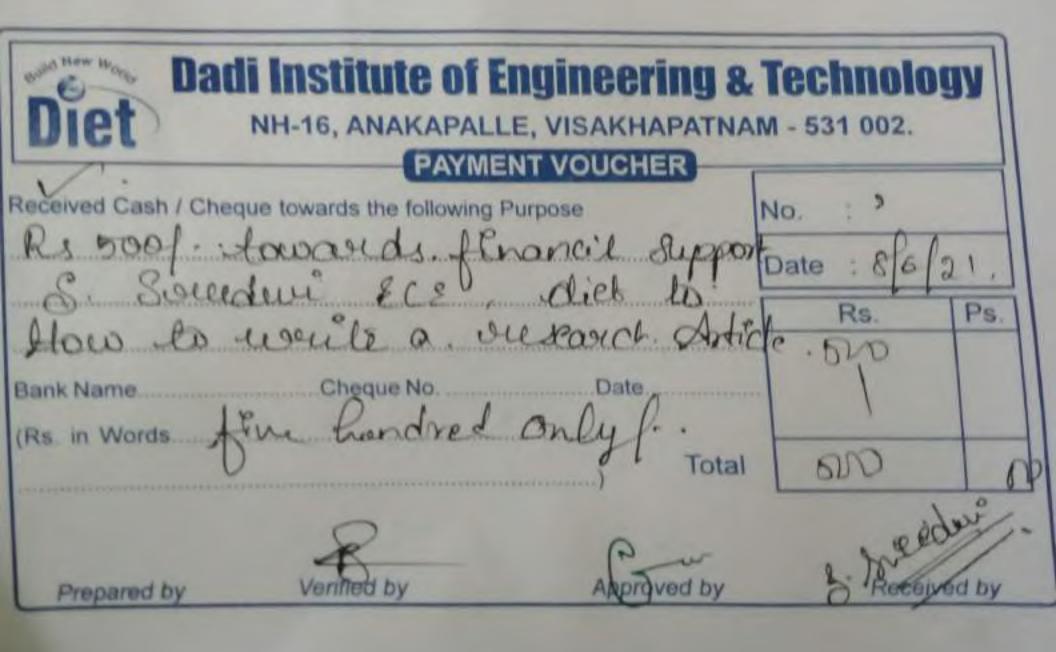

**Dadi Institute of Engineering & Technology** NH-16, ANAKAPALLE, VISAKHAPATNAM - 531 002. MENT VOUCHER Received Cash / Cheque towards the following Purpose NO. 500f- towards financial supportinate B. Meeling deri Altend to Be Rs, tow to werels a speseasch article (Rs in Words five hundred Only/-Total Prepared by