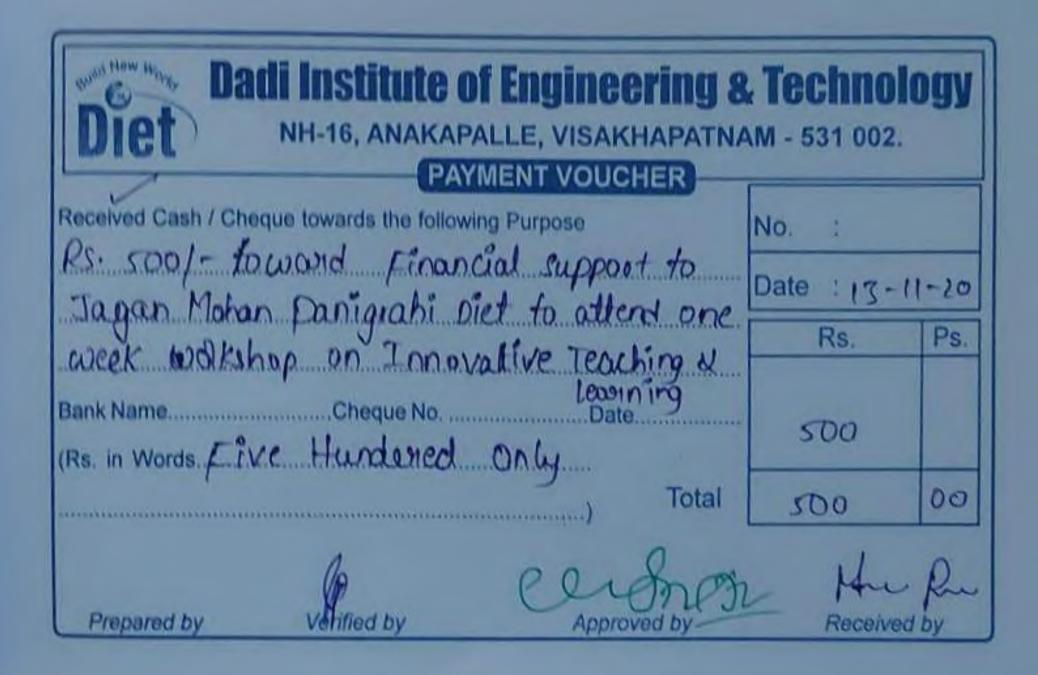

Dadi Institute of Engineering & Technology NH-16, ANAKAPALLE, VISAKHAPATNAM - 531 002. PAYMENT VOUCHER Received Cash / Cheque towards the following Purpose No. RS-5001- towards financial support to Date :13-11-20 a Gaga dill to attend one week Rs. Ps. hop on innovative teaching as 500 Date Cheque No. .. (Rs. in Words ... 00 Total 500 Approved by Received by Prepared by