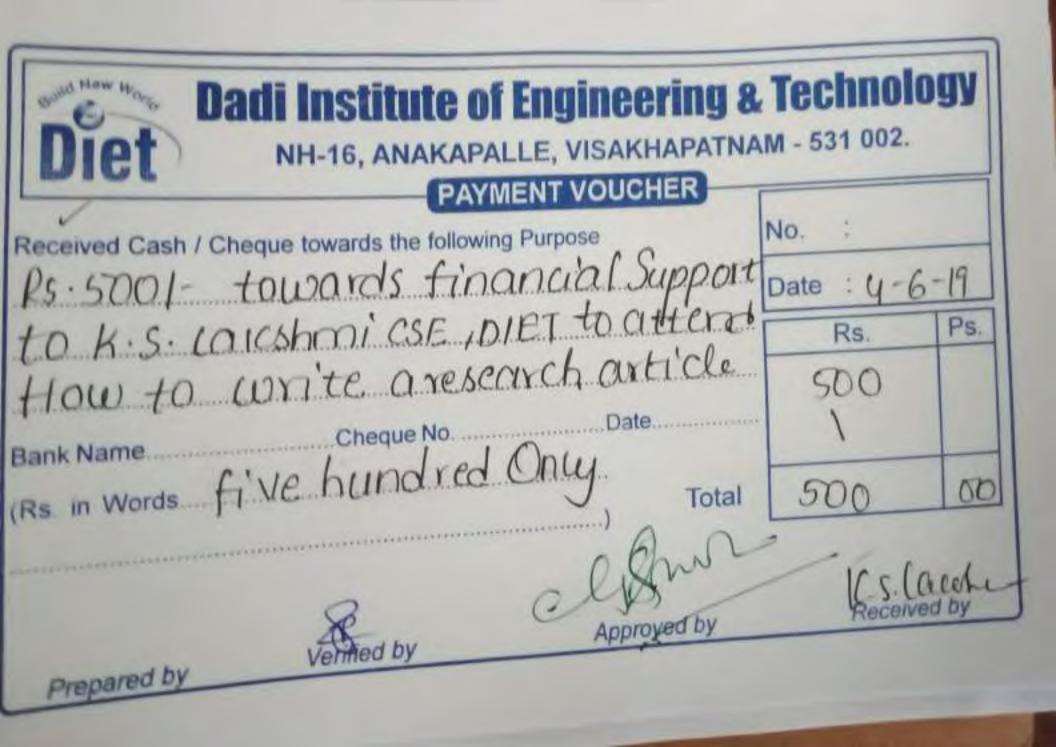

**Dadi Institute of Engineering & Technology** NH-16, ANAKAPALLE, VISAKHAPATNAM - 531 002. MENT VOUCHER Received Cash / Cheque towards the following Purpose No. Rs 500 - tacavas financial Suppor Date an kash Ps. Rs. to to usule a ycranch eloft 5UL Cheque No. Date Bank Name (Rs in Wordsuffine hundred only SUD Total La Caro Prepared by