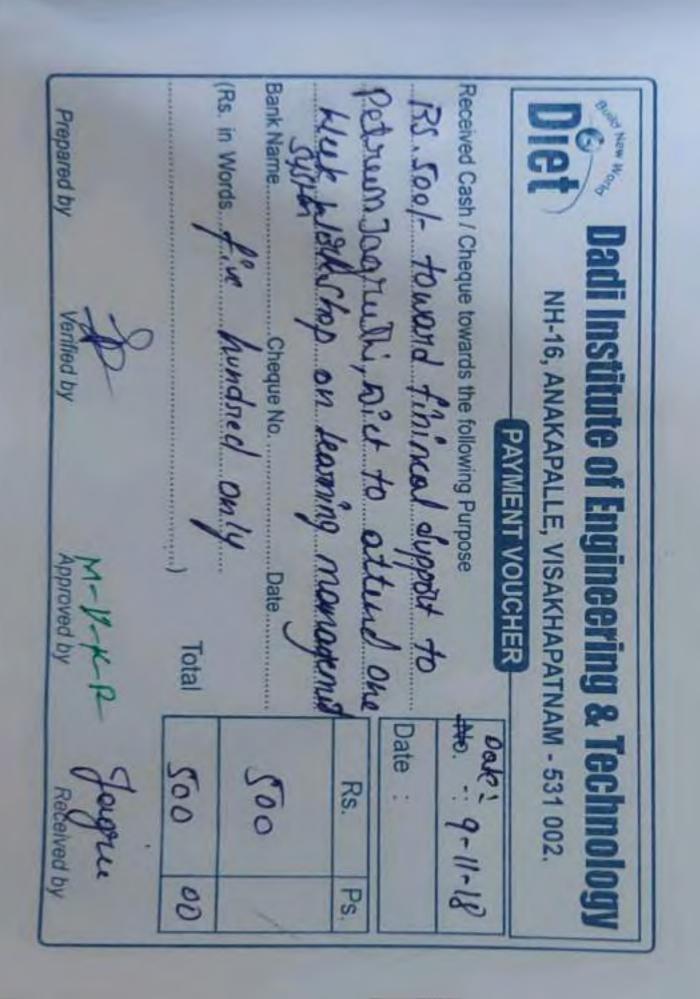

Prepared by

NH-16, ANAKAPALLE, VISAKHAPATNAM - 531 002.

| PAYMENT VOUCHER                                      |             |     |
|------------------------------------------------------|-------------|-----|
| Received Cash / Cheque towards the following Purpose | No.         |     |
| 5007- towards support financial                      | Date : of 6 | 21  |
| tow to weile a research Stille                       | Rs.         | Ps. |
| Bank Name Cheque No Date                             | 1200        |     |
| (Rs in Words of the hardred only f.                  |             |     |
| O Total                                              | 4000        | 00  |
|                                                      | 1           | 4   |