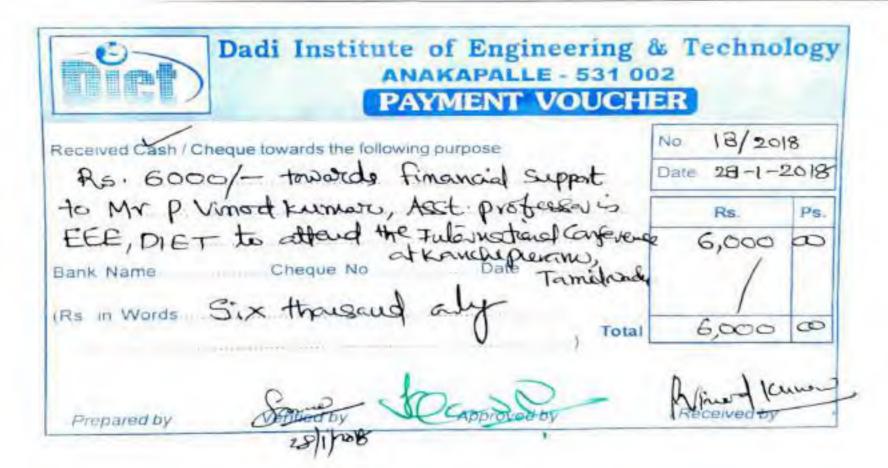

Verified by

|             | PAY                                           | MENT VOUCHER |                             |
|-------------|-----------------------------------------------|--------------|-----------------------------|
| Rs 5001- 3  | towards the following towards of francisco Ra | o. Diet to   | No. : Date : 8 6 21 Rs. Ps. |
| Dank Nama   | five hundre                                   | Date         | 6000                        |
| Prepared by | Vehilled by                                   | Approved by  | - Allegand by               |