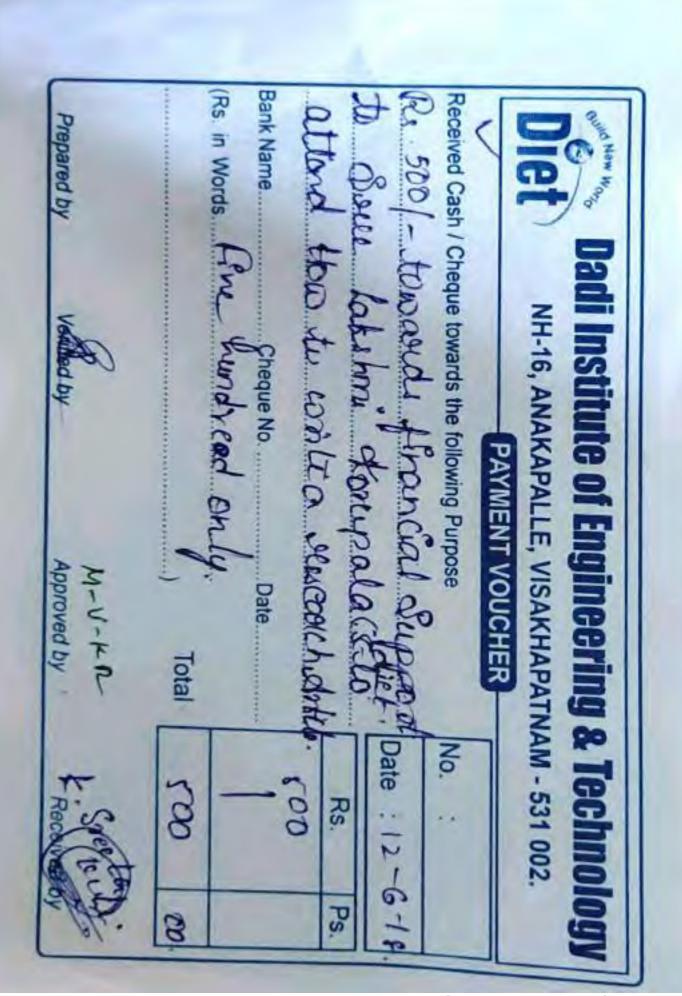

|                      | PA                     | YMENT VOUC   | HER         |         |       |
|----------------------|------------------------|--------------|-------------|---------|-------|
| Received Cash / Chec | que towards the follow | wing Purpose | P           | No.     |       |
| Rs.scol-             | Teenan Jus             | the t        | enanci-     |         | [2]   |
| altered "t           | kw to well             | Ca yesea     | ach diffici |         | Ps.   |
| (Rs. in Words.       | Cheque No.             | On lul       |             | 000     |       |
| (RS. III VVOIDS D    |                        | )            | Total       | 000     |       |
| Drawarad hu          | 8                      | P            | 5.0         | ment of | soft. |