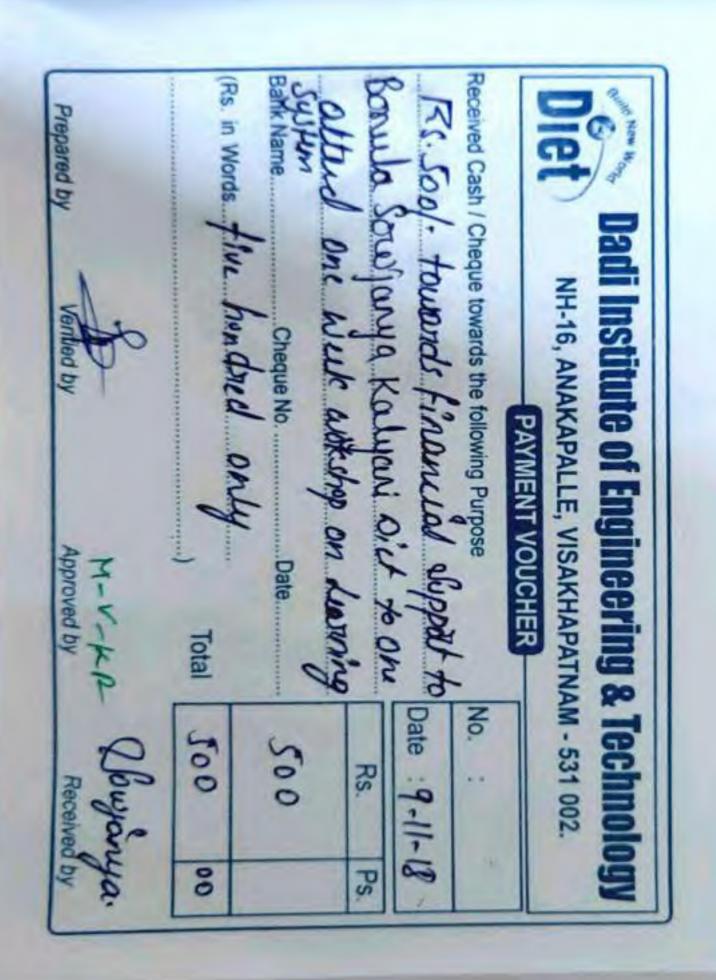

Prepared by

Verified by

Approved by

Received by

| B. C. C.        | PAYM                       | ENT VOUC | HER -   |         |       |
|-----------------|----------------------------|----------|---------|---------|-------|
|                 | eque towards the following | Purpose  |         | No. :   |       |
| LS-5001- to     | woods financia             | Sagge la | V to    | Date :  |       |
| Works Show      | le dut to o                | Los ling | leoving | Rs.     | Ps.   |
| Bank Name       | in hubbel of               | Date     |         | 500     |       |
| (RS. III VVOIdS |                            | )        | Total   | 500     | 00    |
| Garaged by      | Verlied by                 | ce       | ona     | -1      | alli  |
| Prepared by     | VOI HIGH DY                | Appro    | ved by  | Receive | ed by |