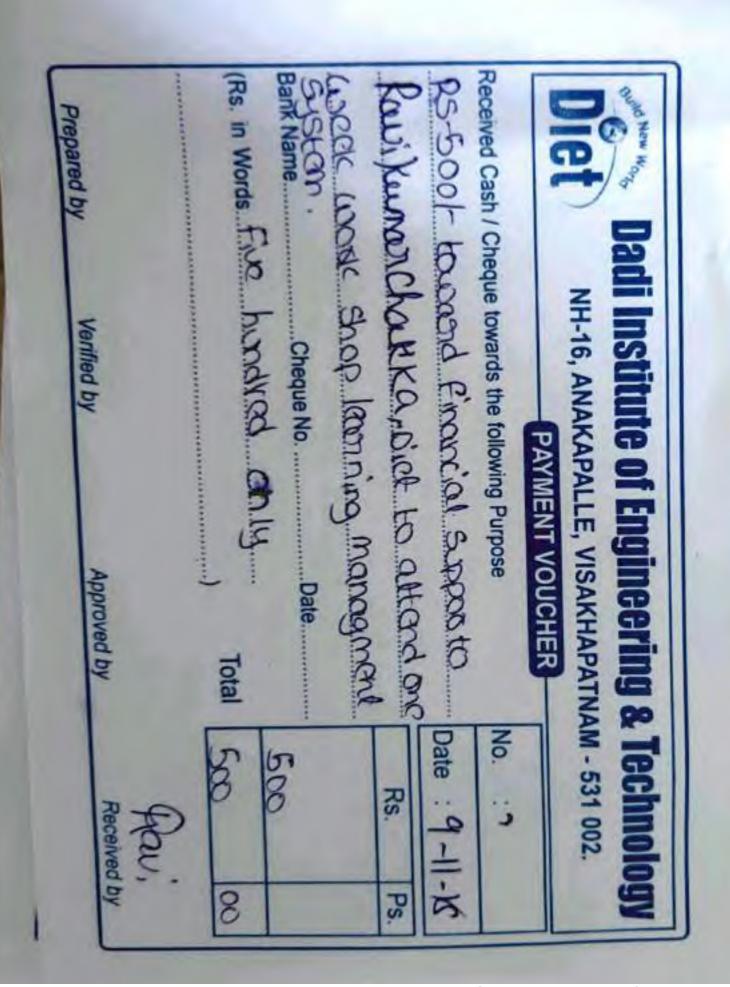

NH-16, ANAKAPALLE, VISAKHAPATNAM - 531 002.

| Received Cash / 0       | Cheque towards the following Purp | ose         | No. ~:     |      |
|-------------------------|-----------------------------------|-------------|------------|------|
| Rs-500/-                | Ja dil to attend                  | alippout to | Date :13-1 | 1-20 |
| Rupa Gal                | on innovative t                   | in huyand   | Rs.        | Ps.  |
| Sank Name               |                                   | Date        | 500        |      |
| Rs. in Words            | für hudred only                   | Total       | 500        | 00   |
| *********************** | 0                                 |             | 1          |      |