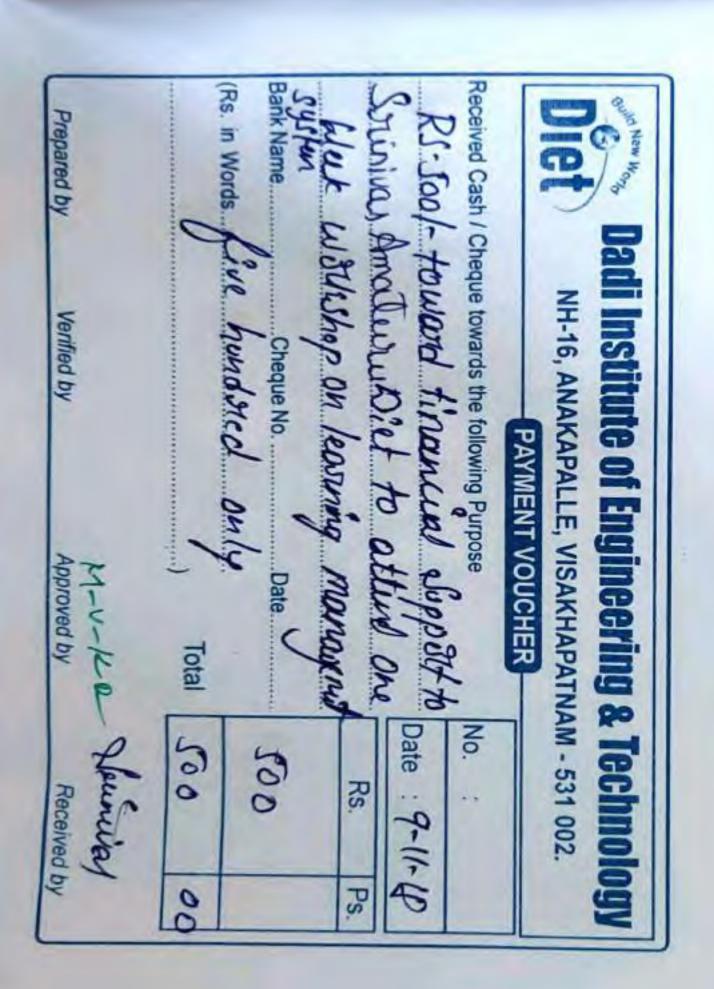

NH-16, ANAKAPALLE, VISAKHAPATNAM - 531 002.

| Received Cash / 0       | Cheque towards the following Purp | ose         | No. ~:     |      |
|-------------------------|-----------------------------------|-------------|------------|------|
| Rs-500/-                | Ja dil to attend                  | alippout to | Date :13-1 | 1-20 |
| Rupa Gal                | on innovative t                   | in huyand   | Rs.        | Ps.  |
| Sank Name               |                                   | Date        | 500        |      |
| Rs. in Words            | für hudred only                   | Total       | 500        | 00   |
| *********************** | 0                                 |             | 1          |      |