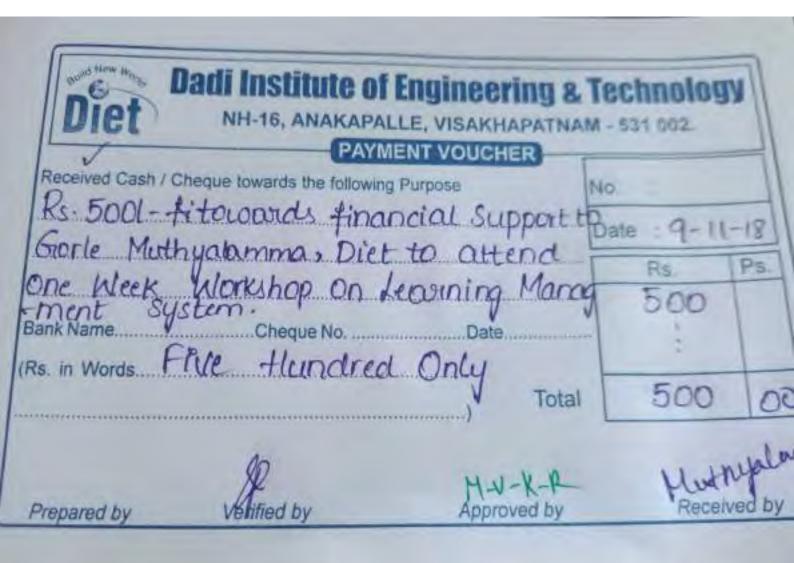

Prepared by

Verified by

Approved by

Suttona Received by

NH-16, ANAKAPALLE, VISAKHAPATNAM - 531 002.

| Received Cash / Cheque towards the following Purpose                                                 | No. :      |      |
|------------------------------------------------------------------------------------------------------|------------|------|
| Rs. 5001- towards finance support to                                                                 | Date : 13- | 1-20 |
| Mutyclama Gole Diet to attitud the                                                                   | Rs.        | Ps.  |
| Mutyclama Golle siet to attal ohe week workshop on innoventin teaching Learning Cheque No Date  Date | 500        |      |
| (Rs. in Words. five hundred only                                                                     | 200        | 60   |