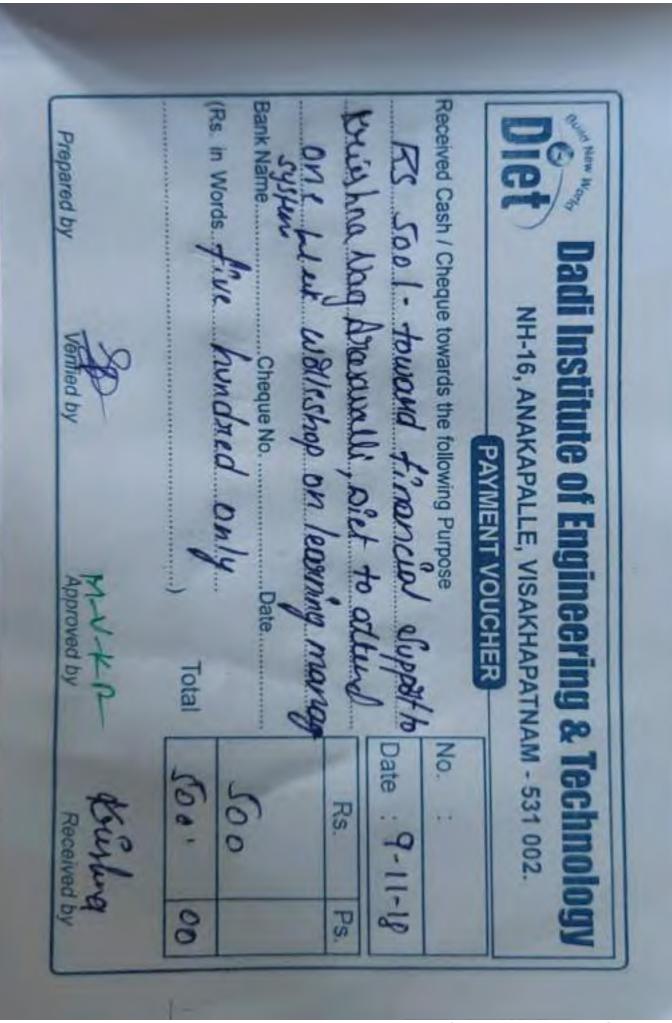

Prepared by

Venilled by

Approved by

Necewed by

|                     | PAYMENT                         | VOUCHER     |          |        |
|---------------------|---------------------------------|-------------|----------|--------|
| Received Cash / Che | eque towards the following Purp |             | No.      |        |
| 5001- Low           | Chavi Altera                    | financial   | Date : 6 | 21     |
| K- Hlac             | Chavi Altera                    | 10 0131     | Rs.      | Ps.    |
| Bank Name           | Cheque No.                      | Date        | 500      |        |
| (Rs. in Words.      | ne hundred on                   | Total       | RAD      | OD     |
|                     | Verified by                     | Approved by | ) Recon  | red by |
| Prepared by         | voimou by                       |             |          |        |