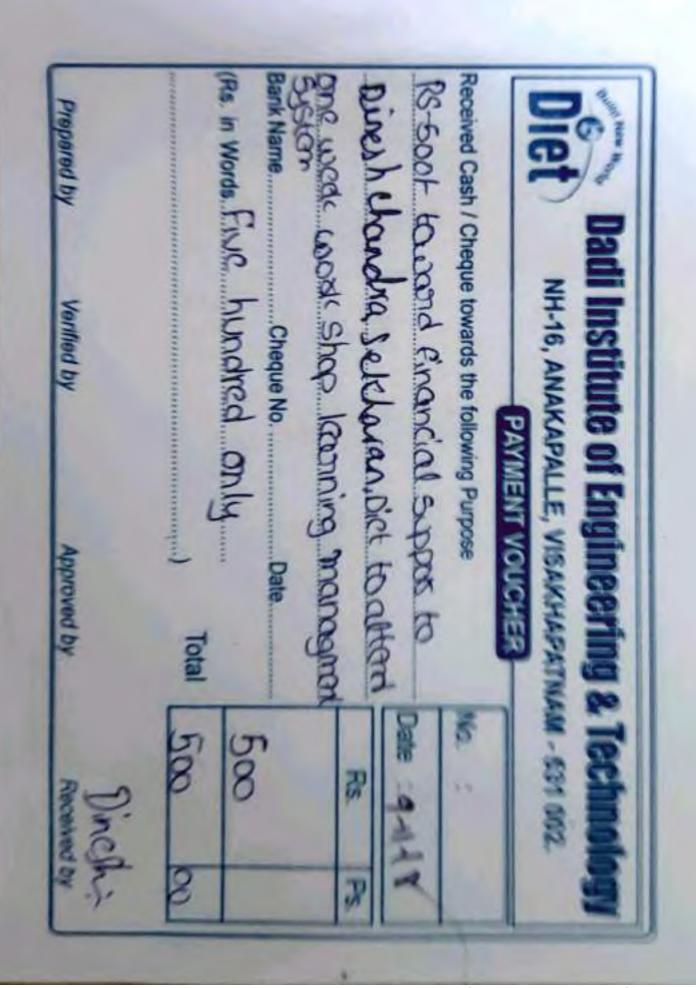

Prepared by

Verified by

Approved by

Received by

| B. C. C.        | PAYM                       | ENT VOUC | HER -   |         |       |
|-----------------|----------------------------|----------|---------|---------|-------|
|                 | eque towards the following | Purpose  |         | No. :   |       |
| LS-5001- to     | woods financia             | Sagge la | V to    | Date :  |       |
| Works Show      | le dut to o                | Los ling | leoving | Rs.     | Ps.   |
| Bank Name       | in hubbel of               | Date     |         | 500     |       |
| (RS. III VVOIdS |                            | )        | Total   | 500     | 00    |
| Garaged by      | Verlied by                 | ce       | ona     | -1      | alli  |
| Prepared by     | VOI HIGH DY                | Appro    | ved by  | Receive | ed by |