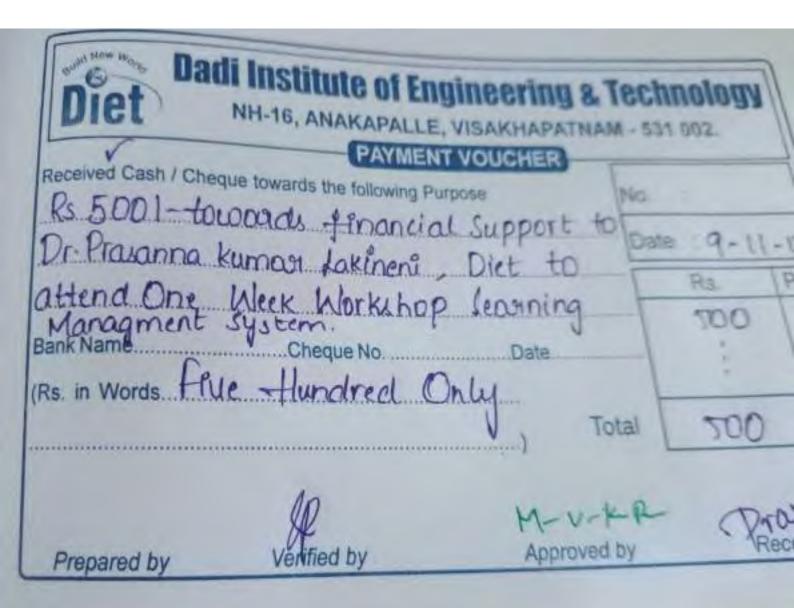

| Build | New Work |
|-------|----------|
|       |          |
|       | ICI      |

NH-16, ANAKAPALLE, VISAKHAPATNAM - 531 002.

DAVMENT VOLICHED

| Received Cash / Che | que towards the following        | ng Purpose   |         | No.  | 1      |       |
|---------------------|----------------------------------|--------------|---------|------|--------|-------|
| Dr. Rahith          | towards finance<br>Join, piet to | ial Suppo    | nt to   | Date | : 13-  | 11-20 |
|                     | n Innovative                     |              |         |      | Rs.    | Ps.   |
| Bank Name           |                                  | Date         |         |      | 00     | W     |
|                     |                                  | )            | Total   | 50   | 00     | 00    |
| Prepared by         | Verified by                      | e e<br>Appro | oved by | 2    | Receiv | ed by |