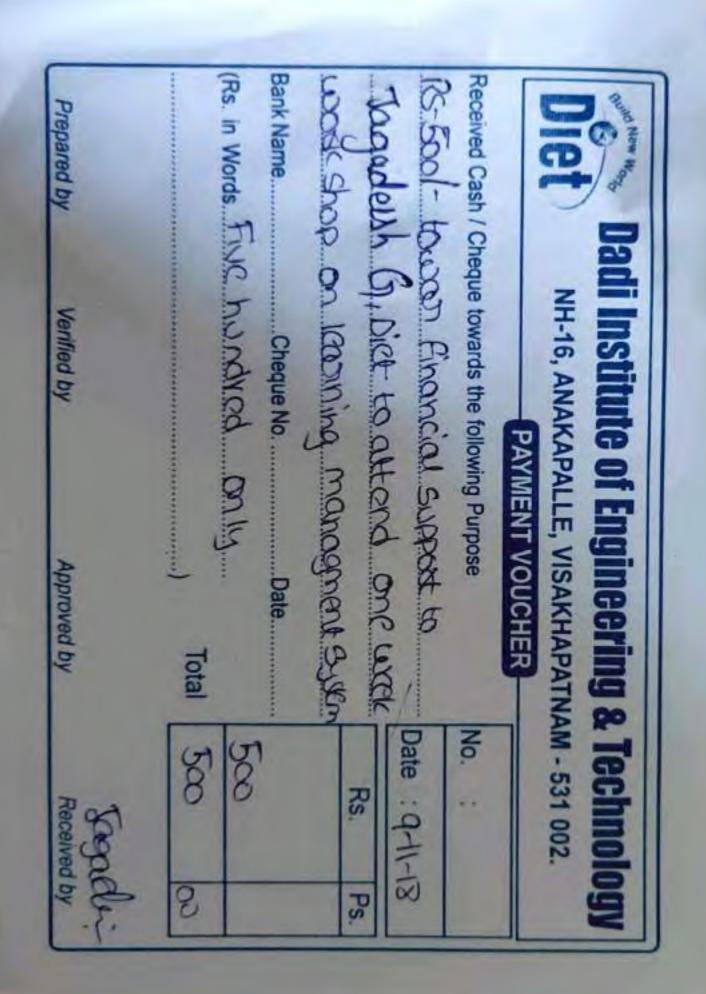

Prepared by

Verilled by

Approved by

pupila

|                     | PAY                        | MENT VOUC  | THE STATE OF |             |       |
|---------------------|----------------------------|------------|--------------|-------------|-------|
| Received Cash / Che | eque towards the following | ng Purpose |              | No. :       |       |
| Rs. 500/- +0        | would final                | real Sup   | post to      | Date :13-// | -20   |
| Geltanjali          | saeli, pict to             | atterd     | one week     | Rs.         | Ps.   |
| Bank Name           | On innovation Cheque No.   | Dat        | е            | 500         |       |
| (Rs. in vvords      | o pare or                  | <i>(</i>   | Total        | 500         | 00    |
|                     | 2                          | egi        | om           | - Gette     | مه    |
| Prepared by         | Verified by                | Appro      | oved by      | Receiv      | ed by |