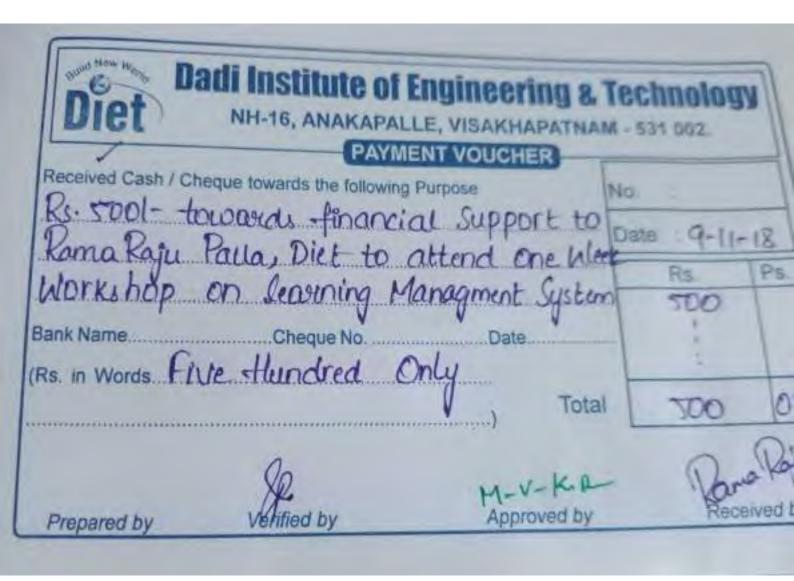

NH-16, ANAKAPALLE, VISAKHAPATNAM - 531 002.

| Received Cash / Cheque towards the following Purpose | No   | :                    |      |
|------------------------------------------------------|------|----------------------|------|
| Rs-soof- toward financial support to                 | Da   | te : <sub>13-1</sub> | 1-20 |
| Alfon; jose Kezh Annjusi, Diet to altend one we      | e.K  | Rs.                  | Ps.  |
| Bank Name Date Cheque No. Date                       | 0910 | 500                  |      |
| (Rs. in Words five Hundred only                      |      |                      |      |
|                                                      | tal  | 500                  | 00   |
|                                                      |      |                      |      |