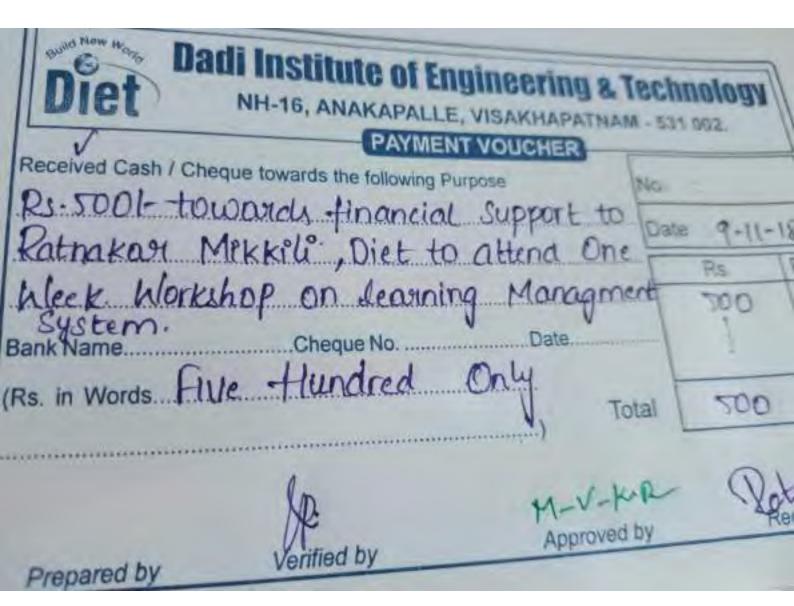

NH-16, ANAKAPALLE, VISAKHAPATNAM - 531 002.

|                                                                                                                 | 9     |           |       |
|-----------------------------------------------------------------------------------------------------------------|-------|-----------|-------|
| Received Cash / Cheque towards the following Purpose                                                            |       | No. :     |       |
| RI-SOO/- toward financial support to                                                                            |       | Date : /3 | 11-20 |
| Usanha Sena Kumari Dict to attend a                                                                             |       | Rs.       | Ps.   |
| week walkshap on Innovative reaching & lea<br>netwodologies & outcome Base eduction<br>Bank Name Cheque No Date | ening | 300       |       |
| (Rs. in Words. five thundred any                                                                                |       |           |       |
| To                                                                                                              | otal  | 500       | 00    |
|                                                                                                                 | 1     |           |       |