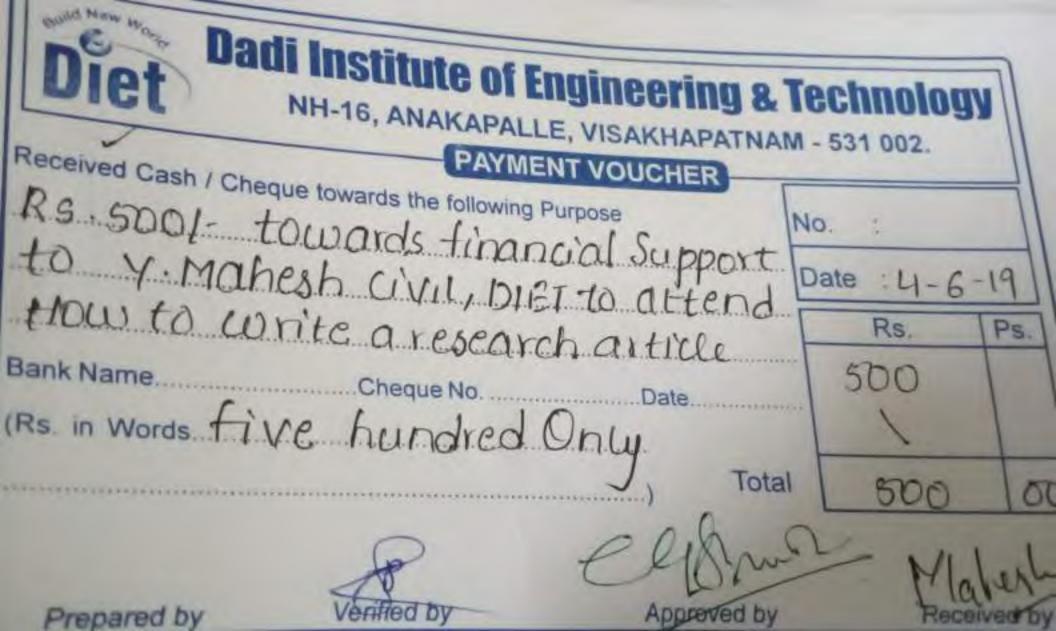

# Dadi Institute of Engineering & Technology

| BIOL        | PAY                                              | MENT VOUC | HER                |                   |        |
|-------------|--------------------------------------------------|-----------|--------------------|-------------------|--------|
| Rs. 5001-   | eque towards the following towards fir ka kakani | ranual S  | support<br>tend to | No. :<br>Date : 8 | (Ps.   |
| How to u    | cheque No.                                       | rch arti  | CIC                | 500               |        |
|             | C.I.J.UII.S.F.S                                  | V .       | Total              | 500               | 00     |
| Dronared hy | Vehilled by                                      | Appe      | Sved by            | A Recei           | and by |