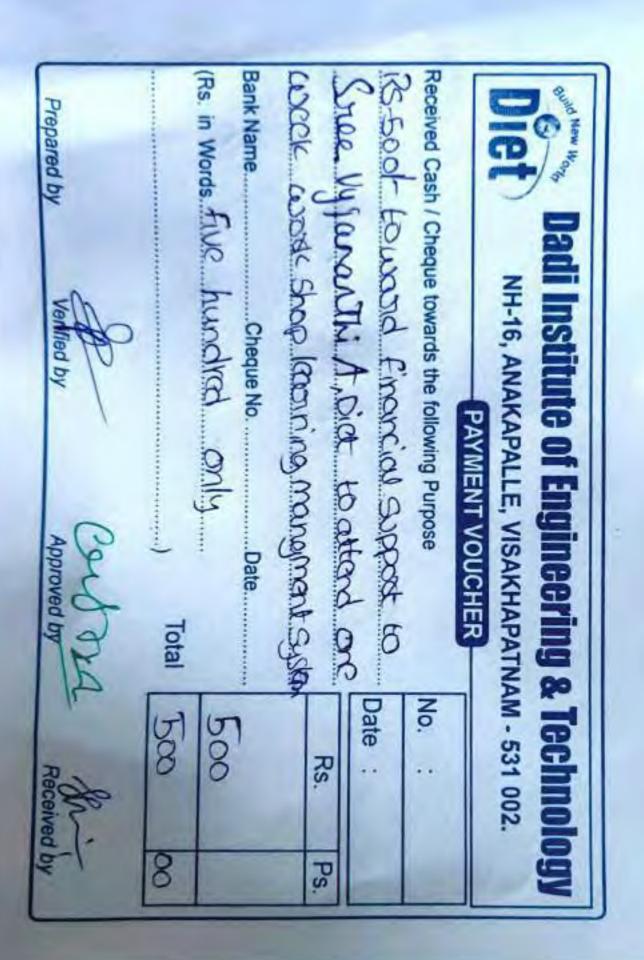

NH-16, ANAKAPALLE, VISAKHAPATNAM - 531 002.

| Received Cash / 0       | Cheque towards the following Purp | ose         | No. ~:     |      |
|-------------------------|-----------------------------------|-------------|------------|------|
| Rs-500/-                | Ja dil to attend                  | alippout to | Date :13-1 | 1-20 |
| Rupa Gal                | on innovative t                   | in huyand   | Rs.        | Ps.  |
| Sank Name               |                                   | Date        | 500        |      |
| Rs. in Words            | für hudred only                   | Total       | 500        | 00   |
| *********************** | 0                                 |             | 1          |      |