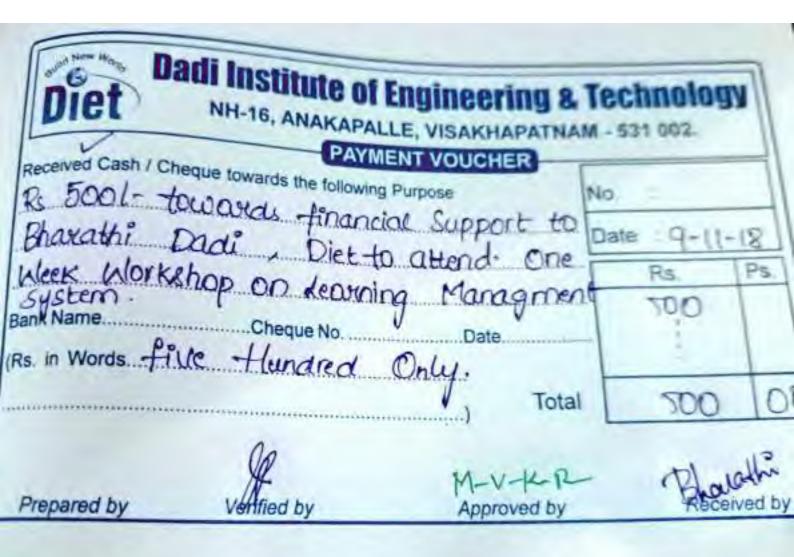

NH-16, ANAKAPALLE, VISAKHAPATNAM - 531 002.

|                                       | PAYMENT VOUC | IIIR . |             |       |
|---------------------------------------|--------------|--------|-------------|-------|
| Received Cash / Cheque towards the    |              | 0 1    | No. :       |       |
| Rs. 500 + towards<br>RaziaSultana Did |              |        | Date : 13-1 | 11-20 |
| Week would by on:                     | mn Voatur le | oching | Rs.         | Ps.   |
| Rs. in Words                          | NoDate       |        | 500         |       |
| NS. III VVOIUS.                       | 7            | Total  | 500         | 00    |
| ^                                     |              |        |             |       |