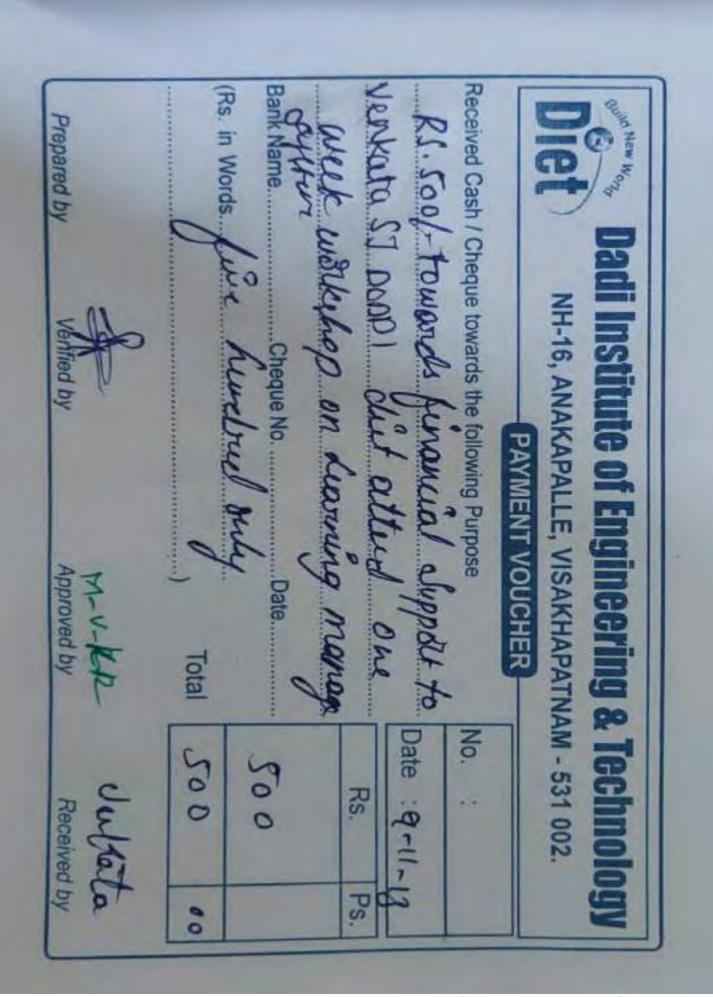

NH-16, ANAKAPALLE, VISAKHAPATNAM - 531 002.

|                                       | PAYMENT VOUC | IIIR . |             |       |
|---------------------------------------|--------------|--------|-------------|-------|
| Received Cash / Cheque towards the    |              | 0 1    | No. :       |       |
| Rs. 500 + towards<br>RaziaSultana Did |              |        | Date : 13-1 | 11-20 |
| Week would by on:                     | mn Voatur le | oching | Rs.         | Ps.   |
| Rs. in Words                          | NoDate       |        | 500         |       |
| NS. III VVOIUS.                       | 7            | Total  | 500         | 00    |
| ^                                     |              |        |             |       |