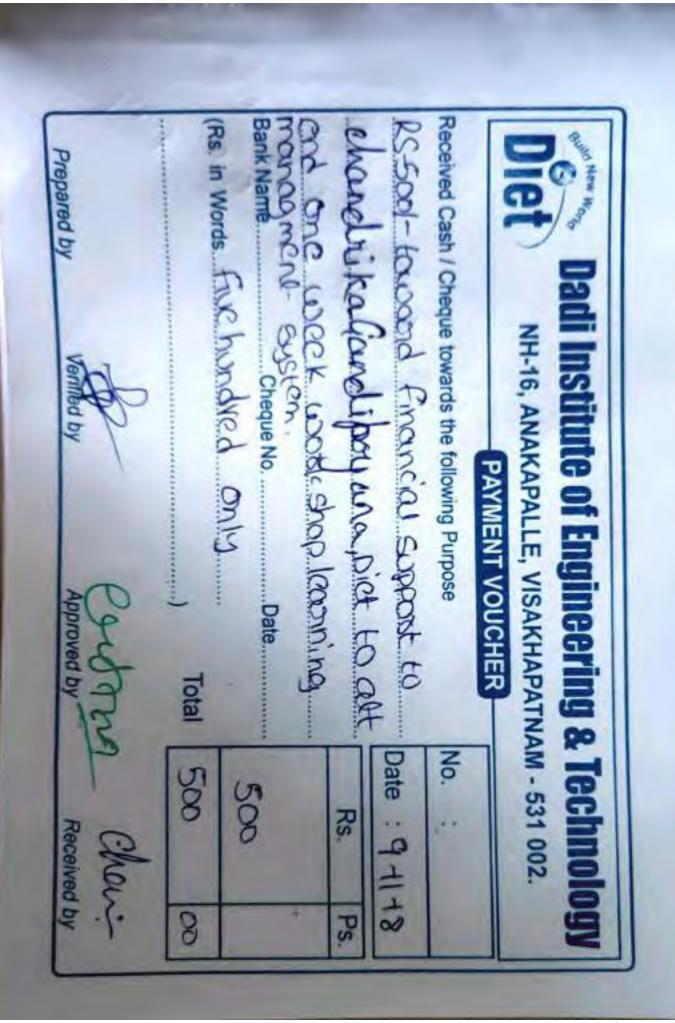

Prepared by

Verified by

Approved by

Suttona Received by

NH-16, ANAKAPALLE, VISAKHAPATNAM - 531 002.

| Received Cash / Cheque towards the following Purpose                                                 | No. :      |      |
|------------------------------------------------------------------------------------------------------|------------|------|
| Rs. 5001- towards finance support to                                                                 | Date : 13- | 1-20 |
| Mutyclama Gole Diet to attitud the                                                                   | Rs.        | Ps.  |
| Mutyclama Golle siet to attal ohe week workshop on innoventin teaching Learning Cheque No Date  Date | 500        |      |
| (Rs. in Words. five hundred only                                                                     | 200        | 60   |