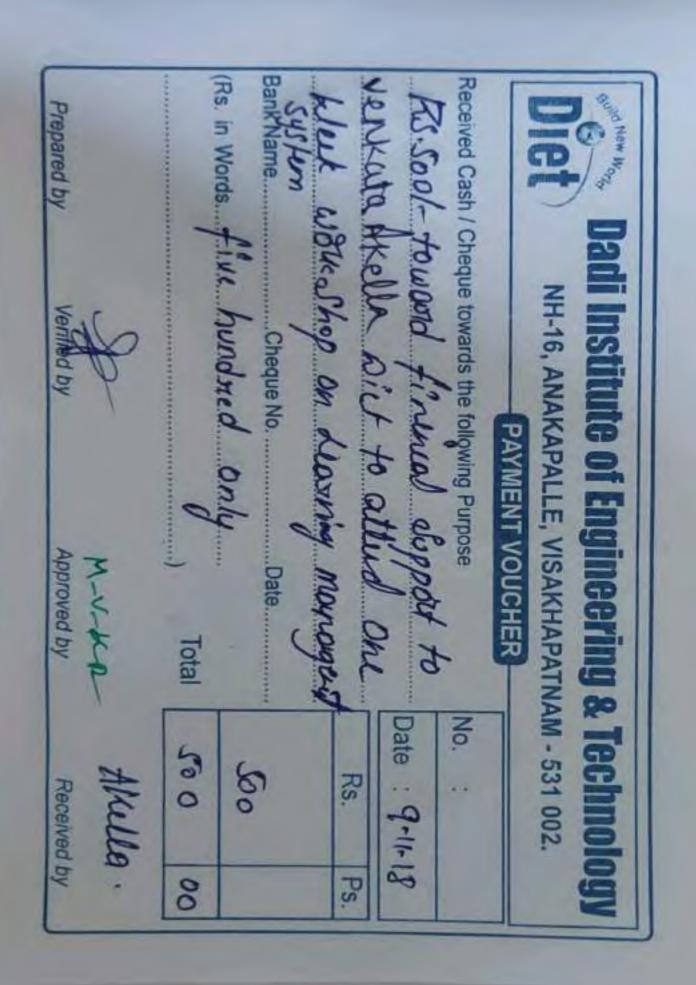

Prepared by

Approved by

Received by

NH-16, ANAKAPALLE, VISAKHAPATNAM - 531 002.

| PAYMENT VOUCHER                                                                            |            |     |
|--------------------------------------------------------------------------------------------|------------|-----|
| Received Cash / Cheque towards the following Purpose Rs 500/ too ands financial Support to | No. :      |     |
| Menticala sont pohi ha khoring Hand an                                                     | Date : 8 6 | 21  |
| "How its wente a yesewich gestide                                                          | Rs.        | Ps. |
| Bank Name Cheque No. Date.  (Rs in Words fine hun die don ly.                              | 500        |     |
| words five wir die a on ly.                                                                |            |     |
| Total                                                                                      | 00         | n   |