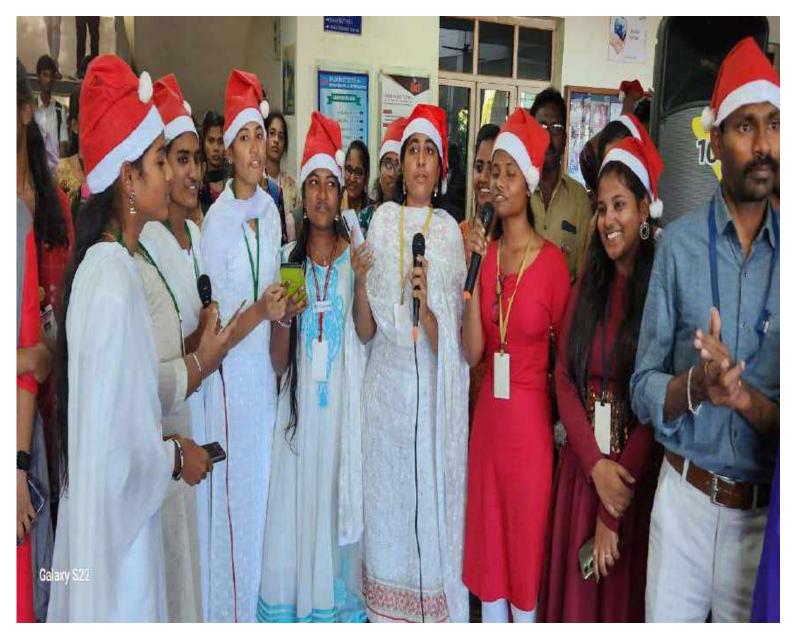

Sri **Dadi Ratnakar**, Chairman of Dadi Institute of Engineering & Technology, he conveyed Christmas wishes and distributed prizes to winners & Presented gifts to students on the Eve of Christmas

Dr **Ch. Narasimham**, Principal of DIET in his address referred importance of the Christmas with small story and conveyed his wishes to all students.