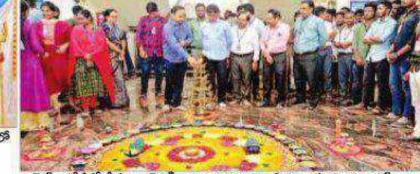

### GLIMPSES OF WORLD MUSIC DAY

### Greetings from Dadi Institute of Engineering & Technology

The first ever music day took place in 1982 in paris as the Fete de le Musique.

The world music day 2022 will be celebrated at 700 cities in 120 countries like India, China, Germany, Italy, Greece, Russia, Australia, Peru, Brazil, exico, Canada, the united states & more. Now coming to our institution where music is sensed as part of our life so DIET Management has encouraged the students and faculty to learn and relax themselves by soothing music by student activity centre which is commonly called as SAC.

SAC is Part of DIET helping the students to learn various musical instruments like guitar, drums, Keyboard and pads by instrumental expert Sri.Kiran Kumar in addition to this students are being trained in vocals too.