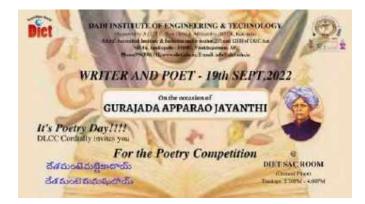

Ananda Gajapati. Apparao (along with his brother Syamala Rao) wrote several English poems. His Sarangadhara, published in "Indian Leisure Hour", was well received. The editor of the Calcutta-based "Rees and Ryot", Sambhu Chandra Mukherji read it and re-published it in his magazine. Gundukurti Venkata Ramanayya, editor of the "Indian Leisure Hour", encouraged Apparao greatly during the same period. In 1891, Gurajada was appointed to the post of Epigraphist to the Maharaja of Vizianagaram.

On the eve of Mahakavi Gurajada Apparao Jayanthi DIET Literary & Cultural Committee has conducted Poetry Competition with a theme "Desamunu Preminchumanna-Manchi Annadi Penchumanna" on 19th Sept. 2022 to bring out the creative Talents of the students in DIET SAC Room-Ground Floor from 2:30 PM to 4:00 PM





Students taking part in the Poetry Competition on the eve of Mahakavi Gurajada Apparao Jayanthi on 19th September 2022

To commemorate the birth anniversary of Mahakavi Gurajada Apparao, Principal Dr. Ch Narasimham along with Vice- Principal Dr. R Vaikunta Rao, Dean Academics Dr. K Eswar Rao, DLCC Coordinator Mrs. D L Mytri and all the Heads of the departments have paid floral tributes to the portrait of Sri Gurajada Apparao on 21st Sept 2022, 1040 AM at Institute lobby - ground floor.



Principal, Dr. Ch Narasimham speaking about the life of Mahakavi Gurajada Apparao

Principal, Dr. Ch Narasimham, distributed certificates to the winners in Poetry Competition with a theme **"Desamunu Preminchumanna- Manchi Annadi Penchumanna"** conducted on 19th Sept. 2022 by DIET Literary & Cultural