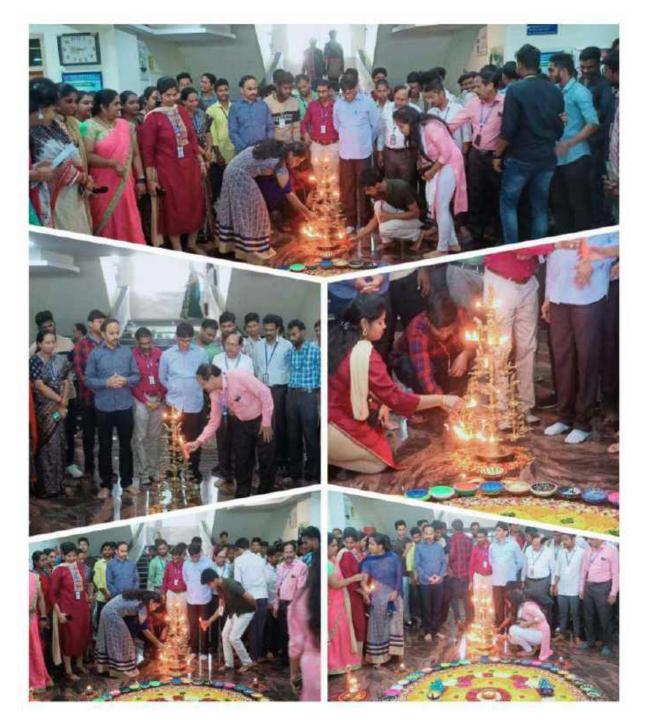

### GLIMPSES OF WORLD MUSIC DAY

### Greetings from Dadi Institute of Engineering & Technology

The first ever music day took place in 1982 in paris as the Fete de le Musique.

The world music day 2022 will be celebrated at 700 cities in 120 countries like India, China, Germany, Italy, Greece, Russia, Australia, Peru, Brazil, exico, Canada, the united states & more. Now coming to our institution where music is sensed as part of our life so DIET Management has encouraged the students and faculty to learn and relax themselves by soothing music by student activity centre which is commonly called as SAC.

SAC is Part of DIET helping the students to learn various musical instruments like guitar, drums, Keyboard and pads by instrumental expert Sri.Kiran Kumar in addition to this students are being trained in vocals too.