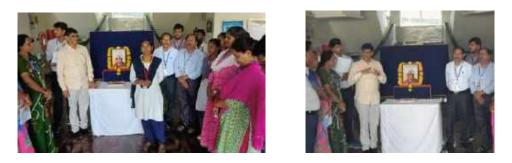

the eve of Mahakavi Gurajada Apparao Jayanthi DIET Literary & Cultural Committee has conducted Poetry Competition with a theme "Desamunu Preminchumanna-Manchi Annadi Penchumanna" on 19th Sept. 2022 to bring out the creative Talents of the students in DIET SAC Room-Ground Floor from 2:30 PM to 4:00 PM





Students taking part in the Poetry Competition on the eve of Mahakavi Gurajada Apparao Jayanthi on 19th September 2022

To commemorate the birth anniversary of Mahakavi Gurajada Apparao, Principal Dr. Ch Narasimham along with Vice- Principal Dr. R Vaikunta Rao, Dean Academics Dr. K Eswar Rao, DLCC Coordinator Mrs. D L Mytri and all the Heads of the departments have paid floral tributes to the portrait of Sri Gurajada Apparao on 21st Sept 2022, 1040 AM at Institute lobby - ground floor.



Principal, Dr. Ch Narasimham speaking about the life of Mahakavi Gurajada Apparao

Principal, Dr. Ch Narasimham, distributed certificates to the winners in Poetry Competition with a theme **"Desamunu Preminchumanna- Manchi Annadi Penchumanna"** conducted on 19th Sept. 2022 by DIET Literary & Cultural Committee.

| DADI INSTITUTE OF ENGINEERING & TEC<br>Sector Status and Status and Status and Status and Status<br>Status And Status and Status and Status and Status<br>Certificate<br>TE<br>M.E.R.I.T. |                        | Association A