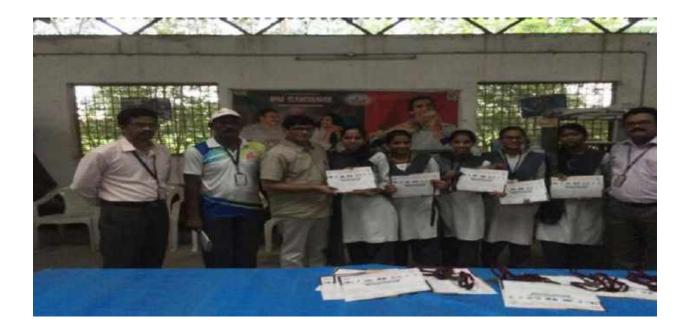

|            |  |  |
|-------|-------------------|------------|-------|-------------------|------------|--|--|
|       | I CSM             |            |       | I CSE             |            |  |  |
| S.No. | Playername        | Roll no.   | S.No. | Playername        | Roll no.   |  |  |
| 1.    | D.Bhargavi        | 22U41A4216 | 1.    | D.Gayatri Keerthi | 22U41A0562 |  |  |
| 2.    | S.venkata Lakshmi | 22U41A4253 | 2.    | P.Kalyani         | 22U41A0555 |  |  |
| 3.    |                   | 22U41A4204 | 3.    | R.Sai Varshini    | 22U41A0590 |  |  |
| 4.    | Syed faiza        | 22U41A4256 | 4.    | N.V.P.Kavya Sudha | 22U41A0583 |  |  |
| 5.    | Nikhila           | 22U41A4240 | 5.    | G.SriManikya      | 22U41A0570 |  |  |





## PRIZE DISTRIBUTION FOR BOYS AND GIRLS





#### PAPER CLIPPINGS



#### 'డ్జెట్'లో ముగిసిన క్రీడా పోటీలు

రుశుబ్రహిం పలు డ్రీజా పోవల్లో సైద్ పిద్యార్థులు సంభీ సంగారని ఆ కళాశాల భిన్నపోర దిల్లు సరిజ మాపారని ఆ కళాశాల భిన్నపోర దిల్లు సరిపించింది విద్యార్థులుకు కళాశాల చిర్యకి రాదా సరాప్రారని విద్యార్థులుకు కళాశాల చిర్యకి రాద రాద్రారని విద్యార్థులు కూర్రాగా పరిశారం జురుదుతులు అందజేశారు. ఈ సందర్భంగా ప్రసిస్తార మాట్లాడారు. బాలురు పిలాగుంలో ముంది చిర్యదిలో సిఎస్ఎం విద్యార్థులు పొర్చ రోగా సీఎస్కి విద్యార్థులు చెప్పర్సిగా సిరిపారు. సపి పోత్య సిన్నర్గిగా సివిహిన కార్గర ముది చిన్నర్గిగా రంతుత విద్యార్థులు చెప్పర్సిగా సీఎస్ పిద్యకి విద్యార్థులు చెప్పర్సిగా సీఎస్ పోత్యలు రష్పర్సిగా సివిహిన కార్గర ముది చెప్పర్సిగా సివిహిన విద్యార్థులు దిల్లరో చిర్యులు రెట్టులు పెద్దర్శులు దిల్లరో చిరుది చిద్దార్థులు చెప్పర్సిగా నిలి బారు చెప్పర్సిగా సివిహి విద్య