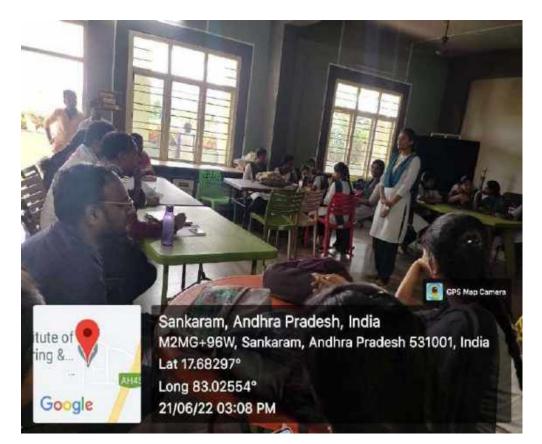

sensed as part of our life so DIET Management has encouraged the students and faculty to learn and relax themselves by soothing music by student activity centre which is commonly called as SAC.

SAC is Part of DIET helping the students to learn various musical instruments like guitar, drums, Keyboard and pads by instrumental expert Sri.Kiran Kumar in addition to this students are being trained in vocals too.

Sri **Dadi Ratnakar**, Chairman of Dadi Institute of Engineering & Technology, he conveyed Christmas wishes and distributed prizes to winners & Presented gifts to students on the Eve of Christmas

Dr **Ch. Narasimham**, Principal of DIET in his address referred importance of the Christmas with small story and conveyed his wishes to all students.

### GLIMPSES OF WORLD MUSIC DAY









### **CERTIFICATE DISTRIBUTION FOR WINNERS**





### CERTIFICATES

|                               | C.T.E. New Delhi & Perm | tanently Affiliated to JNTUK<br>ection 2[1] and 12[B] of UGC | (KON)           |
|-------------------------------|-------------------------|--------------------------------------------------------------|-----------------|
|                               | OF                      |                                                              |                 |
| N. Kuluma                     | of                      | 10 tech cre                                                  | secured         |
| The Prize in Singing Compet   | ation comp              | petition organised by                                        | DIET Literary & |
| Cultural Club on the