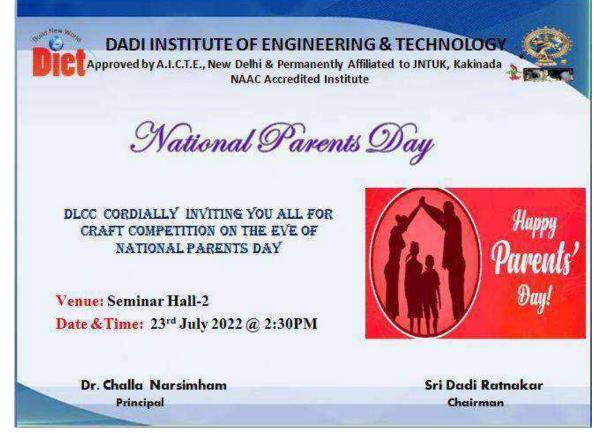

### MUSIC DAY CELEBRATIONS ON 21st June, 2022

### Organized by Diet Literary &Cultural Club