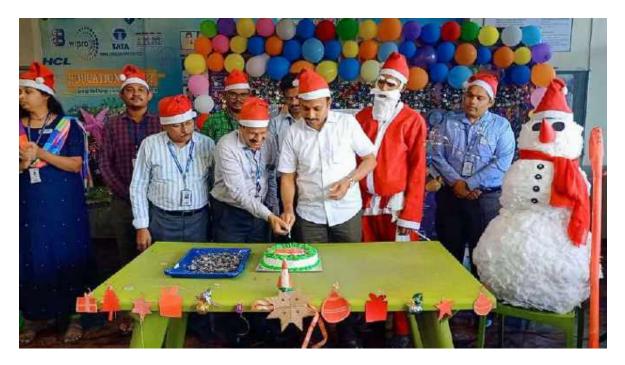

Sri **Dadi Ratnakar**, Chairman of Dadi Institute of Engineering & Technology, he conveyed Christmas wishes and distributed prizes to winners & Presented gifts to students on the Eve of Christmas

Dr **Ch. Narasimham**, Principal of DIET in his address referred importance of the Christmas with small story and conveyed his wishes to all students.