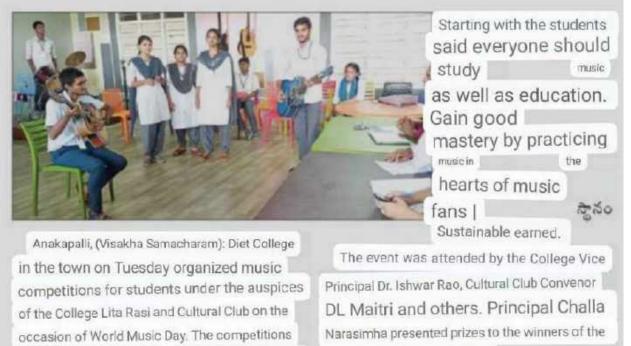

# 

ప్రారంభించి విద్యార్శలు ప్రతి ఒక్కరూ విద్యతోపాటు సంగీతాన్ని కూడా అభ్యసించాలని అన్నారు. సంగీతాన్ని అభ్యసించడం ద్వారా మంచి (పాపీణ్యం సంపాదించి 3010 భిమానుల హృదయాలలో స్థానం సుస్థర సంపాదించుకున్నారు.

అనకాపల్లి, (విశాఖ సమాచారమ్): పట్టణం లోని డెట్ కళాశాల మంగళవారం (పపంచ సంగీత దినోత్సవం సందర్భంగా కళాశాల లీట రస్ అండ్ కల్చరల్ క్లబ్ ఆధ్వర్యంలో విద్యా ర్మలకు సంగీత పోటీలు నిర్వహించారు. పోటీలను కళాశాల ట్రిన్నిపాల్ డాక్టర్ నరసింహం బహుమతులు అందజేశారు.

ఈ కార్యక్రమంలో కళాశాల వైస్ ప్రిన్నిపాల్ డాక్టర్ ఈశ్వర్ రావు, కల్చరల్ క్రట్ కన్వీనర్ డి ఎల్ మైత్రి తదితరులు పాల్గొన్నారు. సంగీత పోటీలలో విజేతలకు ప్రిన్నిపాల్ చల్ల నరసింహ

## Music competitions at Diet College

were conducted by the College Principal Dr. Narasimham

Translated with 💽 Google Lens

music competitions.

DATE: 21/06/2022 No of Students participated: 40