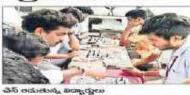

### GLIMPSES OF WORLD MUSIC DAY

### Greetings from Dadi Institute of Engineering & Technology

The first ever music day took place in 1982 in paris as the Fete de le Musique.

The world music day 2022 will be celebrated at 700 cities in 120 countries like India, China, Germany, Italy, Greece, Russia, Australia, Peru, Brazil, exico, Canada, the united states & more. Now coming to our institution where music is sensed as part of our life so DIET Management has encouraged the students and faculty to learn and relax themselves by soothing music by student activity centre which is commonly called as SAC.

SAC is Part of DIET helping the students to learn various musical instruments like guitar, drums, Keyboard and pads by instrumental expert Sri.Kiran Kumar in addition to this students are being trained in vocals too.