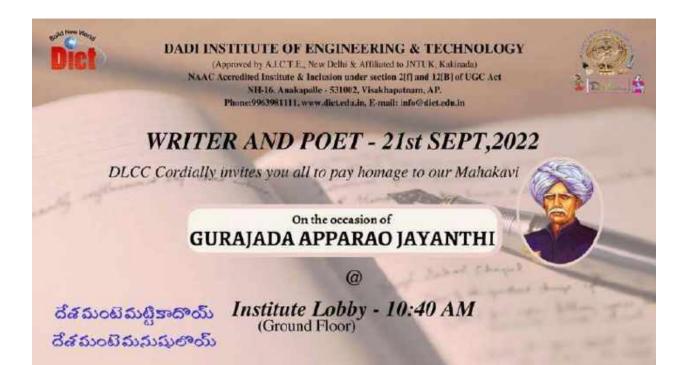

C Act
An ISO 9001:2015, ISO 14001:2015 & ISO 45001:2018 Certified Institute.
NH-16, Anakapalle – 531002, Visakhapatnam, A.P.
Mobile: +91 9963981111, Website: www.diet.edu.in, E-mail: info@diet.edu.in

#### CIRCULAR

Date: 16-09-22

This is hereby informed to all the students that DLCC is Poetry Competition on the eve of Gurajada Apparao Jayanthi with a theme "Desamunu Preminchumanna- Manchi Annadi Penchumanna" on 19th Sept. 2022 to bring out the creative Talents of the students. Interested students can take part in the event by registering your names with your respective department DLCC faculty coordinator.

No Language barrier for the Competetion.

Date & Time: 19th Sept. 2022 @ 2:30 PM Venue: DIET SAC Room (Ground Floor)



Dadi Institute of Engineering & Technology ANAKAPAHE - 531 002



### "Desamunu Preminchumanna- Manchi Annadi Penchumanna"

Gurajada Venkata Apparao (21 September 1862 – 30 November 1915) was an Indian playwright, dramatist, poet, and writer known for his works in Telugu theatre. Rao wrote the play Kanyasulkam in 1892, which is considered as the greatest play in the Telugu language. One of the pioneers of Indian theatre, Rao holds the titles Kavisekhara and Abyudaya Kavitha Pithamahudu. In 1910, Rao scripted the widely known Telugu patriotic song "Desamunu Preminchumanna".

In 1897, Kanyasulkam was published (by Vavilla Ramaswamy Sastrulu and Sons, Madras) and dedicated to Maharaja Ananda Gajapati. Apparao (along with his brother Syamala Rao) wrote several English poems. His Sarangadhara, published in "Indian Leisure Hour", was well received. The edito