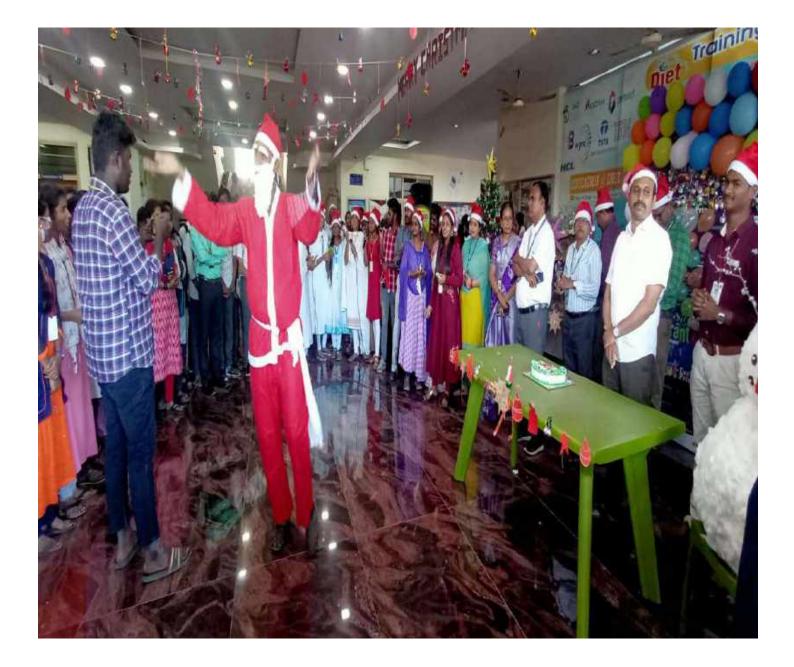

Sri **Dadi Ratnakar**, Chairman of Dadi Institute of Engineering & Technology, he conveyed Christmas wishes and distributed prizes to winners & Presented gifts to students on the Eve of Christmas

Dr **Ch. Narasimham**, Principal of DIET in his address referred importance of the Christmas with small story and conveyed his wishes to all students.