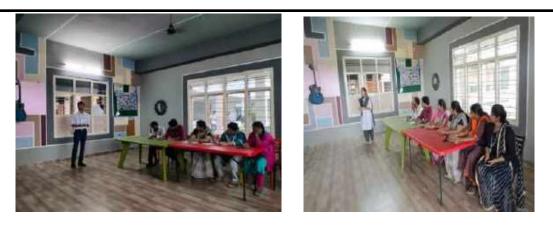

anda Gajapati. Apparao (along with his brother Syamala Rao) wrote several English poems. His Sarangadhara, published in "Indian Leisure Hour", was well received. The editor of the Calcutta-based "Rees and Ryot", Sambhu Chandra Mukherji read it and re-published it in his magazine. Gundukurti Venkata Ramanayya, editor of the "Indian Leisure Hour", encouraged Apparao greatly during the same period. In 1891, Gurajada was appointed to the post of Epigraphist to the Maharaja of Vizianagaram.

On the eve of Mahakavi Gurajada Apparao Jayanthi DIET Literary & Cultural Committee has conducted Poetry Competition with a theme "Desamunu Preminchumanna-Manchi Annadi Penchumanna" on 19th Sept. 2022 to bring out the creative Talents of the students in DIET SAC Room-Ground Floor from 2:30 PM to 4:00 PM





Students taking part in the Poetry Competition on the eve of Mahakavi Gurajada Apparao Jayanthi on 19th September 2022

To commemorate the birth anniversary of Mahakavi Gurajada Apparao, Principal Dr. Ch Narasimham along with Vice- Principal Dr. R Vaikunta Rao, Dean Academics Dr. K Eswar Rao, DLCC Coordinator Mrs. D L Mytri and all the Heads of the departments have paid floral tributes to the portrait of Sri Gurajada Apparao on 21st Sept 2022, 1040 AM at Institute lobby - ground floor.



Principal, Dr. Ch Narasimham speaking about the life of Mahakavi Gurajada Apparao

Principal, Dr. Ch Narasimham, distributed certificates to the winners in Poetry Competition with a theme **"Desamunu Preminchumanna- Manchi Annadi Penchumanna"** conducted on 19th Sept. 2022 by DIET Literary & Cultural Co