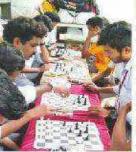

### GLIMPSES OF WORLD MUSIC DAY

### Greetings from Dadi Institute of Engineering & Technology

The first ever music day took place in 1982 in paris as the Fete de le Musique.

The world music day 2022 will be celebrated at 700 cities in 120 countries like India, China, Germany, Italy, Greece, Russia, Australia, Peru, Brazil, exico, Canada, the united states & more. Now coming to our institution where music is sensed as part of our life so DIET Management has encouraged the students and faculty to learn and relax themselves by soothing music by student activity centre which is commonly called as SAC.

SAC is Part of DIET helping the students to learn various musical instruments like guitar, drums, Keyboard and pads by instrumental expert Sri.Kiran Kumar in addition to this students are being trained in vocals too.