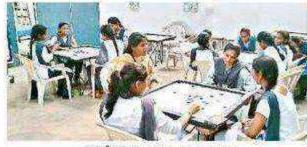

### GLIMPSES OF WORLD MUSIC DAY

### Greetings from Dadi Institute of Engineering & Technology

The first ever music day took place in 1982 in paris as the Fete de le Musique.

The world music day 2022 will be celebrated at 700 cities in 120 countries like India, China, Germany, Italy, Greece, Russia, Australia, Peru, Brazil, exico, Canada, the united states & more. Now coming to our institution where music is sensed as part of our life so DIET Management has encouraged the students and faculty to learn and relax themselves by soothing music by student activity centre which is commonly called as SAC.

SAC is Part of DIET helping the students to learn various musical instruments like guitar, drums, Keyboard and pads by instrumental expert Sri.Kiran Kumar in addition to this students are being trained in vocals too.