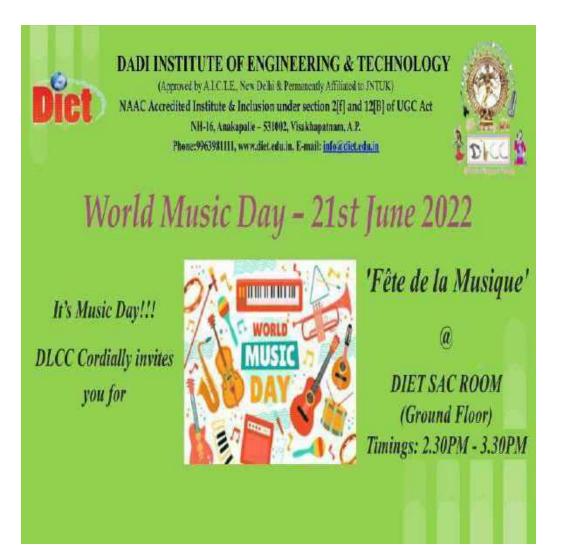

'Fête de la Musique'

Date & Time: 21st June 2022 @ 2:30 PM

Venue: SAC Room- Ground floor

Convener

Incipal

**Date & Time:** 21<sup>st</sup> June 2022 @ 2:30 PM **Venue:** SAC room- Ground floor

DLCC Convener

Principal

### POSTER FOR WORLD MUSIC DAY CELEBRATIONS