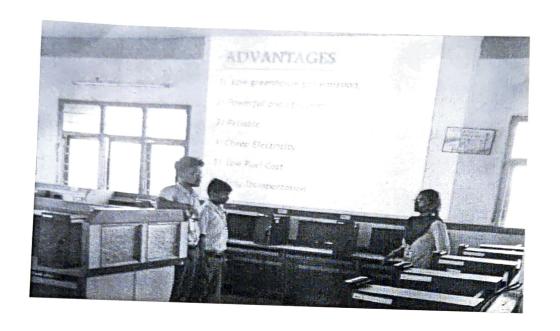

lop language intuition in the corrected form. Then the brain imitates them, producing similar sentences to express the desired meaning. Using skimming or scanning technique to read quickly is highly effective. While reading underlining of key words is necessary. Reading Skills help the students grasp the content and draw conclusions. The students should also make it a point to familiarize them selves with the jargons and new words by making reading a habit be it reading news papers, articles, books, magazines etc

### What we do and assess in labs?

We expose them to the different techniques of reading and we take them through the practice session through min map. Then we assess the ability of Reading Comprehension using standard BEC Reading Comprehension usir Continuous Evaluation tool.



Communicationlabat4th Floor

#### Writing

Writing provides a learner with physical evidence of his achievements and he can measure his improvement. It helps to consolidate their grasp of vocabulary and structure, and complements the other language skills. It helps to understand the text and write compositions. It can foster the learner's ability to summarize and to use the language freely. To write flawled language one should excel in the Writing Skills with the help of various methods. Importance should be given to composition and creative writing. One should also focus on coherence when it comes to writing a language.

In these sessions, we help them to identify and apply critical thinking skills in writing. Assessment session helps them to appl language & reflective skills to create