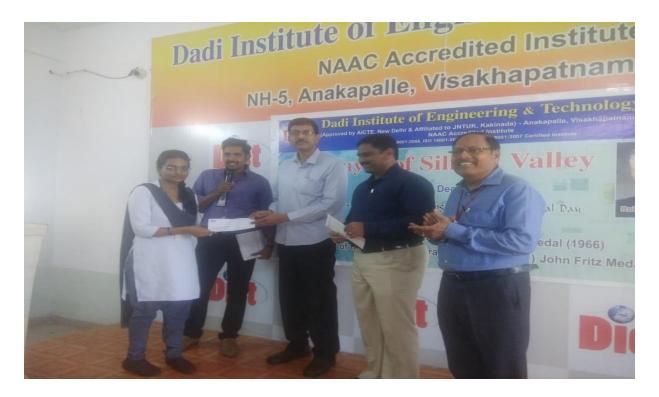

Fundamentals of PLC were taught in the seminar hall-2 to the participants.

Distribution of prizes by Chief Guest Sri V.V.Murali Krishna, Dr.Ch. S. Naga Prasad, Principal, Dr.k. Eswar Rao Vice-Principal, K Jogi Naidu, HOD, ECE.

Distribution of prizes by Chief Guest Sri V.V.Murali Krishna, Dr.Ch. S. Naga Prasad, Principal, Dr.k. Eswar Rao Vice-Principal, K Jogi Naidu, HOD, ECE.

Distribution of prizes by Chief Guest Sri V.V.Murali Krishna, Dr .Ch. S. Naga Prasad , Principal, Dr .k. Eswar Rao Vice-Principal, K Jogi Naidu ,HOD, ECE.