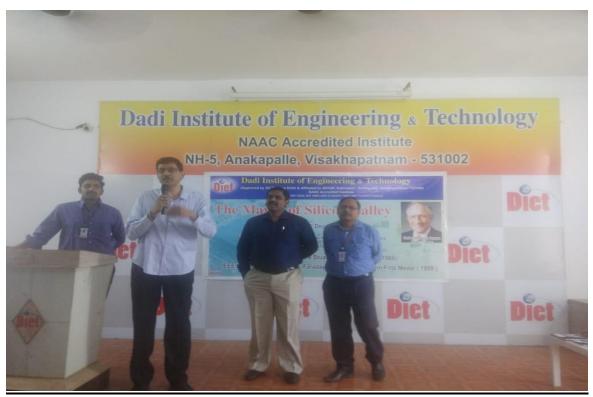

#### **Inauguration:**

The inauguration of the Department Day was held in Seminar Hall 2, DIET Campus on 12-12-2018 at 10.00 AM with the lighting of the lamp. The Dignitaries of the Inaugural Function included Dr .Ch. S. Naga Prasad , Principal, Sri V V Murali Krishna, Automation Design Engineer (AGM), Steel Plant, as the Chief Guest. Dr .K. Eswar Rao, Vice-Principal ,Sri K Jogi Naidu, HOD, ECE, Faculty and 120 Students from Diet participated in the inaugural function.

Guest Sri V.V.Murali Krishna, addressing the gathering at the Inauguration.

Guest Sri V.V.Murali Krishna explaining the basics of PLC to the Students.

Sri V.V.Murali Krishna, Automation Design Engineer (AGM) Steel Plant, VSP, Interacting with students.