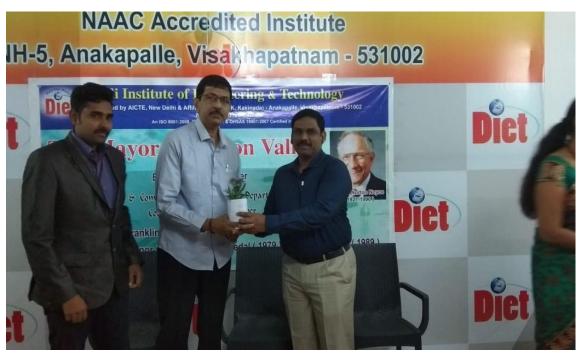

Felicitation of Guest of Honour Sri V.V.Murali Krishna, by Dr.Ch. S. Naga Prasad, Principal, Dr.k. Eswar Rao Vice-Principal, K Jogi Naidu, HOD, ECE.