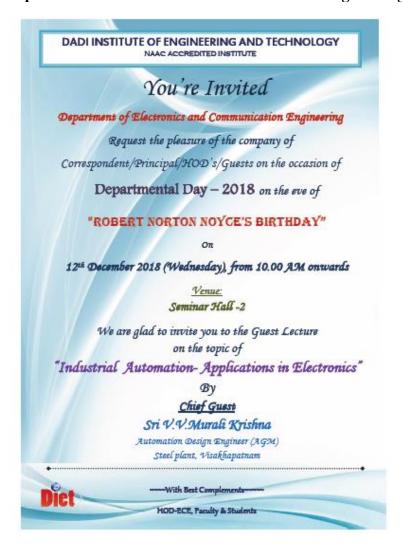

# Department Day Guest Lecture On Industrial Automation –Applications in Electronics (12th Dec 2018) Organized by

**Department of Electronics & Communication Engineering** 

#### **About Department Day:**

In its pursuit of excellence in the Technical Education Department of Electronics and Communication of Dadi Institute of Engineering & Technology, Visakhapatnam conducted a Guest Lecture on Industrial Automation –Applications in Electronics on 12th Dec-2018 on the occasion of Sir ROBERT NORTON NOYCE Birthday. The Guest Lecture aims to enhance and strengthen the skills among the students in Automation in the Industry. To impart knowledge in emerging technologies and get them trained towards Industrial in a planned manner.

#### **Inauguration:**

The inauguration of the Department Day was held in Seminar Hall 2, DIET Campus on 12-12-2018 at 10.00 AM with the lighting of the lamp. The Dignitaries of the Inaugural Function included Dr .Ch. S. Naga Prasad , Principal, Sri V V Murali Krishna, Automation Design Engineer (AGM), Steel Plant, as the Chief Guest. Dr .K. Eswar Rao, Vice-Principal ,Sri K Jogi Naidu, HOD, ECE, Faculty and 120 Students from Diet participated in the inaugural function.