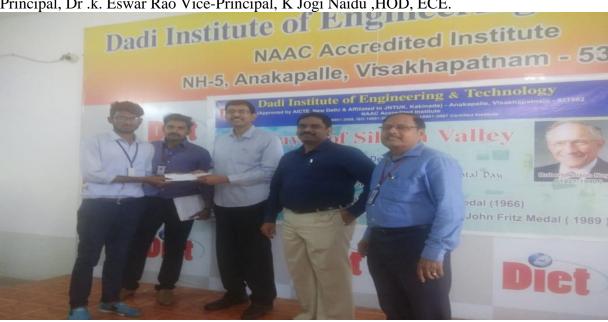

Felicitation of Guest of Honour Sri V.V.Murali Krishna, by Dr.Ch. S. Naga Prasad, Principal, Dr.k. Eswar Rao Vice-Principal, K Jogi Naidu, HOD, ECE.