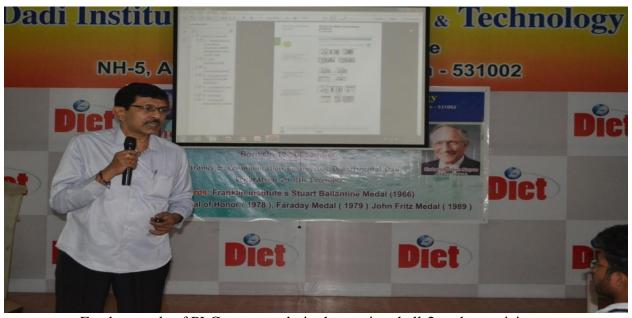

Guest Sri V.V.Murali Krishna, addressing the gathering at the Inauguration.

Guest Sri V.V.Murali Krishna explaining the basics of PLC to the Students.

Sri V.V.Murali Krishna, Automation Design Engineer (AGM) Steel Plant, VSP, Interacting with students.