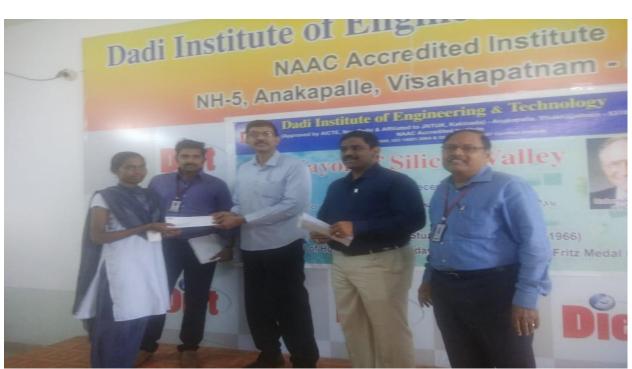

Fundamentals of PLC were taught in the seminar hall-2 to the participants.

Distribution of prizes by Chief Guest Sri V.V.Murali Krishna, Dr.Ch. S. Naga Prasad, Principal, Dr.k. Eswar Rao Vice-Principal, K Jogi Naidu, HOD, ECE.

Distribution of prizes by Chief Guest Sri V.V.Murali Krishna, Dr.Ch. S. Naga Prasad, Principal, Dr.k. Eswar Rao Vice-Principal, K Jogi Naidu, HOD, ECE.

Distribution of prizes by Chief Guest Sri V.V.Murali Krishna, Dr .Ch. S. Naga Prasad , Principal, Dr .k. Eswar Rao Vice-Principal, K Jogi Naidu ,HOD, ECE.