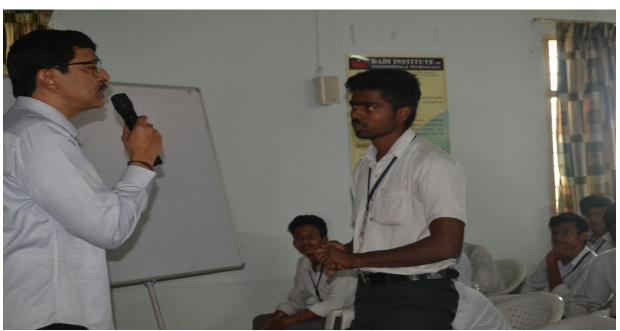

Guest Sri V.V.Murali Krishna, addressing the gathering at the Inauguration.

Guest Sri V.V.Murali Krishna explaining the basics of PLC to the Students.

Sri V.V.Murali Krishna, Automation Design Engineer (AGM) Steel Plant, VSP, Interacting with students.

Fundamentals of PLC were taught in the seminar hall-2 to the participants.

Distribution of prizes by Chief Guest Sri V.V.Murali Krishna, Dr.Ch. S. Naga Prasad, Principal, Dr.k. Eswar Rao Vice-Principal, K Jogi Naidu, HOD, ECE.