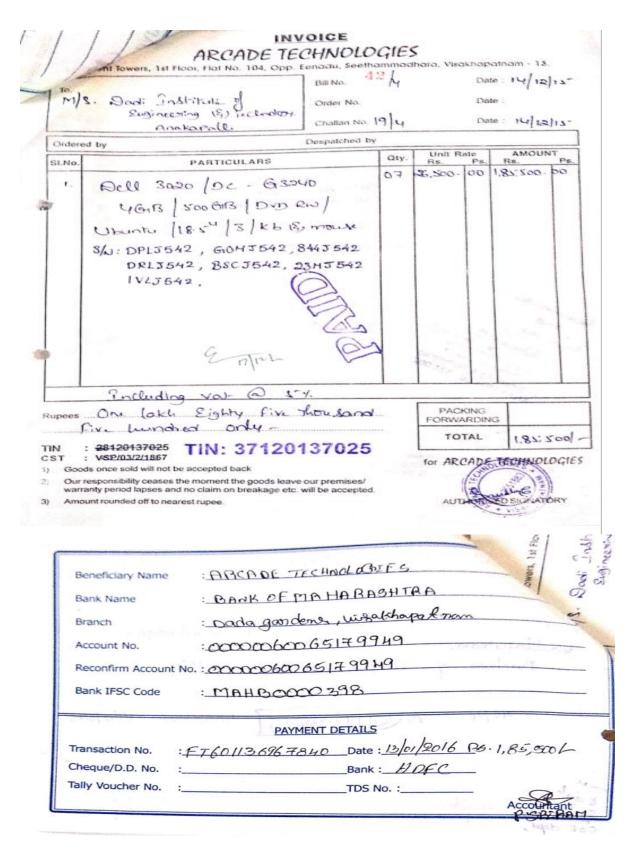

**Computer Bills** 

| 12 | Arcade<br>Technologi<br>es                 | 4/7   | 3-11-<br>2009  | 30 | 7,64,400      | Cheques:<br>001545,<br>001550,<br>001554 | 30-10-2009, 06-<br>11-2009, 10-11-<br>2009 | 28    |
|----|--------------------------------------------|-------|----------------|----|---------------|------------------------------------------|--------------------------------------------|-------|
| 13 | Arcade<br>Technologi<br>es                 | 12/02 | 21-07-<br>2016 | 06 | 2,57,040      | HDFCR52<br>01608038<br>1761168           | 03-08-2016                                 | 29    |
| 14 | Arcade<br>Technologi<br>es                 | 42/4  | 14-12-<br>2015 | 07 | 1,85,500      | FT601136<br>967840                       | 13-0102016                                 | 30    |
| 15 | Ascent e-<br>Digit<br>Solutions<br>(P) Ltd | 78    | 24-03-<br>2018 | 37 | 14,21,09<br>6 |                                          | Excellence Centres<br>ntory report         | 31-32 |