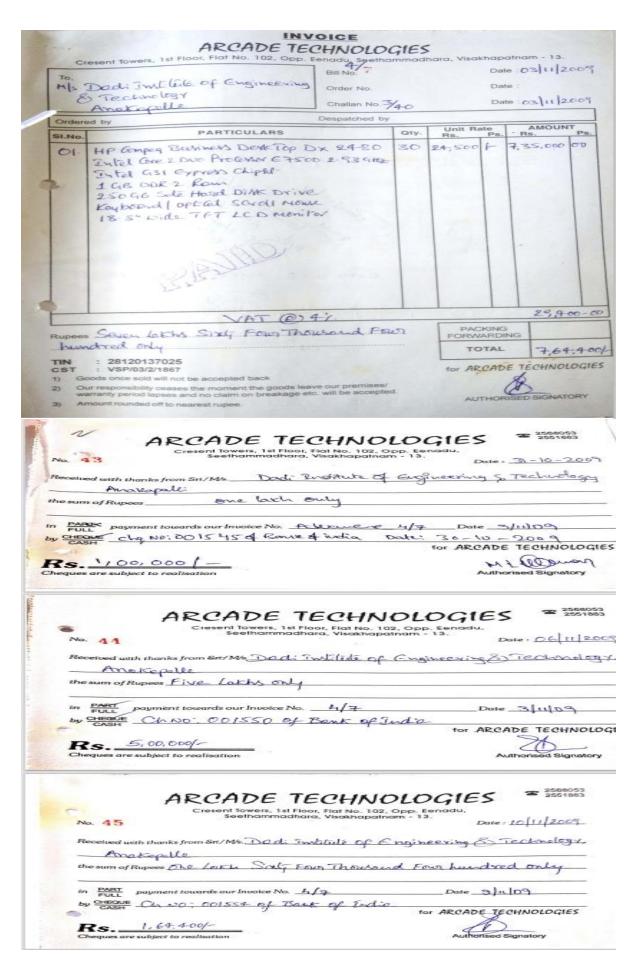

**Computer Bills** 

| 12 | Arcade<br>Technologi<br>es                 | 4/7   | 3-11-<br>2009  | 30 | 7,64,400      | Cheques:<br>001545,<br>001550,<br>001554 | 30-10-2009, 06-<br>11-2009, 10-11-<br>2009 | 28    |
|----|--------------------------------------------|-------|----------------|----|---------------|------------------------------------------|--------------------------------------------|-------|
| 13 | Arcade<br>Technologi<br>es                 | 12/02 | 21-07-<br>2016 | 06 | 2,57,040      | HDFCR52<br>01608038<br>1761168           | 03-08-2016                                 | 29    |
| 14 | Arcade<br>Technologi<br>es                 | 42/4  | 14-12-<br>2015 | 07 | 1,85,500      | FT601136<br>967840                       | 13-0102016                                 | 30    |
| 15 | Ascent e-<br>Digit<br>Solutions<br>(P) Ltd | 78    | 24-03-<br>2018 | 37 | 14,21,09<br>6 |                                          | Excellence Centres<br>ntory report         | 31-32 |