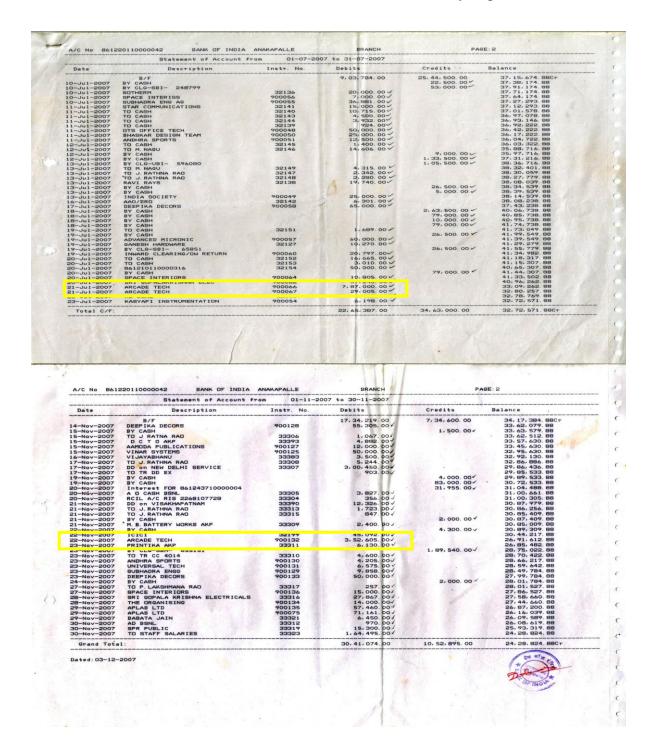

|           |                            |                     |                | <b>^</b>               | iter Bills      |                                                                |                                                                                                            |         |
|-----------|----------------------------|---------------------|----------------|------------------------|-----------------|----------------------------------------------------------------|------------------------------------------------------------------------------------------------------------|---------|
| SI.<br>No | Company                    | Bill No             | Bill Date      | Comput<br>ers<br>count | Amount          | Transacti<br>on<br>number                                      | Amount transfer<br>date                                                                                    | Page    |
| 1         | Arcade<br>Technologi<br>es | ART/201<br>9-20/093 | 25-11-<br>2019 | 110                    | 44,00,00<br>0/- | N3361909<br>96412762<br>N3191909                               | 02-12-2019<br>15-11-2019                                                                                   | 4 – 7   |
| 2         | Arcade                     | 01/03               | 24-09-         | 75                     | 1649250         | 82724343<br>HDFCR52                                            | 27/09/2016                                                                                                 | 8-9     |
| 2         | Technologi<br>es           | 01/05               | 2016           | 75                     | /-              | 01609278<br>3961230                                            | 27/09/2010                                                                                                 | 8-9     |
|           |                            |                     |                |                        |                 | N2611601<br>88222701                                           | 17-09-2016                                                                                                 |         |
| 3         | Arcade<br>Technologi<br>es | 02/01               | 01-04-<br>2016 | 4                      | 2,54,129<br>/-  | HDFCR52<br>01604207<br>7232499                                 | 20/04/2016                                                                                                 | 10-11   |
| 4         | Arcade<br>Technologi<br>es | 1/13                | 26-06-<br>2007 | 110                    | 24,75,00<br>0/- | 60,13,900<br>182,90012<br>2,900072,<br>900099,90               | 17/12/08,21/07/0<br>8,27/03/08,31/10,<br>2007,27/07/07,18<br>/09/2007,                                     | 12 – 19 |
| 5         | Arcade<br>Technologi<br>es | 1/12                | 11-07-<br>2007 | 75                     | 19,87,50<br>0/- | 0100,9000<br>66,900067<br>,900132,6<br>6,32,30,90<br>0008,1655 | 20/09/2007,<br>21/07/07,21/07/0<br>7,22/11/2007,06/<br>10/2008,2/9/08,2/<br>9/08,22/12/2006,<br>10/01/2009 |         |
| 6         | HCL<br>Infosystem<br>s LTD | 055099              | 30-09-<br>2006 | 10                     | 2,30,048<br>/-  | Cash                                                           | 28/3/2007                                                                                                  | 20      |
| 7         | HCL<br>Infosystem<br>s LTD | 036928              | 31-07-<br>2006 | 20                     | 3,71,000<br>/-  | Cash                                                           | 1/12/2006                                                                                                  | 21-22   |
| 8         | HCL<br>Infosystem<br>s LTD | 00403230<br>80      | 01-06-<br>2006 | 80                     | 15,00,00<br>0/- | Deposit                                                        | 20/8/07                                                                                                    | 23-24   |
| 9         | Arcade<br>Technologi<br>es | 3/43                | 29-03-<br>2012 | 5                      | 1,70,625<br>/-  | Challan:<br>000381                                             | 30-03-2012                                                                                                 | 25      |
| 10        | Arcade<br>Technologi<br>es | 27                  | 21-05-<br>2012 | 4                      | 1,05,200<br>/-  | Cheque:<br>114040                                              | 04-06-2012                                                                                                 | 26      |
| 11        | Arcade<br>Technologi<br>es | 3/38                | 26-03-<br>2012 | 1                      | 59,850/-        | Cheque:<br>110171                                              | 27-03-2012                                                                                                 | 27      |