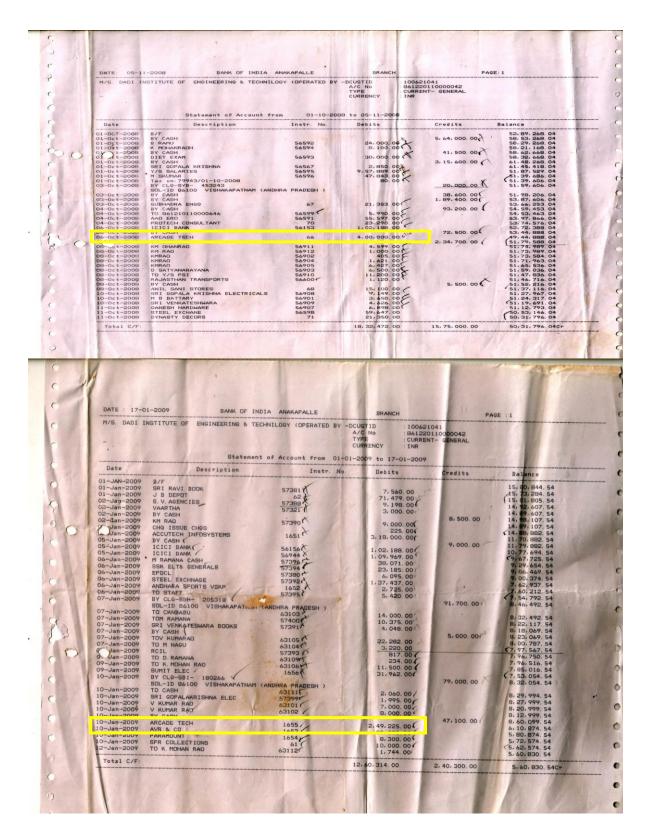

**Computer Bills** 

| 12 | Arcade<br>Technologi<br>es                 | 4/7   | 3-11-<br>2009  | 30 | 7,64,400      | Cheques:<br>001545,<br>001550,<br>001554 | 30-10-2009, 06-<br>11-2009, 10-11-<br>2009 | 28    |
|----|--------------------------------------------|-------|----------------|----|---------------|------------------------------------------|--------------------------------------------|-------|
| 13 | Arcade<br>Technologi<br>es                 | 12/02 | 21-07-<br>2016 | 06 | 2,57,040      | HDFCR52<br>01608038<br>1761168           | 03-08-2016                                 | 29    |
| 14 | Arcade<br>Technologi<br>es                 | 42/4  | 14-12-<br>2015 | 07 | 1,85,500      | FT601136<br>967840                       | 13-0102016                                 | 30    |
| 15 | Ascent e-<br>Digit<br>Solutions<br>(P) Ltd | 78    | 24-03-<br>2018 | 37 | 14,21,09<br>6 |                                          | Excellence Centres<br>ntory report         | 31-32 |