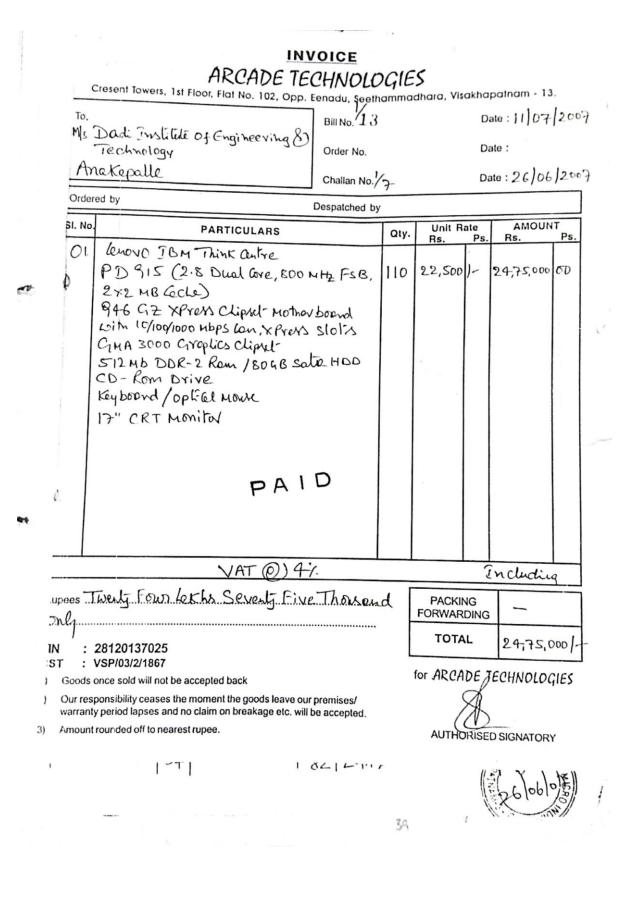

|           |                            |                     |                | <b>^</b>               | iter Bills      |                                                                |                                                                                                            |         |
|-----------|----------------------------|---------------------|----------------|------------------------|-----------------|----------------------------------------------------------------|------------------------------------------------------------------------------------------------------------|---------|
| SI.<br>No | Company                    | Bill No             | Bill Date      | Comput<br>ers<br>count | Amount          | Transacti<br>on<br>number                                      | Amount transfer<br>date                                                                                    | Page    |
| 1         | Arcade<br>Technologi<br>es | ART/201<br>9-20/093 | 25-11-<br>2019 | 110                    | 44,00,00<br>0/- | N3361909<br>96412762<br>N3191909                               | 02-12-2019<br>15-11-2019                                                                                   | 4 – 7   |
| 2         | Arcade                     | 01/03               | 24-09-         | 75                     | 1649250         | 82724343<br>HDFCR52                                            | 27/09/2016                                                                                                 | 8-9     |
| 2         | Technologi<br>es           | 01/05               | 2016           | 75                     | /-              | 01609278<br>3961230                                            | 27/09/2010                                                                                                 | 8-9     |
|           |                            |                     |                |                        |                 | N2611601<br>88222701                                           | 17-09-2016                                                                                                 |         |
| 3         | Arcade<br>Technologi<br>es | 02/01               | 01-04-<br>2016 | 4                      | 2,54,129<br>/-  | HDFCR52<br>01604207<br>7232499                                 | 20/04/2016                                                                                                 | 10-11   |
| 4         | Arcade<br>Technologi<br>es | 1/13                | 26-06-<br>2007 | 110                    | 24,75,00<br>0/- | 60,13,900<br>182,90012<br>2,900072,<br>900099,90               | 17/12/08,21/07/0<br>8,27/03/08,31/10,<br>2007,27/07/07,18<br>/09/2007,                                     | 12 – 19 |
| 5         | Arcade<br>Technologi<br>es | 1/12                | 11-07-<br>2007 | 75                     | 19,87,50<br>0/- | 0100,9000<br>66,900067<br>,900132,6<br>6,32,30,90<br>0008,1655 | 20/09/2007,<br>21/07/07,21/07/0<br>7,22/11/2007,06/<br>10/2008,2/9/08,2/<br>9/08,22/12/2006,<br>10/01/2009 |         |
| 6         | HCL<br>Infosystem<br>s LTD | 055099              | 30-09-<br>2006 | 10                     | 2,30,048<br>/-  | Cash                                                           | 28/3/2007                                                                                                  | 20      |
| 7         | HCL<br>Infosystem<br>s LTD | 036928              | 31-07-<br>2006 | 20                     | 3,71,000<br>/-  | Cash                                                           | 1/12/2006                                                                                                  | 21-22   |
| 8         | HCL<br>Infosystem<br>s LTD | 00403230<br>80      | 01-06-<br>2006 | 80                     | 15,00,00<br>0/- | Deposit                                                        | 20/8/07                                                                                                    | 23-24   |
| 9         | Arcade<br>Technologi<br>es | 3/43                | 29-03-<br>2012 | 5                      | 1,70,625<br>/-  | Challan:<br>000381                                             | 30-03-2012                                                                                                 | 25      |
| 10        | Arcade<br>Technologi<br>es | 27                  | 21-05-<br>2012 | 4                      | 1,05,200<br>/-  | Cheque:<br>114040                                              | 04-06-2012                                                                                                 | 26      |
| 11        | Arcade<br>Technologi<br>es | 3/38                | 26-03-<br>2012 | 1                      | 59,850/-        | Cheque:<br>110171                                              | 27-03-2012                                                                                                 | 27      |