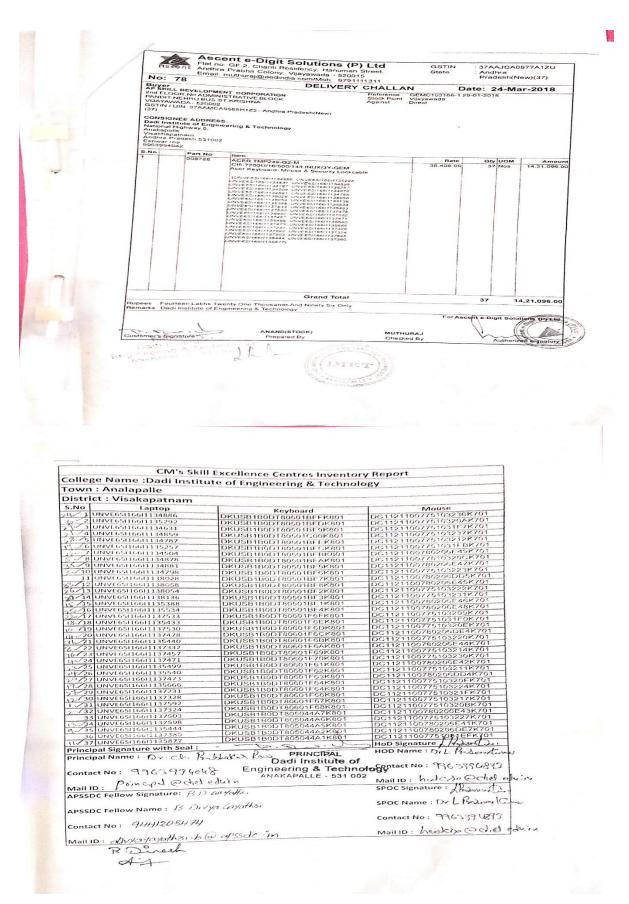

**Computer Bills** 

| 12 | Arcade<br>Technologi<br>es                 | 4/7   | 3-11-<br>2009  | 30 | 7,64,400      | Cheques:<br>001545,<br>001550,<br>001554 | 30-10-2009, 06-<br>11-2009, 10-11-<br>2009 | 28    |
|----|--------------------------------------------|-------|----------------|----|---------------|------------------------------------------|--------------------------------------------|-------|
| 13 | Arcade<br>Technologi<br>es                 | 12/02 | 21-07-<br>2016 | 06 | 2,57,040      | HDFCR52<br>01608038<br>1761168           | 03-08-2016                                 | 29    |
| 14 | Arcade<br>Technologi<br>es                 | 42/4  | 14-12-<br>2015 | 07 | 1,85,500      | FT601136<br>967840                       | 13-0102016                                 | 30    |
| 15 | Ascent e-<br>Digit<br>Solutions<br>(P) Ltd | 78    | 24-03-<br>2018 | 37 | 14,21,09<br>6 |                                          | Excellence Centres<br>ntory report         | 31-32 |