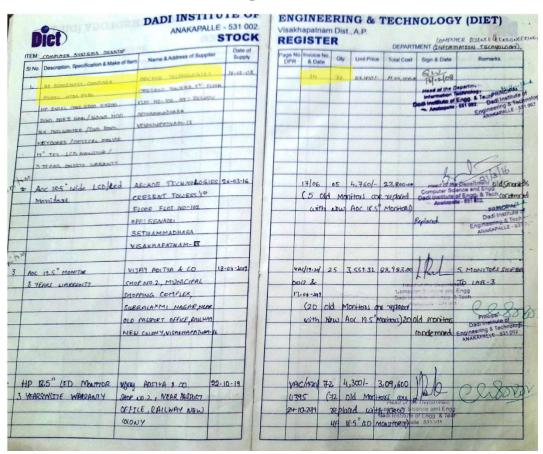

Number of students : Number of Computers = **1432:520** =**2.75:1** (2020-21)

| Description                          | Page No. |
|--------------------------------------|----------|
| Computers available for students use | 01       |
| Computer Bills                       | 02 - 32  |
| Stock registers                      | 33 - 39  |