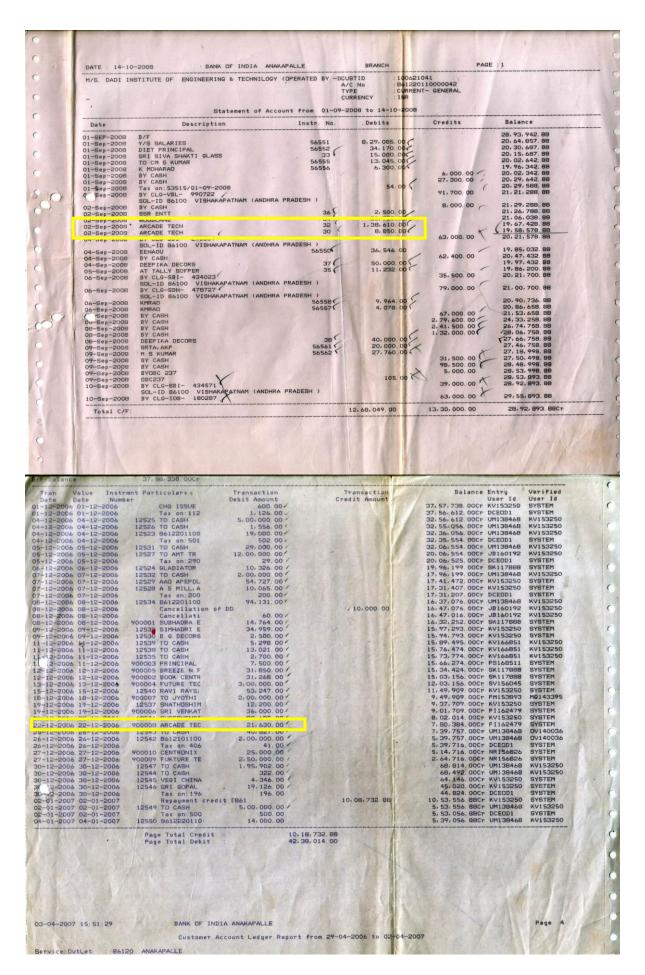

**Computer Bills** 

| 12 | Arcade<br>Technologi<br>es                 | 4/7   | 3-11-<br>2009  | 30 | 7,64,400      | Cheques:<br>001545,<br>001550,<br>001554 | 30-10-2009, 06-<br>11-2009, 10-11-<br>2009 | 28    |
|----|--------------------------------------------|-------|----------------|----|---------------|------------------------------------------|--------------------------------------------|-------|
| 13 | Arcade<br>Technologi<br>es                 | 12/02 | 21-07-<br>2016 | 06 | 2,57,040      | HDFCR52<br>01608038<br>1761168           | 03-08-2016                                 | 29    |
| 14 | Arcade<br>Technologi<br>es                 | 42/4  | 14-12-<br>2015 | 07 | 1,85,500      | FT601136<br>967840                       | 13-0102016                                 | 30    |
| 15 | Ascent e-<br>Digit<br>Solutions<br>(P) Ltd | 78    | 24-03-<br>2018 | 37 | 14,21,09<br>6 |                                          | Excellence Centres<br>ntory report         | 31-32 |