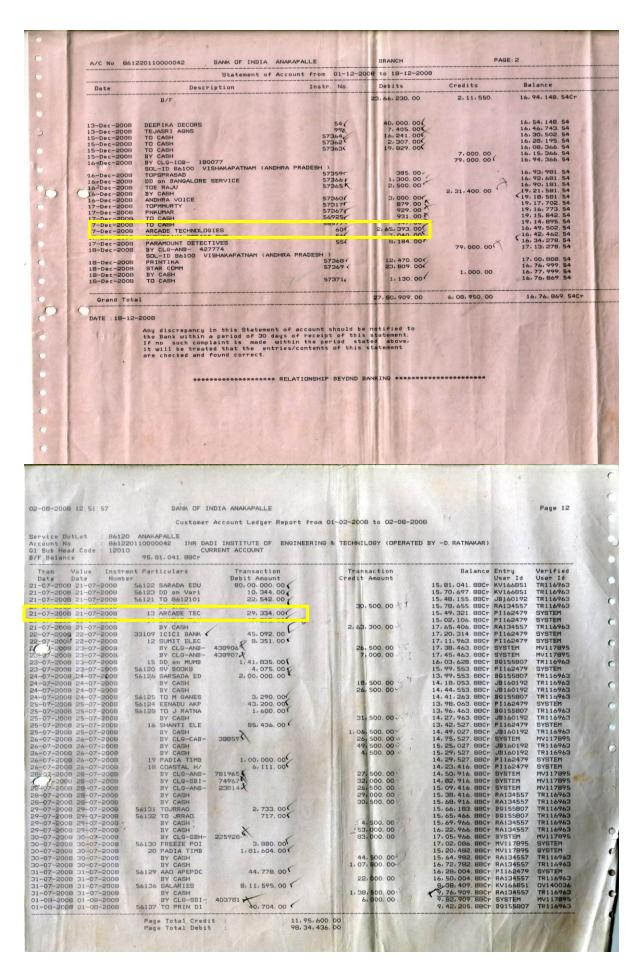

|           |                            |                     |                | <b>^</b>               | iter Bills      |                                                                |                                                                                                            |         |
|-----------|----------------------------|---------------------|----------------|------------------------|-----------------|----------------------------------------------------------------|------------------------------------------------------------------------------------------------------------|---------|
| SI.<br>No | Company                    | Bill No             | Bill Date      | Comput<br>ers<br>count | Amount          | Transacti<br>on<br>number                                      | Amount transfer<br>date                                                                                    | Page    |
| 1         | Arcade<br>Technologi<br>es | ART/201<br>9-20/093 | 25-11-<br>2019 | 110                    | 44,00,00<br>0/- | N3361909<br>96412762<br>N3191909                               | 02-12-2019<br>15-11-2019                                                                                   | 4 – 7   |
| 2         | Arcade                     | 01/03               | 24-09-         | 75                     | 1649250         | 82724343<br>HDFCR52                                            | 27/09/2016                                                                                                 | 8-9     |
| 2         | Technologi<br>es           | 01/05               | 2016           | 75                     | /-              | 01609278<br>3961230                                            | 27/09/2010                                                                                                 | 8-9     |
|           |                            |                     |                |                        |                 | N2611601<br>88222701                                           | 17-09-2016                                                                                                 |         |
| 3         | Arcade<br>Technologi<br>es | 02/01               | 01-04-<br>2016 | 4                      | 2,54,129<br>/-  | HDFCR52<br>01604207<br>7232499                                 | 20/04/2016                                                                                                 | 10-11   |
| 4         | Arcade<br>Technologi<br>es | 1/13                | 26-06-<br>2007 | 110                    | 24,75,00<br>0/- | 60,13,900<br>182,90012<br>2,900072,<br>900099,90               | 17/12/08,21/07/0<br>8,27/03/08,31/10,<br>2007,27/07/07,18<br>/09/2007,                                     | 12 – 19 |
| 5         | Arcade<br>Technologi<br>es | 1/12                | 11-07-<br>2007 | 75                     | 19,87,50<br>0/- | 0100,9000<br>66,900067<br>,900132,6<br>6,32,30,90<br>0008,1655 | 20/09/2007,<br>21/07/07,21/07/0<br>7,22/11/2007,06/<br>10/2008,2/9/08,2/<br>9/08,22/12/2006,<br>10/01/2009 |         |
| 6         | HCL<br>Infosystem<br>s LTD | 055099              | 30-09-<br>2006 | 10                     | 2,30,048<br>/-  | Cash                                                           | 28/3/2007                                                                                                  | 20      |
| 7         | HCL<br>Infosystem<br>s LTD | 036928              | 31-07-<br>2006 | 20                     | 3,71,000<br>/-  | Cash                                                           | 1/12/2006                                                                                                  | 21-22   |
| 8         | HCL<br>Infosystem<br>s LTD | 00403230<br>80      | 01-06-<br>2006 | 80                     | 15,00,00<br>0/- | Deposit                                                        | 20/8/07                                                                                                    | 23-24   |
| 9         | Arcade<br>Technologi<br>es | 3/43                | 29-03-<br>2012 | 5                      | 1,70,625<br>/-  | Challan:<br>000381                                             | 30-03-2012                                                                                                 | 25      |
| 10        | Arcade<br>Technologi<br>es | 27                  | 21-05-<br>2012 | 4                      | 1,05,200<br>/-  | Cheque:<br>114040                                              | 04-06-2012                                                                                                 | 26      |
| 11        | Arcade<br>Technologi<br>es | 3/38                | 26-03-<br>2012 | 1                      | 59,850/-        | Cheque:<br>110171                                              | 27-03-2012                                                                                                 | 27      |