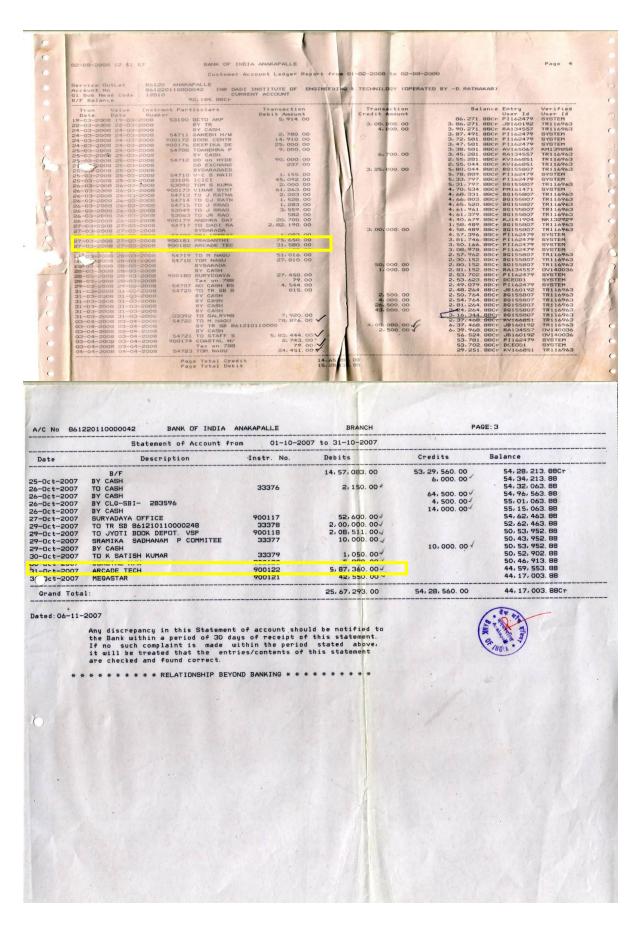

|           |                            |                     |                | <b>^</b>               | iter Bills      |                                                                |                                                                                                            |         |
|-----------|----------------------------|---------------------|----------------|------------------------|-----------------|----------------------------------------------------------------|------------------------------------------------------------------------------------------------------------|---------|
| SI.<br>No | Company                    | Bill No             | Bill Date      | Comput<br>ers<br>count | Amount          | Transacti<br>on<br>number                                      | Amount transfer<br>date                                                                                    | Page    |
| 1         | Arcade<br>Technologi<br>es | ART/201<br>9-20/093 | 25-11-<br>2019 | 110                    | 44,00,00<br>0/- | N3361909<br>96412762<br>N3191909                               | 02-12-2019<br>15-11-2019                                                                                   | 4 – 7   |
| 2         | Arcade                     | 01/03               | 24-09-         | 75                     | 1649250         | 82724343<br>HDFCR52                                            | 27/09/2016                                                                                                 | 8-9     |
| 2         | Technologi<br>es           | 01/05               | 2016           | 75                     | /-              | 01609278<br>3961230                                            | 27/09/2010                                                                                                 | 8-9     |
|           |                            |                     |                |                        |                 | N2611601<br>88222701                                           | 17-09-2016                                                                                                 |         |
| 3         | Arcade<br>Technologi<br>es | 02/01               | 01-04-<br>2016 | 4                      | 2,54,129<br>/-  | HDFCR52<br>01604207<br>7232499                                 | 20/04/2016                                                                                                 | 10-11   |
| 4         | Arcade<br>Technologi<br>es | 1/13                | 26-06-<br>2007 | 110                    | 24,75,00<br>0/- | 60,13,900<br>182,90012<br>2,900072,<br>900099,90               | 17/12/08,21/07/0<br>8,27/03/08,31/10,<br>2007,27/07/07,18<br>/09/2007,                                     | 12 – 19 |
| 5         | Arcade<br>Technologi<br>es | 1/12                | 11-07-<br>2007 | 75                     | 19,87,50<br>0/- | 0100,9000<br>66,900067<br>,900132,6<br>6,32,30,90<br>0008,1655 | 20/09/2007,<br>21/07/07,21/07/0<br>7,22/11/2007,06/<br>10/2008,2/9/08,2/<br>9/08,22/12/2006,<br>10/01/2009 |         |
| 6         | HCL<br>Infosystem<br>s LTD | 055099              | 30-09-<br>2006 | 10                     | 2,30,048<br>/-  | Cash                                                           | 28/3/2007                                                                                                  | 20      |
| 7         | HCL<br>Infosystem<br>s LTD | 036928              | 31-07-<br>2006 | 20                     | 3,71,000<br>/-  | Cash                                                           | 1/12/2006                                                                                                  | 21-22   |
| 8         | HCL<br>Infosystem<br>s LTD | 00403230<br>80      | 01-06-<br>2006 | 80                     | 15,00,00<br>0/- | Deposit                                                        | 20/8/07                                                                                                    | 23-24   |
| 9         | Arcade<br>Technologi<br>es | 3/43                | 29-03-<br>2012 | 5                      | 1,70,625<br>/-  | Challan:<br>000381                                             | 30-03-2012                                                                                                 | 25      |
| 10        | Arcade<br>Technologi<br>es | 27                  | 21-05-<br>2012 | 4                      | 1,05,200<br>/-  | Cheque:<br>114040                                              | 04-06-2012                                                                                                 | 26      |
| 11        | Arcade<br>Technologi<br>es | 3/38                | 26-03-<br>2012 | 1                      | 59,850/-        | Cheque:<br>110171                                              | 27-03-2012                                                                                                 | 27      |