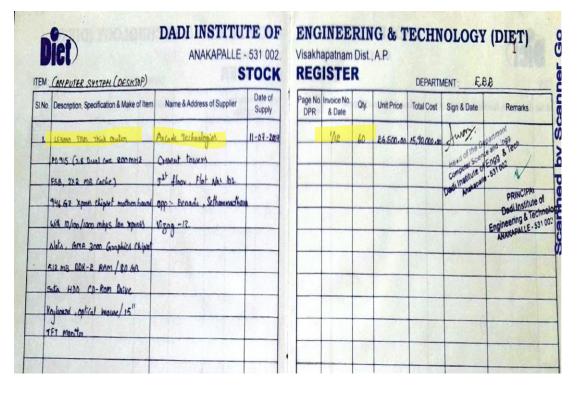

Number of students : Number of Computers = **1432:520** =**2.75:1** (2020-21)

| Description                          | Page No. |
|--------------------------------------|----------|
| Computers available for students use | 01       |
| Computer Bills                       | 02 - 32  |
| Stock registers                      | 33 - 39  |