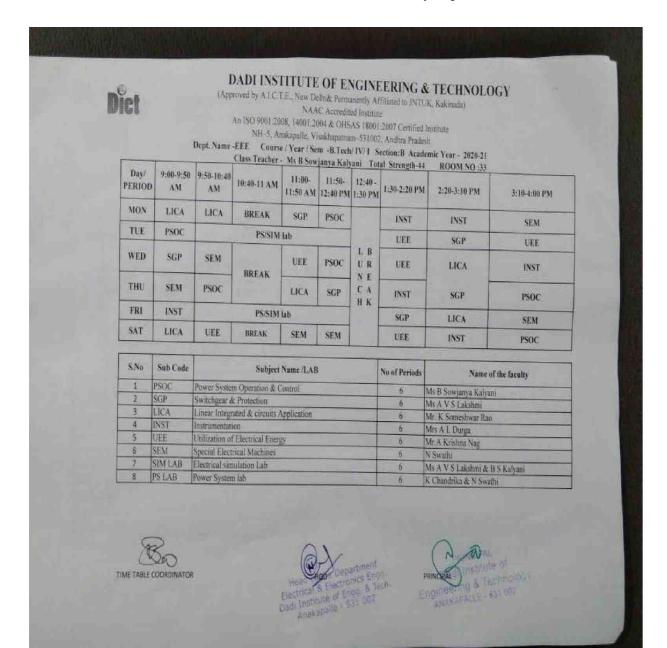

| Dept. Nan<br>w.e.f 17/ |             |                       | Course/Year/Sen<br>Lecture Hall/Flo |                  | Mark Co.                | Section-<br>Class Tea                    |                  | Mrs.T.Sujatha                |                 | ear - 2020/21<br>ngth -60          |  |
|------------------------|-------------|-----------------------|-------------------------------------|------------------|-------------------------|------------------------------------------|------------------|------------------------------|-----------------|------------------------------------|--|
| Day/Time               | 9:00 A      |                       | 9:50 AM to<br>10:40 AM              |                  | 11:30 AM to<br>12:20 PM | 12:20 AN<br>1:10 PM                      |                  | 1:10 PM to<br>2:30 PM        | 2:30 PM (       |                                    |  |
| Monday                 | PF          |                       | DS                                  |                  | MFCS PP DS DS           | CO                                       |                  | PP                           | C++             |                                    |  |
| Tuesday                | MF          | CS                    | SE MFCS SE                          | R<br>E<br>A<br>K |                         | DS                                       |                  | N<br>C                       | CO<br>C++<br>SE | SE                                 |  |
| Wednesda               | y SE        | 3                     |                                     |                  |                         | MFCS                                     | 3                |                              |                 | CO                                 |  |
| Thursday               | PI          |                       |                                     |                  |                         | PP                                       |                  |                              |                 | CO                                 |  |
| Friday                 | SI          | SE                    |                                     |                  | CO                      | MFCS                                     |                  |                              | C++             | DS                                 |  |
| Saturday               | C+          | ŧ                     | MFCS                                |                  | CO                      | SE                                       |                  |                              | PP              | DS                                 |  |
| S. No<br>1             | MFCS<br>SE  | SCIENCE               |                                     |                  |                         |                                          |                  | P.Srinivas<br>s.M.Vijaya Bha | Periods<br>6    |                                    |  |
| 3                      | PP          | PYTH                  | PYTHON PROGRAMMING Mrs.B.Renuka     |                  |                         |                                          |                  |                              |                 | 6                                  |  |
| 4                      | DS          |                       | DATA STRUCTURES Mrs.G.Pushpa        |                  |                         |                                          |                  |                              |                 |                                    |  |
| 5                      | C++         | OBJE                  |                                     |                  |                         |                                          |                  |                              | r.K.Nuka raju   |                                    |  |
| -                      | 00          | COMPUTER ORGANIZATION |                                     |                  |                         |                                          | Mrs.G.Mutyalamma |                              |                 | 6                                  |  |
| Tot                    | al theory i | <u> </u>              | 2                                   |                  | - No. 10. 10. 10. 10.   | ead of the r Science tute of Engaphie 83 | 100 (27)         | rtment<br>. ngg<br>Tech      | C               | Princip<br>PRINCIP<br>Dadi Institu |  |