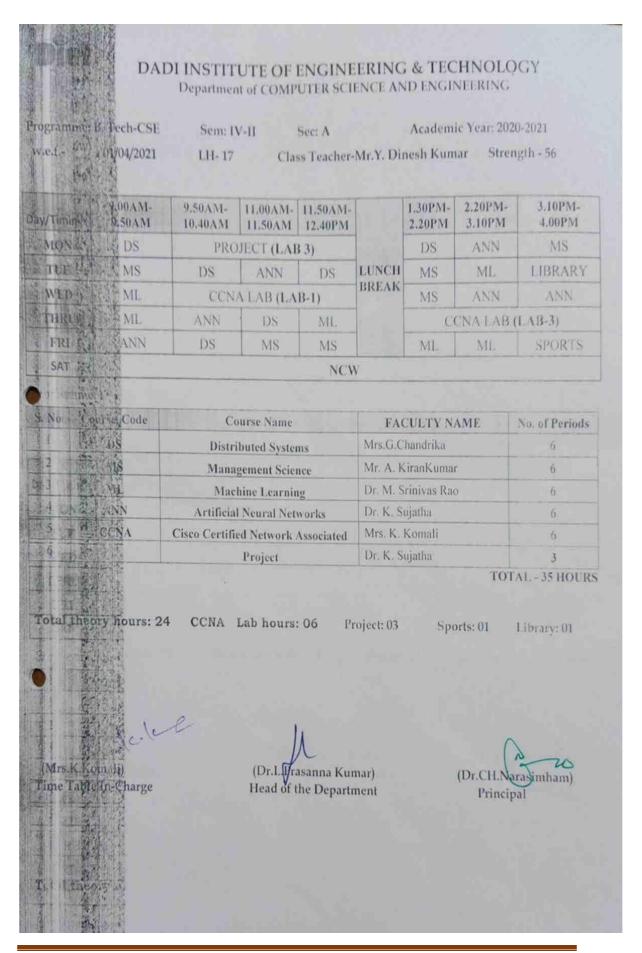

| Dept. Nan<br>w.e.f 17/ |             |                       | Course/Year/Sen<br>Lecture Hall/Flo |                  | Mark Co.                | Section-<br>Class Tea                    |                  | Mrs.T.Sujatha                |                 | ear - 2020/21<br>ngth -60          |  |
|------------------------|-------------|-----------------------|-------------------------------------|------------------|-------------------------|------------------------------------------|------------------|------------------------------|-----------------|------------------------------------|--|
| Day/Time               | 9:00 A      |                       | 9:50 AM to<br>10:40 AM              |                  | 11:30 AM to<br>12:20 PM | 12:20 AN<br>1:10 PM                      |                  | 1:10 PM to<br>2:30 PM        | 2:30 PM (       |                                    |  |
| Monday                 | PF          |                       | DS                                  |                  | MFCS PP DS DS           | CO                                       |                  | PP                           | C++             |                                    |  |
| Tuesday                | MF          | CS                    | SE MFCS SE                          | R<br>E<br>A<br>K |                         | DS                                       |                  | N<br>C                       | CO<br>C++<br>SE | SE                                 |  |
| Wednesda               | y SE        | 3                     |                                     |                  |                         | MFCS                                     | 3                |                              |                 | CO                                 |  |
| Thursday               | PI          |                       |                                     |                  |                         | PP                                       |                  |                              |                 | CO                                 |  |
| Friday                 | SI          | SE                    |                                     |                  | CO                      | MFCS                                     |                  |                              | C++             | DS                                 |  |
| Saturday               | C+          | ŧ                     | MFCS                                |                  | CO                      | SE                                       |                  |                              | PP              | DS                                 |  |
| S. No<br>1             | MFCS<br>SE  | SCIENCE               |                                     |                  |                         |                                          |                  | P.Srinivas<br>s.M.Vijaya Bha | Periods<br>6    |                                    |  |
| 3                      | PP          | PYTH                  | PYTHON PROGRAMMING Mrs.B.Renuka     |                  |                         |                                          |                  |                              |                 | 6                                  |  |
| 4                      | DS          |                       | DATA STRUCTURES Mrs.G.Pushpa        |                  |                         |                                          |                  |                              |                 |                                    |  |
| 5                      | C++         | OBJE                  |                                     |                  |                         |                                          |                  |                              | r.K.Nuka raju   |                                    |  |
| -                      | 00          | COMPUTER ORGANIZATION |                                     |                  |                         |                                          | Mrs.G.Mutyalamma |                              |                 | 6                                  |  |
| Tot                    | al theory i | <u> </u>              | 2                                   |                  | - No. 10. 10. 10. 10.   | ead of the r Science tute of Engaphie 83 | 100 (27)         | rtment<br>. ngg<br>Tech      | C               | Princip<br>PRINCIP<br>Dadi Institu |  |