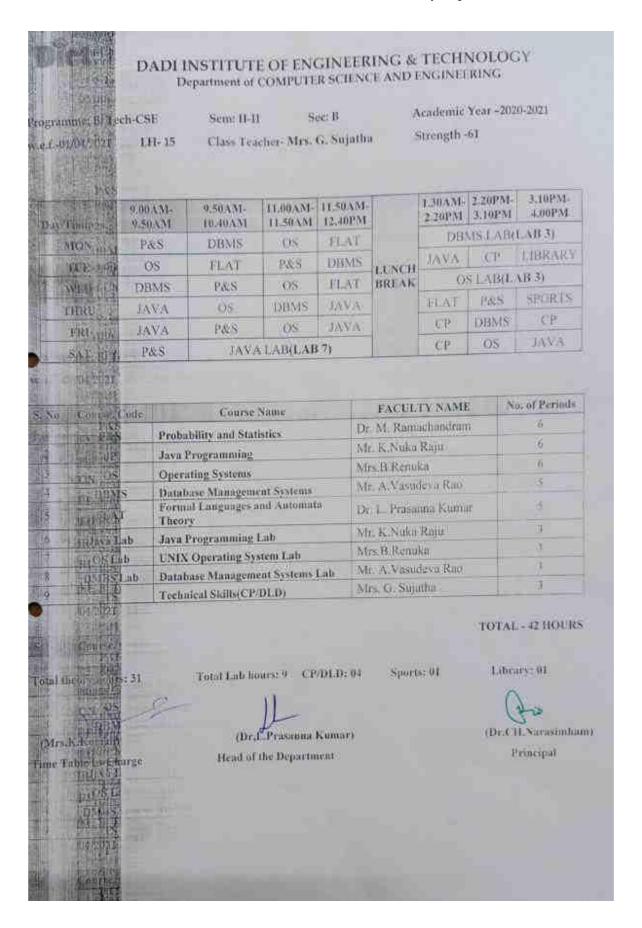

## TIME TABLES

|                                                                                                                                                                                                                                                                   | 3:20 PM<br>4:10 PM<br>DS<br>CO |
|-------------------------------------------------------------------------------------------------------------------------------------------------------------------------------------------------------------------------------------------------------------------|--------------------------------|
| Day/Time   9.50 AM   10.40 AM     12.20 PM   1:10 PM   2:30 PM   3:20 PM   4                                                                                                                                                                                      | 4:10 PM<br>DS<br>CO            |
| Monday         CO         PP         MFCS         SE         SE           Tuesday         MFCS         DS         R         SE         PP         L         C++           Wednesday         PP         DS         E         C++         MFCS         U         CO | DS<br>CO                       |
| Tuesday MFCS DS R SE PP L C++ Wednesday PP DS E C++ MFCS U CO                                                                                                                                                                                                     | 200                            |
| Wednesday PP DS E C++ MFCS U CO                                                                                                                                                                                                                                   | PP                             |
| Thursday SE MFCS K SE DS C PP                                                                                                                                                                                                                                     |                                |
|                                                                                                                                                                                                                                                                   | C++                            |
| Friday CO DS C++ MFCS H PP                                                                                                                                                                                                                                        | SE                             |
| Saturday CO MFCS DS PP SE                                                                                                                                                                                                                                         | C++                            |
| 1 MATHEMATICAL FOUNDATIONS OF COMPUTER Mr.P.Srinivas                                                                                                                                                                                                              | 6                              |
| MPCS SCIENCE                                                                                                                                                                                                                                                      | -                              |
|                                                                                                                                                                                                                                                                   | 7                              |
|                                                                                                                                                                                                                                                                   | 6                              |
| Mrs.G.Pushpa                                                                                                                                                                                                                                                      |                                |
| 4         DS         DATA STRUCTURES         Mrs.G.Pushpa           5         C++         OBJECT ORIENTED PROGRAMMING THROUGH C++         Mr.K.Nuka Raju                                                                                                          | 5                              |