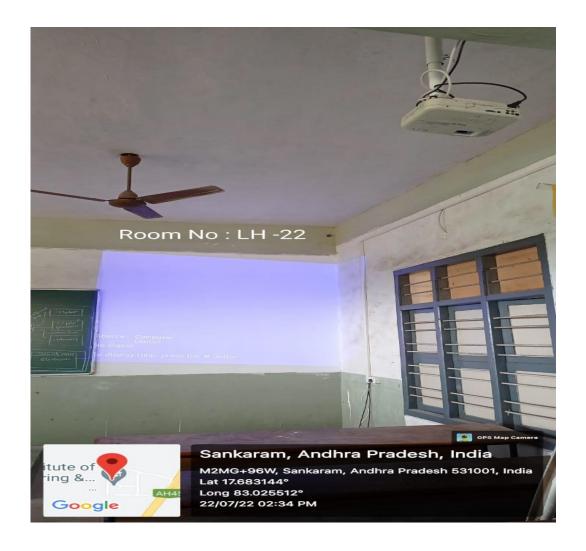

# 4.1.3 Percentage of classrooms and seminar halls with ICT- enabled facilities such as smart class, LMS, etc.

| Room number or Name of classrooms/ |                          | D    |
|------------------------------------|--------------------------|------|
| Seminar Hall with LCD / Wi-Fi/ LAN | Type of ICT facility     | Page |
| facilities with room numbers       |                          | No.  |
|                                    | LCD projector, Wi-Fi and | 3    |
| Seminar Hall 1                     | audio system             |      |
|                                    | LCD projector, Wi-Fi and | 4    |
| Seminar Hall 2                     | audio system             |      |
| e-Class Room 1                     | LCD projector and Wi-Fi  | 5    |
| e-Class Room 2                     | LCD projector and Wi-Fi  | 6    |
| Lecture Hall 7                     | LCD projector and Wi-Fi  | 7    |
| Lecture Hall 14                    | LCD projector and Wi-Fi  | 8    |
| Lecture Hall 15                    | LCD projector and Wi-Fi  | 9    |
| Lecture Hall 16                    | LCD projector and Wi-Fi  | 10   |
| Lecture Hall 17                    | LCD projector and Wi-Fi  | 11   |
| Lecture Hall 18                    | LCD projector and Wi-Fi  | 12   |
| Lecture Hall 21                    | LCD projector and Wi-Fi  | 13   |
| Lecture Hall 22                    | LCD projector and Wi-Fi  | 14   |
| Lecture Hall 24                    | LCD projector and Wi-Fi  | 15   |
| Lecture Hall 26                    | LCD projector and Wi-Fi  | 16   |
| Lecture Hall 27                    | LCD projector and Wi-Fi  | 17   |
| Lecture Hall 29                    | LCD projector and Wi-Fi  | 18   |
| Lecture Hall 30                    | LCD projector and Wi-Fi  | 19   |
| Lecture Hall 32                    | LCD projector and Wi-Fi  | 20   |
| Lecture Hall 37                    | LCD projector and Wi-Fi  | 21   |
| Lecture Hall 39                    | LCD projector and Wi-Fi  | 22   |