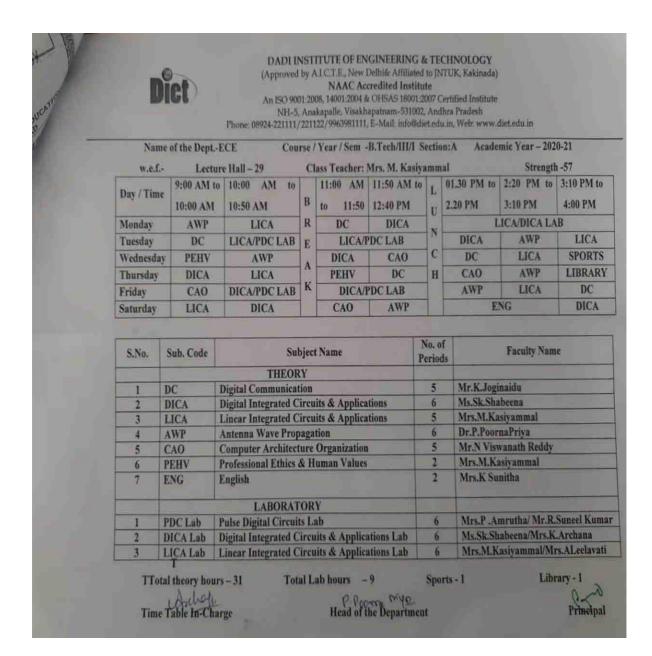

## TIME TABLES

|                                                                                                                                                                                                                                                                   | 3:20 PM<br>4:10 PM<br>DS<br>CO |
|-------------------------------------------------------------------------------------------------------------------------------------------------------------------------------------------------------------------------------------------------------------------|--------------------------------|
| Day/Time   9.50 AM   10.40 AM     12.20 PM   1:10 PM   2:30 PM   3:20 PM   4                                                                                                                                                                                      | 4:10 PM<br>DS<br>CO            |
| Monday         CO         PP         MFCS         SE         SE           Tuesday         MFCS         DS         R         SE         PP         L         C++           Wednesday         PP         DS         E         C++         MFCS         U         CO | DS<br>CO                       |
| Tuesday MFCS DS R SE PP L C++ Wednesday PP DS E C++ MFCS U CO                                                                                                                                                                                                     | 200                            |
| Wednesday PP DS E C++ MFCS U CO                                                                                                                                                                                                                                   | PP                             |
| Thursday SE MFCS K SE DS C PP                                                                                                                                                                                                                                     |                                |
|                                                                                                                                                                                                                                                                   | C++                            |
| Friday CO DS C++ MFCS H PP                                                                                                                                                                                                                                        | SE                             |
| Saturday CO MFCS DS PP SE                                                                                                                                                                                                                                         | C++                            |
| 1 MATHEMATICAL FOUNDATIONS OF COMPUTER Mr.P.Srinivas                                                                                                                                                                                                              | 6                              |
| MPCS SCIENCE                                                                                                                                                                                                                                                      | -                              |
|                                                                                                                                                                                                                                                                   | 7                              |
|                                                                                                                                                                                                                                                                   | 6                              |
| Mrs.G.Pushpa                                                                                                                                                                                                                                                      |                                |
| 4         DS         DATA STRUCTURES         Mrs.G.Pushpa           5         C++         OBJECT ORIENTED PROGRAMMING THROUGH C++         Mr.K.Nuka Raju                                                                                                          | 5                              |