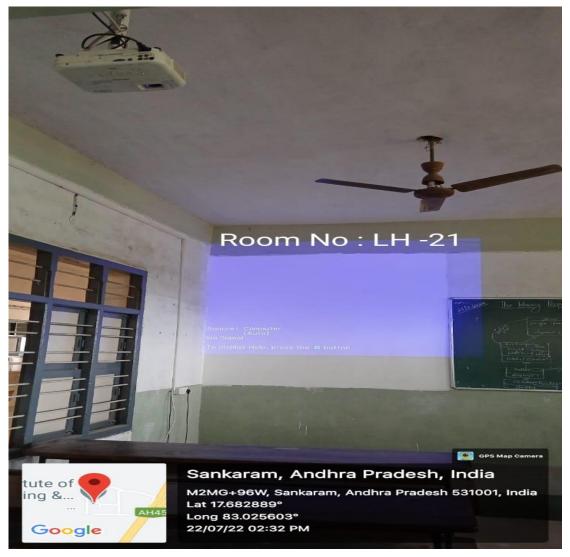

# 4.1.3 Percentage of classrooms and seminar halls with ICT- enabled facilities such as smart class, LMS, etc.

| Room number or Name of classrooms/ |                          | D    |
|------------------------------------|--------------------------|------|
| Seminar Hall with LCD / Wi-Fi/ LAN | Type of ICT facility     | Page |
| facilities with room numbers       |                          | No.  |
|                                    | LCD projector, Wi-Fi and | 3    |
| Seminar Hall 1                     | audio system             |      |
|                                    | LCD projector, Wi-Fi and | 4    |
| Seminar Hall 2                     | audio system             |      |
| e-Class Room 1                     | LCD projector and Wi-Fi  | 5    |
| e-Class Room 2                     | LCD projector and Wi-Fi  | 6    |
| Lecture Hall 7                     | LCD projector and Wi-Fi  | 7    |
| Lecture Hall 14                    | LCD projector and Wi-Fi  | 8    |
| Lecture Hall 15                    | LCD projector and Wi-Fi  | 9    |
| Lecture Hall 16                    | LCD projector and Wi-Fi  | 10   |
| Lecture Hall 17                    | LCD projector and Wi-Fi  | 11   |
| Lecture Hall 18                    | LCD projector and Wi-Fi  | 12   |
| Lecture Hall 21                    | LCD projector and Wi-Fi  | 13   |
| Lecture Hall 22                    | LCD projector and Wi-Fi  | 14   |
| Lecture Hall 24                    | LCD projector and Wi-Fi  | 15   |
| Lecture Hall 26                    | LCD projector and Wi-Fi  | 16   |
| Lecture Hall 27                    | LCD projector and Wi-Fi  | 17   |
| Lecture Hall 29                    | LCD projector and Wi-Fi  | 18   |
| Lecture Hall 30                    | LCD projector and Wi-Fi  | 19   |
| Lecture Hall 32                    | LCD projector and Wi-Fi  | 20   |
| Lecture Hall 37                    | LCD projector and Wi-Fi  | 21   |
| Lecture Hall 39                    | LCD projector and Wi-Fi  | 22   |