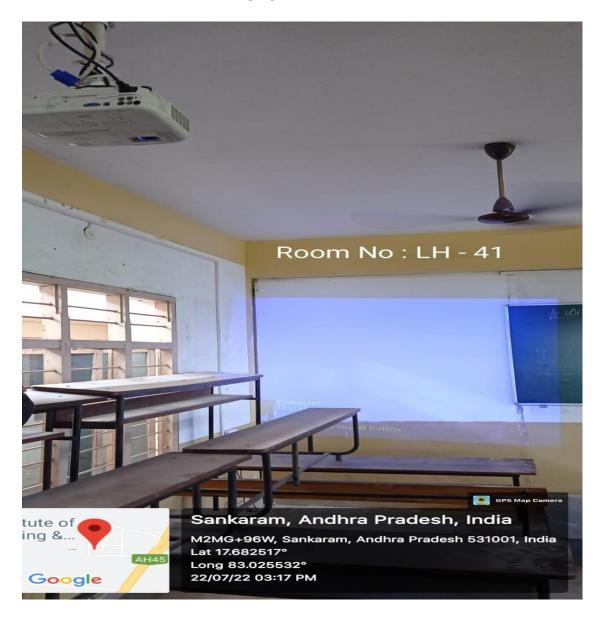

| Lecture Hall 41              | LCD projector and Wi-Fi | 23    |  |  |
|------------------------------|-------------------------|-------|--|--|
|                              | LCD projector and Wi-Fi |       |  |  |
| Conference Hall 2            | and audio system        |       |  |  |
|                              | LCD projector and Wi-Fi |       |  |  |
| Board Room                   | and audio system        | 25    |  |  |
| Interactive Practical Hall 1 | LCD projector and Wi-Fi | 26    |  |  |
| Interactive Practical Hall 2 | LCD projector and Wi-Fi | 27    |  |  |
| Interactive Practical Hall 3 | LCD projector and Wi-Fi | 28    |  |  |
| Interactive Practical Hall 4 | LCD projector and Wi-Fi | 29    |  |  |
| Interactive Practical Hall 5 | LCD projector and Wi-Fi | 30    |  |  |
| Interactive Practical Hall 6 | LCD projector and Wi-Fi | 31    |  |  |
| Interactive Practical Hall 7 | LCD projector and Wi-Fi | 32    |  |  |
| Interactive Practical Hall 8 | LCD projector and Wi-Fi | 33    |  |  |
| Time Tables                  | 1                       | 34-89 |  |  |