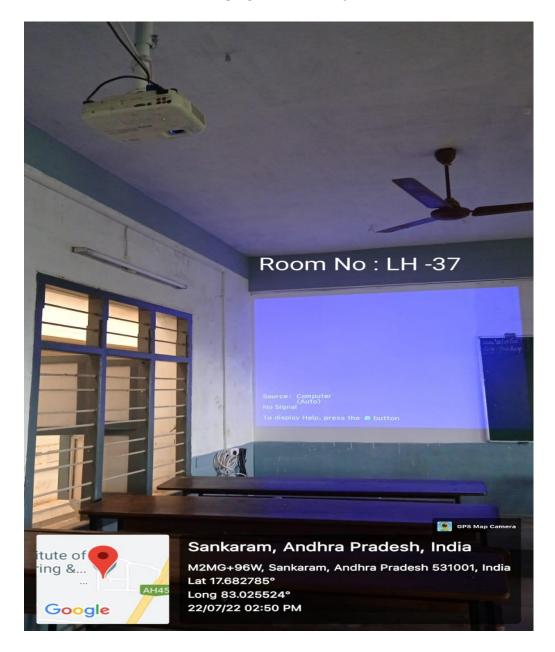

| Lecture Hall 41              | LCD projector and Wi-Fi | 23    |  |  |
|------------------------------|-------------------------|-------|--|--|
|                              | LCD projector and Wi-Fi |       |  |  |
| Conference Hall 2            | and audio system        |       |  |  |
|                              | LCD projector and Wi-Fi |       |  |  |
| Board Room                   | and audio system        | 25    |  |  |
| Interactive Practical Hall 1 | LCD projector and Wi-Fi | 26    |  |  |
| Interactive Practical Hall 2 | LCD projector and Wi-Fi | 27    |  |  |
| Interactive Practical Hall 3 | LCD projector and Wi-Fi | 28    |  |  |
| Interactive Practical Hall 4 | LCD projector and Wi-Fi | 29    |  |  |
| Interactive Practical Hall 5 | LCD projector and Wi-Fi | 30    |  |  |
| Interactive Practical Hall 6 | LCD projector and Wi-Fi | 31    |  |  |
| Interactive Practical Hall 7 | LCD projector and Wi-Fi | 32    |  |  |
| Interactive Practical Hall 8 | LCD projector and Wi-Fi | 33    |  |  |
| Time Tables                  | 1                       | 34-89 |  |  |