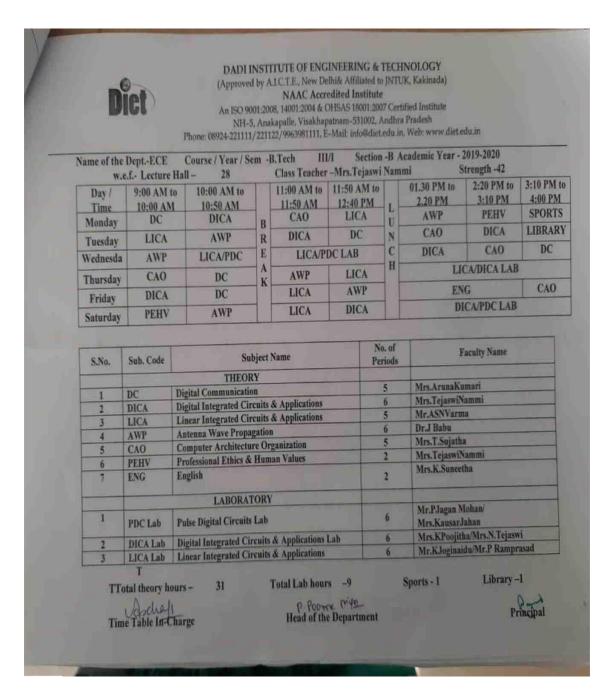

## TIME TABLES

|                                                                                                                                                                                                                                                                   | 3:20 PM<br>4:10 PM<br>DS<br>CO |
|-------------------------------------------------------------------------------------------------------------------------------------------------------------------------------------------------------------------------------------------------------------------|--------------------------------|
| Day/Time   9.50 AM   10.40 AM     12.20 PM   1:10 PM   2:30 PM   3:20 PM   4                                                                                                                                                                                      | 4:10 PM<br>DS<br>CO            |
| Monday         CO         PP         MFCS         SE         SE           Tuesday         MFCS         DS         R         SE         PP         L         C++           Wednesday         PP         DS         E         C++         MFCS         U         CO | DS<br>CO                       |
| Tuesday MFCS DS R SE PP L C++ Wednesday PP DS E C++ MFCS U CO                                                                                                                                                                                                     | 200                            |
| Wednesday PP DS E C++ MFCS U CO                                                                                                                                                                                                                                   | PP                             |
| Thursday SE MFCS K SE DS C PP                                                                                                                                                                                                                                     |                                |
|                                                                                                                                                                                                                                                                   | C++                            |
| Friday CO DS C++ MFCS H PP                                                                                                                                                                                                                                        | SE                             |
| Saturday CO MFCS DS PP SE                                                                                                                                                                                                                                         | C++                            |
| 1 MATHEMATICAL FOUNDATIONS OF COMPUTER Mr.P.Srinivas                                                                                                                                                                                                              | 6                              |
| MPCS SCIENCE                                                                                                                                                                                                                                                      | -                              |
|                                                                                                                                                                                                                                                                   | 7                              |
|                                                                                                                                                                                                                                                                   | 6                              |
| Mrs.G.Pushpa                                                                                                                                                                                                                                                      |                                |
| 4         DS         DATA STRUCTURES         Mrs.G.Pushpa           5         C++         OBJECT ORIENTED PROGRAMMING THROUGH C++         Mr.K.Nuka Raju                                                                                                          | 5                              |