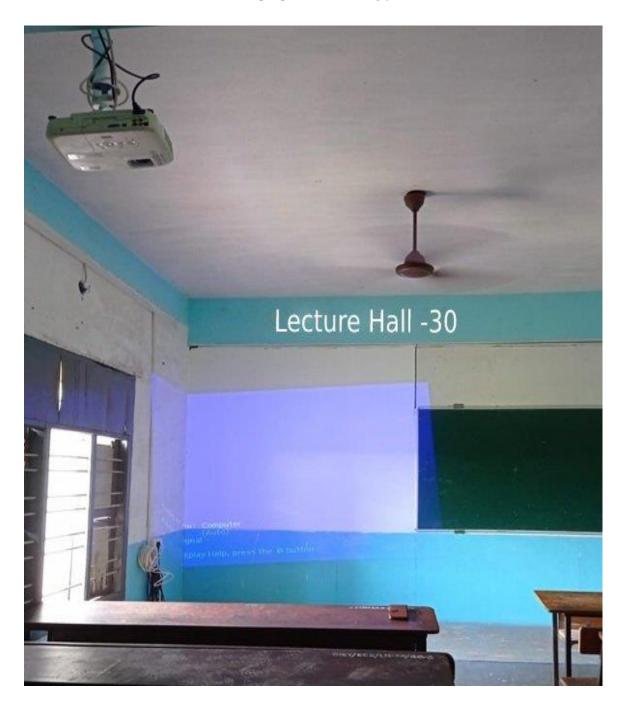

# 4.1.3 Percentage of classrooms and seminar halls with ICT- enabled facilities such as smart class, LMS, etc.

| Room number or Name of classrooms/ |                          | D    |
|------------------------------------|--------------------------|------|
| Seminar Hall with LCD / Wi-Fi/ LAN | Type of ICT facility     | Page |
| facilities with room numbers       |                          | No.  |
|                                    | LCD projector, Wi-Fi and | 3    |
| Seminar Hall 1                     | audio system             |      |
|                                    | LCD projector, Wi-Fi and | 4    |
| Seminar Hall 2                     | audio system             |      |
| e-Class Room 1                     | LCD projector and Wi-Fi  | 5    |
| e-Class Room 2                     | LCD projector and Wi-Fi  | 6    |
| Lecture Hall 7                     | LCD projector and Wi-Fi  | 7    |
| Lecture Hall 14                    | LCD projector and Wi-Fi  | 8    |
| Lecture Hall 15                    | LCD projector and Wi-Fi  | 9    |
| Lecture Hall 16                    | LCD projector and Wi-Fi  | 10   |
| Lecture Hall 17                    | LCD projector and Wi-Fi  | 11   |
| Lecture Hall 18                    | LCD projector and Wi-Fi  | 12   |
| Lecture Hall 21                    | LCD projector and Wi-Fi  | 13   |
| Lecture Hall 22                    | LCD projector and Wi-Fi  | 14   |
| Lecture Hall 24                    | LCD projector and Wi-Fi  | 15   |
| Lecture Hall 26                    | LCD projector and Wi-Fi  | 16   |
| Lecture Hall 27                    | LCD projector and Wi-Fi  | 17   |
| Lecture Hall 29                    | LCD projector and Wi-Fi  | 18   |
| Lecture Hall 30                    | LCD projector and Wi-Fi  | 19   |
| Lecture Hall 32                    | LCD projector and Wi-Fi  | 20   |
| Lecture Hall 37                    | LCD projector and Wi-Fi  | 21   |
| Lecture Hall 39                    | LCD projector and Wi-Fi  | 22   |