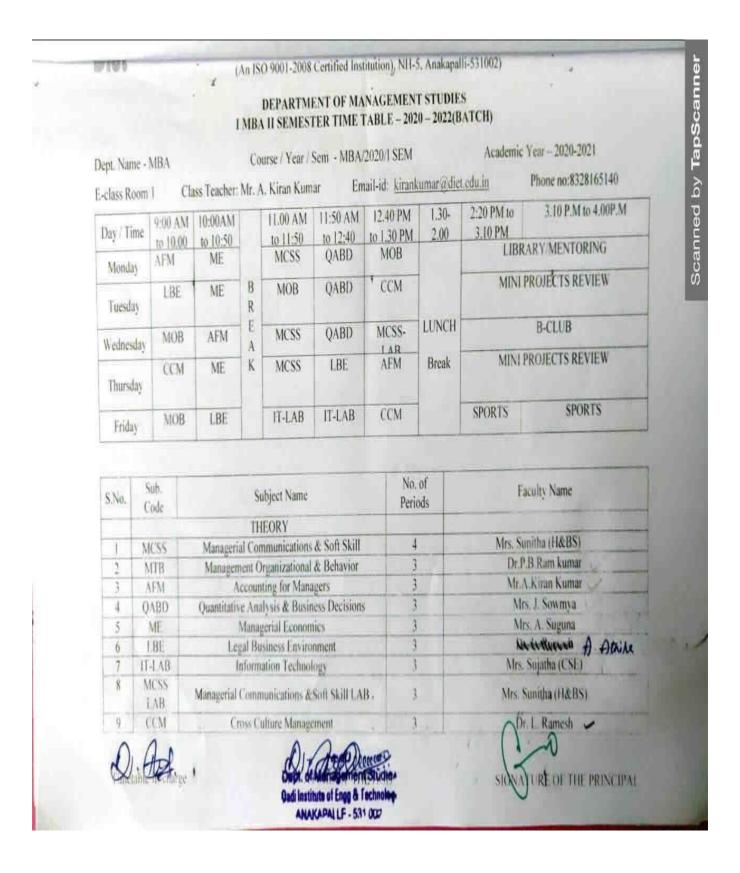

| 2                 |                   |
|        |           | LABORATORY                               | 9-77              |                   |
| 7      | Eng Lab   | English Lab                              | 3                 | S. Panigrahi      |
| 8      | EP Lab    | Engineering Physics Lab                  | 3                 |                   |
| 9      | EG Lab    | Engineering Geology Lab                  | 3                 | M.R.G.S. Guptha   |
| 10     | BCEW      | Basics of Civil Engineering Workshop Lab | Λ 3               | N. Ramu           |

Timetable in charge

Head of the Department Basic Sciences & Humanities Cadi Institute of Engg. & Tech

Anakapalle - 531 002,

Principal
Principal
Dadi Institute of
Engineering & Technolog,
ANAKAPALLE - 531 002



916

Scanned by TapScanner

NAAC Accredited Institute

(An ISO 9001-2008 Certified Institution), NH-5, Anakapalli-531002)

#### DEPARTMENT OF MANAGEMENT STUDIES 1 MBA I SEMESTER TIME TABLE - 2019 - 2021 (BATCH)

Dept. Name - MBA

Course / Year / SEM - MBA/2019/III SEM

Academic Year - 2020-2021

E-class Room I

Class Teacher: Mrs.N.Usha Rani

Email-Id: nusharani@diet.edu.in

Phone no: 7893281807

| Day/Time  | 9:" to 9:50 AM | 9:50 to 10:40<br>AM | В | 11.30 to 12.20<br>AM | 12:20 to 1:10 PM | 1 3   | 2:30 to 3:20 PM |
|-----------|----------------|---------------------|---|----------------------|------------------|-------|-----------------|
| Monday    | LCM/IAPM       | LCM/IAPM            | R | STM                  | PECM/MBFI        |       | PECM/MBFI       |
| Tuesday   | MPRS/FMS