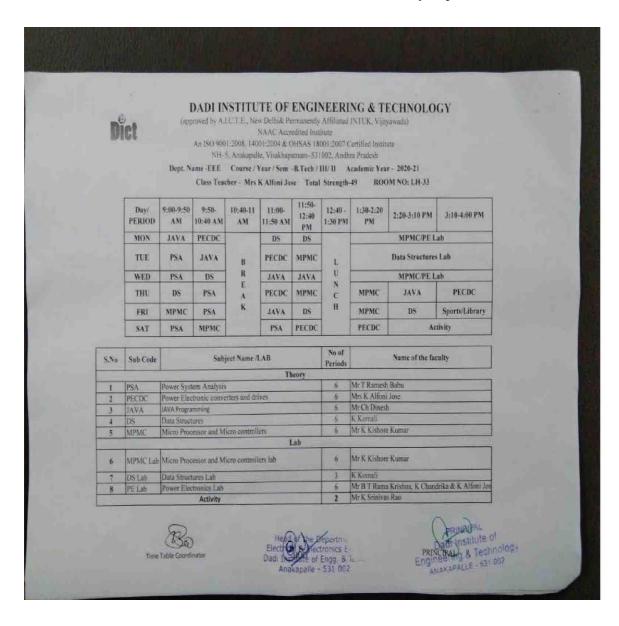

| Day/  | Time                                |                        | AM to 9:50 AM to 0 AM 10:40 AM |              |         | 11:30 AM to<br>12:20 PM                                                                                                                                                                                                                                                                                                                                                                                                                                                                                                                                                                                                                                                                                                                                                                                                                                                                                                                                                                                                                                                                                                                                                                                                                                                                                                                                                                                                                                                                                                                                                                                                                                                                                                                                                                                                                                                                                                                                                                                                                                                                                                        | 12:20 AM to<br>1:10 PM   | 1:10 PM to<br>2:30 PM   | 2:30 PM to<br>3:20 PM                                | 3:20 PM<br>4:10 PM |
|-------|-------------------------------------|------------------------|--------------------------------|--------------|---------|--------------------------------------------------------------------------------------------------------------------------------------------------------------------------------------------------------------------------------------------------------------------------------------------------------------------------------------------------------------------------------------------------------------------------------------------------------------------------------------------------------------------------------------------------------------------------------------------------------------------------------------------------------------------------------------------------------------------------------------------------------------------------------------------------------------------------------------------------------------------------------------------------------------------------------------------------------------------------------------------------------------------------------------------------------------------------------------------------------------------------------------------------------------------------------------------------------------------------------------------------------------------------------------------------------------------------------------------------------------------------------------------------------------------------------------------------------------------------------------------------------------------------------------------------------------------------------------------------------------------------------------------------------------------------------------------------------------------------------------------------------------------------------------------------------------------------------------------------------------------------------------------------------------------------------------------------------------------------------------------------------------------------------------------------------------------------------------------------------------------------------|--------------------------|-------------------------|------------------------------------------------------|--------------------|
| Mon   |                                     |                        | D                              | UNIX         |         | DBMS                                                                                                                                                                                                                                                                                                                                                                                                                                                                                                                                                                                                                                                                                                                                                                                                                                                                                                                                                                                                                                                                                                                                                                                                                                                                                                                                                                                                                                                                                                                                                                                                                                                                                                                                                                                                                                                                                                                                                                                                                                                                                                                           | UNIX                     | 2:30.1:30               | OOAD                                                 | 08                 |
| Tues  | day 00                              |                        | OAD                            | CD           | B       | DBMS                                                                                                                                                                                                                                                                                                                                                                                                                                                                                                                                                                                                                                                                                                                                                                                                                                                                                                                                                                                                                                                                                                                                                                                                                                                                                                                                                                                                                                                                                                                                                                                                                                                                                                                                                                                                                                                                                                                                                                                                                                                                                                                           | UNIX                     |                         | OS                                                   | OOAL               |
| Wedn  | Wednesday                           |                        | XIX                            | DBMS         | E       | OS                                                                                                                                                                                                                                                                                                                                                                                                                                                                                                                                                                                                                                                                                                                                                                                                                                                                                                                                                                                                                                                                                                                                                                                                                                                                                                                                                                                                                                                                                                                                                                                                                                                                                                                                                                                                                                                                                                                                                                                                                                                                                                                             | CD                       | I.<br>U<br>N<br>C       | OS                                                   | OOAD               |
| Thur  | Thursday                            |                        | D                              | OS           | A<br>K  | DBMS                                                                                                                                                                                                                                                                                                                                                                                                                                                                                                                                                                                                                                                                                                                                                                                                                                                                                                                                                                                                                                                                                                                                                                                                                                                                                                                                                                                                                                                                                                                                                                                                                                                                                                                                                                                                                                                                                                                                                                                                                                                                                                                           | COAD                     |                         | DBMS                                                 | UNIX               |
| Fric  | lay                                 | . Y                    |                                | DBMS         | - 1     | CD                                                                                                                                                                                                                                                                                                                                                                                                                                                                                                                                                                                                                                                                                                                                                                                                                                                                                                                                                                                                                                                                                                                                                                                                                                                                                                                                                                                                                                                                                                                                                                                                                                                                                                                                                                                                                                                                                                                                                                                                                                                                                                                             | OOAD                     |                         | OOAD                                                 | PS                 |
| Satur | 10000                               |                        | S                              | CD           |         | UNIX                                                                                                                                                                                                                                                                                                                                                                                                                                                                                                                                                                                                                                                                                                                                                                                                                                                                                                                                                                                                                                                                                                                                                                                                                                                                                                                                                                                                                                                                                                                                                                                                                                                                                                                                                                                                                                                                                                                                                                                                                                                                                                                           | OOAD                     |                         | DBMS                                                 | UNIX               |
|       |                                     |                        |                                |              |         |                                                                                                                                                                                                                                                                                                                                                                                                                                                                                                                                                                                                                                                                                                                                                                                                                                                                                                                                                                                                                                                                                                                                                                                                                                                                                                                                                                                                                                                                                                                                                                                                                                                                                                                                                                                                                                                                                                                                                                                                                                                                                                                                |                          |                         |                                                      |                    |
| S. No | Sub.                                | Code                   |                                | S            | ub. Nan | ne                                                                                                                                                                                                                                                                                                                                                                                                                                                                                                                                                                                                                                                                                                                                                                                                                                                                                                                                                                                                                                                                                                                                                                                                                                                                                                                                                                                                                                                                                                                                                                                                                                                                                                                                                                                                                                                                                                                                                                                                                                                                                                                             |                          | FACULTY N               | IAME                                                 | No. o              |
| 1     | C                                   |                        |                                | TLER DESIGN  |         |                                                                                                                                                                                                                                                                                                                                                                                                                                                                                                                                                                                                                                                                                                                                                                                                                                                                                                                                                                                                                                                                                                                                                                                                                                                                                                                                                                                                                                                                                                                                                                                                                                                                                                                                                                                                                                                                                                                                                                                                                                                                                                                                |                          |                         |                                                      | 6                  |
| 2     | UN                                  | XIX.                   |                                | PROGRAMMIN   |         |                                                                                                                                                                                                                                                                                                                                                                                                                                                                                                                                                                                                                                                                                                                                                                                                                                                                                                                                                                                                                                                                                                                                                                                                                                                                                                                                                                                                                                                                                                                                                                                                                                                                                                                                                                                                                                                                                                                                                                                                                                                                                                                                |                          | Mr. N. Viswanadha Reddy |                                                      |                    |
| 3     | 00.                                 | OOAD OBJECT ORIENTED A |                                |              |         | S AND DESIGN                                                                                                                                                                                                                                                                                                                                                                                                                                                                                                                                                                                                                                                                                                                                                                                                                                                                                                                                                                                                                                                                                                                                                                                                                                                                                                                                                                                                                                                                                                                                                                                                                                                                                                                                                                                                                                                                                                                                                                                                                                                                                                                   | Mr. Y D                  | Mr. Y Dinesh Kumar      |                                                      |                    |
| 4     | DBI                                 | DBMS DATABASE MANAG    |                                |              |         | SYSTEMS                                                                                                                                                                                                                                                                                                                                                                                                                                                                                                                                                                                                                                                                                                                                                                                                                                                                                                                                                                                                                                                                                                                                                                                                                                                                                                                                                                                                                                                                                                                                                                                                                                                                                                                                                                                                                                                                                                                                                                                                                                                                                                                        | Mr. CH                   | Mr. CH.Dinesh           |                                                      |                    |
| 5     | 0                                   |                        | OPER.                          | ATING SYSTEM | S       |                                                                                                                                                                                                                                                                                                                                                                                                                                                                                                                                                                                                                                                                                                                                                                                                                                                                                                                                                                                                                                                                                                                                                                                                                                                                                                                                                                                                                                                                                                                                                                                                                                                                                                                                                                                                                                                                                                                                                                                                                                                                                                                                |                          | Ms. K.Komali            |                                                      |                    |
| 6     | PS PROGRAMMING:<br>theory hours- 36 |                        |                                | RAMMING SKII | LLS     |                                                                                                                                                                                                                                                                                                                                                                                                                                                                                                                                                                                                                                                                                                                                                                                                                                                                                                                                                                                                                                                                                                                                                                                                                                                                                                                                                                                                                                                                                                                                                                                                                                                                                                                                                                                                                                                                                                                                                                                                                                                                                                                                | The second second second | Dr. K.Sujatha           |                                                      |                    |
|       | k.k.                                |                        |                                |              | Dary In | dead of the Department of England String of Engl | Engg                     |                         | Principal PRINCIP Dadi Institution of the Anakapalle | ute of             |