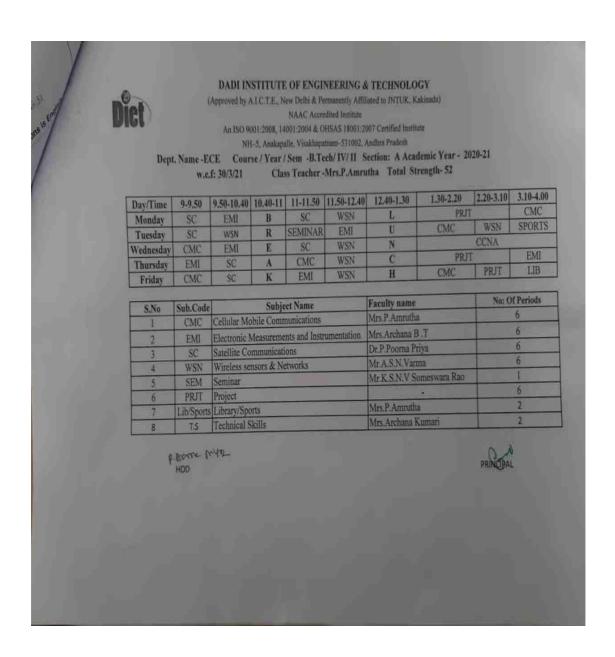

## TIME TABLES

|                                                                                                                                                                                                                                                                   | 3:20 PM<br>4:10 PM<br>DS<br>CO |
|-------------------------------------------------------------------------------------------------------------------------------------------------------------------------------------------------------------------------------------------------------------------|--------------------------------|
| Day/Time   9.50 AM   10.40 AM     12.20 PM   1:10 PM   2:30 PM   3:20 PM   4                                                                                                                                                                                      | 4:10 PM<br>DS<br>CO            |
| Monday         CO         PP         MFCS         SE         SE           Tuesday         MFCS         DS         R         SE         PP         L         C++           Wednesday         PP         DS         E         C++         MFCS         U         CO | DS<br>CO                       |
| Tuesday MFCS DS R SE PP L C++ Wednesday PP DS E C++ MFCS U CO                                                                                                                                                                                                     | 200                            |
| Wednesday PP DS E C++ MFCS U CO                                                                                                                                                                                                                                   | PP                             |
| Thursday SE MFCS K SE DS C PP                                                                                                                                                                                                                                     |                                |
|                                                                                                                                                                                                                                                                   | C++                            |
| Friday CO DS C++ MFCS H PP                                                                                                                                                                                                                                        | SE                             |
| Saturday CO MFCS DS PP SE                                                                                                                                                                                                                                         | C++                            |
| 1 MATHEMATICAL FOUNDATIONS OF COMPUTER Mr.P.Srinivas                                                                                                                                                                                                              | 6                              |
| MPCS SCIENCE                                                                                                                                                                                                                                                      | -                              |
|                                                                                                                                                                                                                                                                   | 7                              |
|                                                                                                                                                                                                                                                                   | 6                              |
| Mrs.G.Pushpa                                                                                                                                                                                                                                                      |                                |
| 4         DS         DATA STRUCTURES         Mrs.G.Pushpa           5         C++         OBJECT ORIENTED PROGRAMMING THROUGH C++         Mr.K.Nuka Raju                                                                                                          | 5                              |