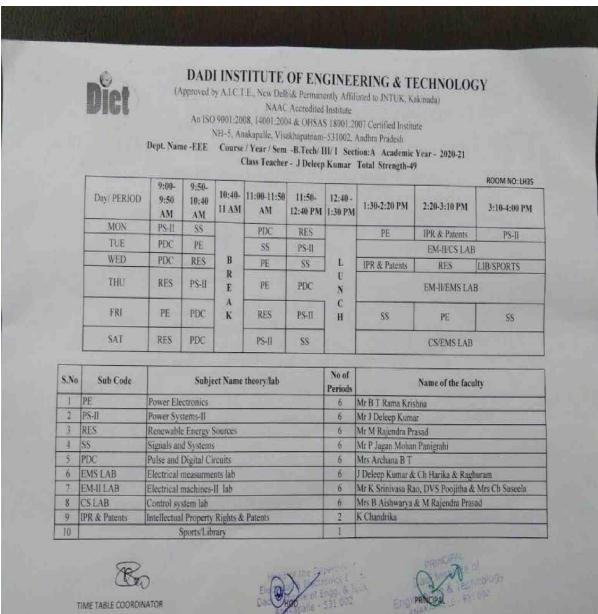

## TIME TABLES

|                                                                                                                                                                                                                                                                   | 3:20 PM<br>4:10 PM<br>DS<br>CO |
|-------------------------------------------------------------------------------------------------------------------------------------------------------------------------------------------------------------------------------------------------------------------|--------------------------------|
| Day/Time   9.50 AM   10.40 AM     12.20 PM   1:10 PM   2:30 PM   3:20 PM   4                                                                                                                                                                                      | 4:10 PM<br>DS<br>CO            |
| Monday         CO         PP         MFCS         SE         SE           Tuesday         MFCS         DS         R         SE         PP         L         C++           Wednesday         PP         DS         E         C++         MFCS         U         CO | DS<br>CO                       |
| Tuesday MFCS DS R SE PP L C++ Wednesday PP DS E C++ MFCS U CO                                                                                                                                                                                                     | 200                            |
| Wednesday PP DS E C++ MFCS U CO                                                                                                                                                                                                                                   | PP                             |
| Thursday SE MFCS K SE DS C PP                                                                                                                                                                                                                                     |                                |
|                                                                                                                                                                                                                                                                   | C++                            |
| Friday CO DS C++ MFCS H PP                                                                                                                                                                                                                                        | SE                             |
| Saturday CO MFCS DS PP SE                                                                                                                                                                                                                                         | C++                            |
| 1 MATHEMATICAL FOUNDATIONS OF COMPUTER Mr.P.Srinivas                                                                                                                                                                                                              | 6                              |
| MPCS SCIENCE                                                                                                                                                                                                                                                      | -                              |
|                                                                                                                                                                                                                                                                   | 7                              |
|                                                                                                                                                                                                                                                                   | 6                              |
| Mrs.G.Pushpa                                                                                                                                                                                                                                                      |                                |
| 4         DS         DATA STRUCTURES         Mrs.G.Pushpa           5         C++         OBJECT ORIENTED PROGRAMMING THROUGH C++         Mr.K.Nuka Raju                                                                                                          | 5                              |