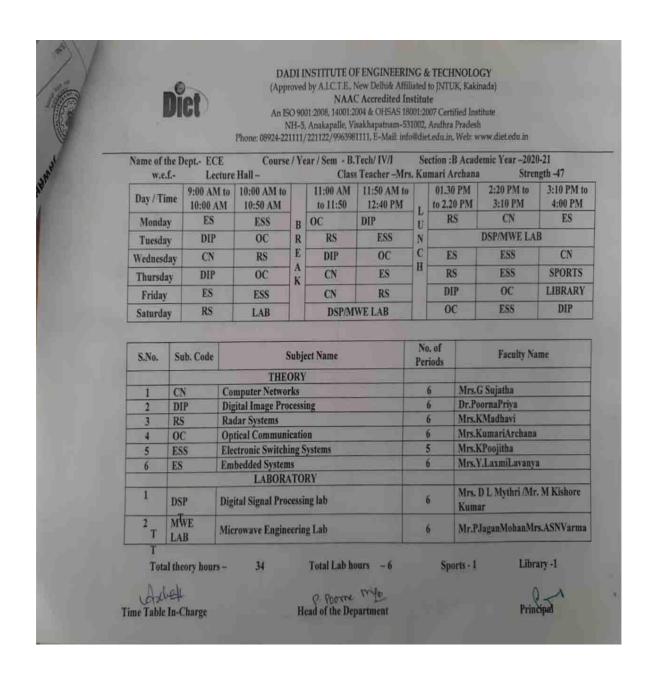

6                 | Mrs. P Amrutha                            |
| 5     | ESS        | Electronic Switching Systems  | 5                 | Mr. ASN Varma                             |
| 6     | ES         | Embedded Systems              | 6                 | Mr.Suneel Kumar                           |
|       |            | LABORATORY                    |                   |                                           |
| 1     | DSP        | Digital Signal Processing lab | 6                 | Mr.M Kishore<br>Kumar/Mrs.YLaxmiYenneti   |
| 2     | MWE<br>LAB | Microwave Engineering Lab     | 6                 | Mr. KSNV Someshwara Rao/<br>Mr.MohdShaffi |

Total theory hours -

2.6

Total Lab hours -6

Sports - 1

Library -1

Time Table In-Charge

P Poore 192 Head of the Department

Principal











(Approved by A.I.C.T.E., New Delhi& Affiliated to JNTUK, Kakinada)

NAAC Accredited Institute

An ISO 9001-2008, 14001-2004 & OHSAS 18001-2007 Certified Institute
NH-5, Anakapalle, Visakhapatnam-531002, Andhra Pradesh
Phone: 08924-221111/221122/9963981111, E-Mail: info@diet.edu.in, Web: www.diet.edu.in

Name of the Dept. -E.C.E Academic Year -2020-21 Course / Year / Sem -B.Tech / II / I Strength -67 w.c.f.-Lecture Hall-Class Teacher:Mr. S Suresh Kumar 9:00 AM 11:00 AM | 11:50 AM to 2:20 PM to 3:10 PM to 01.30 PM to 10:00 AM to Day / Time 3:10 PM 4:00 PM to 10:00 to 11:50 2.20 PM 10:50 AM 12:40 PM RVSP EDC JAVA LAB EDC LAB/STLD LAB Monday SS R library STLD JAVA MEFA EDC RVSP Tuesday E EDC LAB/STLD LAB SS RVSP STLD Wednesday MEFA JAVA SS RVSP STLD ENG Thursday JAVA MEFA STLD RVSP E