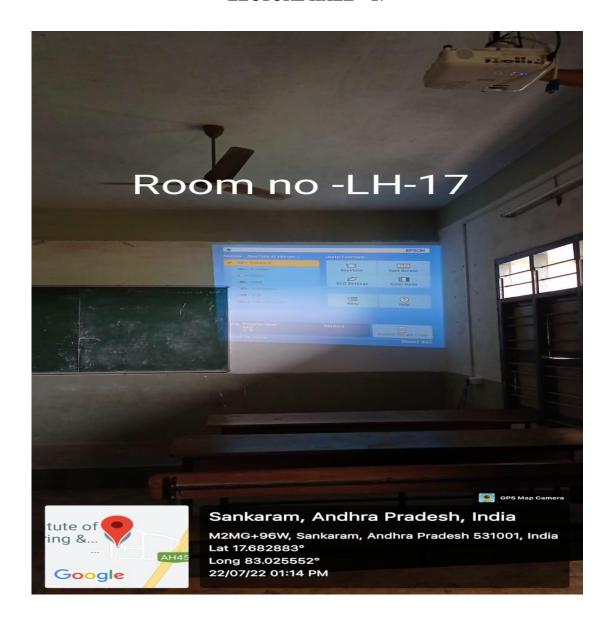

# 4.1.3 Percentage of classrooms and seminar halls with ICT- enabled facilities such as smart class, LMS, etc.

| Room number or Name of classrooms/ |                          | D    |
|------------------------------------|--------------------------|------|
| Seminar Hall with LCD / Wi-Fi/ LAN | Type of ICT facility     | Page |
| facilities with room numbers       |                          | No.  |
|                                    | LCD projector, Wi-Fi and | 3    |
| Seminar Hall 1                     | audio system             |      |
|                                    | LCD projector, Wi-Fi and | 4    |
| Seminar Hall 2                     | audio system             |      |
| e-Class Room 1                     | LCD projector and Wi-Fi  | 5    |
| e-Class Room 2                     | LCD projector and Wi-Fi  | 6    |
| Lecture Hall 7                     | LCD projector and Wi-Fi  | 7    |
| Lecture Hall 14                    | LCD projector and Wi-Fi  | 8    |
| Lecture Hall 15                    | LCD projector and Wi-Fi  | 9    |
| Lecture Hall 16                    | LCD projector and Wi-Fi  | 10   |
| Lecture Hall 17                    | LCD projector and Wi-Fi  | 11   |
| Lecture Hall 18                    | LCD projector and Wi-Fi  | 12   |
| Lecture Hall 21                    | LCD projector and Wi-Fi  | 13   |
| Lecture Hall 22                    | LCD projector and Wi-Fi  | 14   |
| Lecture Hall 24                    | LCD projector and Wi-Fi  | 15   |
| Lecture Hall 26                    | LCD projector and Wi-Fi  | 16   |
| Lecture Hall 27                    | LCD projector and Wi-Fi  | 17   |
| Lecture Hall 29                    | LCD projector and Wi-Fi  | 18   |
| Lecture Hall 30                    | LCD projector and Wi-Fi  | 19   |
| Lecture Hall 32                    | LCD projector and Wi-Fi  | 20   |
| Lecture Hall 37                    | LCD projector and Wi-Fi  | 21   |
| Lecture Hall 39                    | LCD projector and Wi-Fi  | 22   |