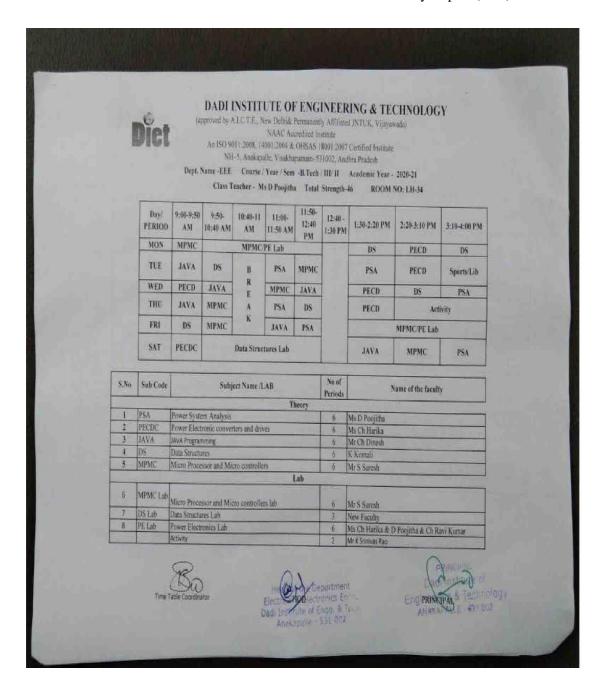

Signals and systems                 |               |                                     |
|      |          |                                     | 6             | P Jagruthi, M Raja Rao & K Raghuram |
| 7    | EM-i Lab | Electrical Machines -1 Lab          |               | Mr K N S V Someswara Rao            |
| 8    | EDC Lab  | Electronic Devices and Circuits Lab | - 6           | IVII K IV S. V. OSING-MINO VIEW     |
| 9    |          | Sports                              |               |                                     |
| 10   |          | Library                             | - Import      | 0 3                                 |

Time Table Coordinator

Held of the Department Electronics English Dadi Inches of English & Tex Dadi Inches of English & Tex Anakapalle - 531 002









Diet

(Approved by A.J.C.T.E., New Delhi& Permanently Affiliated to JNTUK, Kakinada)
NAAC Accredited Institute

An ISO 9001 2008, 14001 2004 & OHSAS 18001 2007 Certified Institute

NH-5, Anakapalle, Visakhapatnam-531002, Andhra Pradesh

Dept. Name - EEE Course / Year / Sem - B. Teeh/ III/1 Section: B Academic Year - 2020-21 Class Teacher - Ms.P Jagruthi Total Strength-46

|            |                 |                  |                |                    |                    |                    |               | ROOM NO:LH 34 |              |
|------------|-----------------|------------------|----------------|--------------------|--------------------|--------------------|---------------|---------------|--------------|
| Day PERIOD | 9:00-9:50<br>AM | 9:50-10:40<br>AM | 10:40-1