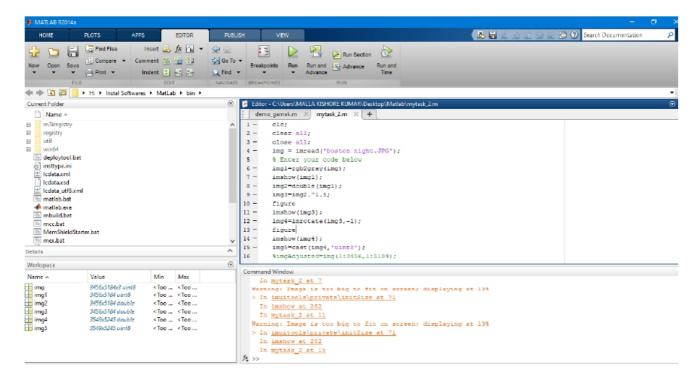

#### About the course

Students will be able to learn the MatLab and its Basic Tool box, Signal Processing Toolbox, which are useful to operate on the real-time Signaling projects. These Two of the basic Toolboxes that mathematically describe the performance of Systems.

#### **Overview & Need for the Course:**

Students are instructed to learn the basics of MatLab in this course. However they need to learn some advanced topics for working on real time applications. The course covers content required to develop basic projects on MatLab, in signal processing domain.

#### **Course Contents:**

- 1. Course overview
- 2. Command
- 3. MatLab desktop and editor
- Vector and matrix
   Indexing into and modifying arrays
   Array calculations
   Calling function

- 8. Obtaining help
- 9. Plotting data
- 10. Logical arrays
- 11. Introducing Signal Processing Tool Box
- 12. Introducing Image Processing Tool Box
- 13. Programming
- 14. Final project
- 15. Conclusion