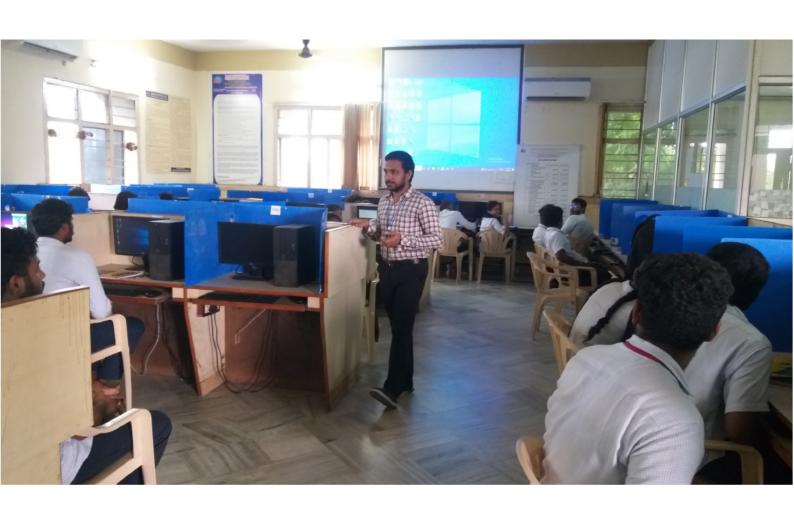

Organized by

Department of Electrical and Electronics Engineering

A Two Week Training Program

**During 20-08-2018 to 01-09-2018** 

"Programming Skills with c language"

### About the course

Students will be able to learn the variables, data types and operators in C, file handling and command line arguments, arrays and character arrays in C, pointers and linked lists, string handling functions with real time problem solving methods.

Course Instructor: Dr. L Prasanna Kumar, Professor, CSE Department

PROGRAMMING SKILLS WITH C LANGUAGE

**Course Instructor:** 

Dr. L Prasanna Kumar

Professor, CSE Department

Dadi Institute of Engineering & Technology