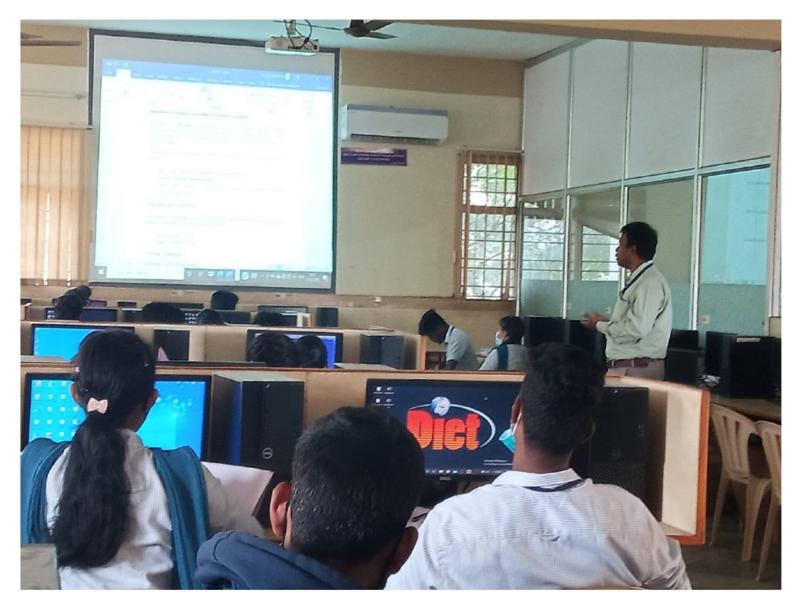

### Presents

A Six Week Training Program

on

"Machine Learning Using Python Library"

20/8/2018 to 25/9/2018

**Course Instructor** 

Mr. Ch. Dinesh Kumar Assistant Professor, Department of CSE

**Venue:** Computer Lab 1, 1<sup>st</sup> Floor, DIET