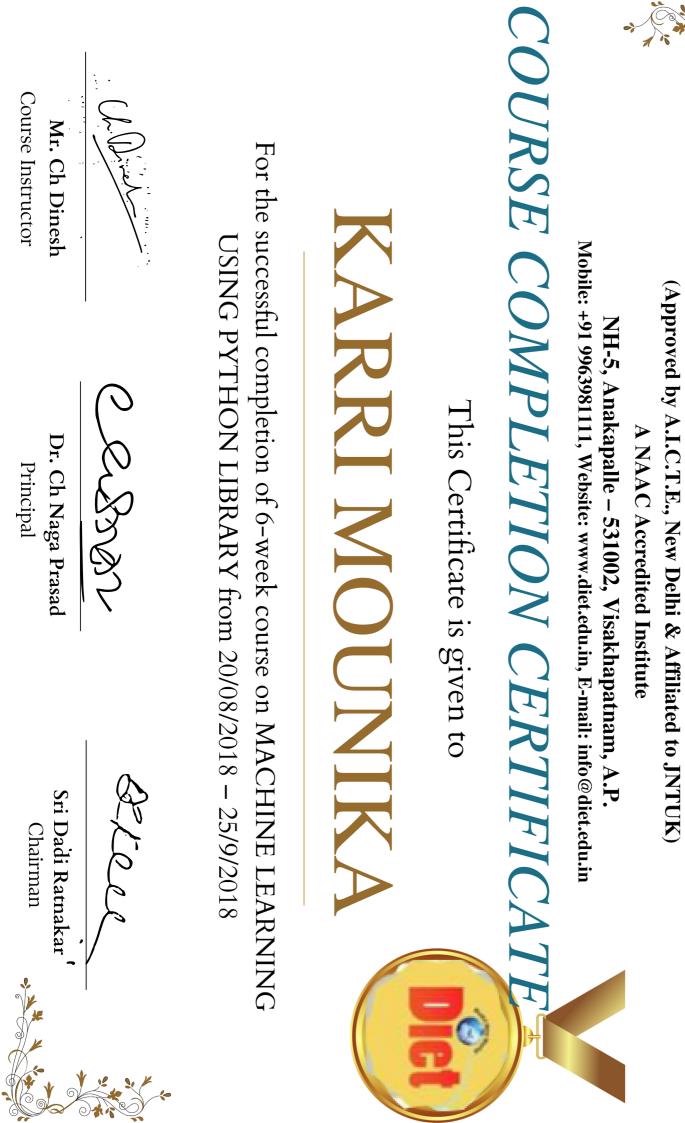

### Presents

A Six Week Training Program

on

"Machine Learning Using Python Library"

20/8/2018 to 25/9/2018

**Course Instructor** 

Mr. Ch. Dinesh Kumar Assistant Professor, Department of CSE

**Venue:** Computer Lab 1, 1<sup>st</sup> Floor, DIET

### **Course Instructor :**

Mr. Ch.Dinesh, Assistant Professor, CSE Department Dadi Institute of Engineering & Technology

### **Duration** :

6 Weeks : 20/8/2018 to 25/9/2018