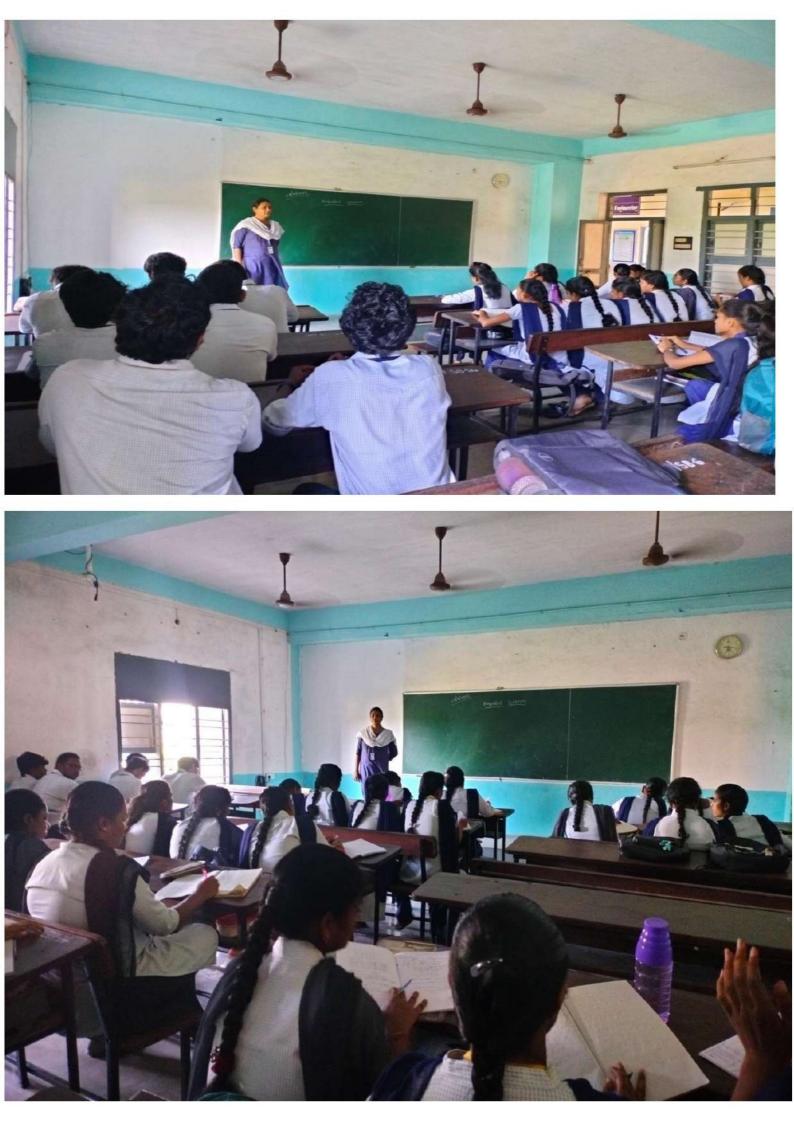

basicprojectsonMatLab,insignalprocessing domain.

### CourseObjectives:To

- UnderstandthebasicconceptsofanEmbeddedsystems
- Provideknowledgeondevelopingembeddedsystems.
- Developthe skillrequiredtohandlelarge amountsofdata.
- makethestudenthandlingrealtimesensordata.

### **CourseOutcomes:**

Bythe endofthe course, the student will be able to

- HandleEmbeddedsystems
- Generateandmanipulatedataaspertherequirement.
- DeveloprealtimeprojectsusingEmbeddedsoftwareandhardware.

### **Requirements:**

- Basic KnowledgeonC-Programming.
- AComputerwithanInternetConnection.

### **CourseContents:**

- 1. Courseoverview
- 2. Command
- 3. EmbeddeCandeditor
- 4. Indexingintoandmodifyingcode
- 5. calculations
- 6. Callingfunction
- 7. Obtaininghelp
- 8. Programming
- 9. Finalproject
- 10. Conclusin



### DADI INSTITUTE OF ENGINEERING & TECHNOLOGY ANAKAPALLE

### LIST OF PATICIPANTS

| -  | - |          |  |
|----|---|----------|--|
|    |   | <b>F</b> |  |
| г. |   | <b>r</b> |  |

| S.NO | HTNO       | <u>ECE</u><br>NAME                      | SIGNATURE       |
|------|------------|-----------------------------------------|-----------------|
| 1    | 15U41A0421 |                                         | SIGNATURE       |
| 2    | 16U41A0401 | K.V.S.VASU<br>A PRASANTHI DEEPTHI SANKE | varue.          |
| 3    | 16U41A0401 | BOMMA SANDEEP                           | Deepth:         |
| 4    | 16U41A0402 | BUDDHA PRATHYUSHA                       | B. Sanderp      |
| 5    | 16U41A0403 | BVV S SANTOSH ANUDEEP                   | prothywha       |
| 6 .  | 16U41A0404 | DADI ANUSHA