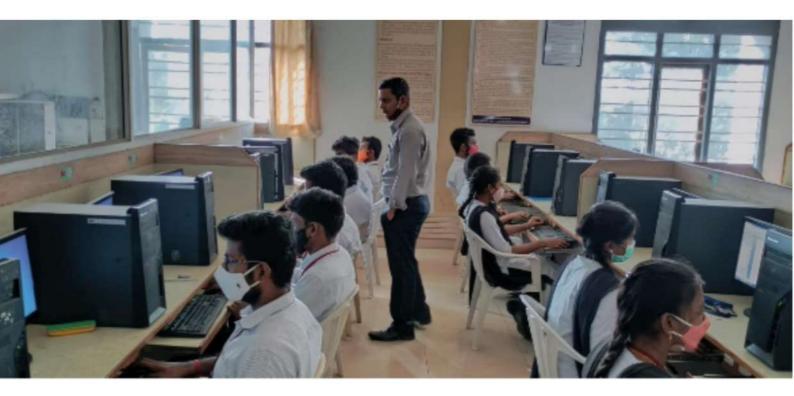

Date: 21/1/2019 to 25/1/2019

Venue: Lab-5 (II-Floor)

### **Department of Electrical & Electronics Engineering**

### **DESIGN OF POWER COVERTERS USING SOFTWARE TOOLS**