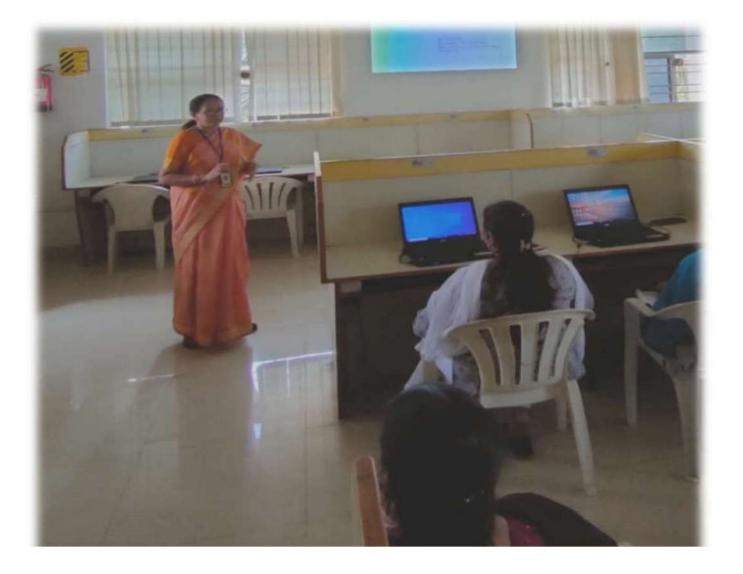

**Course Instructor** 

Mr. T Ramesh Babu, Asst. Prof., EEE Department

**Benefitted Students** III & IV B.Tech. EEE

### **Course Instructor:**

Mr. T Ramesh Babu,

Asst. Prof., EEE Dadi Institute of Engineering & Technology