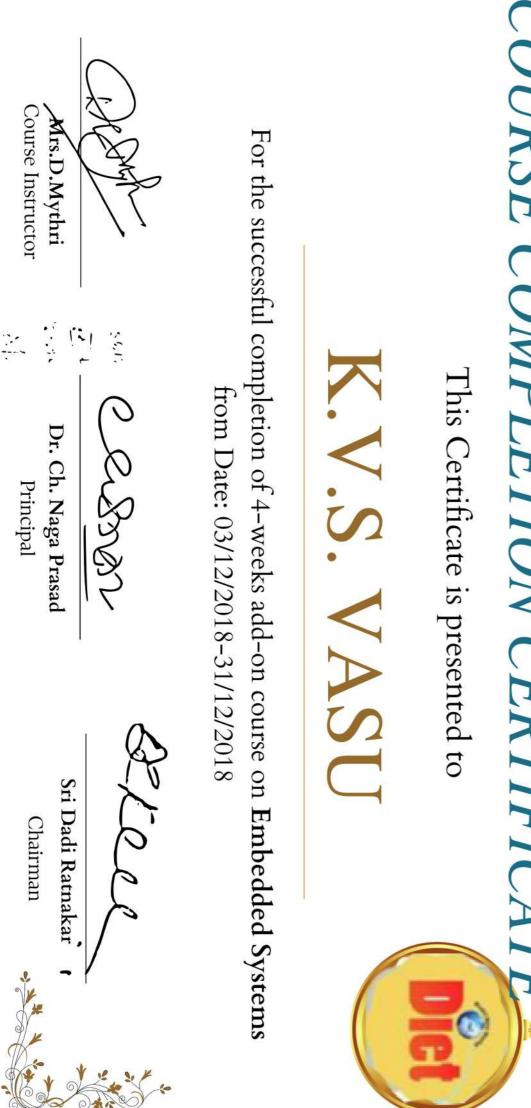

**Course Instructor** 

Mr. T Ramesh Babu, Asst. Prof., EEE Department

**Benefitted Students** III & IV B.Tech. EEE