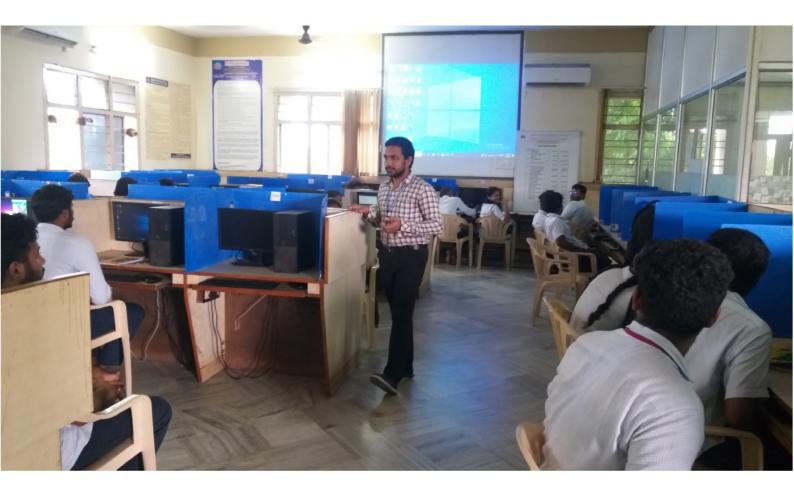

### About the Course

Students will be able to learn the power utilization which includes a device that consumes energy constituting the current, such as a battery or a generator; devices that use current, such as lamps, electric motors, or computers. It is useful to learn and follow the rules to save the energy.

Date: 21/1/2019 to 25/1/2019

Venue: Lab-5 (II-Floor)

### **Overview & Need for the Course:**

Students will be able to learn the power circuits which includes a device that gives energy to the charged particles constituting the current, such as a battery or a generator; devices that use current, such as lamps, electric motors, or computers; and theconnectingwiresortransmissionlines.