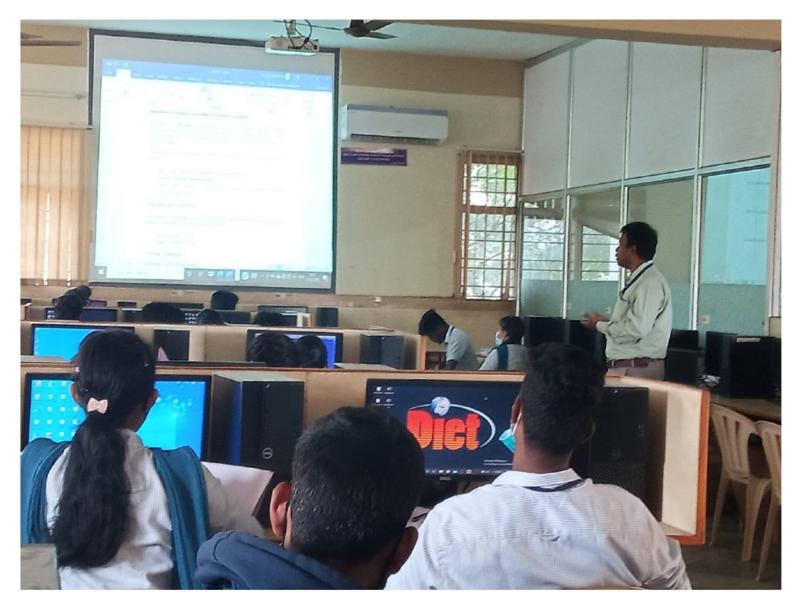

### **A Five Day Training Program on**

### **DESIGN OF POWER COVERTERS USING**

SOFTWARE TOOLS

**Course Instructor** 

Mr. T Ramesh Babu, Asst. Prof., EEE Department

**Benefitted Students** III & IV B.Tech. EEE

Date: 21/1/2019 to 25/1/2019

Venue: Lab-5 (II-Floor)