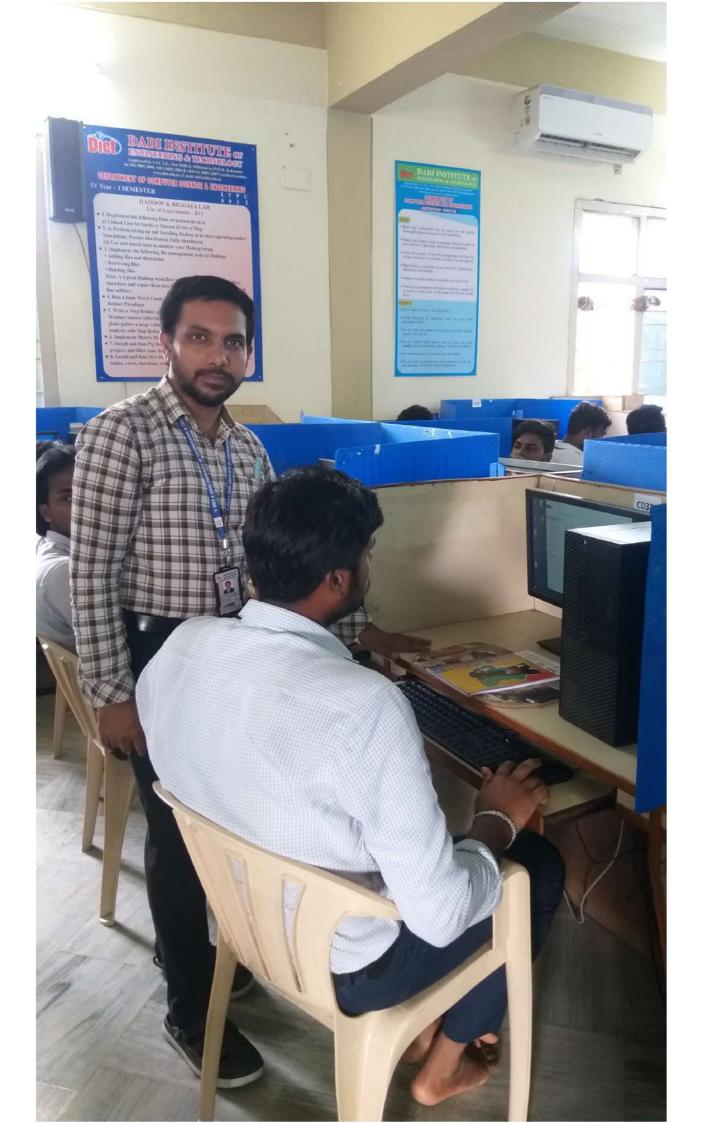

### Course Instructor: Dr. L Prasanna Kumar, Professor, CSE Department

### Course Instructor:

Dr. L Prasanna Kumar Professor, CSE Department Dadi Institute of Engineering & Technology