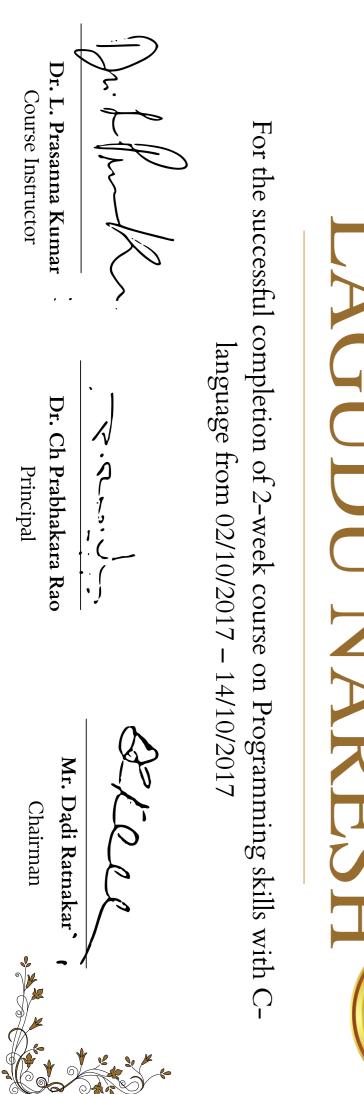

Organized by

**Department of Electrical and Electronics Engineering** 

A Two Week

(2/10/2017-14/10/2017)

**Training Program on** 

"Programming Skills with c language"

### Course Instructor: Dr. L Prasanna Kumar, Professor, CSE Department

### **Duration**:

2 weeks: (02-10-17 to 14-10-17)