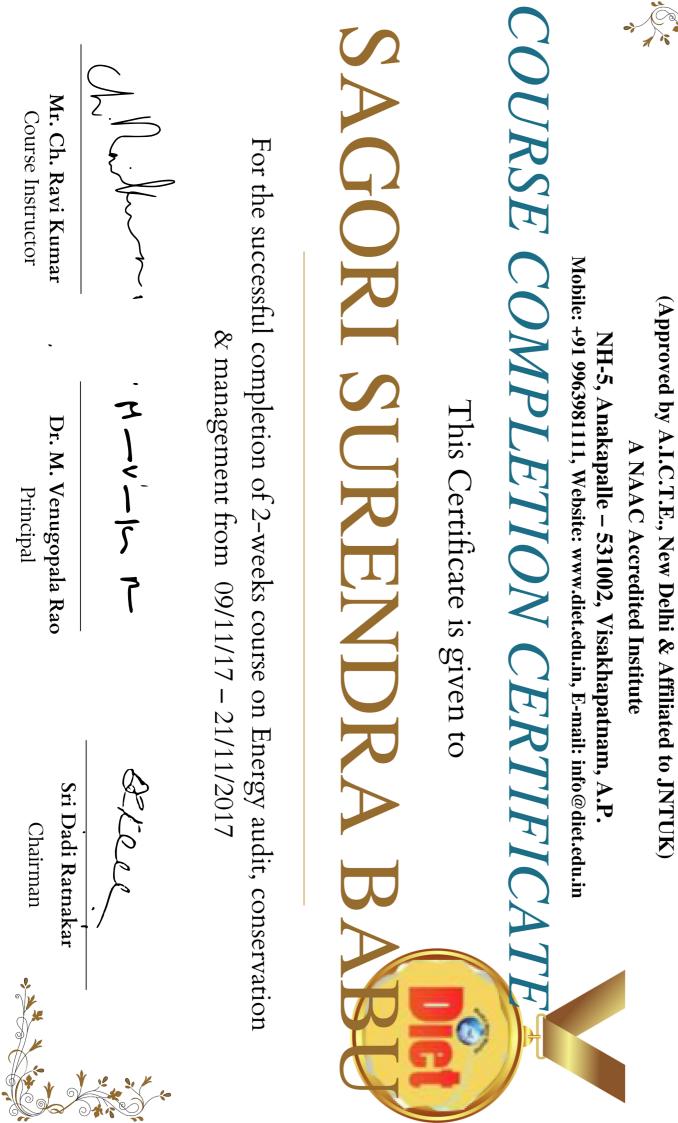

### Course Instructor: Dr. L Prasanna Kumar, Professor, CSE Department

### Course Instructor:

Dr. L Prasanna Kumar Professor, CSE Department Dadi Institute of Engineering & Technology