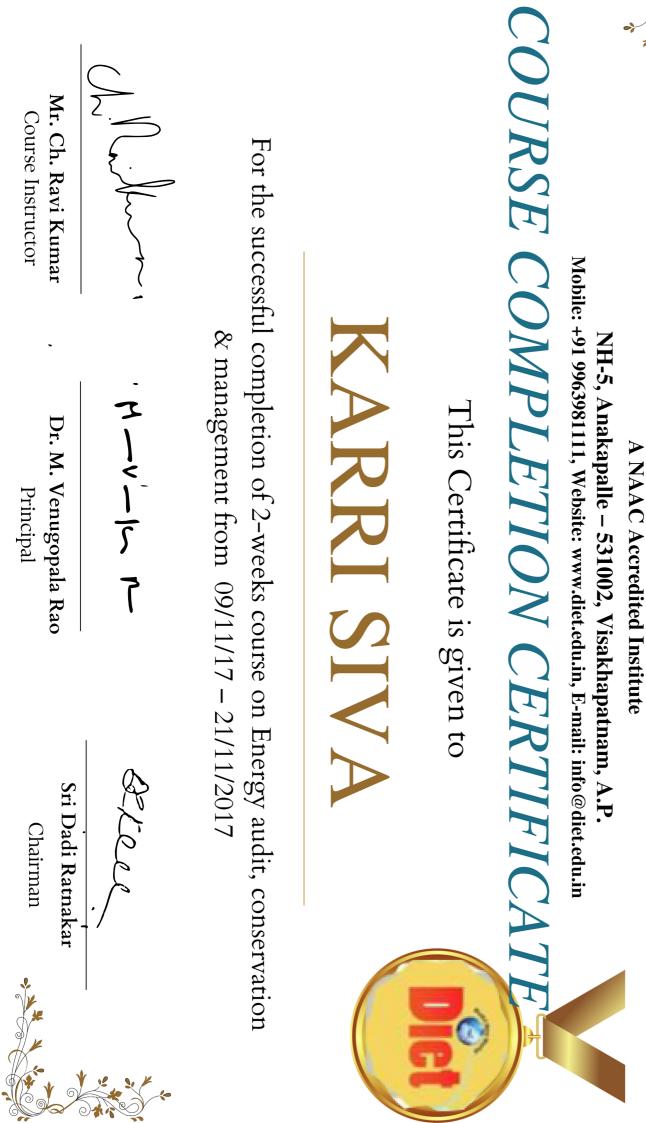

### Course Instructor: Dr. L Prasanna Kumar, Professor, CSE Department

### Course Instructor:

Dr. L Prasanna Kumar Professor, CSE Department Dadi Institute of Engineering & Technology