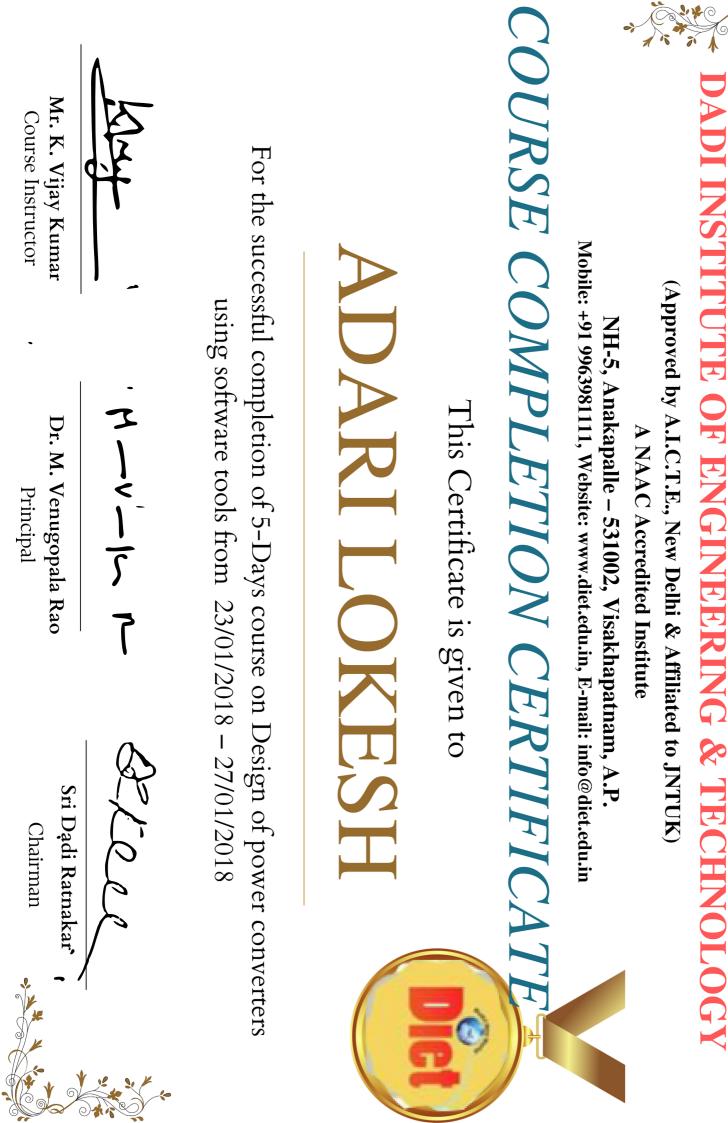

### Dadi Institute of Engineering & Technology

Approved by AICTE & Affiliated to JNTUK

An ISO 9001:2008, 14001:2004 & OHSAS 18001:2007 Certified Institute, NH-5, NAAC Accredited Institute Visakhapatnam, AndhraPradesh