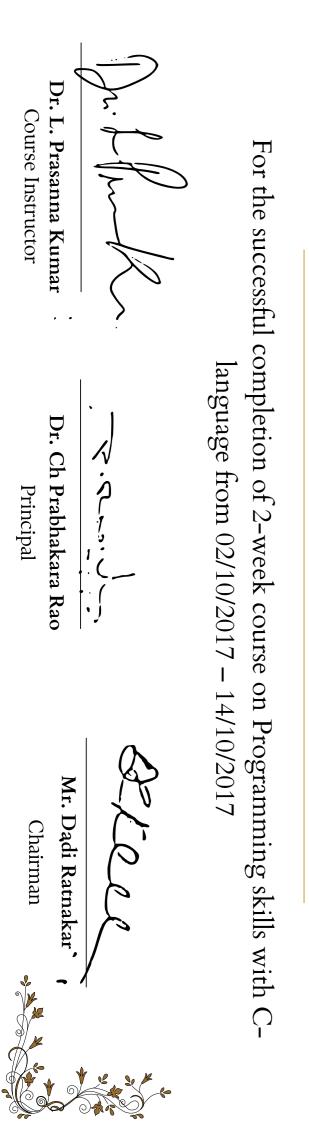

Organized by

**Department of Electrical and Electronics Engineering** 

A Two Week

(2/10/2017-14/10/2017)

**Training Program on** 

"Programming Skills with c language"

### Course Instructor: Dr. L Prasanna Kumar, Professor, CSE Department

### **Duration**:

2 weeks: (02-10-17 to 14-10-17)