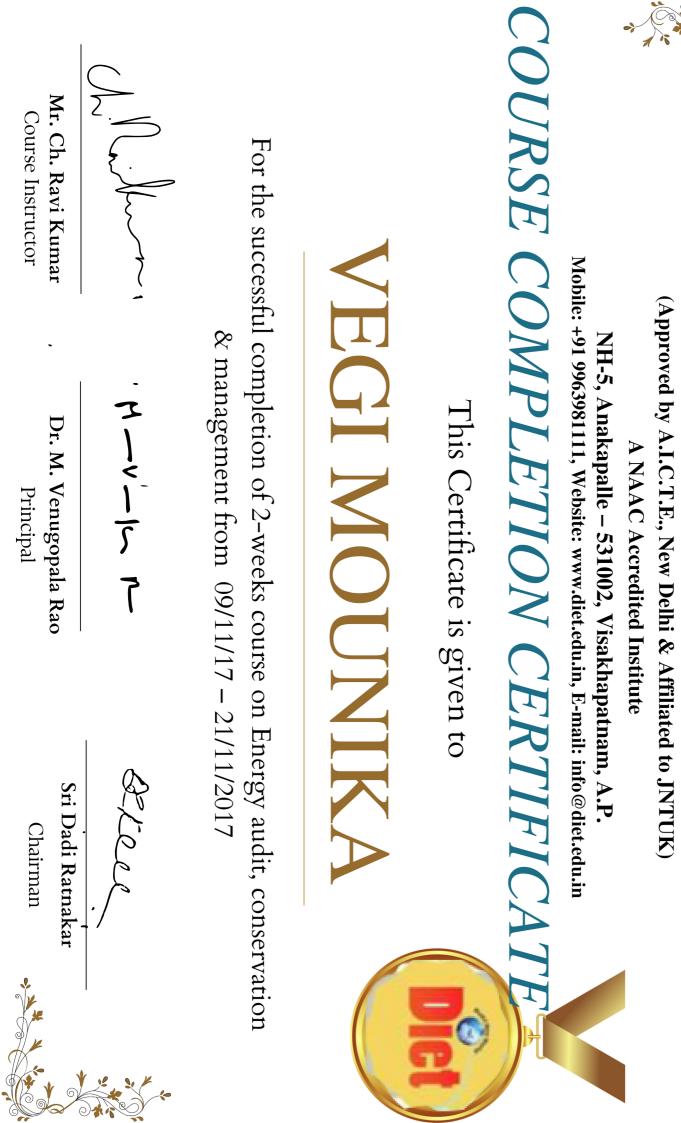

### Course Instructor: Dr. L Prasanna Kumar, Professor, CSE Department

### Course Instructor:

Dr. L Prasanna Kumar Professor, CSE Department Dadi Institute of Engineering & Technology