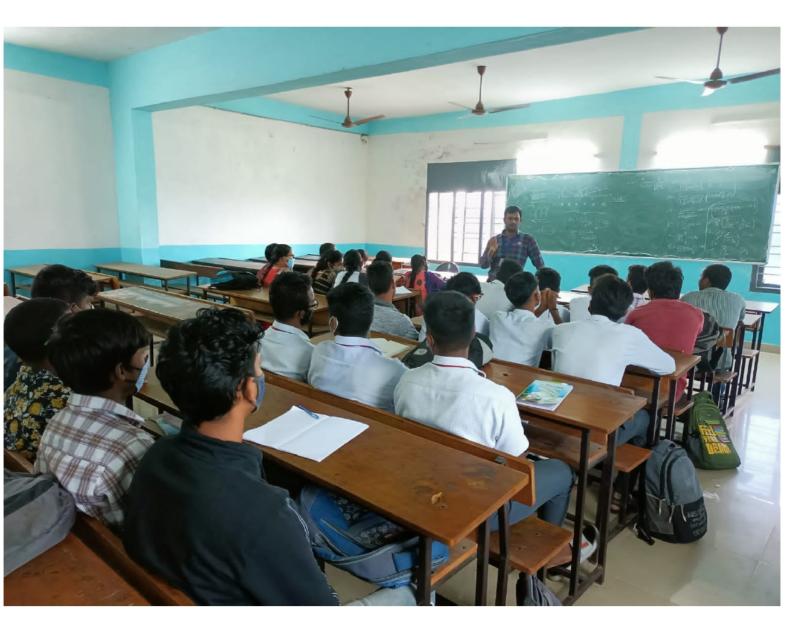

Organized by

**Department of Electrical and Electronics Engineering** 

A Two Week

(2/10/2017-14/10/2017)

**Training Program on** 

"Programming Skills with c language"

### About the course

Students will be able to learn the variables, data types and operators in C, file handling and command line arguments, arrays and character arrays in C, pointers and linked lists, string handling functions with real time problem solving methods.