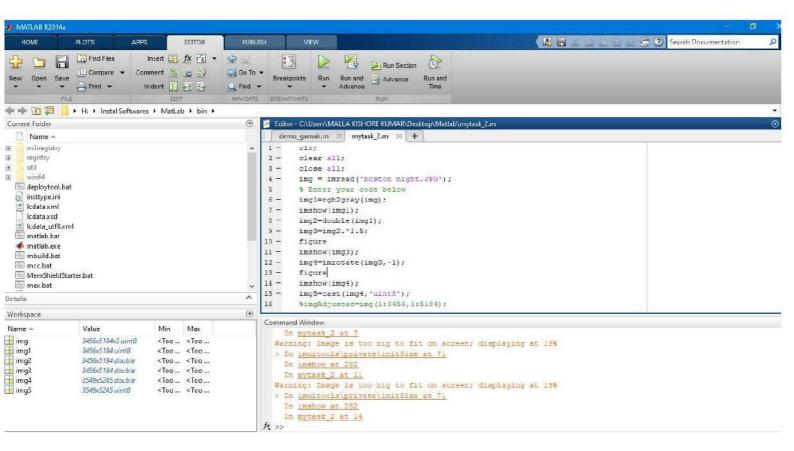

### About the course

Students will be able to learn the variables, data types and operators in C, file handling and command line arguments, arrays and character arrays in C, pointers and linked lists, string handling functions with real time problem solving methods.

### Overview & Need of the Course:

Students will be able to learn the Variables, data types, and operators in C, File handling and command line arguments, Arrays and character array in Pointers and linked lists, String handling functions, Stacks and queues data structure in C language.