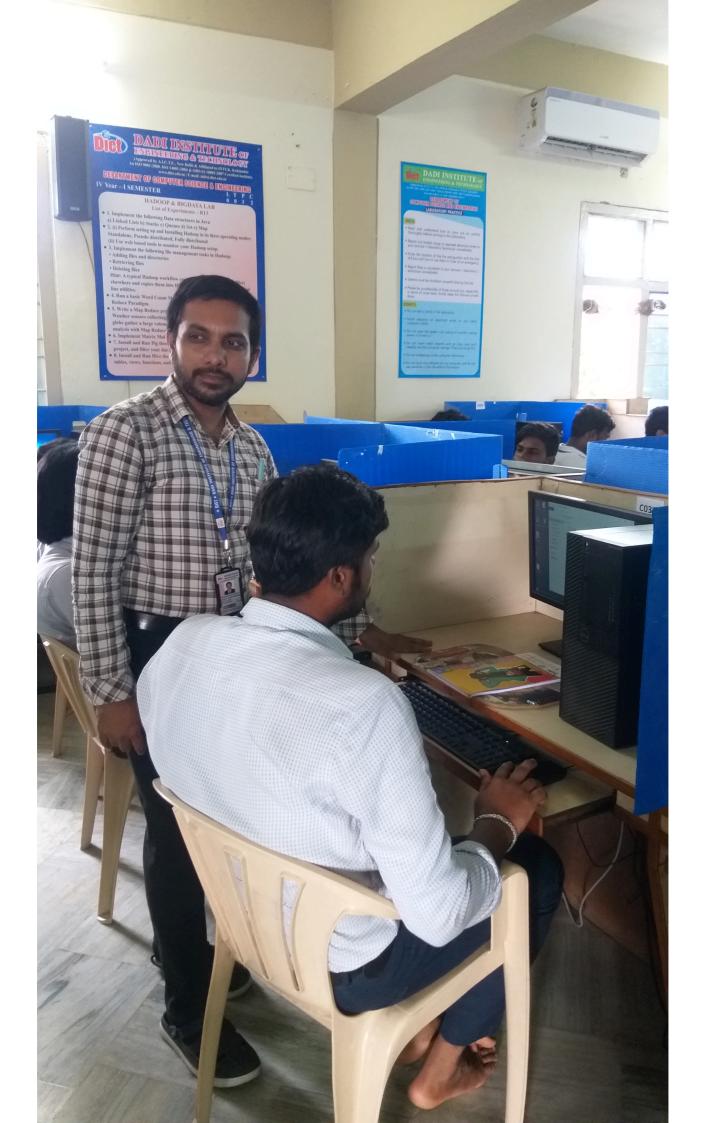

Organized by

**Department of Electrical and Electronics Engineering** 

A Two Week

(2/10/2017-14/10/2017)

**Training Program on** 

"Programming Skills with c language"

### About the course

Students will be able to learn the variables, data types and operators in C, file handling and command line arguments, arrays and character arrays in C, pointers and linked lists, string handling functions with real time problem solving methods.

### Overview & Need of the Course:

Students will be able to learn the Variables, data types, and operators in C, File handling and command line arguments, Arrays and character array in Pointers and linked lists, String handling functions, Stacks and queues data structure in C language.