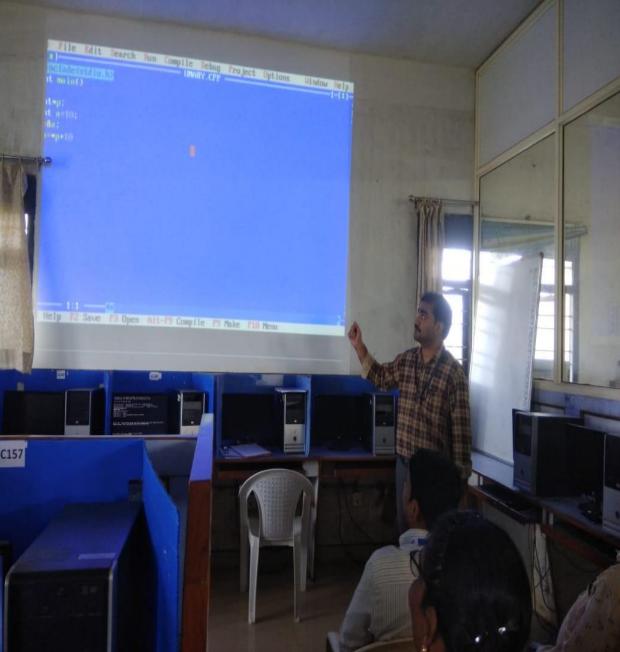

Organized by

**Department of Electrical and Electronics Engineering** 

A Two Week

(2/10/2017-14/10/2017)

**Training Program on** 

"Programming Skills with c language"

### About the course

Students will be able to learn the variables, data types and operators in C, file handling and command line arguments, arrays and character arrays in C, pointers and linked lists, string handling functions with real time problem solving methods.

### Course Instructor: Dr. L Prasanna Kumar, Professor, CSE Department