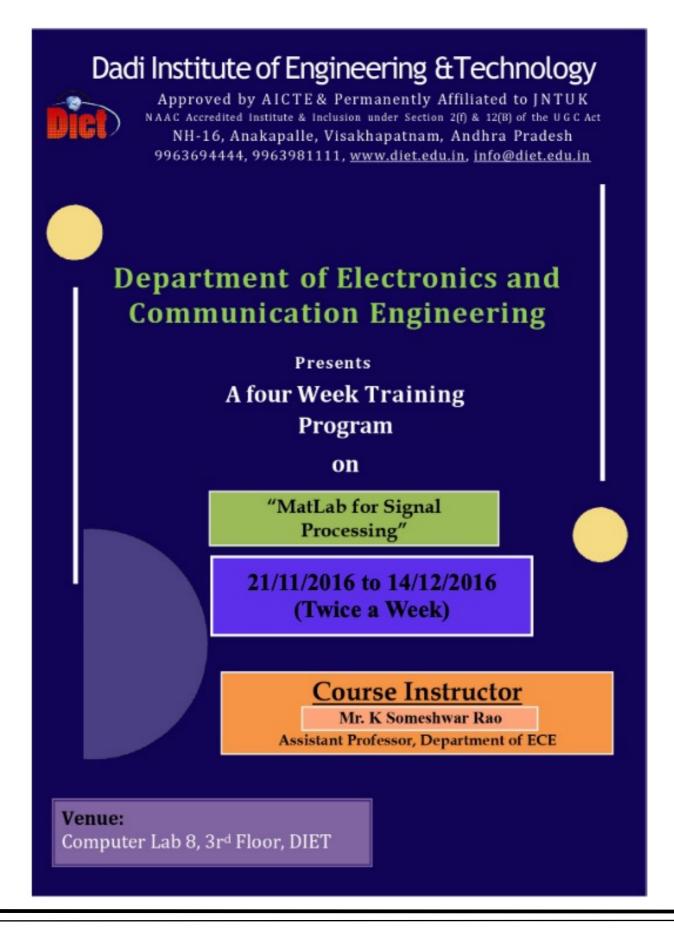

### A Five Day Training Program on

### **DESIGN OF POWER COVERTERS USING**

SOFTWARE TOOLS

Duration: 17/1/2017 to 21/1/2017 Venue : Lab - 5 (II - Floor)

### **Course Instructor:**

Mr. K Vijay Kumar,

Assoc. Prof., EEE Dadi Institute of Engineering & Technology

### **Duration:**

5 Days: 17/1/2017 to 21/1/2017