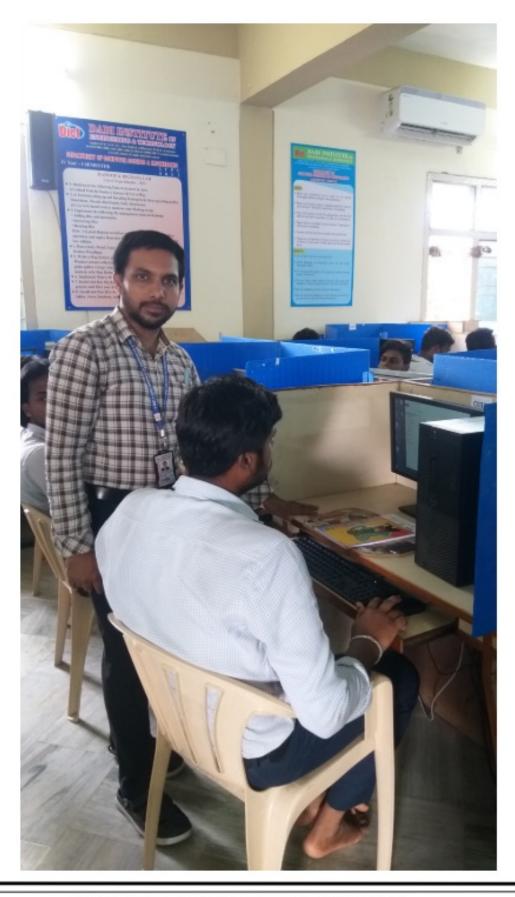

Course Instructor Mr. K Vijay Kumar, Assoc. Prof., EEE

Benefitted Students II B.Tech. EEE

Duration: 17/1/2017 to 21/1/2017 Venue : Lab - 5 (II - Floor)