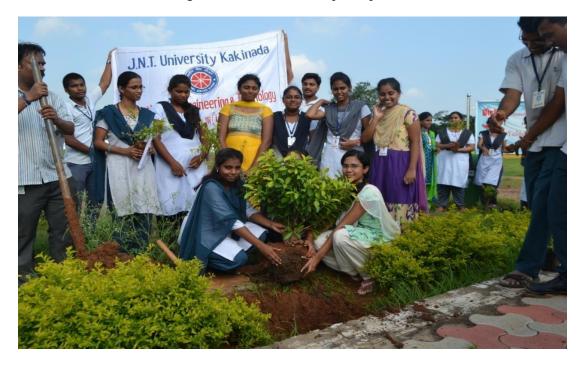

**PROGRAMMING OFFICER DIET NSS UNIT** 

**PRINCIPAL** DIET

**VANAM- MANAM- A MASS PLANTATION PROGRAM** 

NSS unit of Dadi Institute of Engineering and Technology (DIET), Anakapalli celebrated Vanam

Manam – a Andhra Pradesh govt. Initiative to save Mother Earth on July 29, 2016 with great

faculty and NSS volunteers, planted saplings and watered them and have taken a pledge to save

mother earth by educating the need of mass plantation in the days to come.

(Approved by A.I.C.T.E., New Delhi & Affiliated to JNTUK, Kakinada) An ISO 9001:2008; ISO 14001:2004 & OHSAS 18001:2007 Certified Institution NH-5, Anakapalle – 531002, Visakhapatnam, A.P.

Mobile: +91 9963981111, Website: www.diet.edu.in, E-mail: info@diet.edu.in

figure: Students and staff participation in the event

figure: Students planting plants in the college campus

Build New World

(Approved by A.I.C.T.E., New Delhi & Affiliated to JNTUK, Kakinada) An ISO 9001:2008; ISO 14001:2004 & OHSAS 18001:2007 Certified Institution NH-5, Anakapalle – 531002, Visakhapatnam, A.P.