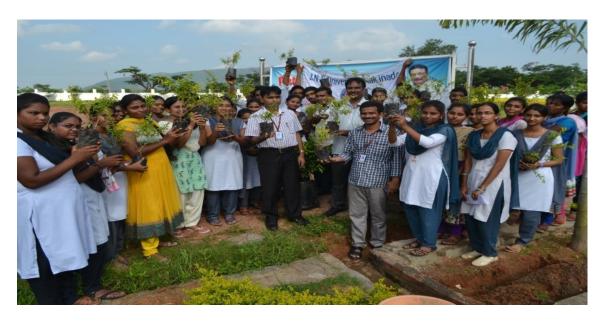

**PROGRAMMING OFFICER DIET NSS UNIT** 

**PRINCIPAL** DIET

**VANAM- MANAM- A MASS PLANTATION PROGRAM** 

NSS unit of Dadi Institute of Engineering and Technology (DIET), Anakapalli celebrated Vanam

Manam – a Andhra Pradesh govt. Initiative to save Mother Earth on July 29, 2016 with great

aplomb and enthusiasm. Meaningful messages were put up all around on the importance of trees

and how they are the 'Lifelines'.

The Chief Guest Sri Dadi Ratnakar, Secretary & Correspondent in his address said that

faculty and NSS volunteers, planted saplings and watered them and have taken a pledge to save

mother earth by educating the need of mass plantation in the days to come.

(Approved by A.I.C.T.E., New Delhi & Affiliated to JNTUK, Kakinada) An ISO 9001:2008; ISO 14001:2004 & OHSAS 18001:2007 Certified Institution NH-5, Anakapalle – 531002, Visakhapatnam, A.P.

Mobile: +91 9963981111, Website: www.diet.edu.in, E-mail: info@diet.edu.in

figure: Students and staff participation in the event

figure: Students planting plants in the college campus

Build New World

(Approved by A.I.C.T.E., New Delhi & Affiliated to JNTUK, Kakinada) An ISO 9001:2008; ISO 14001:2004 & OHSAS 18001:2007 Certified Institution NH-5, Anakapalle – 531002, Visakhapatnam, A.P.