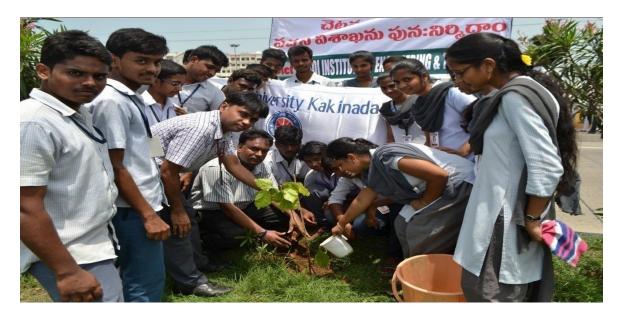

**PROGRAMMING OFFICER DIET NSS UNIT** 

**PRINCIPAL** DIET

**VANAM- MANAM- A MASS PLANTATION PROGRAM** 

NSS unit of Dadi Institute of Engineering and Technology (DIET), Anakapalli celebrated Vanam

Manam – a Andhra Pradesh govt. Initiative to save Mother Earth on July 29, 2016 with great

faculty and NSS volunteers, planted saplings and watered them and have taken a pledge to save

mother earth by educating the need of mass plantation in the days to come.

(Approved by A.I.C.T.E., New Delhi & Affiliated to JNTUK, Kakinada) An ISO 9001:2008; ISO 14001:2004 & OHSAS 18001:2007 Certified Institution NH-5, Anakapalle – 531002, Visakhapatnam, A.P.

Mobile: +91 9963981111, Website: www.diet.edu.in, E-mail: info@diet.edu.in

figure: Students involvement in the activity.

figure: Students and staff involvement in the activity.

Build New World

(Approved by A.I.C.T.E., New Delhi & Affiliated to JNTUK, Kakinada) An ISO 9001:2008; ISO 14001:2004 & OHSAS 18001:2007 Certified Institution NH-5, Anakapalle – 531002, Visakhapatnam, A.P.