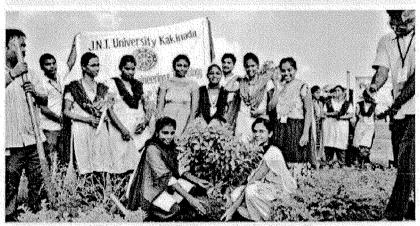

**PROGRAMMING OFFICER DIET NSS UNIT** 

**PRINCIPAL** DIET

**VANAM- MANAM- A MASS PLANTATION PROGRAM** 

NSS unit of Dadi Institute of Engineering and Technology (DIET), Anakapalli celebrated Vanam

Manam – a Andhra Pradesh govt. Initiative to save Mother Earth on July 29, 2016 with great

aplomb and enthusiasm. Meaningful messages were put up all around on the importance of trees

and how they are the 'Lifelines'.

The Chief Guest Sri Dadi Ratnakar, Secretary & Correspondent in his address said that

faculty and NSS volunteers, planted saplings and watered them and have taken a pledge to save

mother earth by educating the need of mass plantation in the days to come.

(Approved by A.I.C.T.E., New Delhi & Affiliated to JNTUK, Kakinada) An ISO 9001:2008; ISO 14001:2004 & OHSAS 18001:2007 Certified Institution NH-5, Anakapalle – 531002, Visakhapatnam, A.P.

Mobile: +91 9963981111, Website: www.diet.edu.in, E-mail: info@diet.edu.in

figure: Students and staff participation in the event

figure: Students planting plants in the college campus

Build New World

(Approved by A.I.C.T.E., New Delhi & Affiliated to JNTUK, Kakinada) An ISO 9001:2008; ISO 14001:2004 & OHSAS 18001:2007 Certified Institution NH-5, Anakapalle – 531002, Visakhapatnam, A.P.