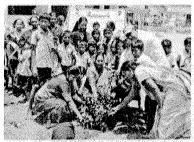

**PROGRAMMING OFFICER DIET NSS UNIT** 

**PRINCIPAL** DIET

**VANAM- MANAM- A MASS PLANTATION PROGRAM** 

NSS unit of Dadi Institute of Engineering and Technology (DIET), Anakapalli celebrated Vanam

Manam – a Andhra Pradesh govt. Initiative to save Mother Earth on July 29, 2016 with great

aplomb and enthusiasm. Meaningful messages were put up all around on the importance of trees

and how they are the 'Lifelines'.

The Chief Guest Sri Dadi Ratnakar, Secretary & Correspondent in his address said that

faculty and NSS volunteers, planted saplings and watered them and have taken a pledge to save

mother earth by educating the need of mass plantation in the days to come.

(Approved by A.I.C.T.E., New Delhi & Affiliated to JNTUK, Kakinada) An ISO 9001:2008; ISO 14001:2004 & OHSAS 18001:2007 Certified Institution NH-5, Anakapalle – 531002, Visakhapatnam, A.P.

Mobile: +91 9963981111, Website: www.diet.edu.in, E-mail: info@diet.edu.in

figure: Students and staff participation in the event

figure: Students planting plants in the college campus

Build New World

(Approved by A.I.C.T.E., New Delhi & Affiliated to JNTUK, Kakinada) An ISO 9001:2008; ISO 14001:2004 & OHSAS 18001:2007 Certified Institution NH-5, Anakapalle – 531002, Visakhapatnam, A.P.