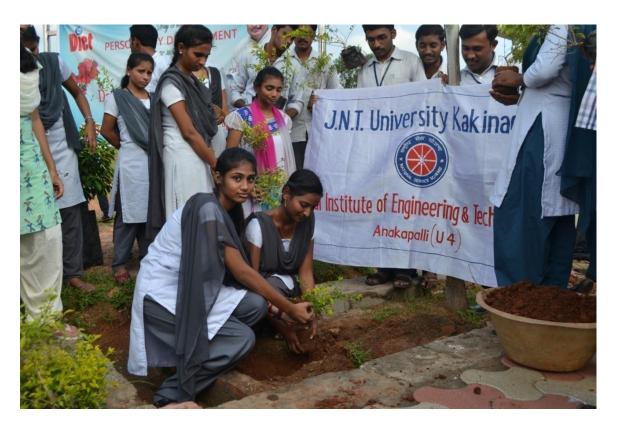

**PROGRAMMING OFFICER DIET NSS UNIT** 

**PRINCIPAL** DIET

**VANAM- MANAM- A MASS PLANTATION PROGRAM** 

NSS unit of Dadi Institute of Engineering and Technology (DIET), Anakapalli celebrated Vanam

Manam – a Andhra Pradesh govt. Initiative to save Mother Earth on July 29, 2016 with great

faculty and NSS volunteers, planted saplings and watered them and have taken a pledge to save

mother earth by educating the need of mass plantation in the days to come.

(Approved by A.I.C.T.E., New Delhi & Affiliated to JNTUK, Kakinada) An ISO 9001:2008; ISO 14001:2004 & OHSAS 18001:2007 Certified Institution NH-5, Anakapalle – 531002, Visakhapatnam, A.P.

Mobile: +91 9963981111, Website: www.diet.edu.in, E-mail: info@diet.edu.in

figure: Students involvement in the activity.

figure: Students and staff involvement in the activity.

Build New World

(Approved by A.I.C.T.E., New Delhi & Affiliated to JNTUK, Kakinada) An ISO 9001:2008; ISO 14001:2004 & OHSAS 18001:2007 Certified Institution NH-5, Anakapalle – 531002, Visakhapatnam, A.P.