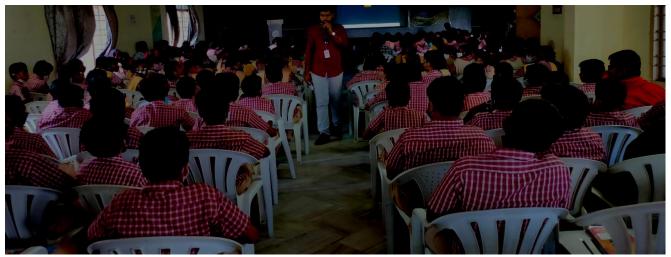

The mobile exhibition unit of skill India was formally inaugurated at DIET college campus by Chairman Sri Dadi Ratnakar, in presence of faculty, students and officials from Skill Andhra Pradesh Launching More than 500 students were present to witness on day exhibition

figure: Skill Team Officials Addressing The Gathering And Explaining The "Skill On Wheels" Impotence

(Approved by A.I.C.T.E., New Delhi & Affiliated to JNTUK, Kakinada)

NAAC Accredited Institute and Inclusion under Section 2(f) of UGC Act An ISO 9001:2008; ISO 14001:2004 & OHSAS 18001:2007 Certified Institution NH-5, Anakapalle – 531002, Visakhapatnam, A.P.

figure: students are interacting with skill India officials about impotence of modern technology

figure: Inauguration of Exhibition by Sri Dadi Ratnakar, Chairman

(Approved by A.I.C.T.E., New Delhi & Affiliated to JNTUK, Kakinada)