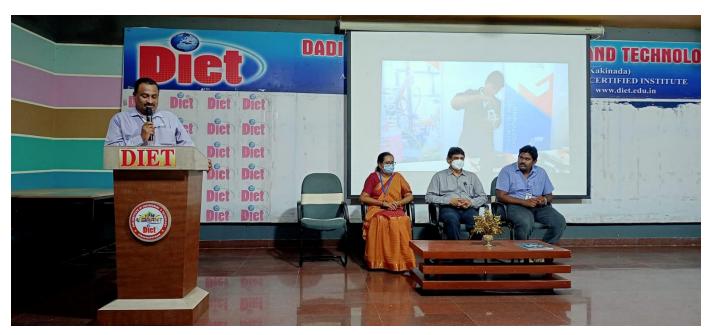

figure: Skill Team Officials Addressing The Gathering And Explaining The "Skill On Wheels" Impotence

(Approved by A.I.C.T.E., New Delhi & Affiliated to JNTUK, Kakinada)

NAAC Accredited Institute and Inclusion under Section 2(f) of UGC Act An ISO 9001:2008; ISO 14001:2004 & OHSAS 18001:2007 Certified Institution NH-5, Anakapalle – 531002, Visakhapatnam, A.P.

Mobile: +91 9963981111, Website: www.diet.edu.in, E-mail: info@diet.edu.in

figure: Faculty and students Interaction with Skill India team with BUS

Chairman Sri Dadi Ratnakar in his address suggested students to use this rare opportunity He expressed his happiness for the team , who visited the campus today for being a part of prestigious skill program of India. Principal Dr. Challa Narasimham stated that, DIET is associated with skill India as to conduct Outreach activities. Students & faculty of all, R&D Convener Dr. K. Sujatha, HODs, Staff & students participated in the event.