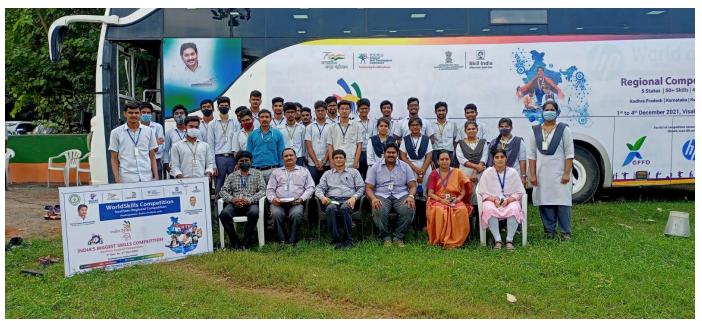

Mobile: +91 9963981111, Website: www.diet.edu.in, E-mail: info@diet.edu.in

The students of rural part of Visakhapatnam district were visited "Skill on Wheels" exhibition in a bus at Dadi Institute of Engineering and Technology, Anakapalle on Tuesday,23 Nov ,2021. The bus was in the campus on 23<sup>rd</sup> November,2021 to share the story of Skill India and skill Andhra Pradesh with students of Engineering colleges and the schools nearby areas. College bus was provided to facilitate the school students to visit the exhibition. The school management, principal and parents appreciated Chairman Sri Dadi Ratnakar for conducting a successful offline event after the pandemic.

The mobile exhibition unit of skill India was formally inaugurated at DIET college campus by Chairman Sri Dadi Ratnakar, in presence of faculty, students and officials from Skill Andhra Pradesh Launching More than 500 students were present to witness on day exhibition

figure: Skills on Wheels bus arranged at DIET campus for visiting on 23rd Nov,2021

(Approved by A.I.C.T.E., New Delhi & Affiliated to JNTUK, Kakinada)

NAAC Accredited Institute and Inclusion under Section 2(f) of UGC Act An ISO 9001:2008; ISO 14001:2004 & OHSAS 18001:2007 Certified Institution NH-5, Anakapalle – 531002, Visakhapatnam, A.P.