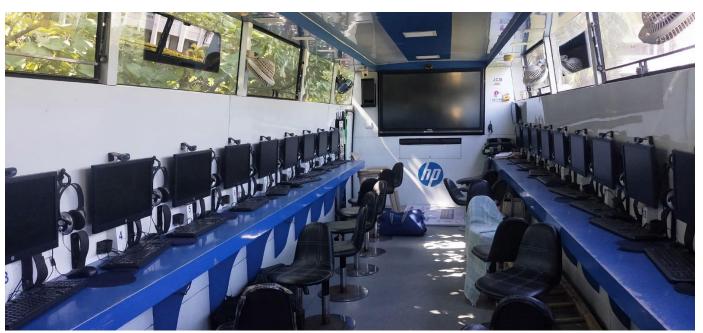

NAAC Accredited Institute and Inclusion under Section 2(f) of UGC Act An ISO 9001:2008; ISO 14001:2004 & OHSAS 18001:2007 Certified Institution NH-5, Anakapalle – 531002, Visakhapatnam, A.P.

figure: Skill On Wheels Bus With High Hand Laptops To Train Students