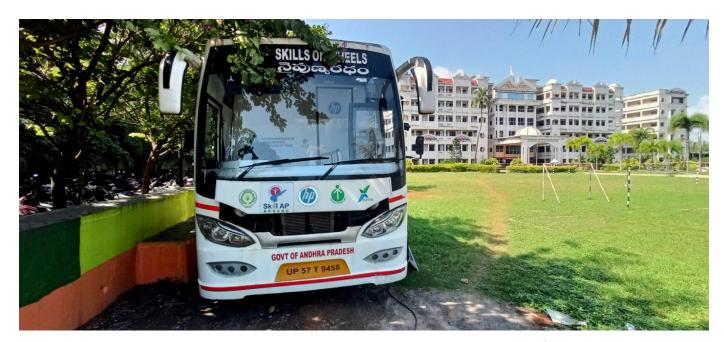

Mobile: +91 9963981111, Website: www.diet.edu.in, E-mail: info@diet.edu.in

The students of rural part of Visakhapatnam district were visited "Skill on Wheels" exhibition in a bus at Dadi Institute of Engineering and Technology, Anakapalle on Tuesday,23 Nov ,2021. The bus was in the campus on 23<sup>rd</sup> November,2021 to share the story of Skill India and skill Andhra Pradesh with students of Engineering colleges and the schools nearby areas. College bus was provided to facilitate the school students to visit the exhibition. The school management, principal and parents appreciated Chairman Sri Dadi Ratnakar for conducting a successful offline event after the pandemic.

The mobile exhibition unit of skill India was formally inaugurated at DIET college campus by Chairman Sri Dadi Ratnakar, in presence of faculty, students and officials from Skill Andhra Pradesh Launching More than 500 students were present to witness on day exhibition

figure: Skills on Wheels bus arranged at DIET campus for visiting on 23rd Nov,2021

(Approved by A.I.C.T.E., New Delhi & Affiliated to JNTUK, Kakinada)

NAAC Accredited Institute and Inclusion under Section 2(f) of UGC Act An ISO 9001:2008; ISO 14001:2004 & OHSAS 18001:2007 Certified Institution NH-5, Anakapalle – 531002, Visakhapatnam, A.P.