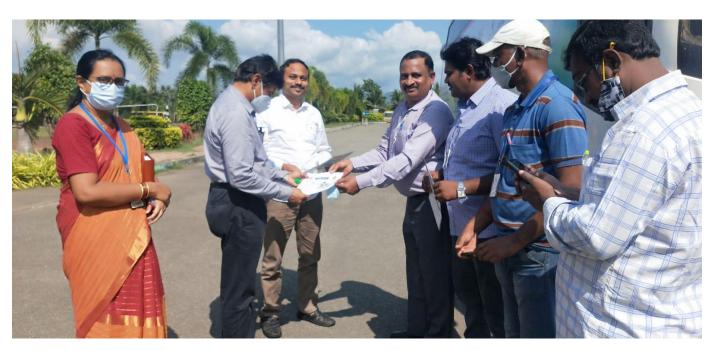

Mobile: +91 9963981111, Website: www.diet.edu.in, E-mail: info@diet.edu.in

The students of rural part of Visakhapatnam district were visited "Skill on Wheels" exhibition in a bus at Dadi Institute of Engineering and Technology, Anakapalle on Tuesday,23 Nov ,2021. The bus was in the campus on 23<sup>rd</sup> November,2021 to share the story of Skill India and skill Andhra Pradesh with students of Engineering colleges and the schools nearby areas. College bus was provided to facilitate the school students to visit the exhibition. The school management, principal and parents appreciated Chairman Sri Dadi Ratnakar for conducting a successful offline event after the pandemic.

The mobile exhibition unit of skill India was formally inaugurated at DIET college campus by Chairman Sri Dadi Ratnakar, in presence of faculty, students and officials from Skill Andhra Pradesh Launching More than 500 students were present to witness on day exhibition