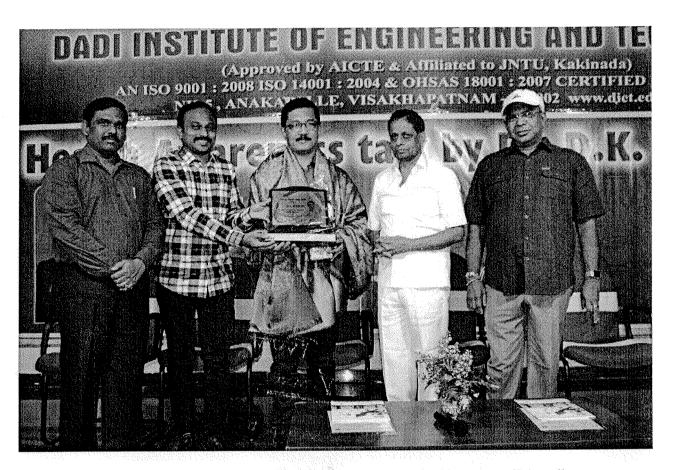

Volunteers would stress the importance of wearing helmet, seat belt, and slow driving etc.

Fig: NSS students campaigning about road safety

Fig: NSS students creating awareness on road safety

(Approved by A.I.C.T.E., New Delhi & Affiliated to JNTUK, Kakinada)