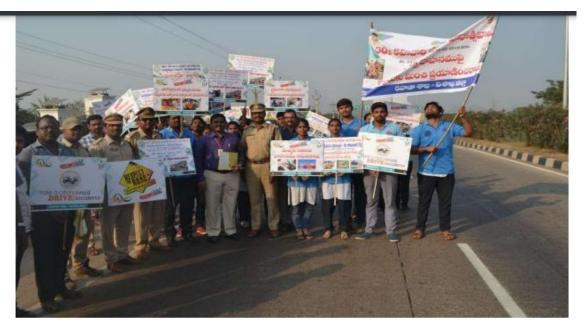

DIET NSS unit has initiated Road safety awareness program for all the road users from 19 December 2017. On every Saturday Volunteers with the assistance of traffic department will educate the road users about the safety measures to be taken while driving

Volunteers would stress the importance of wearing helmet, seat belt, and slow driving etc.

Fig: NSS students campaigning about road safety

Fig: NSS students creating awareness on road safety

(Approved by A.I.C.T.E., New Delhi & Affiliated to JNTUK, Kakinada)