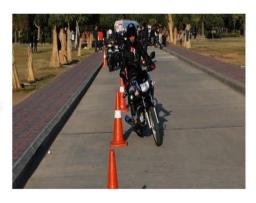

#### ROAD SAFETY AWARENESS TO NH-16 USERS

Road safety is a safety measure to reduce the risk of road accidents and road side injury because of the mistakes of people while driving on the road. We cannot count the daily road side accidents and death of people because of the driving mistakes and lack of road traffic rules followers. Every person going on the road has risk of injury or death. Such as pedestrians, motorists, cyclists, passengers. Etc.

DIET NSS unit has initiated Road safety awareness program for all the road users from 19 December 2017. On every Saturday Volunteers with the assistance of traffic department will educate the road users about the safety measures to be taken while driving

Volunteers would stress the importance of wearing helmet, seat belt, and slow driving etc.

Fig: NSS students campaigning about road safety

Fig: NSS students creating awareness on road safety

(Approved by A.I.C.T.E., New Delhi & Affiliated to JNTUK, Kakinada)