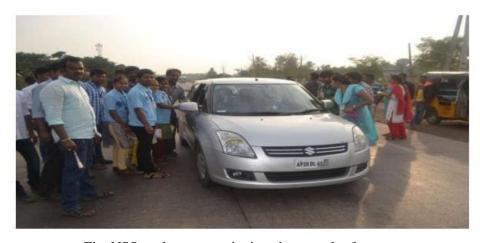

#### ROAD SAFETY AWARENESS TO NH-16 USERS

Road safety is a safety measure to reduce the risk of road accidents and road side injury because of the mistakes of people while driving on the road. We cannot count the daily road side accidents and death of people because of the driving mistakes and lack of road traffic rules followers. Every person going on the road has risk of injury or death. Such as pedestrians, motorists, cyclists, passengers. Etc.

DIET NSS unit has initiated Road safety awareness program for all the road users from 19 December 2017. On every Saturday Volunteers with the assistance of traffic department will educate the road users about the safety measures to be taken while driving

Volunteers would stress the importance of wearing helmet, seat belt, and slow driving etc.

Fig: NSS students campaigning about road safety

Fig: NSS students creating awareness on road safety

(Approved by A.I.C.T.E., New Delhi & Affiliated to JNTUK, Kakinada)