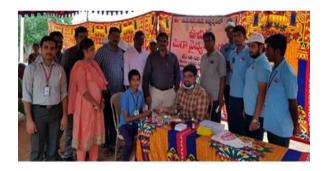

#### A REPORT ON FREE MEDICAL CAMP AT ADOPTED VILLAGES:

NSS UNIT organized free medical camp at adopted villages of Akkireddipalem and Maredupudi to cater to the medical issues of villagers on 1st August 2018. ENT, Ophthalmologists, Dentists and General physicians have participated and screened 300 plus patients and distributed medicines Dr. N. Ramya, ENT Specialist, Dr. Ravi Shankar, Eye Specialist, and Dr. Yeswanth, Dentalist, participated in the Medical Camp and offered Free Tests, Medicines and Counselling for more than 150 villagers during the Camp. Maredupudi Sarpanch Mrs. E. Nooka Ratnam, inaugurated the Medical Camp at Maredupudi and Prof. Dr. Ch.S. Naga Prasad, inaugurated Medical Camp at Akkireddy Palem. Ms. Jyotsna Katari, Dr. Sheetal Madan, J C I Vizag Achievers Members, Mr. E. Krishna Murthy, Leader, Maredupudi, Mr. S. Suri Babu, Ward Member, Maredupudi, HoDs of all Departments, Mr. P.V. Murali, NSS Officer and NSS Volunteers participated in the Medical Camp. Sri Dadi Ratnakar, Hon'ble Correspondent, informed that as a part of Special Camp, NSS Volunteers did Swacch Bharat Activity to made Tarakarama Colony Clean and Green. Volunteers filled up all the holes stagnated with Rain Water and prevented the spreading of Dengue Virus Mosquitoes, Surveyed Societal and Economic Issues of the Village from Villagers and organized Medical Camp for the benefit of the Villagers.

figure: Medical camp at Tarakarama Colony Adopted villages

figure: Medical camp conducted at

(Approved by A.I.C.T.E., New Delhi & Affiliated to JNTUK, Kakinada)

NAAC Accredited Institute and Inclusion under Section 2(f) of UGC Act
An ISO 9001:2008; ISO 14001:2004 & OHSAS 18001:2007 Certified Institution