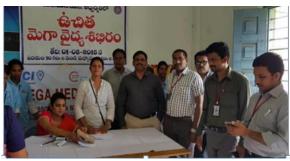

#### A REPORT ON FREE MEDICAL CAMP AT ADOPTED VILLAGES:

NSS UNIT organized free medical camp at adopted villages of Akkireddipalem and Maredupudi to cater to the medical issues of villagers on 1st August 2018. ENT, Ophthalmologists, Dentists and General physicians have participated and screened 300 plus patients and distributed medicines Dr. N. Ramya, ENT Specialist, Dr. Ravi Shankar, Eye Specialist, and Dr. Yeswanth, Dentalist, participated in the Medical Camp and offered Free Tests, Medicines and Counselling for more than 150 villagers during the Camp. Maredupudi Sarpanch Mrs. E. Nooka Ratnam, inaugurated the Medical Camp at Maredupudi and Prof. Dr. Ch.S. Naga Prasad, inaugurated Medical Camp at Akkireddy Palem. Ms. Jyotsna Katari, Dr. Sheetal Madan, J C I Vizag Achievers Members, Mr. E. Krishna Murthy, Leader, Maredupudi, Mr. S. Suri Babu, Ward Member, Maredupudi, HoDs of all Departments, Mr. P.V. Murali, NSS Officer and NSS Volunteers participated in the Medical Camp. Sri Dadi Ratnakar, Hon'ble Correspondent, informed that as a part of Special Camp, NSS Volunteers did Swacch Bharat Activity to made Tarakarama Colony Clean and Green. Volunteers filled up all the holes stagnated with Rain Water and prevented the spreading of Dengue Virus Mosquitoes, Surveyed Societal and Economic Issues of the Village from Villagers and organized Medical Camp for the benefit of the Villagers.

figure: Medical camp at Tarakarama Colony Adopted villages

figure: Medical camp conducted at

(Approved by A.I.C.T.E., New Delhi & Affiliated to JNTUK, Kakinada)

NAAC Accredited Institute and Inclusion under Section 2(f) of UGC Act
An ISO 9001:2008; ISO 14001:2004 & OHSAS 18001:2007 Certified Institution