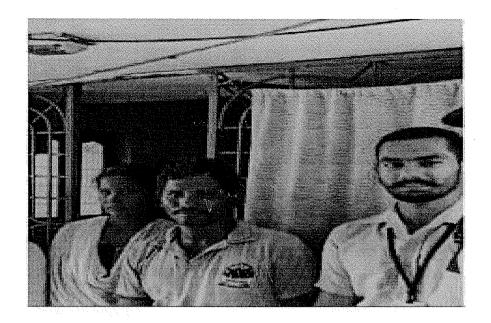

The awareness campaign was conducted in Gavarapalem, Anakapalle by NSS team.

In this event DIET NSS officer, Principal and Chairman Sir initiated for Regulations of Higher Education System, Second year students participated successfully in the event.

Figure: Awareness on Regulation of Higher Education System conducted by NSS unit

Figure: Awareness Camp conducted by NSS unit

Figure: Awareness on Regulations of Higher Education System conducted by NSS unit