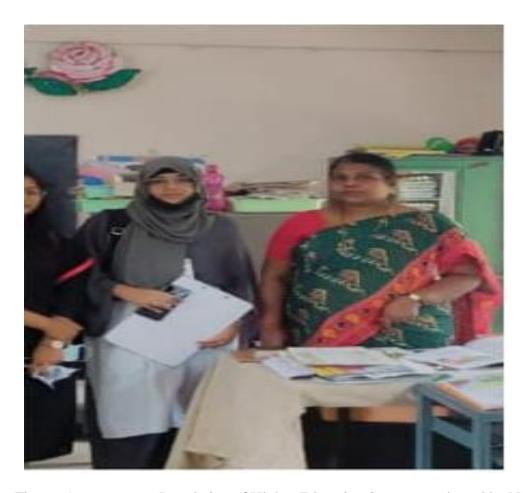

The awareness campaign was conducted in Gavarapalem, Anakapalle by NSS team.

In this event DIET NSS officer, Principal and Chairman Sir initiated for Regulations of Higher Education System, Second year students participated successfully in the event.

Figure: Awareness on Regulation of Higher Education System conducted by NSS unit

Figure: Awareness Camp conducted by NSS unit

Figure: Awareness on Regulations of Higher Education System conducted by NSS unit