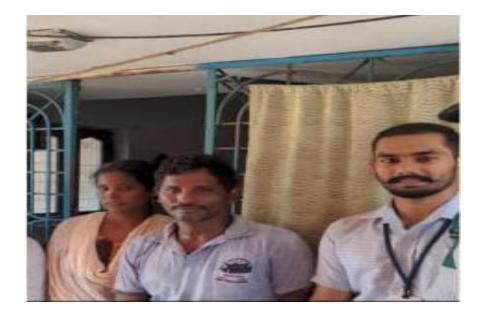

The awareness campaign was conducted in Gavarapalem, Anakapalle by NSS team.

In this event DIET NSS officer, Principal and Chairman Sir initiated for Regulations of Higher Education System, Second year students participated successfully in the event.

Figure: Awareness on Regulation of Higher Education System conducted by NSS unit

Figure: Awareness Camp conducted by NSS unit

Figure: Awareness on Regulations of Higher Education System conducted by NSS unit