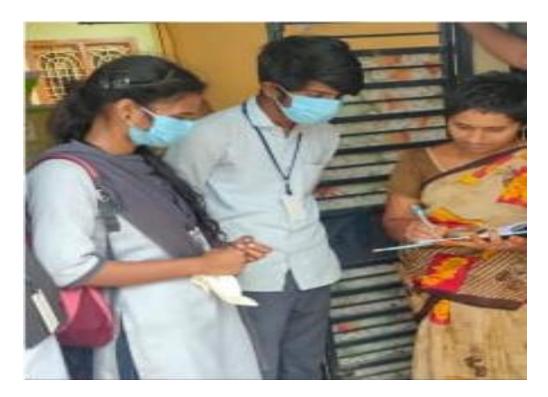

The awareness campaign was conducted in Gavarapalem, Anakapalle by NSS team.

In this event DIET NSS officer, Principal and Chairman Sir initiated for Regulations of Higher Education System, Second year students participated successfully in the event.

Figure: Awareness on Regulation of Higher Education System conducted by NSS unit

Figure: Awareness Camp conducted by NSS unit

Figure: Awareness on Regulations of Higher Education System conducted by NSS unit