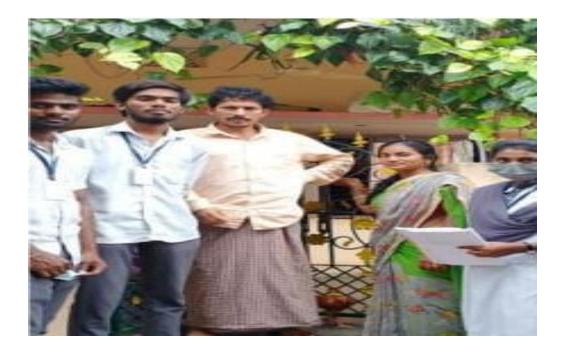

The awareness campaign was conducted in Gavarapalem, Anakapalle by NSS team.

In this event DIET NSS officer, Principal and Chairman Sir initiated for Regulations of Higher Education System, Second year students participated successfully in the event.

Figure: Awareness on Regulation of Higher Education System conducted by NSS unit

Figure: Awareness Camp conducted by NSS unit

Figure: Awareness on Regulations of Higher Education System conducted by NSS unit