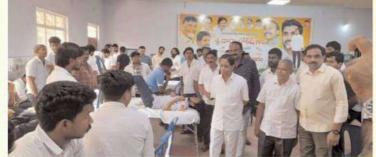

#### Mega Blood Donation Camp Report: V V Ramana Raithu Bharathi Function Hall, 23rd January 2024

**Introduction:** On the 23rd of January 2024, a significant humanitarian event unfolded at the V V Ramana Raithu Bharathi Function Hall. The Mega Blood Donation Camp, organized by DIET-NSS and initiated by the esteemed Shri Dadi Ratnakar, marked a collective effort to contribute towards the noble cause of saving lives through voluntary blood donation.

Chairman Sir is Inaugurated The Blood Donation Camp

Chairman Sir Donating Blood

Approved by A.I.C.T.E., &Permanently affiliated to JNTUGV Accredited by NAAC with 'A' Grade & Inclusion u/s2(f)&12(B) of UGC Act An ISO9001:2015, ISO14001:2015&ISO45001:2018 Certified Institute. NH-16,Anakapalle–531002,Visakhapatnam,A.P. Website:www.diet.edu.in.9963993229E-mail:info@diet.edu.in.principal@diet.edu.in