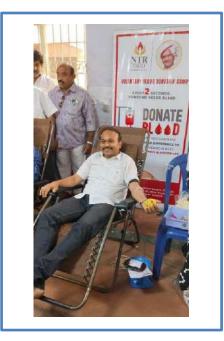

Chairman Sir is Inaugurated The Blood Donation Camp

Chairman Sir Donating Blood

Approved by A.I.C.T.E., &Permanently affiliated to JNTUGV Accredited by NAAC with 'A' Grade & Inclusion u/s2(f)&12(B) of UGC Act An ISO9001:2015, ISO14001:2015&ISO45001:2018 Certified Institute. NH-16,Anakapalle–531002,Visakhapatnam,A.P. Website:www.diet.edu.in.9963993229E-mail:info@diet.edu.in.principal@diet.edu.in