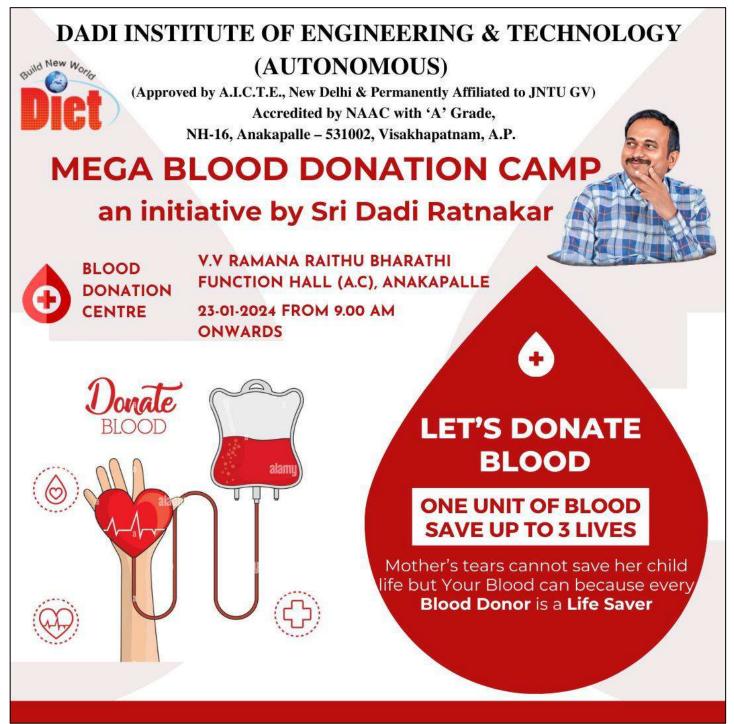

## **CIRCULAR**

This is to inform Diet NSS unit is going to conduct "Blood Donation Camp" on 23-01-2024 at RYTHU BHARATHI, Gavarapalem, Anakapalle.

Interested Students and Staff please give the names to your department class teachers and NSS branch Coordinators.

# **Event Poster**

Approved by A.I.C.T.E., &Permanently affiliated to JNTUGV Accredited by NAAC with 'A' Grade & Inclusion u/s2(f)&12(B) of UGC Act An ISO9001:2015, ISO14001:2015&ISO45001:2018 Certified Institute. NH-16,Anakapalle–531002,Visakhapatnam,A.P. Website:www.diet.edu.in9963993229E-mail:info@diet.edu.in.principal@diet.edu.in

#### Mega Blood Donation Camp Report: V V Ramana Raithu Bharathi Function Hall, 23rd January 2024

**Introduction:** On the 23rd of January 2024, a significant humanitarian event unfolded at the V V Ramana Raithu Bharathi Function Hall. The Mega Blood Donation Camp, organized by DIET-NSS and initiated by the esteemed Shri Dadi Ratnakar, marked a collective effort to contribute towards the noble cause of saving lives through voluntary blood donation.

**Initiator: Shri Dadi Ratnakar** The event was set into motion under the visionary leadership of Shri Dadi Ratnakar. His commitment to community welfare and his relentless efforts to foster a culture of voluntary blood donation played a vital role in the success of the Mega Blood Donation Camp.

**Venue: V V Ramana Raithu Bharathi Function Hall** The choice of V V Ramana Raithu Bharathi Function Hall as the venue for the blood donation camp proved to be ideal. The spacious and well-equipped facilities provided a conducive environment for both donors and organizers.