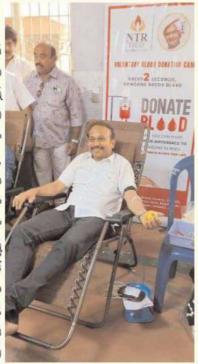

Chairman Sir is Inaugurated The Blood Donation Camp

Chairman Sir Donating Blood

Approved by A.I.C.T.E., &Permanently affiliated to JNTUGV Accredited by NAAC with 'A' Grade & Inclusion u/s2(f)&12(B) of UGC Act An ISO9001:2015, ISO14001:2015&ISO45001:2018 Certified Institute. NH-16,Anakapalle–531002,Visakhapatnam,A.P. Website:www.diet.edu.in.9963993229E-mail:info@diet.edu.in.principal@diet.edu.in