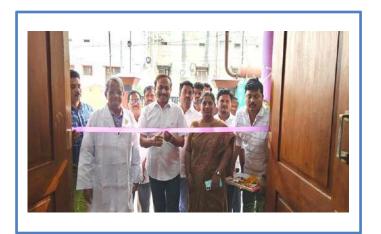

Chairman Sir is Inaugurated The Blood Donation Camp

Chairman Sir Donating Blood

Approved by A.I.C.T.E., &Permanently affiliated to JNTUGV Accredited by NAAC with 'A' Grade & Inclusion u/s2(f)&12(B) of UGC Act An ISO9001:2015, ISO14001:2015&ISO45001:2018 Certified Institute. NH-16,Anakapalle–531002,Visakhapatnam,A.P. Website:www.diet.edu.in.9963993229E-mail:info@diet.edu.in.principal@diet.edu.in