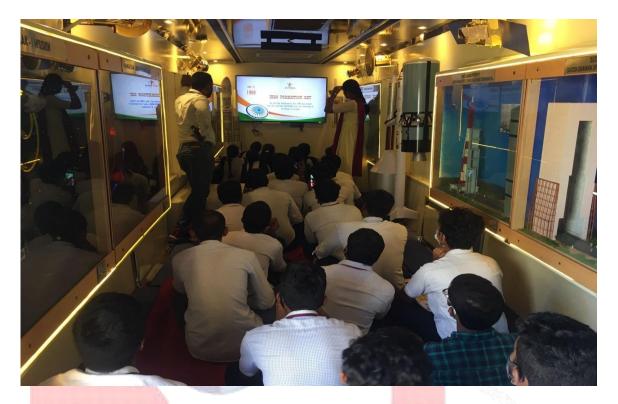

figure: Prototypes of Space on Wheels

figure: Mr. Samar, Mr Raghu and Mrs Rishitha interacting withStudents and explaining about Space Technology

figure:Mr. Samar, Mr Raghu and Mrs Rishitha interacting withStudents and explaining about Space Technology

figure: School Children Interaction with ISRO Scientists

figure:Faculty Interaction with ISRO Scientist