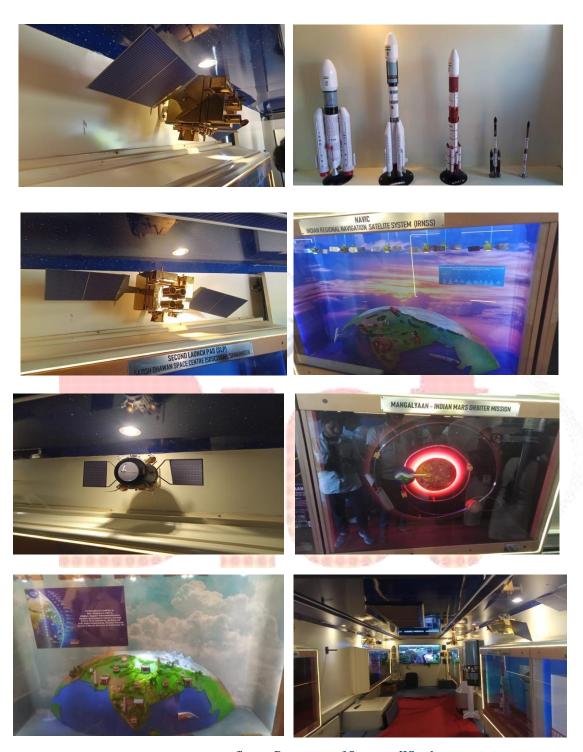

### List of contents discussed

Spacecraft models Agriculture, Satellite and other ApplicationsISRO activities – Past & Future

Welcome Banners

figure: Lighting the lamp by ISRO Team Members

figure: Sri Dadi Ratnakar, Chairman addressing the gathering

figure: Prototypes of Space on Wheels

figure: Mr. Samar, Mr Raghu and Mrs Rishitha interacting withStudents and explaining about Space Technology

figure:Mr. Samar, Mr Raghu and Mrs Rishitha interacting withStudents and explaining about Space Technology