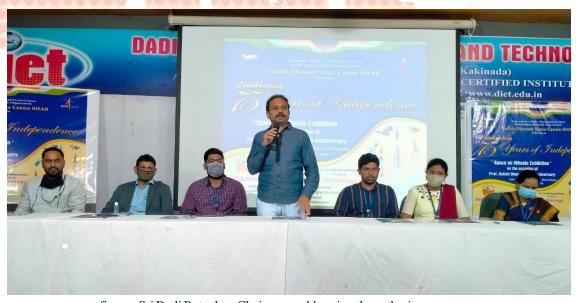

Chairman Sri Dadi Ratnakar in his address suggested students to use this rare opportunity, as it is very difficult to get an appointment to visit ISRO stations. He expressed his happiness for the team of scientists, who visited the campus today for being a part of prestigious space program of India. Principal Dr. Challa Narasimham

stated that, DIET is associated with ISRO as Nodal Centre for ISRO IIRS Outreach activities. Students & faculty of all the HEIs are being trained in advanced Space technology., R&D Convener Dr. K. Sujatha, HODs, Staff & students participated in the event