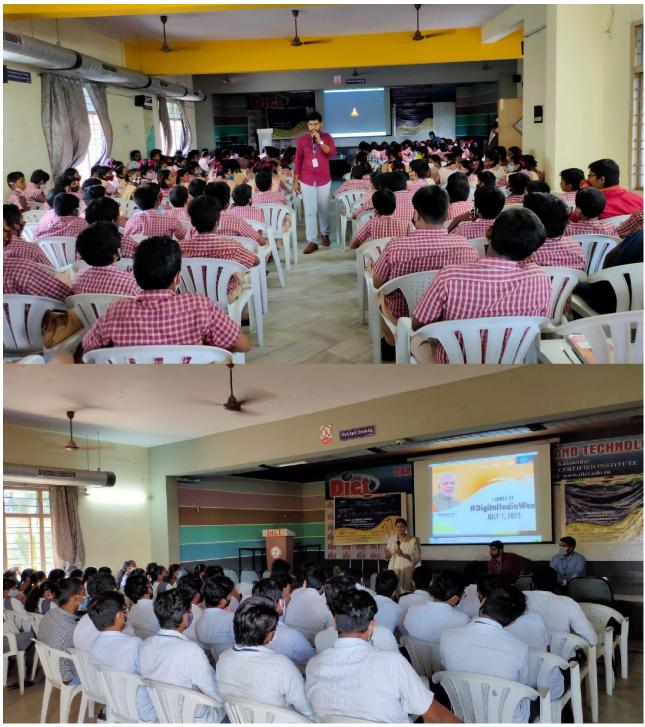

#### **Brief Note**

The students of rural part of Visakhapatnam district were spell bound when Chandrayaan-2 and Mongolian came alive at the "Space on Wheels" exhibition in a bus at Dadi Institute of Engineering and Technology, Anakapalle on Thursday when four scientists from Sriharikota Rocket Launching station visited the campus as part of the tour to mark the birth centenary of Scientist Dr Satish Dawan after whom the SHAR station is named. The bus was in the campus on 7th & 8th October, 2021 to share the story of ISRO with students of Engineering colleges and the schools nearby areas. College bus was provided to facilitate the school students to visit the exhibition. The school management, principal and parents appreciated Chairman Sri Dadi Ratnakar for conducting a successful offline event after the pandemic.

The mobile exhibition unit of Indian Space Research Organization (ISRO) was formally inaugurated at DIET college campus by Chairman Sri Dadi Ratnakar, in presence of faculty, students and officials from Sri Harikota Rocket Launching Station (SHAR). More than 2500 students were present to witness the two day exhibition.

Mr. Samar Manimaran, ISRO Scientist in his address has conveyed that the exhibition provides insights on ISRO"s process of deploying rockets, Satellites and their applications to realize India"s Vision of Scientific development. He added that as this year marks 75years of India"s Independence and this exhibition is displaying 75 major achievements of Indian space programme. "The purpose of the mobile exhibition is to create awareness about space technology for the students and also on space applications. "The motive of this programme is to introduce students about the important achievements of ISRO and take it further as a career option," said G.V.Raghu ISRO Scientist. Mrs. M.Rishitha, Space Scientist quoted that with less than a movie budget today ISRO is deploying the space programs and appealed the student fraternity to dream for a space career and work on to achieve.