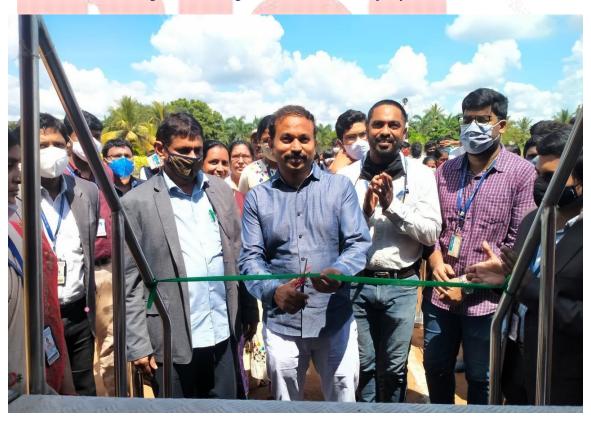

The mobile exhibition unit of Indian Space Research Organization (ISRO) was formally inaugurated at DIET college campus by Chairman Sri Dadi Ratnakar, in presence of faculty, students and officials from Sri Harikota Rocket Launching Station (SHAR). More than 2500 students were present to witness the two day exhibition.

figure: Honouring the Guest, Mr. V. Ramanjaneya, ISRO

figure: Inauguration of Exhibition by Sri Dadi Ratnakar, Chairman

figure: Sri Dadi Ratnakar, Chairman Exhibition Visit

figure: Sri V. Ramanjaneya interacting with Students inSpace on Wheels