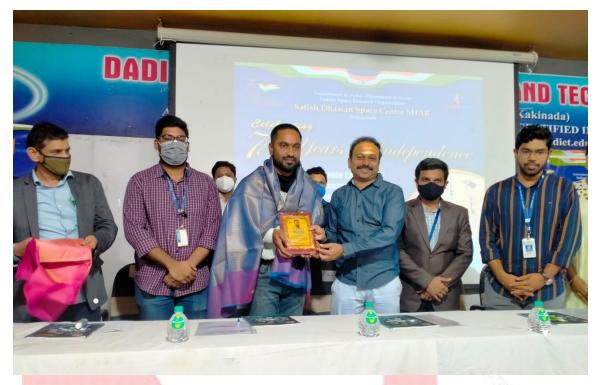

figure: Honouring the Guest, Mr. V. Ramanjaneya, ISRO

figure: Inauguration of Exhibition by Sri Dadi Ratnakar, Chairman

figure: Sri Dadi Ratnakar, Chairman Exhibition Visit

figure: Sri V. Ramanjaneya interacting with Students inSpace on Wheels