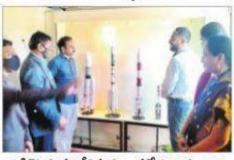

figure: Honouring the Guest, Mr. V. Ramanjaneya, ISRO

figure: Inauguration of Exhibition by Sri Dadi Ratnakar, Chairman

figure: Sri Dadi Ratnakar, Chairman Exhibition Visit

figure: Sri V. Ramanjaneya interacting with Students inSpace on Wheels

figure: Prototypes of Space on Wheels

figure: Mr. Samar, Mr Raghu and Mrs Rishitha interacting withStudents and explaining about Space Technology

figure:Mr. Samar, Mr Raghu and Mrs Rishitha interacting withStudents and explaining about Space Technology