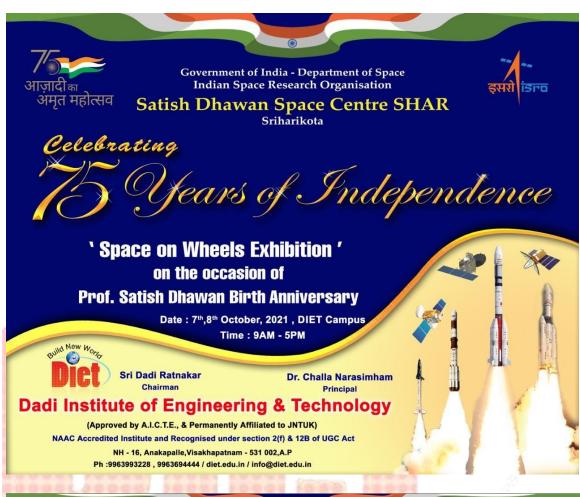

# SPACE ON WHEELS EXHIBITION ON OCCASION OF PROF. SATISH DHAWAN BIRTH ANNIVERSARY

Chief Patron : Sri Dadi Ratnakar, Chairman

Patron : Prof. Dr. Challa Narasimham, PrincipalConvener: Dr. K.

Sujatha, R&D Convenor

Date : 7-8 October, 2021

Venue : DIET Campus

Circular from Principal to School Principals

To
The Principal
Govt High School
Anakapalle
Visakhapatnam

We feel privilege to inform that Dadi Institute of Engineering & Technology is organizing "Space on Wheels" exhibition on the occasion of Prof. Satish Dhawan Birth Anniversary in association with ISRO, Satish Dhawan Space Centre SHAR, Sriharikota on 7-8 Oct, 2021. We cordially invite your students to visit the exhibition as per the schedule that will be intimated by 6/9/21. We request you to give the student participants count along with accompanying staff details by today evening.