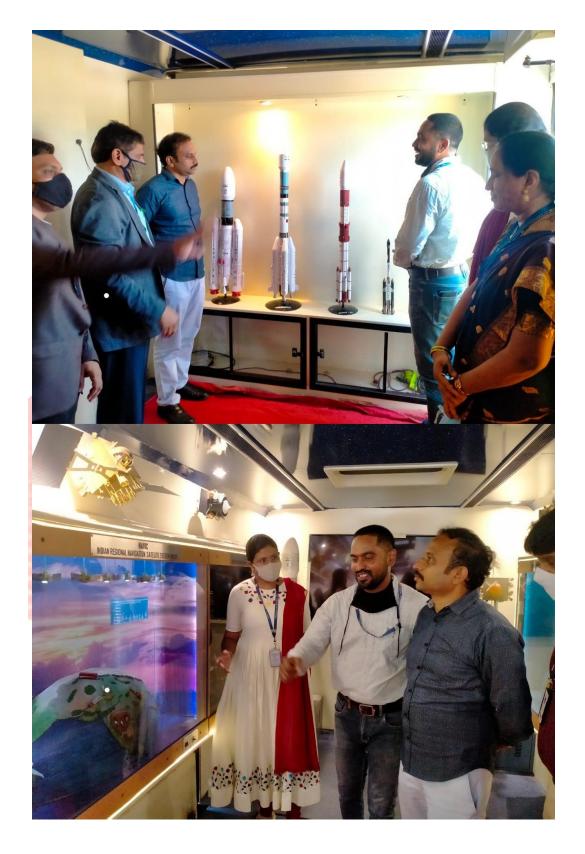

### List of contents discussed

Spacecraft models Agriculture, Satellite and other ApplicationsISRO activities – Past & Future

Welcome Banners

figure: Lighting the lamp by ISRO Team Members

figure: Sri Dadi Ratnakar, Chairman addressing the gathering

figure: Honouring the Guest, Mr. V. Ramanjaneya, ISRO

figure: Inauguration of Exhibition by Sri Dadi Ratnakar, Chairman

figure: Sri Dadi Ratnakar, Chairman Exhibition Visit

figure: Sri V. Ramanjaneya interacting with Students inSpace on Wheels

figure: Prototypes of Space on Wheels

figure: Mr. Samar, Mr Raghu and Mrs Rishitha interacting withStudents and explaining about Space Technology

figure:Mr. Samar, Mr Raghu and Mrs Rishitha interacting withStudents and explaining about Space Technology

figure: School Children Interaction with ISRO Scientists

figure:Faculty Interaction with ISRO Scientist