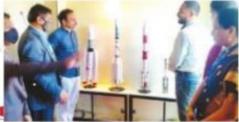

figure: Honouring the Guest, Mr. V. Ramanjaneya, ISRO

figure: Inauguration of Exhibition by Sri Dadi Ratnakar, Chairman

figure: Sri Dadi Ratnakar, Chairman Exhibition Visit

figure: Sri V. Ramanjaneya interacting with Students inSpace on Wheels

figure: Prototypes of Space on Wheels

figure: Mr. Samar, Mr Raghu and Mrs Rishitha interacting withStudents and explaining about Space Technology

figure:Mr. Samar, Mr Raghu and Mrs Rishitha interacting withStudents and explaining about Space Technology