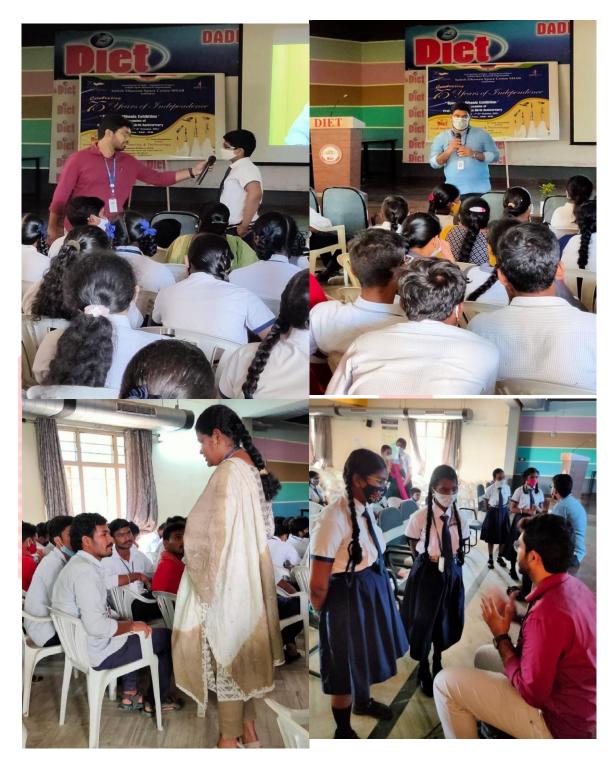

### List of contents discussed

Spacecraft models Agriculture, Satellite and other ApplicationsISRO activities – Past & Future

Welcome Banners

figure: Lighting the lamp by ISRO Team Members

figure: Sri Dadi Ratnakar, Chairman addressing the gathering

figure: Honouring the Guest, Mr. V. Ramanjaneya, ISRO

figure: Inauguration of Exhibition by Sri Dadi Ratnakar, Chairman

figure: Sri Dadi Ratnakar, Chairman Exhibition Visit

figure: Sri V. Ramanjaneya interacting with Students inSpace on Wheels

figure: Prototypes of Space on Wheels

figure: Mr. Samar, Mr Raghu and Mrs Rishitha interacting withStudents and explaining about Space Technology

figure:Mr. Samar, Mr Raghu and Mrs Rishitha interacting withStudents and explaining about Space Technology

figure: School Children Interaction with ISRO Scientists

figure:Faculty Interaction with ISRO Scientist