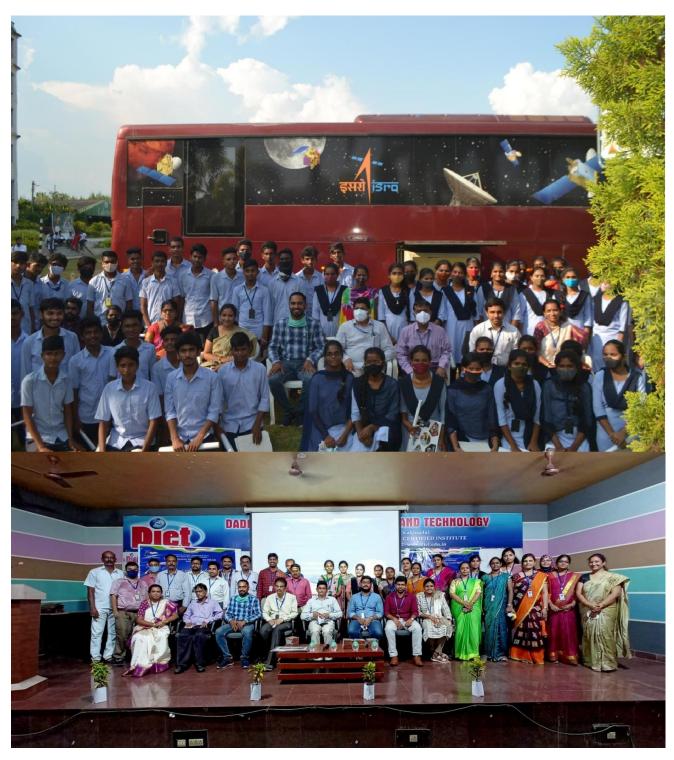

#### **Brief Note**

The students of rural part of Visakhapatnam district were spell bound when Chandrayaan-2 and Mongolian came alive at the "Space on Wheels" exhibition in a bus at Dadi Institute of Engineering and Technology, Anakapalle on Thursday when four scientists from Sriharikota Rocket Launching station visited the campus as part of the tour to mark the birth centenary of Scientist Dr Satish Dawan after whom the SHAR station is named. The bus was in the campus on 7th & 8th October, 2021 to share the story of ISRO with students of Engineering colleges and the schools nearby areas. College bus was provided to facilitate the school students to visit the exhibition. The school management, principal and parents appreciated Chairman Sri Dadi Ratnakar for conducting a successful offline event after the pandemic.

The mobile exhibition unit of Indian Space Research Organization (ISRO) was formally inaugurated at DIET college campus by Chairman Sri Dadi Ratnakar, in presence of faculty, students and officials from Sri Harikota Rocket Launching Station (SHAR). More than 2500 students were present to witness the two day exhibition.

Chairman Sri Dadi Ratnakar in his address suggested students to use this rare opportunity, as it is very difficult to get an appointment to visit ISRO stations. He expressed his happiness for the team of scientists, who visited the campus today for being a part of prestigious space program of India. Principal Dr. Challa Narasimham

stated that, DIET is associated with ISRO as Nodal Centre for ISRO IIRS Outreach activities. Students & faculty of all the HEIs are being trained in advanced Space technology., R&D Convener Dr. K. Sujatha, HODs, Staff & students participated in the event