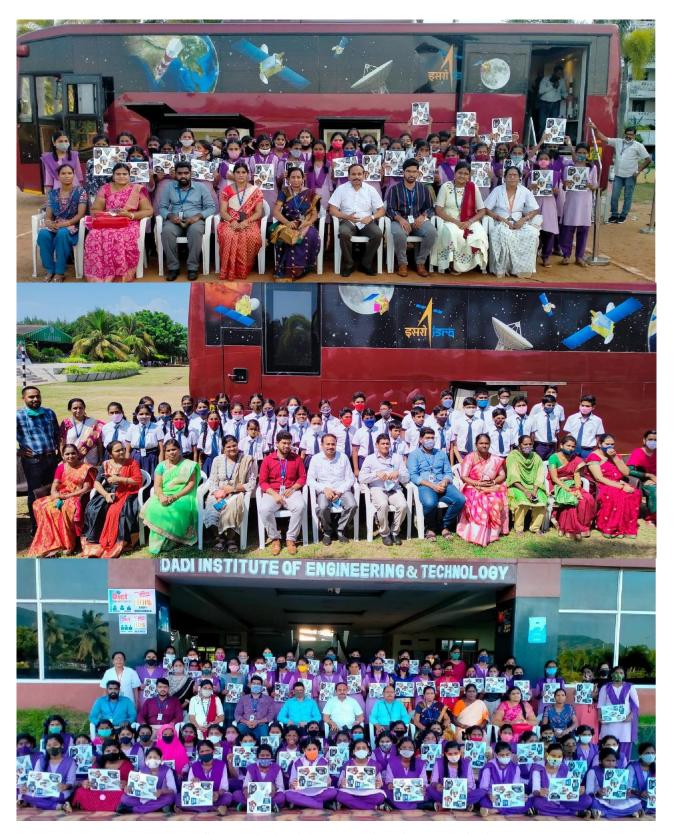

#### **Brief Note**

The students of rural part of Visakhapatnam district were spell bound when Chandrayaan-2 and Mongolian came alive at the "Space on Wheels" exhibition in a bus at Dadi Institute of Engineering and Technology, Anakapalle on Thursday when four scientists from Sriharikota Rocket Launching station visited the campus as part of the tour to mark the birth centenary of Scientist Dr Satish Dawan after whom the SHAR station is named. The bus was in the campus on 7th & 8th October, 2021 to share the story of ISRO with students of Engineering colleges and the schools nearby areas. College bus was provided to facilitate the school students to visit the exhibition. The school management, principal and parents appreciated Chairman Sri Dadi Ratnakar for conducting a successful offline event after the pandemic.

The mobile exhibition unit of Indian Space Research Organization (ISRO) was formally inaugurated at DIET college campus by Chairman Sri Dadi Ratnakar, in presence of faculty, students and officials from Sri Harikota Rocket Launching Station (SHAR). More than 2500 students were present to witness the two day exhibition.

కర్పించేందుకు కృషి చేసిన డైట్ కళాశాల ఫౌండర్ దాడి వీరభద్రరావుకు ప్రత్యేక ధన్యవాదములు తెలయజేసుకుంటున్నామన్నారు. డైట్ కళాశాల చైర్మన్ దాడి రత్నాకర్ మాట్లాడుతూ మనం ఇస్రోకి వెళ్లాలంటేనే రెండు మూడు నెలల ముందు అపాయింట్మెంట్ తీసుకోవాల్సి ఉంటుందని అటువంటిది ఇస్రోకు చెందిన నలుగురు శాస్త్రవేత్తలు మన కళాశాలకు వచ్చి స్పేస్ పై అవగాహన కల్పిస్తున్నారంటే అది మనకు ఎంతో గర్వకారణం అన్నారు. కళాశాలలో రెండురోజులపాటు నిర్వహించే ఈ ఎగ్జిబిషన్లో ఇక్కడకు విచ్చేసిన శాస్త్రవేత్తల ద్వారా అన్ని విషయాలు ఎటువంటి సంకోచం లేకుండా విద్యార్థులంతా అడిగి తెలుసుకోవాలని కోరారు. అలాగే ఇక్కడ తెలుసుకున్న విషయాలు మీకే పరిమితం కాకుండా మీతోపాటు మీ కుటుంబ సభ్యులకు, స్నేహితులకు, బంధువులకు, మీతోటి వారికి వివరించాలన్నారు. ఇస్రోలో నిర్వహించే వినూత్న కార్యక్రమాలను విద్యార్థులకు తెలియజేయాలనే ఉద్దేశ్యంతోనే మన కాలేజీలో ఈ ఎగ్జిబిషన్ ఏర్పాటు చేయడం జరిగిందన్నారు. అలాగే ఈ ఎగ్జిబిషన్కు ప్రభుత్వ, (ఫైవేటు కాలేజీలు, పాఠశాలల విద్యార్థులను కూడా రప్పించి స్పేస్ ఆన్ వీల్స్ కార్యక్రమంలో అవగాహన కల్పించడం జరుగుతుందన్నారు. ఈ అవకాశాన్ని ప్రతీఒక్కరూ సద్వినియోగం చేసుకోవాలని కోరారు. అలాగే కొత్త కొత్త విషయాలను సాంకేతిక పరిజ్జానంతో సేవలందిస్తున్న శాస్త్రవేత్తలను రత్నాకర్ అభినందించారు. ఈ కార్యక్రమంలో డైట్ కళాశాల ట్రిన్సిపల్ చల్లా నర్సింహం, ఆర్ఎన్డి కన్వీనర్ కె.సుజాత, హెచ్వోడీలు, విద్యార్ధినీ విద్యార్థులు పాల్గొన్నారు. అనంతరం డైట్ చైర్మన్ దాడి రత్నాకర్ ఇస్రో ప్రయోగాలు తెలిపే బస్సును ప్రారంభించారు.