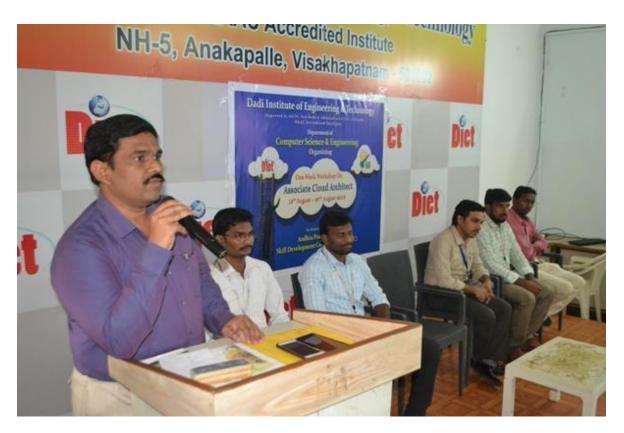

### Inauguration

The Inauguration Of The Workshop Was Done In The Seminar Hall - II, DIET Campus On 19-08-2019 At 9.30 AM With Lightening Of The Lamp. The Dignitaries Of The Inaugural Function Included Dr.Ch.S.Naga Prasad, Principal, Dr.L.Prasanna Kumar, HOD CSE, HOD's Of Other Departments And Trainers From APSSDC Sri Ch. Gopi Raju, Sri V. Anil Kumar, Sri J. Lova Babu And Sri V. Rupesh Kumar, Other Faculty Members And 110 Participants Attended In The Inaugural Function.

Dr.Ch.S.Naga Prasad, Principal, Addressing the Gathering

Fig 2. Dr.Ch.S.Naga Prasad, Principal, Addressing the Gathering

Fig 3 Resource Person From APSSDC Sri Ch. Gopi Raju, Addressing The Gathering At The ACA Workshop.