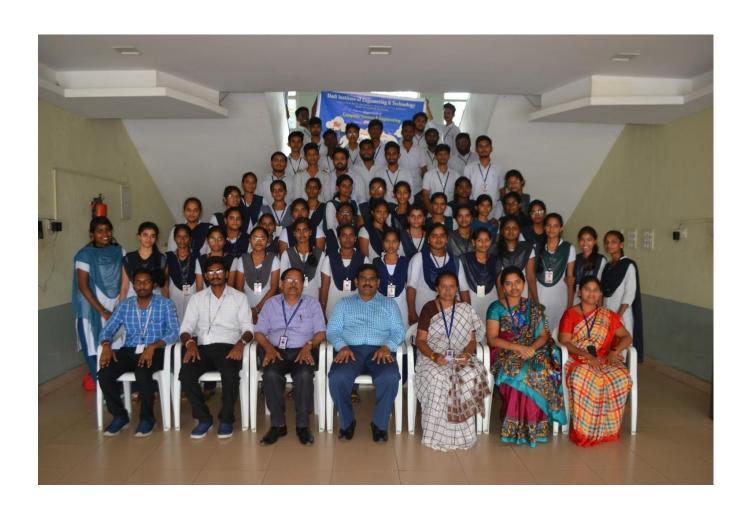

Fig 4 Students Gathering At The Inauguration Of Associate Cloud Architect Workshop(Amazon web services)

Fig 5. Participants Group Photo with Associate Cloud Architect Trainers From APSSDC(Amazon web services)