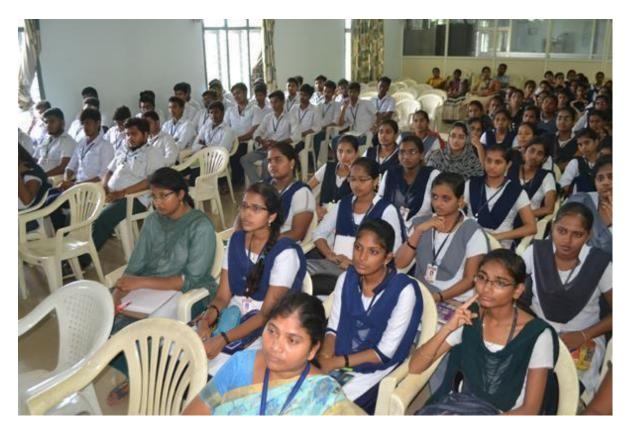

### Inauguration

The Inauguration Of The Workshop Was Done In The Seminar Hall - II, DIET Campus On 19-08-2019 At 9.30 AM With Lightening Of The Lamp. The Dignitaries Of The Inaugural Function Included Dr.Ch.S.Naga Prasad, Principal, Dr.L.Prasanna Kumar, HOD CSE, HOD's Of Other Departments And Trainers From APSSDC Sri Ch. Gopi Raju, Sri V. Anil Kumar, Sri J. Lova Babu And Sri V. Rupesh Kumar, Other Faculty Members And 110 Participants Attended In The Inaugural Function.

Fig 4 Students Gathering At The Inauguration Of Associate Cloud Architect Workshop(Amazon web services)

Fig 5. Participants Group Photo with Associate Cloud Architect Trainers From APSSDC(Amazon web services)