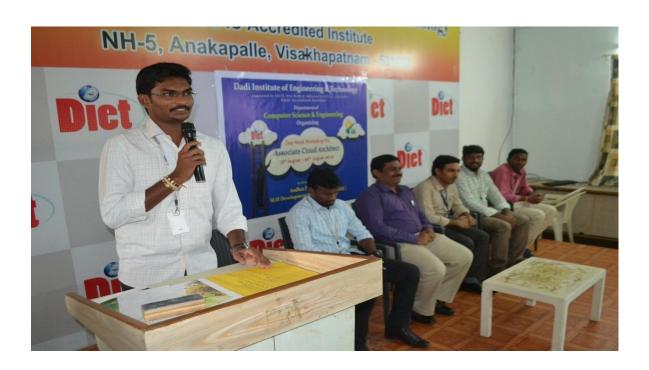

### Inauguration

The Inauguration Of The Workshop Was Done In The Seminar Hall - II, DIET Campus On 19-08-2019 At 9.30 AM With Lightening Of The Lamp. The Dignitaries Of The Inaugural Function Included Dr.Ch.S.Naga Prasad, Principal, Dr.L.Prasanna Kumar, HOD CSE, HOD's Of Other Departments And Trainers From APSSDC Sri Ch. Gopi Raju, Sri V. Anil Kumar, Sri J. Lova Babu And Sri V. Rupesh Kumar, Other Faculty Members And 110 Participants Attended In The Inaugural Function.

Fig 4 Students Gathering At The Inauguration Of Associate Cloud Architect Workshop(Amazon web services)

Fig 5. Participants Group Photo with Associate Cloud Architect Trainers From APSSDC(Amazon web services)