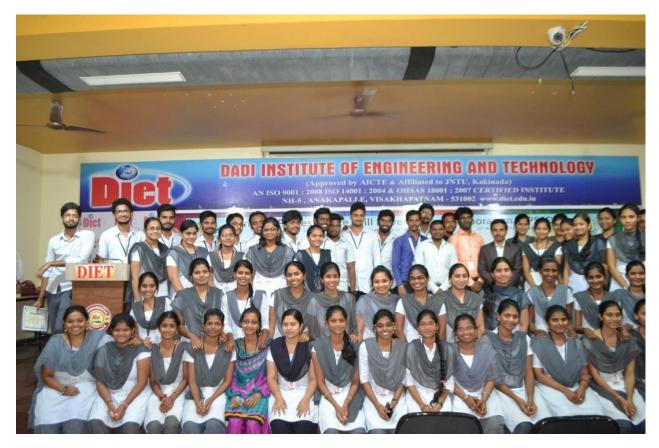

colleges etc., in various disciplines in different courses by conducting six day Workshops.

### Inauguration

The inauguration of the Workshop was done in the Seminar hall - 1 (AC), DIET Campus on 17-12-2018 at 9.30 AM with lightening of the lamp. The dignitaries of the Inaugural Function included Dr. Ch. Prabhakar Rao, In charge Principal, Vice Principal Dr. K. S. Eswar Rao and Dr.L.Prasanna Kumar, HOD CSE, HOD's of other departments and Trainers from APSSDC, other faculty members and 62 participants attended in the inaugural function.



FIGResourse Person Mr. Muneiah Tellakula, Inaugurating the Six Day Workshop On Gamification Using AR & VR





Certificate Distribution to all participants



Certificate Distribution to all participants



Certificate Distribution to all participants



Participants Group photo with Trainers from APSSDC.

# List of Participants:



#### DEPARTMENT OF COMPUTER SCIENCE AND ENGINEERING

#### <u>A SIX DAY WORKSHOP ON GAMIFICATION WITH AR & VR-BUILD BOX</u> <u>IN ASSOCIATION WITH APSSDC</u>

#### REGISTRATION LIST

|        | S.NO. | REGD. NO.  | STUDENT NAME             | SIGNATURE                    |
|--------|-------|------------|--------------------------|------------------------------|
|        | 1     | 16U41A0501 | ADARI NANDINI            | A Nandini                    |
|        | 2     | 16U41A0502 | ADDALA JITENDRA SAI RAM  | A.J. Sai ram                 |
|        | 3     | 16U41A0503 | ADIREDDI TULASI          | A. Julai                     |
|        | 4     | 16U41A0504 | ANKAMREDDI DEVI          | A.Devi