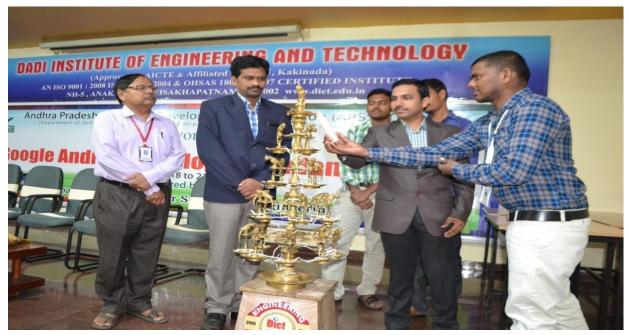

### Inauguration

The inauguration of the Workshop was done in the Seminar hall - 1 (AC), DIET Campus on 17-12-2018 at 9.30 AM with lightening of the lamp. The dignitaries of the Inaugural Function included Dr. Ch. Prabhakar Rao, In charge Principal, Vice Principal Dr. K. S. Eswar Rao and Dr.L.Prasanna Kumar, HOD CSE, HOD's of other departments and Trainers from APSSDC, other faculty members and 62 participants attended in the inaugural function.

FIGResourse Person Mr. Muneiah Tellakula, Inaugurating the Six Day Workshop On Gamification Using AR & VR

Certificate Distribution to all participants

Certificate Distribution to all participants

Certificate Distribution to all participants