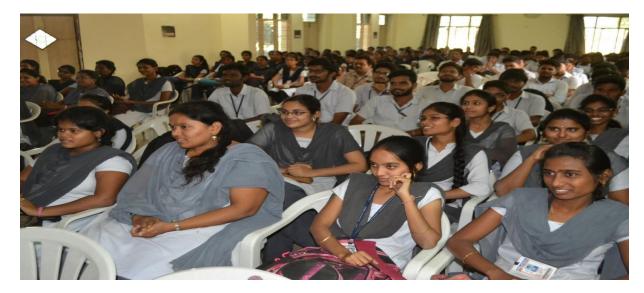

### Inauguration

The inauguration of the Workshop was done in the Seminar hall - 1 (AC), DIET Campus on 17-12-2018 at 9.30 AM with lightening of the lamp. The dignitaries of the Inaugural Function included Dr. Ch. Prabhakar Rao, In charge Principal, Vice Principal Dr. K. S. Eswar Rao and Dr.L.Prasanna Kumar, HOD CSE, HOD's of other departments and Trainers from APSSDC, other faculty members and 62 participants attended in the inaugural function.