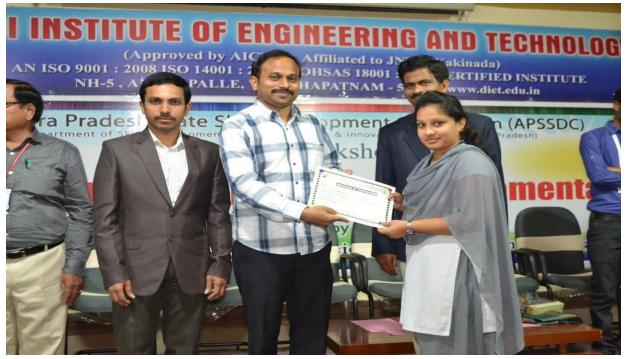

FIGResourse Person Mr. Muneiah Tellakula, Inaugurating the Six Day Workshop On Gamification Using AR & VR

Certificate Distribution to all participants

Certificate Distribution to all participants

Certificate Distribution to all participants