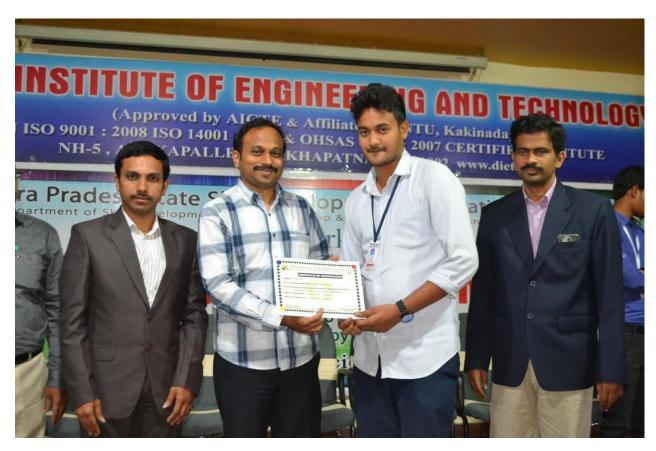

FIGResourse Person Mr. Muneiah Tellakula, Inaugurating the Six Day Workshop On Gamification Using AR & VR

Certificate Distribution to all participants

Certificate Distribution to all participants

Certificate Distribution to all participants