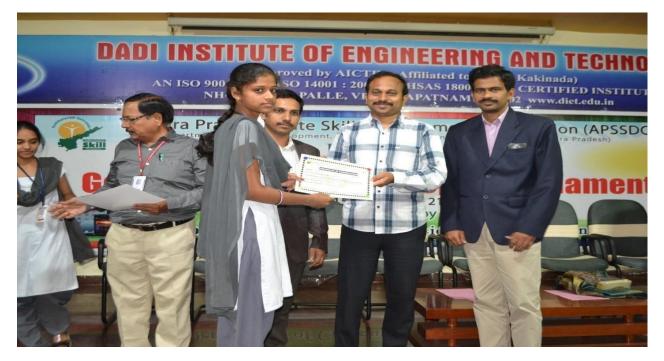

FIGResourse Person Mr. Muneiah Tellakula, Inaugurating the Six Day Workshop On Gamification Using AR & VR

Certificate Distribution to all participants

Certificate Distribution to all participants

Certificate Distribution to all participants