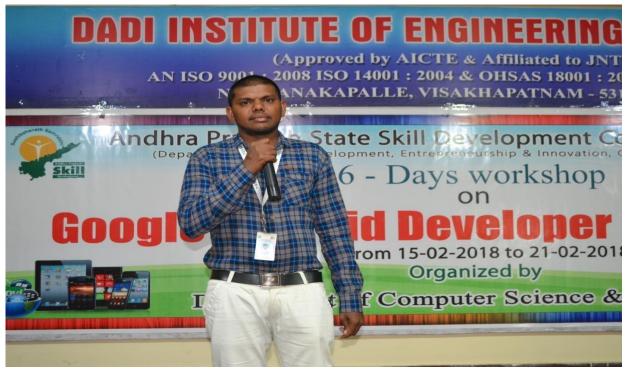

Fig 2:Android Resource person Mr. Muneiah Tellakula, Inaugurating the Six day Google Android Developer Fundamentals workshop by Lightening the Lamp.

Fig 3: Android Resource person from APSSDC Mr. Muneiah Tellakula addressing the gathering at the Google Android Developer Fundamentals Workshop.