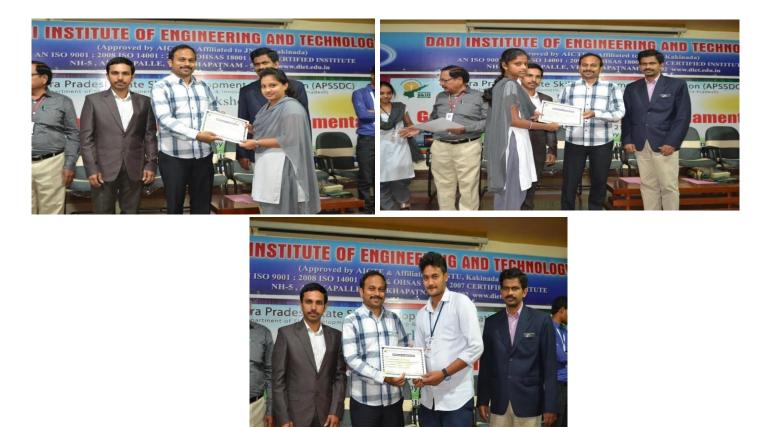

Fig 7: Student attending sessions

Fig 8: Certificate Distribution to the participants

Fig 9: Participants Group photo with Android Trainers from APSSDC.