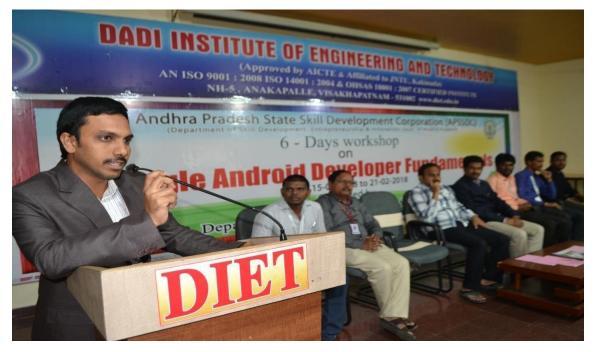

# **Valedictory Function:**

Fig 5: Hon'ble Secretary & Correspondent Sri Dadi Ratnakar garu addressing the gathering in the valedictory function of Android workshop.

Fig 6: Dr.L.Prasanna Kumar-HoD CSE to Addressing the gathering in the valedictory function of Android workshop.