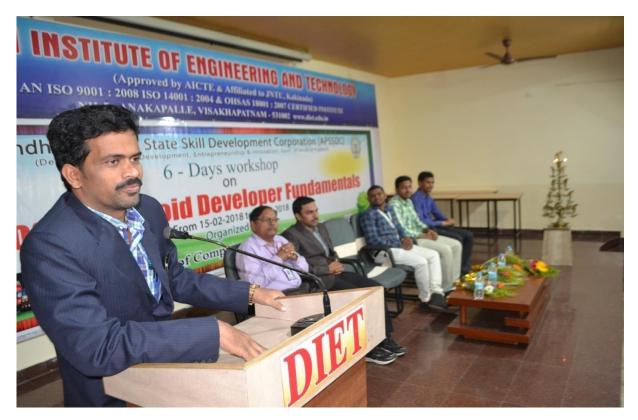

Fig 2:Android Resource person Mr. Muneiah Tellakula, Inaugurating the Six day Google Android Developer Fundamentals workshop by Lightening the Lamp.

Fig 3: Android Resource person from APSSDC Mr. Muneiah Tellakula addressing the gathering at the Google Android Developer Fundamentals Workshop.