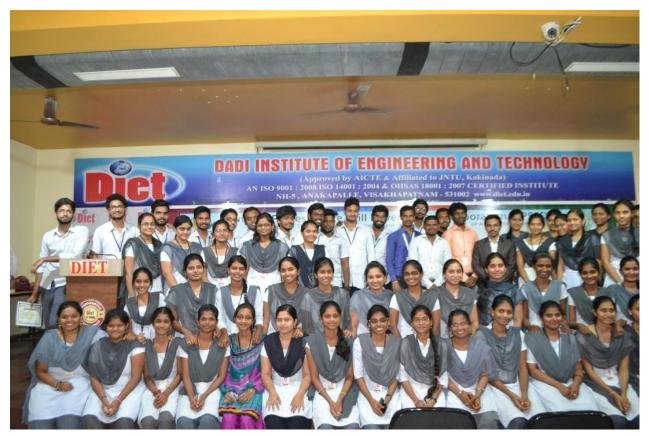

Fig 7: Student attending sessions

Fig 8: Certificate Distribution to the participants

Fig 9: Participants Group photo with Android Trainers from APSSDC.