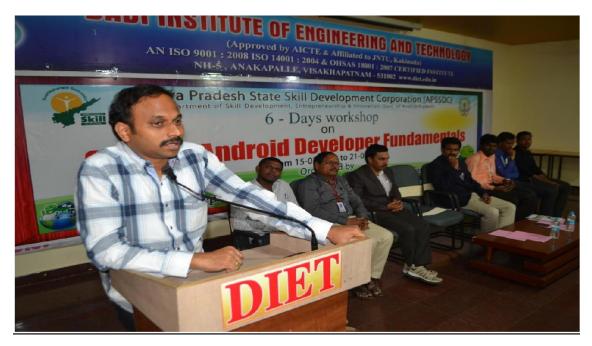

Fig 4: In-charge Principal Dr. Ch. Prabhakar Rao is addressing the gathering at the Inauguration.