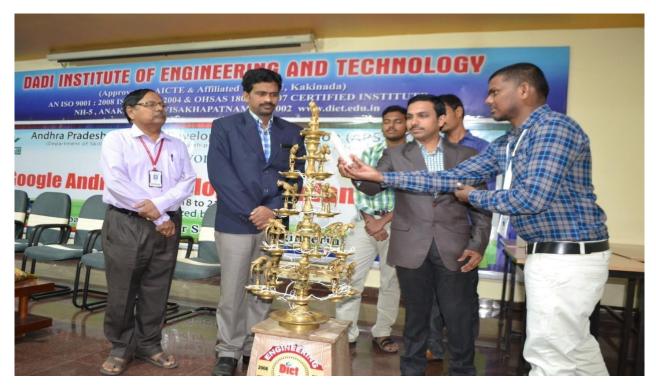

## Inauguration

The inauguration of the Workshop was done in the Seminar hall - 1 (AC), DIET Campus on 15-02-2018 at 9.30 AM with lightening of the lamp. The dignitaries of the Inaugural Function included Dr. Ch. Prabhakar Rao, In charge Principal, Vice Principal Dr. K. S. Eswar Rao and Dr.L.Prasanna Kumar, HOD CSE, HOD's of other departments and Trainers from APSSDC, other faculty members and 62 participants attended the inaugural function.

Fig 2:Android Resource person Mr. Muneiah Tellakula, Inaugurating the Six day Google Android Developer Fundamentals workshop by Lightening the Lamp.

Fig 3: Android Resource person from APSSDC Mr. Muneiah Tellakula addressing the gathering at the Google Android Developer Fundamentals Workshop.